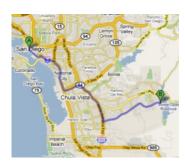

### Track/Field/Rowing - U.S. Olympic Training Center

Head southeast on West Harbor Drive toward 1st Avenue. Turn left at Cesar E Chavez Parkway. Turn right at Logan Avenue. Turn left to merge onto I-5 South, take exit 9 to merge onto CA-54 East. Take the exit onto I-805 South and take exit 4 for Orange Avenue. Turn left at East Orange Avenue and continue on Olympic Parkway. Enter the U. S. Olympic Training Center through the Athlete Entrance (drive past main entrance, turn right on to Wueste Rd., drive 1/4 mile to Athlete Entrance on the right).