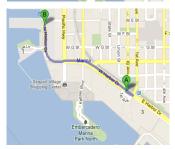

#### **Kayaking - Mission Bay Yacht Club**

Head southeast on West Harbor Drive toward 1st Avenue. Turn left at 1st Avenue. Turn left to merge onto I-5 North. Take the exit onto I-8 West toward Beaches. Take the West Mission Bay Drive exit toward Sports Arena Blvd. Turn right at West Mission Bay Drive. Exit onto West Mission Bay Drive, turn right at Bayside Lane, and turn right at El Carmel Place. Enter the Mission Bay Yacht Club.