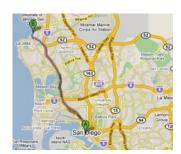

### Surfing - La Jolla Shores, Lifeguard Tower # 33

Head southeast on West Harbor Drive toward 1st Avenue. Turn left to merge onto I-5 North. Take exit 26A for La Jolla Parkway West, merge onto La Jolla Parkway. Continue straight onto La Jolla Parkway/Torrey Pines Road and continue to follow Torrey Pines Road. Turn right at Calle de la Plata, turn left at Avenida de la Playa, and turn right at Camino Del Oro. Keep going until you see the lifeguard tower #3.