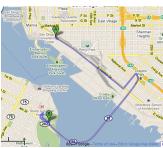

### Sailing - San Diego Bay

Behind the San Diego Marriott Marquis & Marina. Just go to the back of the hotel - dock # 3.