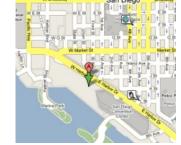

### Sailing - San Diego Bay

Behind the San Diego Marriott Marquis & Marina. Just go to the back of the hotel - dock # 3.

### Wednesday Night Block Party - USS Midway Museum

Head southeast on West Harbor Drive toward 1st Avenue. Make a U-turn at 1st Avenue. Destination will be on the left.