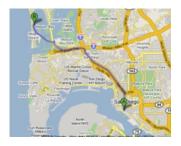

### Wednesday Night Block Party - USS Midway Museum

Head southeast on West Harbor Drive toward 1st Avenue. Make a U-turn at 1st Avenue. Destination will be on the left.