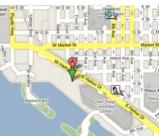

### Cycling - Tidelands Park, Coronado

Head southeast on West Harbor Drive toward 1<sup>st</sup> avenue. Turn left at Caesar E. Chavez Parkway. Turn right at Logan Ave. Turn right to merge onto CA-75 South toward Coronado. Turn right onto Glorietta Blvd. Turn right onto Mullinex Dr. Destination will be on left.