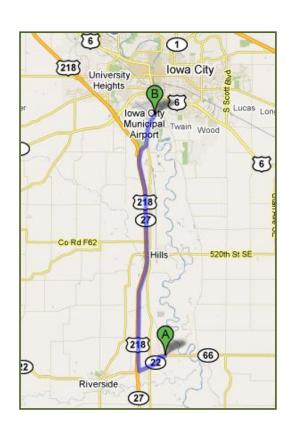

### **Elks Country Club**

637 Foster Road, Iowa City, IA 52245

**Total Time: 29 minutes** 

Head west on IA-22 W. toward Walnut Avenue.

Turn right to merge onto IA-27 N/US-218 N.

Take exit 89 toward Riverside Drive/Airport.

Slight left at Oak Crest Hill Road SE.

Continue onto S. Riverside Drive.

Slight right at N. Riverside Drive.

Turn right at Park Road.

Turn left at N. Dubuque Street.

Turn left at Foster Road.