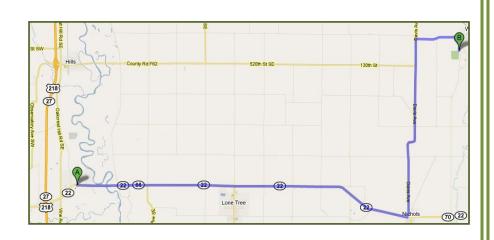

## **West Liberty Country Club**

Country Heights Lane, West Liberty, IA 52776

**Total Time: 29 minutes** 

Head east on IA-22 E.

Turn left at Davis Avenue.

Turn right at 121<sup>st</sup> Street.

Turn right at Elder Avenue.

Turn right at Country Heights Lane.