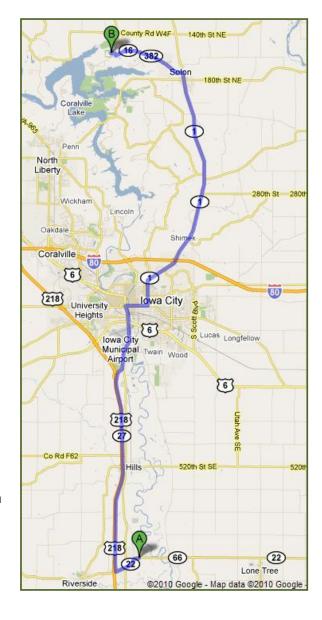

### Lake MacBride Golf Course

3891 Pro Road NE, Solon, IA 52333

#### **Total Time: 44 minutes**

Head west on IA-22 W toward Walnut Ave.

Turn right to merge onto IA-27 N.

Take exit 89 toward Riverside Drive.

Slight left at Oak Crest Hill Road SE.

Continue onto S. Riverside Drive.

Turn right a W. Burlington Street.

Turn left at S. Governor Street.

Turn right at IA-1 N/N. Dodge Street.

Turn left at E. Main Street.

Continue onto Route 382/County Road F16.

Turn right at Pro Road NW; the destination is on the left.