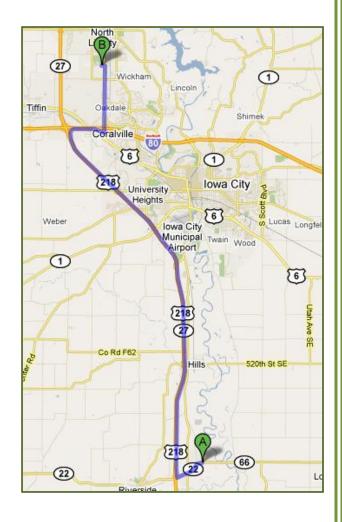

### **Quail Creek Golf Course**

Club House Road, North Liberty, IA 52317

**Total Time: 28 minutes** 

Head west on IA-22 W. toward Walnut Avenue.

Turn right to merge onto IA-27 N/US-218 N.

Take the exit onto I-80 E. toward Davenport.

Take exit 240 for Coral Ridge Ave toward U.S.-6/N Liberty.

Merge onto Coral Ridge Mall.

Turn left at 27<sup>th</sup> Avenue, and continue to follow IA-965.

Turn left at Club House Road.