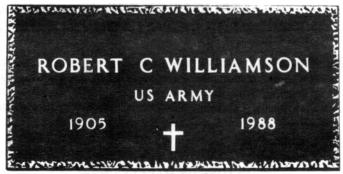

MANDATORY ITEMS of inscription at Government expense are: Legal Name, Branch of Service, Year of Birth, Year of Death, and for State Veterans and National Cemeteries only, the section and grave number. Branches of Service are: U.S. Army (USA), U.S. Navy (USN), U.S. Air Force (USAF), U.S. Marine Corps (USMC), U.S. Coast Guard (USCG), U.S. Army Air Forces (USAAF), and other parent organizations authorized for certain periods of time; and special units such as Women's Army Auxiliary Corps (WAAC), Women's Air Force Service Pilots (WASP), U.S. Public Health Service (USPHS), and National Oceanic & Atmospheric Administration (NOAA). Different examples of inscription formats are illustrated above. More than one branch of service is permitted, subject to space availability.

**OPTIONAL ITEMS** are identified on the claim in boxes with bold outlines. These items may be included at Government expense if desired. Optional items include month and day of birth in block 5A, month and day of death in block 5B, highest rank attained in block 7, awards in block 9, war service in block 10, and emblem of belief in block 12. War service includes active duty service during a recognized period of war and the individual does not have to serve in the actual place of war, e.g., Vietnam may be inscribed if the Veteran served during the Vietnam War period, even though the individual never served in the country. Supporting documentation must be included with the claim if you wish to include the highest rank and/or awards.