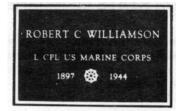

MANDATORY ITEMS of inscription at Government expense are: Legal Name, Branch of Service, Year of Birth, Year of Death, and for State Veterans and National Cemeteries only, the section and grave number. Branches of Service are: U.S. Army (USA), U.S. Navy (USN), U.S. Air Force (USAF), U.S. Marine Corps (USMC), U.S. Coast Guard (USCG), U.S. Army Air Forces (USAAF), and other parent organizations authorized for certain periods of time; and special units such as Women's Army Auxiliary Corps (WAAC), Women's Air Force Service Pilots (WASP), U.S. Public Health Service (USPHS), and National Oceanic & Atmospheric Administration (NOAA). Different examples of inscription formats are illustrated above. More than one branch of service is permitted, subject to space availability.

**OPTIONAL ITEMS** are identified on the claim in boxes with bold outlines. These items may be included at Government expense if desired. Optional items include month and day of birth in block 5A, month and day of death in block 5B, highest rank attained in block 7, awards in block 9, war service in block 10, and emblem of belief in block 12. War service includes active duty service during a recognized period of war and the individual does not have to serve in the actual place of war, e.g., Vietnam may be inscribed if the Veteran served during the Vietnam War period, even though the individual never served in the country. Supporting documentation must be included with the claim if you wish to include the highest rank and/or awards.