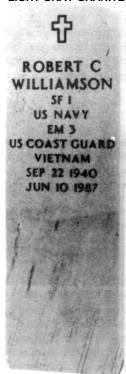

MANDATORY ITEMS of inscription at Government expense are: Legal Name, Branch of Service, Year of Birth, Year of Death, and for State Veterans and National Cemeteries only, the section and grave number. Branches of Service are: U.S. Army (USA), U.S. Navy (USN), U.S. Air Force (USAF), U.S. Marine Corps (USMC), U.S. Coast Guard (USCG), U.S. Army Air Forces (USAAF), and other parent organizations authorized for certain periods of time; and special units such as Women's Army Auxiliary Corps (WAAC), Women's Air Force Service Pilots (WASP), U.S. Public Health Service (USPHS), and National Oceanic & Atmospheric Administration (NOAA). Different examples of inscription formats are illustrated above. More than one branch of service is permitted, subject to space availability.

**OPTIONAL ITEMS** are identified on the claim in boxes with bold outlines. These items may be included at Government expense if desired. Optional items include month and day of birth in block 5A, month and day of death in block 5B, highest rank attained in block 7, awards in block 9, war service in block 10, and emblem of belief in block 12. War service includes active duty service during a recognized period of war and the individual does not have to serve in the actual place of war, e.g., Vietnam may be inscribed if the Veteran served during the Vietnam War period, even though the individual never served in the country. Supporting documentation must be included with the claim if you wish to include the highest rank and/or awards.