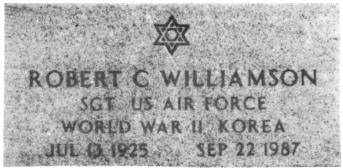

MANDATORY ITEMS of inscription at Government expense are: Legal Name, Branch of Service, Year of Birth, Year of Death, and for State Veterans and National Cemeteries only, the section and grave number. Branches of Service are: U.S. Army (USA), U.S. Navy (USN), U.S. Air Force (USAF), U.S. Marine Corps (USMC), U.S. Coast Guard (USCG), U.S. Army Air Forces (USAAF), and other parent organizations authorized for certain periods of time; and special units such as Women's Army Auxiliary Corps (WAAC), Women's Air Force Service Pilots (WASP), U.S. Public Health Service (USPHS), and National Oceanic & Atmospheric Administration (NOAA). Different examples of inscription formats are illustrated above. More than one branch of service is permitted, subject to space availability.

**OPTIONAL ITEMS** are identified on the claim in boxes with bold outlines. These items may be included at Government expense if desired. Optional items include month and day of birth in block 5A, month and day of death in block 5B, highest rank attained in block 7, awards in block 9, war service in block 10, and emblem of belief in block 12. War service includes active duty service during a recognized period of war and the individual does not have to serve in the actual place of war, e.g., Vietnam may be inscribed if the Veteran served during the Vietnam War period, even though the individual never served in the country. Supporting documentation must be included with the claim if you wish to include the highest rank and/or awards.