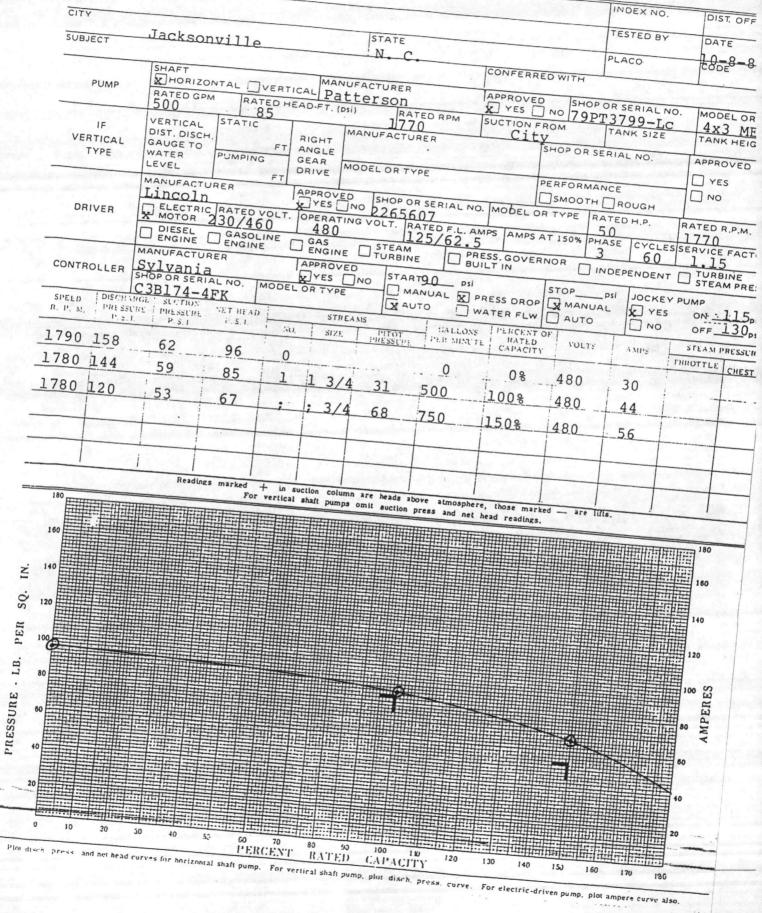

| A suct<br>ical sh | lon col              |         |              |             | -     |         | markec<br>dings. |            |            |        |         | 16<br>14<br>120<br>100<br>80<br>80<br>80<br>80 | ES o                    |
| 160<br>140<br>120<br>100<br>80<br>60<br>40 |               |       | Read               | Ings marked<br>Fo  | + 1            |                   |                      |         |              |             | -     |         | markec<br>dings. |            |            |        |         | 16<br>14<br>120<br>100<br>60<br>60             | ES 0                    |

ch. press. curve. For electric-driven pump, plot ampere curve also.



PROPERTY OF

#### LECO, INC. P. O. BOX 2908 HICKORY, N. C. 2860 Telephone (704) 322

Camp LeJeune ADDRESS





P. O. BOX 2908 HICKORY, N. C. 28603<sup>-</sup> Telephone (704) 322-94!

|                                     | TY OF            |