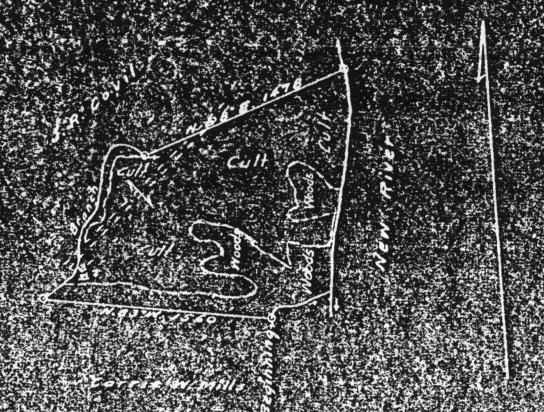

On the basis of information procured from recorded deeds in the County Recorder's Office in Jacksonville, North Carolina, you have been named as the apparent record owner of approximately acres, more or less, within the boundaries of the approximately 80,000 acres of land being acquired for a Marine Corps Training Area in Onslow County, North Carolina, Your property has been surveyed and appraised and the amount of \$\frac{1}{2}\$ has been deposited to your benefit with the Clerk of the Federal District Court'in New Bern, North Carolina.

Title to vour property, designated as Tract No. , was vested in the United States of America on and the United States was granted the right of immediate possession by decree of the Court.

Notwithstanding the fact that the Government has, in the present emergency, found it necessary in the best interests of the Public to acquire immediate title and possession to these lands through the exercise of the Government's power of "Eminent Domain," each owner is entitled to a just, fair and reasonable compensation for his property. Every effort will be made to reach an agreement with each owner in order to avoid the expense and delay incident to litigation. If the above price which the Government, after careful and thorough examination estimates to be the fair value of your property is satisfactory to you.