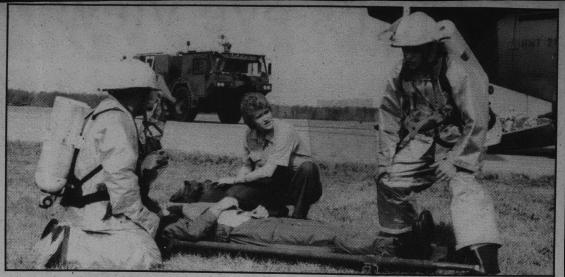

ines donated to us. My kids had a great Christmas thanks to all the donations. We received two truckloads of canned goods, blankets, silverware, clothes and toys. We've already replaced 65 percent of what we had.

"I can't seem to thank everyone enough," he said. "In a time like this when you've lost everything, you find out that people truly do care. They say the Marine Corps takes care of its own, and now I know they really do."

story and photo by Cpl. Melissa L. Eustis

CRASH CREW S COMRADERIE
HELPED IN TIME OF TRAGEDY



#### TOUGH TRAINING!





MCAS NEW RIVER

AZ OZGO-ZG ENDEANOR





Ist Lt. Brad Eads, one of "casualities," waits to be medevacked from the crash site after receiving preliminary treatment. He's wearing a moulage face mask.

### Emergency

Drill tests crews' ability



LCpl. D.J. Lupisella (left to right), HM3 L.L. Mull, and LCpl. J.P. Bungori, tend to "injured" leathernecks, during the drill.

njured leathernecks littered the grassy area next to the runway; a CH-46 Sea Knight had declared an emergency and then crashed. Crash Crew personnel boarded their vehicles; the dispensary and PMO were immediately notified. With sirens blaring, emergency vehicles transported dozens of personnel to the accident scene. What appeared to be a catastrophe was really a mass casualty drill conducted recently by the Air Station's Crash Crew. With the aid of a helicopter and several pilots from HMT-204, leathernecks from the crash crew, corpsman from the dispensary and military police got to test their skills and learn from their mistakes during the drill. The "casualitie