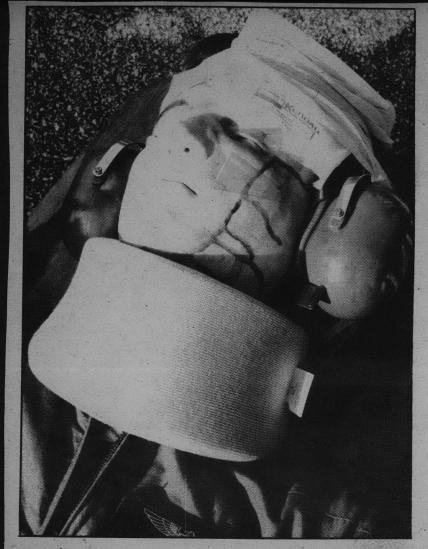

ly had a place to stay and clothes to wear within three days.

"I still have boxes of stuff coming in and that's unbelievable," he said. "My wife cried all the way home when we received the money the Marines donated to us. My kids had a great Christmas thanks to all the donations. We received two truckloads of canned goods, blankets, silverware, clothes and toys. We've already replaced 65 percent of what we had.

"I can't seem to thank everyone enough," he said. "In a time like this when you've lost everything, you find out that people truly do care. They say the Marine Corps takes care of its own, and now I know they really do."

story and photo by Cpl. Melissa L. Eustis

CRASH CREW S COMRADERIE
HELPED IN TIME OF TRAGEDY



#### TOUGH TRAINING!





MCAS NEW RIVER

AZ OZGO-ZG ENDEANOR





Ist Lt. Brad Eads, one of "casualities," waits to be medevacked from the crash site after receiving preliminary treatment. He's wearing a moulage face mask.

### Emergency

Drill tests crews' ability



LCpl. D.J. Lupisella (left to right), HM3 L.L. Mull, and LCpl. J.P. Bungori, tend to "injured" leathernecks, during the drill.

njured leathernecks littered the grassy area next to the runway; a CH-46 Sea Knight had declared an emergency and then crashed. Crash Crew personnel boarded their vehicles; the dispensary and PMO were immediately notified. With sirens blaring, emergency vehicles transported dozens of personnel to the accident scene. What appeared to be a catastrophe was really a mass casualty drill conducted recently by the Air Station's Crash Crew. With the aid of a helicopter a