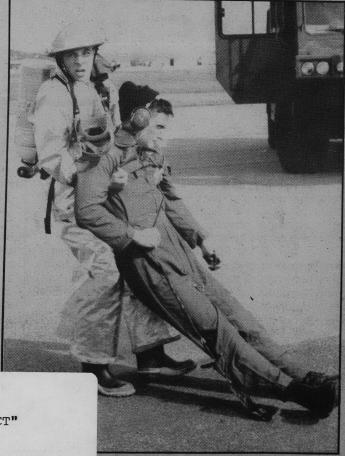

emergency and then crashed. Crash Crew personnel boarded their vehicles; the dispensary and PMO were immediately notified. With sirens blaring, emergency vehicles transported dozens of personnel to the accident scene. What appeared to be a catastrophe was really a mass casualty drill conducted recently by the Air Station's Crash Crew. With the aid of a helicopter and several pilots from HMT-204, leathernecks from the crash crew, corpsman from the dispensary and military police got to test their skills and learn from their mistakes during the drill. The "casualities" were made up in moulage so they simulated real injuries. Imitation blood even flowed from the "wounds." Though it was only a drill, everyone involved took it seriously, knowing that practicing today might save lives tomorrow.



"PRACTICE MAKES PERFECT"

LCpl. E.J. Pennington drags an "injured" pilot away from the scene of the helo "crash."







THEIR LIVES ARE IN OUR SKILLED HANDS









NEW RIVER CROSS TRAINING WITH CAMP LEJEUNE FIRE DEPARTMENT





THE RESULT OF TEAMWORK







ALL PERSONNEL RECEIVED "FLIGHT TIME" TO BETTER UNDERSTAND AND LEARN BY HANDS ON







# GOOD PUBLIC RELATIONS A WISE INVESTMENT...



NAVAL ROTC CADETS



SUMMERSILL ELEMENTARY SCHOOL

IN THE PRESENT AND FUTURE





SUMMERSILL ELEMENTARY SCHOOL

SSGT L.T. WILSON IS ALWAYS THE KIDS FAVORITE



A SPECIAL "THANKS" FROM THE CHILDREN





NORTHWOODS ELEMENTARY SCHOOL



MORGAN ELEMENTARY

LOCAL SCHOOLS ATTEND CRASH FIRE RESCUE DEMONSTRATIONS



CLYDE ERWIN ELEMENTARY SCHOOL



GRACE CHRISTIAN ACADEMY





NORTH HIGH SCHOOL JROTC (IOWA)