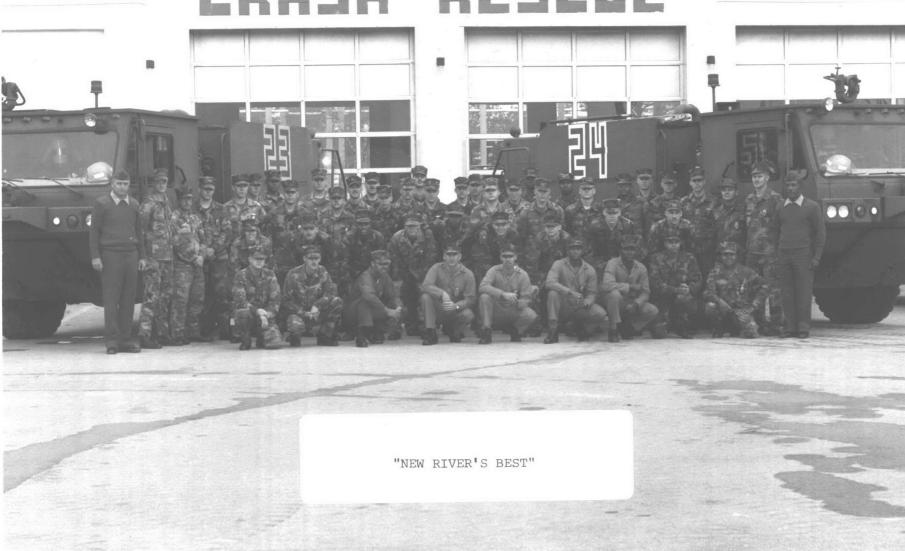

### 1986 ENTRY FORM

DATE: 26 January 1987

| NAME OF INSTALLATION/ACTIVITY MCAS NEW RIVER                          |
|-----------------------------------------------------------------------|
| MAILING ADDRESS Crash Fire and Rescue Division HQHQRON MCAS New River |
| CITY Jacksonville STATE North Carolina ZIP CODE 28545                 |
| NAVAL DISTRICT/HOMEPORT Fifth Naval District                          |
| ENTRY CATEGORY: (Check ( ) the category you are entering.)            |
| A. STRUCTURAL                                                         |
| SMALL MEDIUM LARGE SUPER                                              |
| NUMBER OF PERSONNEL ASSIGNED TO THE DEPARTMENT                        |
| B. CRASH/FIRE/RESCUE                                                  |
| SMALL MEDIUM LARGE                                                    |
| NUMBER OF PERSONNEL ASSIGNED TO THE DEPARTMENT 74                     |
| C. SEA BASED CRASH AND SALVAGE                                        |
| CVN CV LHA LPH LPD                                                    |
| NUMBER OF PERSONNEL ASSIGNED TO THE DEPARTMENT                        |
| $\sim$                                                                |
| FIRE CHIEF/CRASH OFFICER CWO-4 P.F. DOSSIN J. J. Orun                 |
| SIGNATURE                                                             |
| COMMANDING OFFICER COL. B.D. WADDELL B.D. WADDELL B.D. SIGNATURE      |