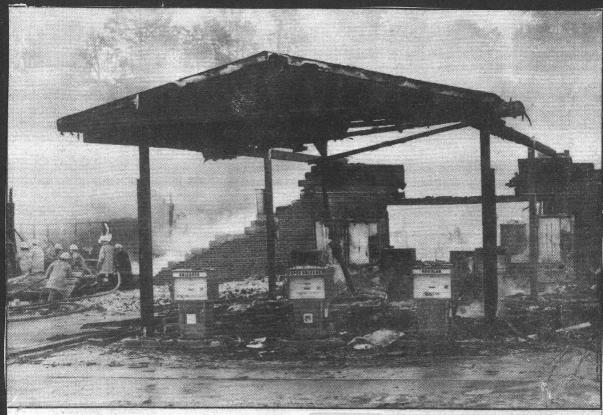

RASH CREW RESPONDS FOR A C-12 WITH HOT BRAKES ON MAT 1.
- 5 AUGUST 1986 CRASH CREW RESPONDS FOR AN UNKNOWN EMERGENCY ABOARD A CH-46 LANDING RUNWAY 05. UPON ARRIVAL CFR UNITS LEARNED THE AIRCRAFT HAD A HOT TRANSMISSION.
- 7 AUGUST 1986 CRASH CREW RESPONDS FOR A CH-53 WITH SINGLE ENGINE FAILURE LANDING RUNWAY 23.
- 13 AUGUST 1986 CRASH CREW RESPONDS FOR A CH-53 WITH A CHIP WARNING LIGHT LANDING RUNWAY 23.
- 14 AUGUST 1986 CRASH CREW RESPONDS FOR A BIRD STRIKE ON AN OV-10 LANDING RUNWAY 05.
- 14 AUGUST 1986 CRASH CREW RESPONDS FOR HOT BRAKES ON AN OV-10 LOCATED ON MAT 7.
- 18 AUGUST 1986 CRASH CREW RESPONDED FOR AN OFF STATION EMERGENCY ON A CH-53 WITH MAIN TRANSMISSION FAILURE LANDING TLZ BLUEBIRD.
- 18 AUGUST 1986 CRASH CREW RESPONDS FOR A CH-46 ON LOW FUEL STATUS LANDING RUNWAY 05.









Staff photo by Marcia Hawkins

Fire gutted Exxon station on Piney Green Road

# Blaze guts gas station on Piney Green Road

By CLIFF HILL Daily News Staff

A fire about 5:30 p.m. Monday destroyed the Piney Green Service Center, 1614 Piney Green Road, causing several homes to be evacuated. Smoke from the blaze could be seen for miles.

The fire started when Shawn Dixon, 24, son of the owner, Ken Dixon, was working on his 1979 Buick Opel, said Harvey Dixon, a brother.

Dixon elevated the car to check an exhaust leak, stood on a drum, reached into the car and turned on the ignition and the car exploded, the brother said. No one was injured in the explosion or the resulting fire, Pumpkin Center Fire Chief Hank Perry said.

Dixon and his brother-in-law began fighting the fire with a small fir