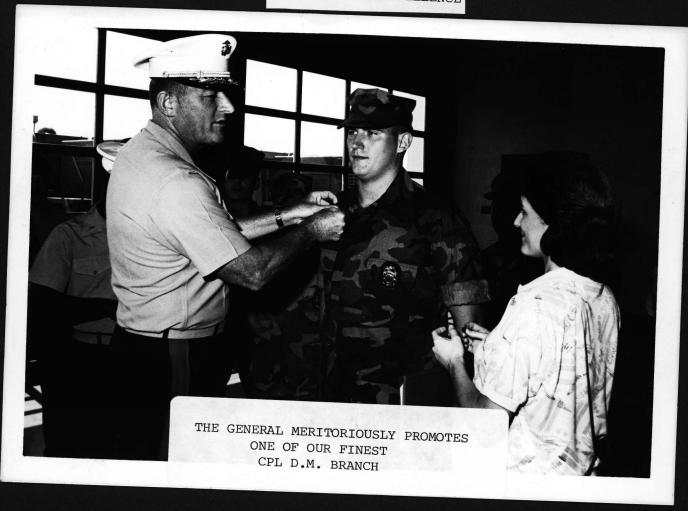

# WITALDOZZA YOTTOR KORTANI

(CTUB) OMITICALLY Cocal users. Female in the several and in the company of subject the second of the second of the second The state of the same of the same was the same of the ogy to the property of conference that the transfer to OKINIANI TO THE suctivatora ezan .... Land State of the femiliar and the second of ALCIAN DELLAR PRETION The specific of the second second second second LEASTEY LINES SLOT WHO CE OFFICE THOSE WERE ASSESSED TO SEE THE SECOND AMOUNT ATTACK OF THE PARTY OF T FORTER STIPLE STREET and the court of the company to the company of the court A Paper on the same of the sam