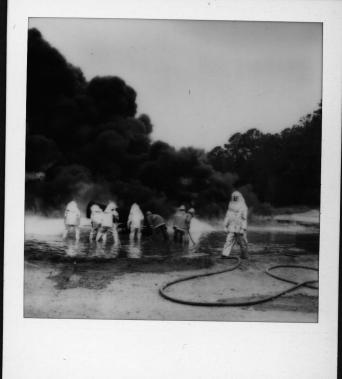

A SANTALINA

| RA: | INING (UNIT) (continued)                                                                                                                                                                                         |                                         |
|-----|------------------------------------------------------------------------------------------------------------------------------------------------------------------------------------------------------------------|-----------------------------------------|
|     | Department Personnel PROFICIENCY Training (Drill                                                                                                                                                                 | s)                                      |
|     | Total number of drills held ( 175                                                                                                                                                                                | )                                       |
|     | Total number of drill hours ( 4959                                                                                                                                                                               | )                                       |
|     | List the type of drill and the total number of p participating in each type of drill.                                                                                                                            | ersonnel                                |
|     | TYPE OF DRILL  (i.e., hose evolution, live fire pit, extrication, multiple engine company, single engine company w/multiple functions, multiple A/C fires, catwalk, open sea helo salvage, etc.)                 | TOTAL NUMBER OF PERSONNEL PARTICIPATING |
|     | TRAINING FIRES (large pit)                                                                                                                                                                                       | 2954                                    |
|     | BUNKER GEAR DRILLS                                                                                                                                                                                               | 1520                                    |
|     | MASS CAUSUALTY DRILLS                                                                                                                                                                                            | 1150                                    |
|     |                                                                                                                                                                                                                  |                                         |
|     |                                                                                                                                                                                                                  |                                         |
|     |                                                                                                                                                                                                                  |                                         |
|     | SPECIAL NOTE: Use a continuation sheet to compl list. Identify each sheet and in continuation sheet in this enclos Remember, this enclosure is not i in the count of the number of pagauthorized for your entry. | clude the<br>ure.<br>ncluded            |