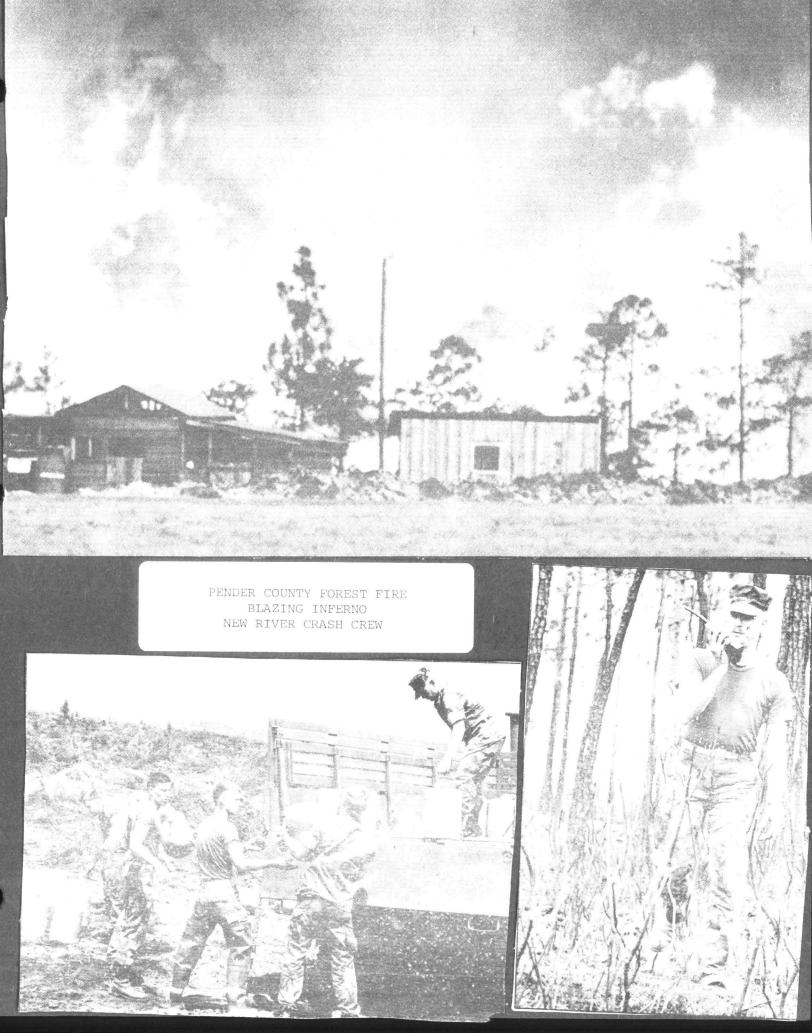

-D LOCATED AT MIDFIELD DELTA.
- 15 DECEMBER 1986 CRASH CREW RESPONDS FOR HYDRAULIC FAILURE ABOARD AN AH-1 LANDING RUNWAY 05.
- 15 DECEMBER 1986 CRASH CREW RESPONDS FOR HOT BRAKES ON AN OV-10 LOCATED ON MAT 7.









MARINE CORPS AIR STATION NEW RIVER, JACKSONVILLE NORTH CAROLINA 28545-5001

- 15 DECEMBER 1986 CRASH CREW RESPONDS TO AN OFF STATION EMERGENCY INVOLVING A CH-46 THAT LOST IT'S COWLING
- 22 DECEMBER 1986 CRASH CREW RESPONDS FOR A HYDRAULIC FAILURE ABOARD A CH-53-D LOCATED AT MIDFIELD.
- 22 DECEMBER 1986 CRASH CREW RESPONDS FOR HOT BRAKES ON AN OV-10 LOCATED ON RUNWAY 05.
- 29 DECEMBER 1986 CRASH CREW RESPONDS FOR AN OFF STATION EMERGENCY INVOLVING A CH-53 WITH HYDRAULIC PROBLEMS.
- 29 DECEMBER 1986 CRASH CREW RESPONDS FOR HOT BRAKES ON A CH-53 LOCATED IN THE FUEL PITS.













GENERAL P.X. KELLY GREETS CRASH CREW MARINES

MARINE CORPS COMMANDANT VISITS NEW RIVER MARINES

SERGEANT MAJOR CLEARY GETS INVOLVED WITH THE TROOPS









NORWEGIAN GENERAL VISITS CRASH CREW'S FACILITIES







#### CRASH CREW EXEMPLIFIES UNITY,

#### DEDICATION, AND PROFESSIONALISM



## CRASH CREW'S SECOND ANNUAL NCO DINING IN









GUEST OF HONOR COMMANDING OFFICER H&HS MAJOR D.L. DAVIS





REMEMBERING OUR FALLEN COMRADES





A TIME FOR OFFICER'S AND NCO'S TO CELEBRATE IN UNISON





INTELLIGENT CONVERSATION?





CRASH CREW MARINES
"TOAST"
THE MARINE CORPS

VICE PRESIDENT OF THE DINING IN CORPORAL T.E. ALLEN





RELAXING AFTER A FINE MEAL





SSGT. L.T. WILSON 6 YEARS



CPL T.E. ALLEN 6 YEARS

EVERYONE WANTS TO STAY WITH THE "BEST"



MSGT J. MAXEY 3 YEARS



LCPL A.L.