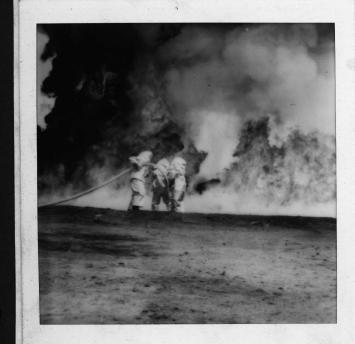

A SANTALINA

| RA: | INING (UNIT) (continued)                                                                                                                                                                                         |                                         |
|-----|------------------------------------------------------------------------------------------------------------------------------------------------------------------------------------------------------------------|-----------------------------------------|
|     | Department Personnel PROFICIENCY Training (Drill                                                                                                                                                                 | s)                                      |
|     | Total number of drills held ( 175                                                                                                                                                                                | )                                       |
|     | Total number of drill hours ( 4959                                                                                                                                                                               | )                                       |
|     | List the type of drill and the total number of p participating in each type of drill.                                                                                                                            | ersonnel                                |
|     | TYPE OF DRILL  (i.e., hose evolution, live fire pit, extrication, multiple engine company, single engine company w/multiple functions, multiple A/C fires, catwalk, open sea helo salvage, etc.)                 | TOTAL NUMBER OF PERSONNEL PARTICIPATING |
|     | TRAINING FIRES (large pit)                                                                                                                                                                                       | 2954                                    |
|     | BUNKER GEAR DRILLS                                                                                                                                                                                               | 1520                                    |
|     | MASS CAUSUALTY DRILLS                                                                                                                                                                                            | 1150                                    |
|     |                                                                                                                                                                                                                  |                                         |
|     |                                                                                                                                                                                                                  |                                         |
|     |                                                                                                                                                                                                                  |                                         |
|     | SPECIAL NOTE: Use a continuation sheet to compl list. Identify each sheet and in continuation sheet in this enclos Remember, this enclosure is not i in the count of the number of pagauthorized for your entry. | clude the<br>ure.<br>ncluded            |