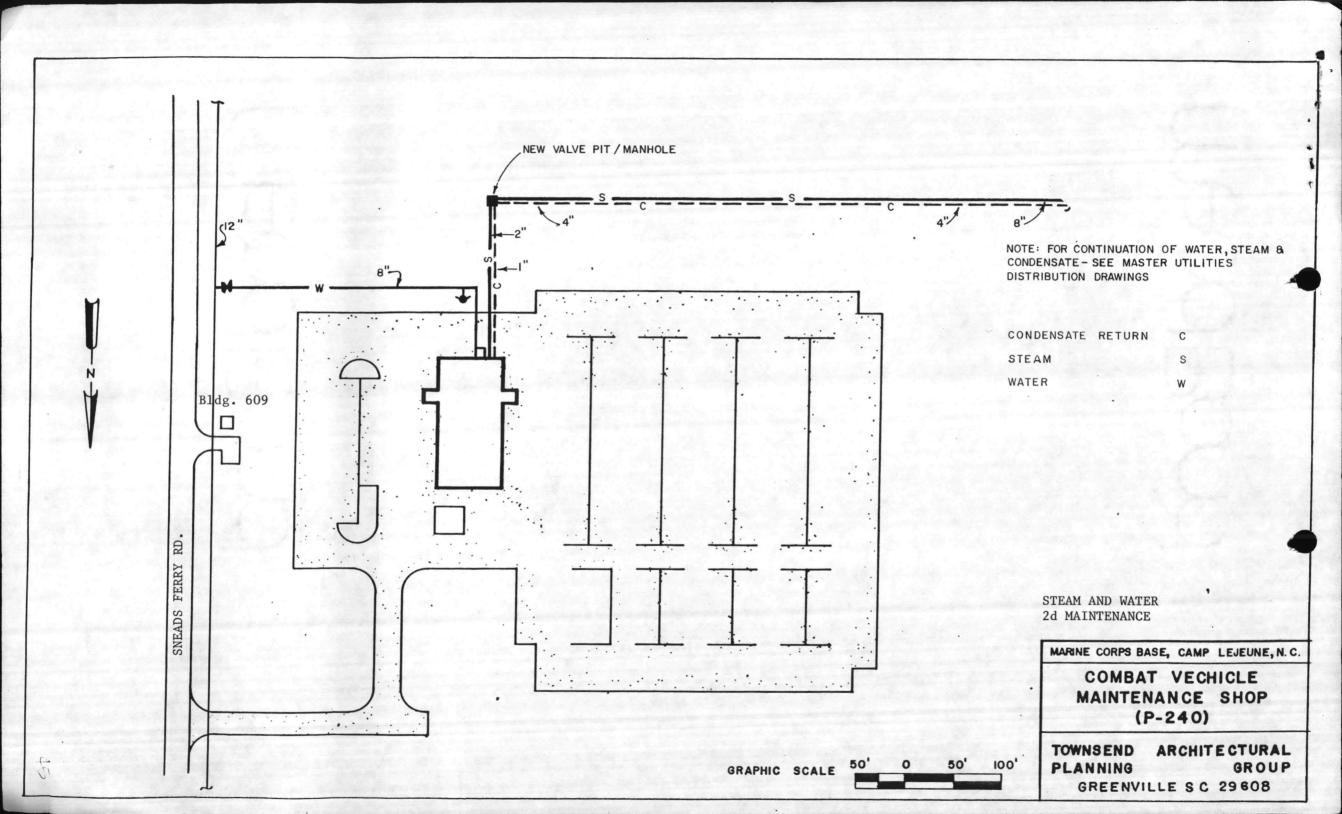

Points of Connection Proposed: (Subject to designer verification)

- (1) Water: Existing 12" main near on Sneads Ferry Road in front of project
- (2) Sewer: Existing sanitary M. H. on Sneads Ferry Road in front of Building FC-50

- (3) Power: Existing power pole S-84 across Sneads Ferry Road from project
- (4) Steam: Existing M. H. at southeast corner of intersection of Main Service Road and Gonzalez Boulevard
- (5) Telephone: Existing Riser Point at southwest corner of intersection of Main Service Road and Gonzalez Boulevard
- (6) Fire Alarm: Radio Transmitted

Also, see attachment (b).

b. Building #2 (6,100 SF):

Points of Connection Proposed: (Subject to designer verification)

- (1) Water: Existing 12" main near intersection of Main Service Road and proposed road
- (2) Sewer: Existing pump station on Main Service Road near Building FC115
- (3) Power: Existing power pole near intersection of Main Service
  Road and proposed road
- (4) Steam: New M.H. in existing steam line near intersection of Main Service Road and proposed road
- (5) Telephone: Existing telephone riser point in front of Building FC115 (approximately 220 feet from intersection of Main Service Road and proposed road)
- (6) Fire Alarm: Radio Transmitted

Also, See attachment (d).

- c. Restrictions on Utility Interruptions: No unusual restrictions are anticipated. Coordinate utility outages with the Officer in Charge of Construction.
- 20. Construction Procurement Strategy:
  - a. Number of Construction Contracts: One (1)
- b. Proposed Construction Period: 17 months total. Designer should allow for an earlier BOD of Building #2 (6,100 SF) than Building #1 (19,912 SF). Coordinate construction schedule with Activity.
  - c. Applicability of Standard Liquidated Damages: No deviation to standard
  - d. Method of Procurement Proposed: Competitive Bid (Firm-Fixed-Price)
  - e. Security Requirements of A&E Contract: None