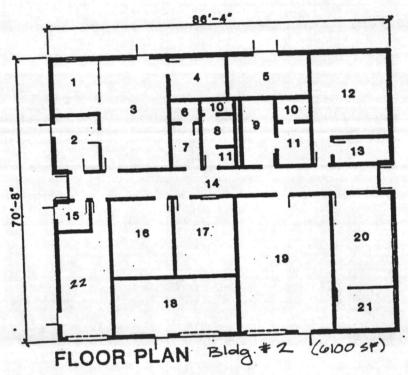

#### Attachments:

- (a) DD Form 1391 dated 15 October 1987
- (b) Utility Site Plan, Building #1 (19,912 SF)
- (c) Proposed Floor Plan, Building #1 (19,912 SF)
- (d) Utility Site Plan, Building #2 (6,100 SF)
- (e) Proposed Floor Plan, Building #2, (6,100 SF)
- (f) Collateral Equipment List dated 1 May 1987
- (g) Enlarged Floor Plan, Building #1 (sep cover)
- (h) Enlarged Floor Plan, Building #2 (sep cover)
- Project Budget: \$4,100,000 Construction Cost: \$3,678,000

## Parking Requirements:

- (1) 20 Operational Vehicles (HMMWV'S)
- (2) 32 P.O.V. (i.e., 38% of largest shift (83) per DOD 4270.1M)
- 13. Special Building Systems: Attachments (g) and (h) give room by room special building systems requirements.
  - a. Building #1 (19,912 SF):
    - (1) Power Distribution System: 110 VAC, 60 Hz, throughout building
    - (2) R.F. Shielding: Shielding required in Radio Test Shop
- (3) Compressed Air: Compressed air (90 p.s.i. with dryer) required in Technical Shops
  - (4) Cranes and Hoists: 5-ton Bridge Crane in Drive-in Vehicle Shop
- (5) Telephone/Telecommunication Systems: Conduit with pull—wire and backboard with 110 VAC. Direct bury 50—pair cable from intersection of Main Service Road and Gonzalez Boulevard to project (approximately 2800').
  - (6) Other: Equipment grounding system required in Technical Shops
  - b. Building #2 (6,100 SF):
- (1) Power Distribution System(s): 400 Hz in Radio Technical Shop, 28 V.D.C. in Radio Technical Shop and Drive—in Vehicle Shops, 110 VAC throughout building. Equipment grounding system required in all shops.
- (2) Compressed Air: Compressed air (90 p.s.i.) required in Technical Shops and Drive-in Vehicle Shops.
- (3) Cranes and Hoists: 5-ton Monorail hoists required in Drive-in Vehicle Shops (3 total).

- (4) Telephone/Telecommunication Systems: Conduit with pull—wire and backboard with 110 VAC. Provide 75-pair underground cable from existing Riser Point to end of proposed road and 25-pair cable into proposed building.
  - (5) Other: Equipment grounding system required in Technical Shops
- 14. System Safety and Hazard Analysis:
  - a. Building # 1 (19,912 SF):
- (1) Hazards requiring consideration in design: Vehicles will be run in building.
  - (2) Personnel safety measures required as part of facility design:
    - (a) Emergency eyewash in Sonic Clean Area
- (b) Handicap facilities are required civilians will be working in the building.
  - b. Building #2 (6,100 SF)
- (1) Hazards requiring consideration in design: Vehicles will be run in building.
  - (2) Personnel safety measures required as part of facility design:
    - (1) Emergency shower and eyewash in Battery Shops
- (2)Handicap facilities are not required no civilians will be working in the building.
- 15. Demolition Proposed: None
- 16. Easements, Air and Water Discharge Permits Required: A&E will be required to submit an erosion control plan to the State of North Carolina for both building sites at the time of the prefinal design.
- 17. Special Building System Security Requirements: Building # 1 (19,912 SF) FLSCF and Crypto Areas require special security walls, ceilings, and vault door (security Class 5). An Intrusion Detection System (IDS) will also be required for these areas. A&E to provide conduit for IDS.
- 18. Significant Equipment from Other than MCON Appropriations: See attachment (f), Collateral Equipment List
- 19. Utilities:
  - a. Building #1 (19,912 SF):

Also, see attachment (b).

b. Building #2 (6,100 SF):

Points of Connection Proposed: (Subject to designer verification)

- (1) Water: Existing 12" main near intersection of Main Service Road and proposed road
- (2) Sewer: Existing pump station on Main Service Road near Building FC115
- (3) Power: Existing power pole near intersection of Main Service
  Road and proposed road
- (4) Steam: New M.H. in existing steam line near intersection of Main Service Road and proposed road
- (5) Telephone: Existing telephone riser point in front of Building FC115 (approximately 220 feet from intersection of Main Service Road and proposed road)
- (6) Fire Alarm: Radio Transmitted

Also, See attachment (d).

- c. Restrictions on Utility Interruptions: No unusual restrictions are anticipated. Coordinate utility outages with the Officer in Charge of Construction.
- 20. Construction Procurement Strategy:
  - a. Number of Construction Contracts: One (1)
- b. Proposed Construction Period: 17 months total. Designer should allow for an earlier BOD of Building #2 (6,100 SF) than Building #1 (19,912 SF). Coordinate construction schedule with Activity.
  - c. Applicability of Standard Liquidated Damages: No deviation to standard
  - d. Method of Procurement Proposed: Competitive Bid (Firm-Fixed-Price)
  - e. Security Requirements of A&E Contract: None