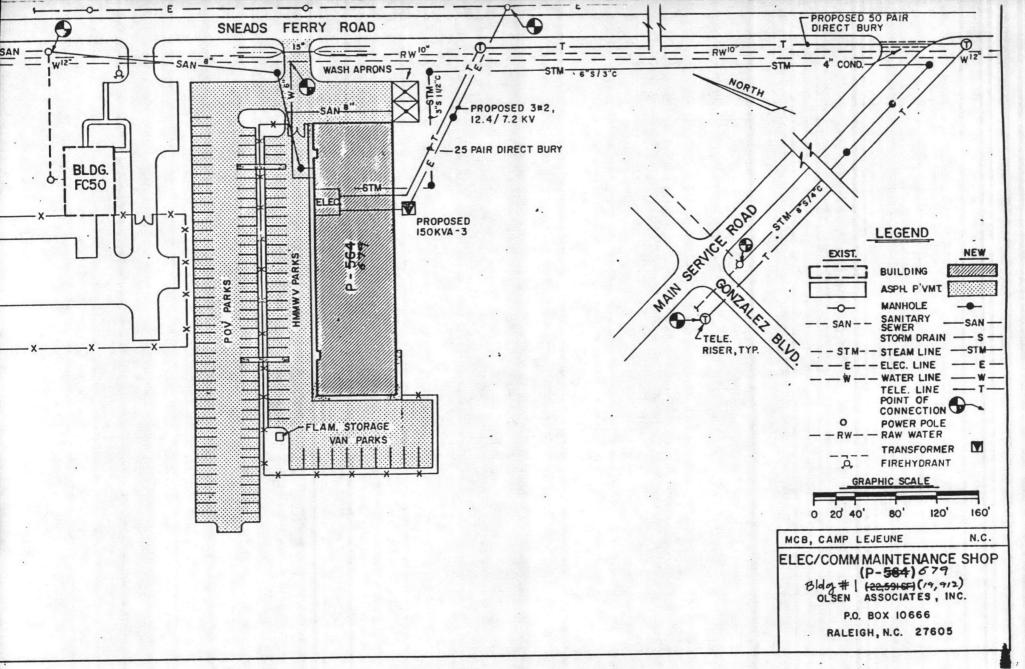

Points of Connection Proposed: (Subject to designer verification)

- (1) Water: Existing 12" main near on Sneads Ferry Road in front of project
- (2) Sewer: Existing sanitary M. H. on Sneads Ferry Road in front of Building FC-50

- (3) Power: Existing power pole S-84 across Sneads Ferry Road from project
- (4) Steam: Existing M. H. at southeast corner of intersection of Main Service Road and Gonzalez Boulevard
- (5) Telephone: Existing Riser Point at southwest corner of intersection of Main Service Road and Gonzalez Boulevard
- (6) Fire Alarm: Radio Transmitted

Also, see attachment (b).

b. Building #2 (6,100 SF):

Points of Connection Proposed: (Subject to designer verification)

- (1) Water: Existing 12" main near intersection of Main Service Road and proposed road
- (2) Sewer: Existing pump station on Main Service Road near Building FC115
- (3) Power: Existing power pole near intersection of Main Service
  Road and proposed road
- (4) Steam: New M.H. in existing steam line near intersection of Main Service Road and proposed road
- (5) Telephone: Existing telephone riser point in front of Building FC115 (approximately 220 feet from intersection of Main Service Road and proposed road)
- (6) Fire Alarm: Radio Transmitted

Also, See attachment (d).

- c. Restrictions on Utility Interruptions: No unusual restrictions are anticipated. Coordinate utility outages with the Officer in Charge of Construction.
- 20. Construction Procurement Strategy:
  - a. Number of Construction Contracts: One (1)
- b. Proposed Construction Period: 17 months total. Designer should allow for an earlier BOD of Building #2 (6,100 SF) than Building #1 (19,912 SF). Coordinate construction schedule with Activity.
  - c. Applicability of Standard Liquidated Damages: No deviation to standard
  - d. Method of Procurement Proposed: Competitive Bid (Firm-Fixed-Price)
  - e. Security Requirements of A&E Contract: None