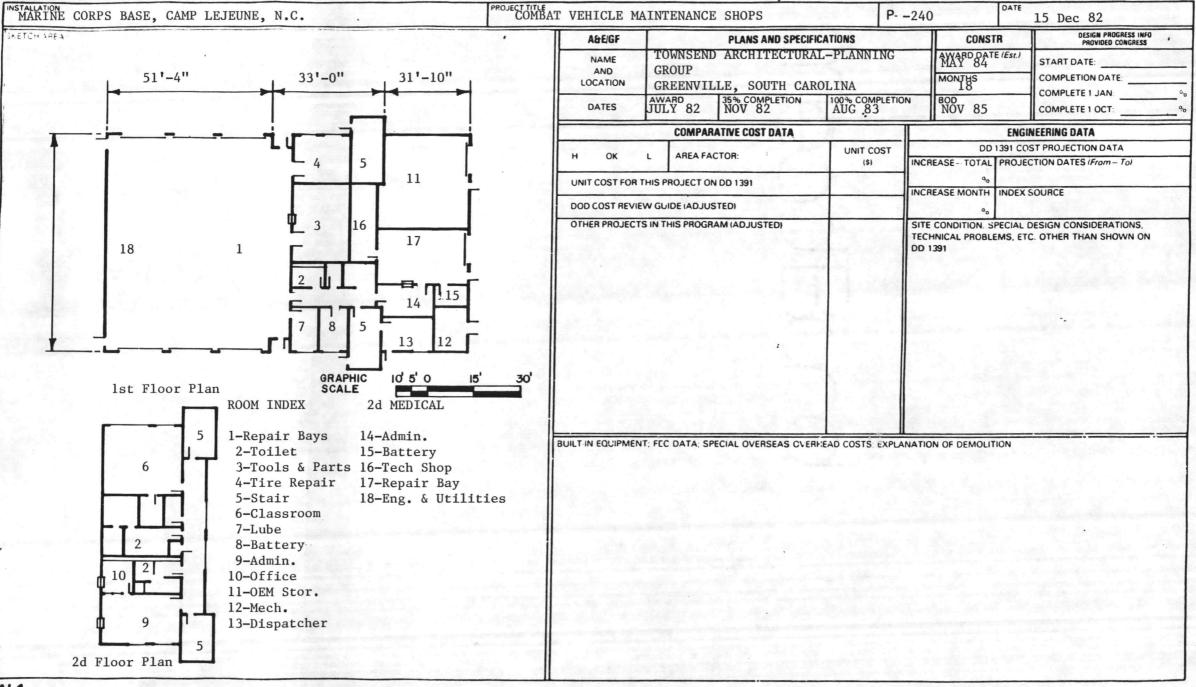

#### Attachments:

- (a) DD Form 1391 dated 15 October 1987
- (b) Utility Site Plan, Building #1 (19,912 SF)
- (c) Proposed Floor Plan, Building #1 (19,912 SF)
- (d) Utility Site Plan, Building #2 (6,100 SF)
- (e) Proposed Floor Plan, Building #2, (6,100 SF)
- (f) Collateral Equipment List dated 1 May 1987
- (g) Enlarged Floor Plan, Building #1 (sep cover)
- (h) Enlarged Floor Plan, Building #2 (sep cover)
- Project Budget: \$4,100,000 Construction Cost: \$3,678,000

Review the A&E Guide, Section 7.2.3.

| 6. Fees and Option contracts)                                       | ns: (To be filled                        | in at concl                 | usion of ne                  | gotiations o                  | n A&E                    |
|---------------------------------------------------------------------|------------------------------------------|-----------------------------|------------------------------|-------------------------------|--------------------------|
|                                                                     |                                          | AWARD<br>0-35%              | 35-100%/<br>OPTION           | OTHER<br>OPTIONS              |                          |
| Direct Design<br>Engineering So<br>Travel and Sul<br>Shop Drawing G | bsistence                                |                             |                              |                               |                          |
| As—Built Draw:<br>Construction S<br>Unit Cost Add:                  | ing Preparation                          |                             |                              |                               | ofit Incl)<br>ofit Incl) |
| BASIC CHANGE (                                                      | ORDER AMOUNT:                            |                             |                              |                               |                          |
| TOTAL CHANGE (                                                      | ORDER VALUE:                             |                             |                              |                               |                          |
| 7. Proposed Design                                                  | n Milestones:                            |                             |                              |                               |                          |
| The designer of and pursue the work therein. Your asses             | ssment of the sche                       | ordance with                | the date so                  | chedule estal<br>monthly to t | blished                  |
| A&E Award:                                                          |                                          | 0                           | 0                            | _                             |                          |
| 35%: Prefinal: Final (100%): Advertise: Award Construct             | tion Contract:                           | *<br>**<br>**               |                              |                               |                          |
| *Specific date                                                      | e will be determin<br>es will be establi |                             |                              |                               | <br>ed .                 |
| 8. Scope Descripti                                                  | ion:                                     |                             |                              |                               |                          |
| Project will co<br>be 19,912 SF and Bui                             | onsist of two buil<br>ilding #2 will be  | dings on dif<br>6,100 SF. S | ferent sites<br>ee attachmer | s. Building<br>nts (a) thro   | #1 will ugh (h).         |
| 9. Site Approval S                                                  | Status:                                  |                             |                              |                               |                          |
| Building #1: (<br>letter dated 24 Febr                              | (19,912 SF) — Comm<br>ruary 1986         | nander of Mar               | ine Corps (                  | CMC) stamp ap                 | oproval                  |
| Building #2: (                                                      | (6,100 SF) - CMC s                       | tamp approva                | l letter dat                 | ted 24 Februa                 | ary 1986                 |

- 10. Project Environmental Assessment (PEA): PEA made and approved for both buildings on 6 August 1981.
- 11. Intergovernmental Coordination Required by Designer with State or Federal Agencies Outside DOD: None
- 12. Tentative Floor Plan Concept:
  - a. Building #1 (19,912 SF) See attachment (c).

### Parking Requirements:

- (1) 30 Operational Vehicles (HMMWV's)
- (2) 10 Vans (10' X 20')
- (3) 84 P.O.V. (i.e., 38% of largest shift (220) per DOD. 4270.1M)
- b. Building #2 (6,100 SF) See attachment (e).

## Parking Requirements:

- (1) 20 Operational Vehicles (HMMWV'S)
- (2) 32 P.O.V. (i.e., 38% of largest shift (83) per DOD 4270.1M)
- 13. Special Building Systems: Attachments (g) and (h) give room by room special building systems requirements.
  - a. Building #1 (19,912 SF):
    - (1) Power Distribution System: 110 VAC, 60 Hz, throughout building
    - (2) R.F. Shielding: Shielding required in Radio Test Shop
- (3) Compressed Air: Compressed air (90 p.s.i. with dryer) required in Technical Shops
  - (4) Cranes and Hoists: 5-ton Bridge Crane in Drive-in Vehicle Shop
- (5) Telephone/Telecommunication Systems: Conduit with pull—wire and backboard with 110 VAC. Direct bury 50—pair cable from intersection of Main Service Road and Gonzalez Boulevard to project (approximately 2800').
  - (6) Other: Equipment grounding system required in Technical Shops
  - b. Building #2 (6,100 SF):
- (1) Power Distribution System(s): 400 Hz in Radio Technical Shop, 28 V.D.C. in Radio Technical Shop and Drive—in Vehicle Shops, 110 VAC throughout building. Equipment grounding system required in all shops.
- (2) Compressed Air: Compressed air (90 p.s.i.) required in Technical Shops and Drive-in Vehicle Shops.
- (3) Cranes and Hoists: 5-ton Monorail hoists required in Drive-in Vehicle Shops (3 total).