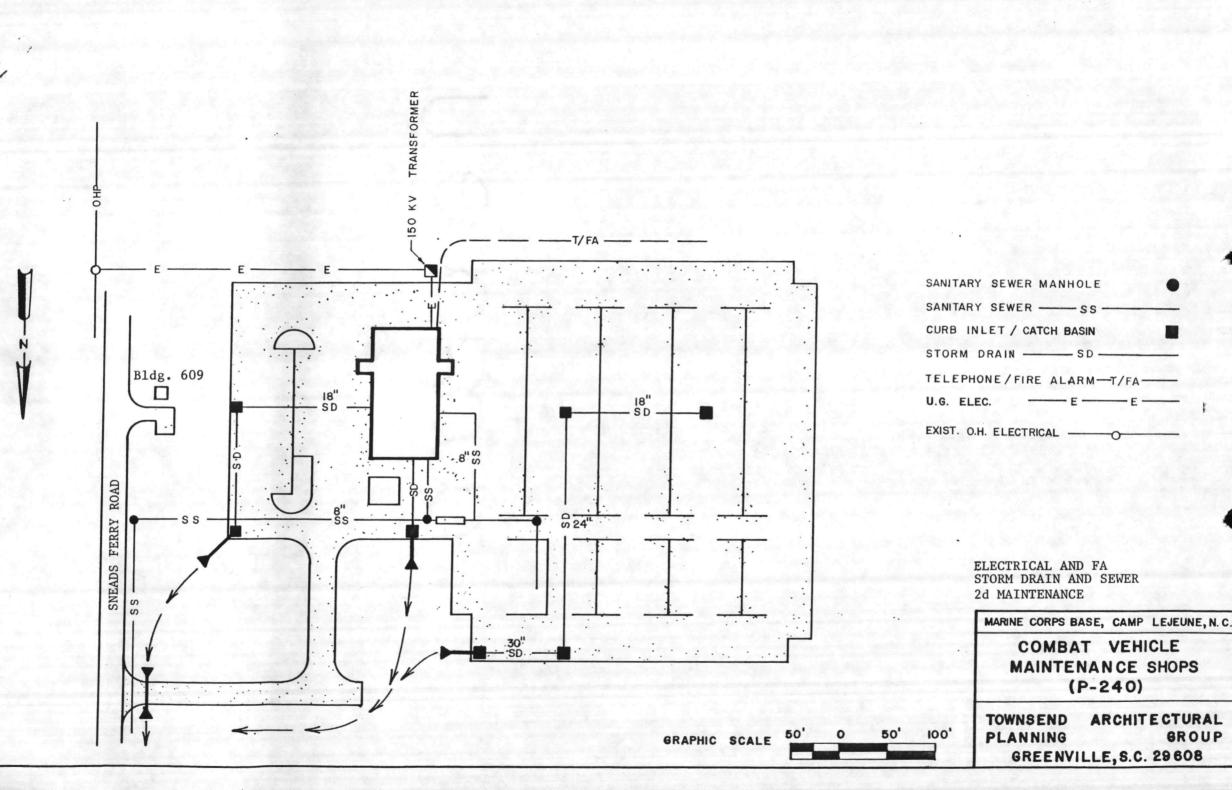

Points of Connection Proposed: (Subject to designer verification)

- (1) Water: Existing 12" main near on Sneads Ferry Road in front of project
- (2) Sewer: Existing sanitary M. H. on Sneads Ferry Road in front of Building FC-50

- (3) Power: Existing power pole S-84 across Sneads Ferry Road from project
- (4) Steam: Existing M. H. at southeast corner of intersection of Main Service Road and Gonzalez Boulevard
- (5) Telephone: Existing Riser Point at southwest corner of intersection of Main Service Road and Gonzalez Boulevard
- (6) Fire Alarm: Radio Transmitted

Also, see attachment (b).

b. Building #2 (6,100 SF):

Points of Connection Proposed: (Subject to designer verification)

- (1) Water: Existing 12" main near intersection of Main Service Road and proposed road
- (2) Sewer: Existing pump station on Main Service Road near Building FC115
- (3) Power: Existing power pole near intersection of Main Service
  Road and proposed road
- (4) Steam: New M.H. in existing steam line near intersection of Main Service Road and proposed road
- (5) Telephone: Existing telephone riser point in front of Building FC115 (approximately 220 feet from intersection of Main Service Road and proposed road)
- (6) Fire Alarm: Radio Transmitted