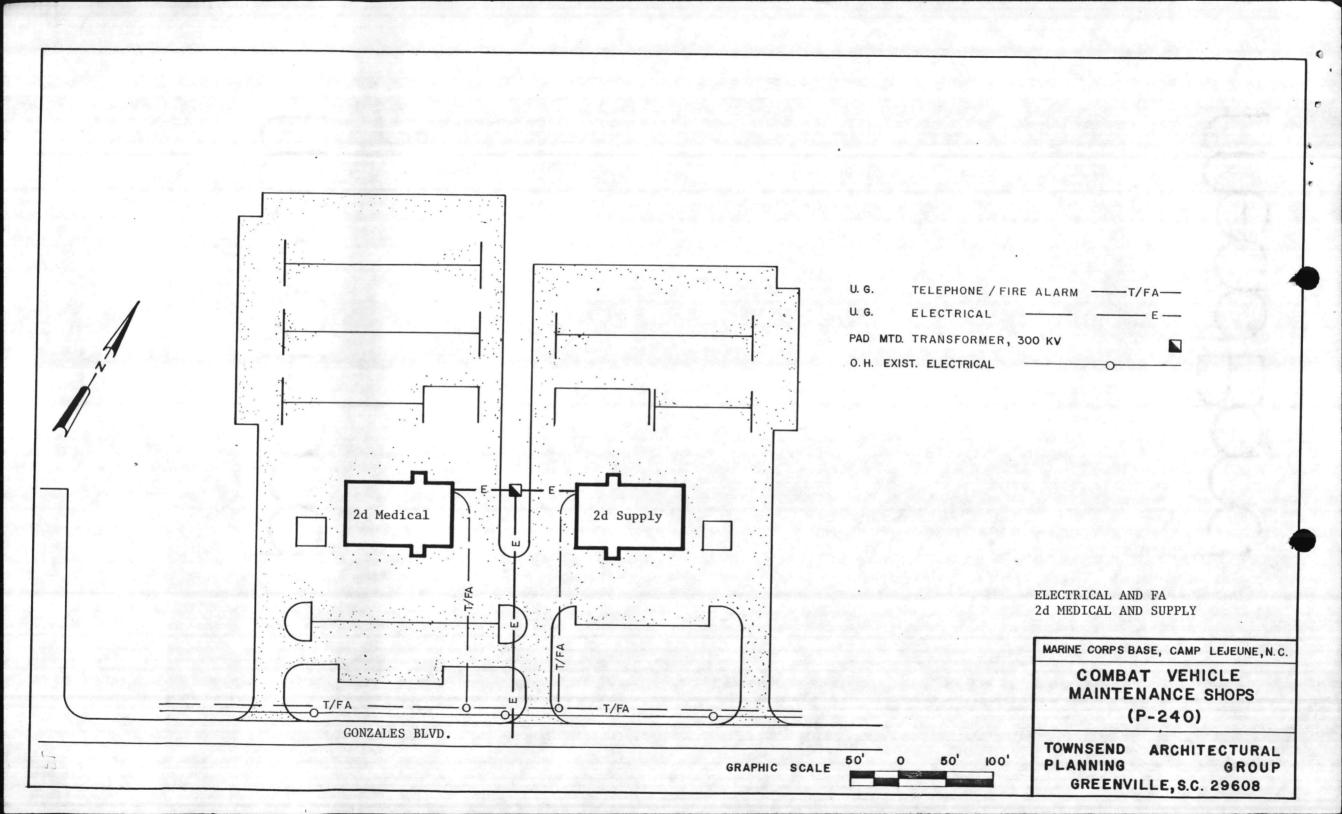

## Parking Requirements:

- (1) 20 Operational Vehicles (HMMWV'S)
- (2) 32 P.O.V. (i.e., 38% of largest shift (83) per DOD 4270.1M)
- 13. Special Building Systems: Attachments (g) and (h) give room by room special building systems requirements.
  - a. Building #1 (19,912 SF):
    - (1) Power Distribution System: 110 VAC, 60 Hz, throughout building
    - (2) R.F. Shielding: Shielding required in Radio Test Shop
- (3) Compressed Air: Compressed air (90 p.s.i. with dryer) required in Technical Shops
  - (4) Cranes and Hoists: 5-ton Bridge Crane in Drive-in Vehicle Shop
- (5) Telephone/Telecommunication Systems: Conduit with pull—wire and backboard with 110 VAC. Direct bury 50—pair cable from intersection of Main Service Road and Gonzalez Boulevard to project (approximately 2800').
  - (6) Other: Equipment grounding system required in Technical Shops
  - b. Building #2 (6,100 SF):
- (1) Power Distribution System(s): 400 Hz in Radio Technical Shop, 28 V.D.C. in Radio Technical Shop and Drive—in Vehicle Shops, 110 VAC throughout building. Equipment grounding system required in all shops.
- (2) Compressed Air: Compressed air (90 p.s.i.) required in Technical Shops and Drive-in Vehicle Shops.
- (3) Cranes and Hoists: 5-ton Monorail hoists required in Drive-in Vehicle Shops (3 total).

Points of Connection Proposed: (Subject to designer verification)

- (1) Water: Existing 12" main near on Sneads Ferry Road in front of project
- (2) Sewer: Existing sanitary M. H. on Sneads Ferry Road in front of Building FC-50

- (3) Power: Existing power pole S-84 across Sneads Ferry Road from project
- (4) Steam: Existing M. H. at southeast corner of intersection of Main Service Road and Gonzalez Boulevard
- (5) Telephone: Existing Riser Point at southwest corner of intersection of Main Service Road and Gonzalez Boulevard
- (6) Fire Alarm: Radio Transmitted

Also, see attachment (b).

b. Building #2 (6,100 SF):

Points of Connection Proposed: (Subject to designer verification)

- (1) Water: Existing 12" main near intersection of Main Service Road and proposed road
- (2) Sewer: Existing pump station on Main Service Road near Building FC115
- (3) Power: Existing power pole near intersection of Main Service
  Road and proposed road
- (4) Steam: New M.H. in existing steam line near intersection of Main Service Road and proposed road
- (5) Telephone: Existing telephone riser point in front of Building FC115 (approximately 220 feet from intersection of Main Service Road and proposed road)
- (6) Fire Alarm: Radio Transmitted