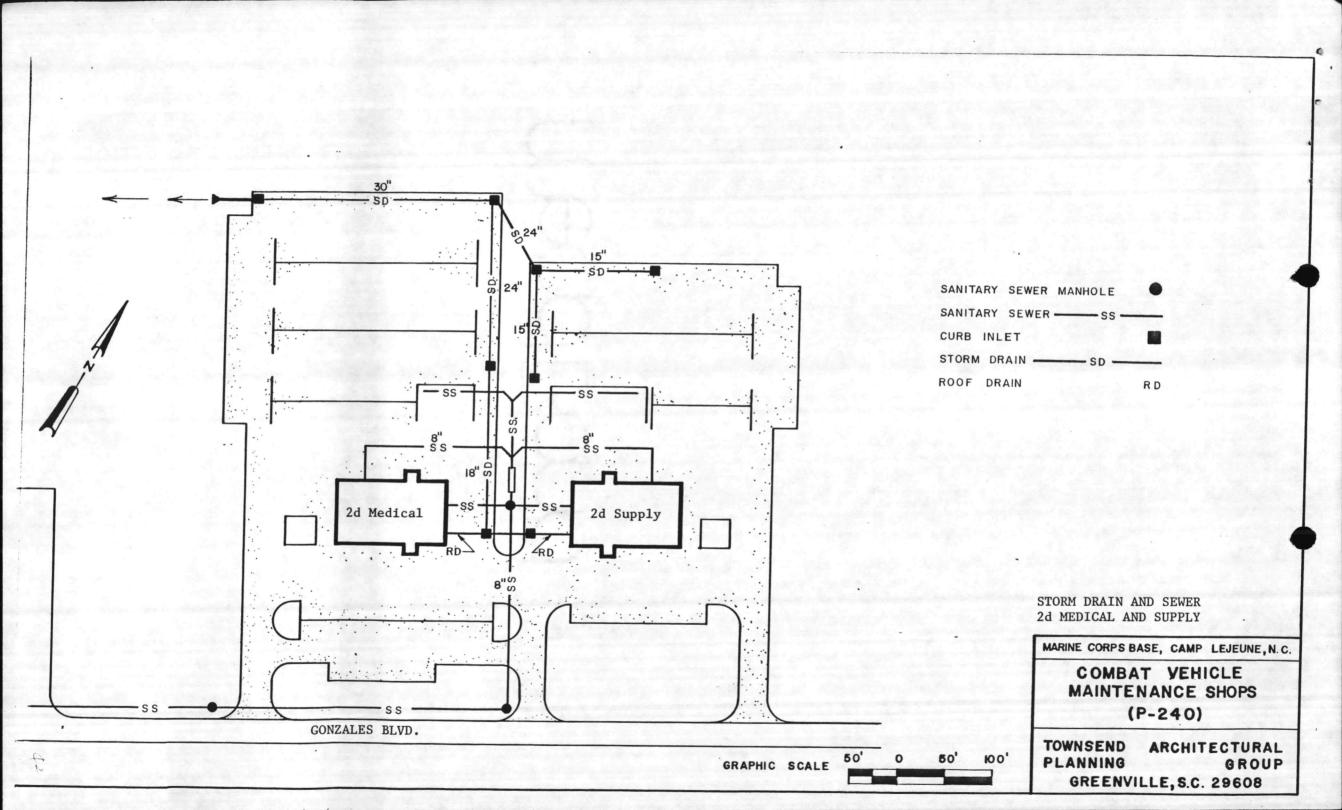

Points of Connection Proposed: (Subject to designer verification)

- (1) Water: Existing 12" main near on Sneads Ferry Road in front of project
- (2) Sewer: Existing sanitary M. H. on Sneads Ferry Road in front of Building FC-50

- (3) Power: Existing power pole S-84 across Sneads Ferry Road from project
- (4) Steam: Existing M. H. at southeast corner of intersection of Main Service Road and Gonzalez Boulevard
- (5) Telephone: Existing Riser Point at southwest corner of intersection of Main Service Road and Gonzalez Boulevard
- (6) Fire Alarm: Radio Transmitted

Also, see attachment (b).

b. Building #2 (6,100 SF):

Points of Connection Proposed: (Subject to designer verification)

- (1) Water: Existing 12" main near intersection of Main Service Road and proposed road
- (2) Sewer: Existing pump station on Main Service Road near Building FC115
- (3) Power: Existing power pole near intersection of Main Service
  Road and proposed road
- (4) Steam: New M.H. in existing steam line near intersection of Main Service Road and proposed road
- (5) Telephone: Existing telephone riser point in front of Building FC115 (approximately 220 feet from intersection of Main Service Road and proposed road)
- (6) Fire Alarm: Radio Transmitted

Also, See attachment (d).

- c. Restrictions on Utility Interruptions: No unusual restrictions are anticipated. Coordinate utility outages with the Officer in Charge of Construction.
- 20. Construction Procurement Strategy:
  - a. Number of Construction Contracts: One (1)
- b. Proposed Construction Period: 17 months total. Designer should allow for an earlier BOD of Building #2 (6,100 SF) than Building #1 (19,912 SF). Coordinate construction schedule with Activity.
  - c. Applicability of Standard Liquidated Damages: No deviation to standard
  - d. Method of Procurement Proposed: Competitive Bid (Firm-Fixed-Price)
  - e. Security Requirements of A&E Contract: None