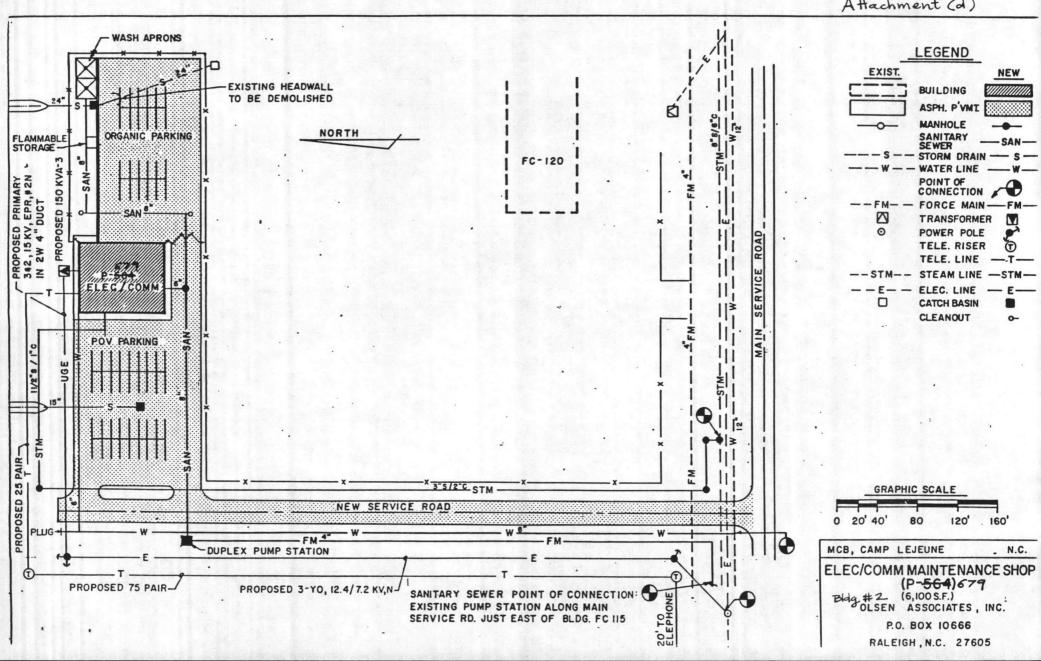

Also, see attachment (b).

b. Building #2 (6,100 SF):

Points of Connection Proposed: (Subject to designer verification)

- (1) Water: Existing 12" main near intersection of Main Service Road and proposed road
- (2) Sewer: Existing pump station on Main Service Road near Building FC115
- (3) Power: Existing power pole near intersection of Main Service
  Road and proposed road
- (4) Steam: New M.H. in existing steam line near intersection of Main Service Road and proposed road
- (5) Telephone: Existing telephone riser point in front of Building FC115 (approximately 220 feet from intersection of Main Service Road and proposed road)
- (6) Fire Alarm: Radio Transmitted

Also, See attachment (d).

- c. Restrictions on Utility Interruptions: No unusual restrictions are anticipated. Coordinate utility outages with the Officer in Charge of Construction.
- 20. Construction Procurement Strategy:
  - a. Number of Construction Contracts: One (1)
- b. Proposed Construction Period: 17 months total. Designer should allow for an earlier BOD of Building #2 (6,100 SF) than Building #1 (19,912 SF). Coordinate construction schedule with Activity.
  - c. Applicability of Standard Liquidated Damages: No deviation to standard
  - d. Method of Procurement Proposed: Competitive Bid (Firm-Fixed-Price)
  - e. Security Requirements of A&E Contract: None