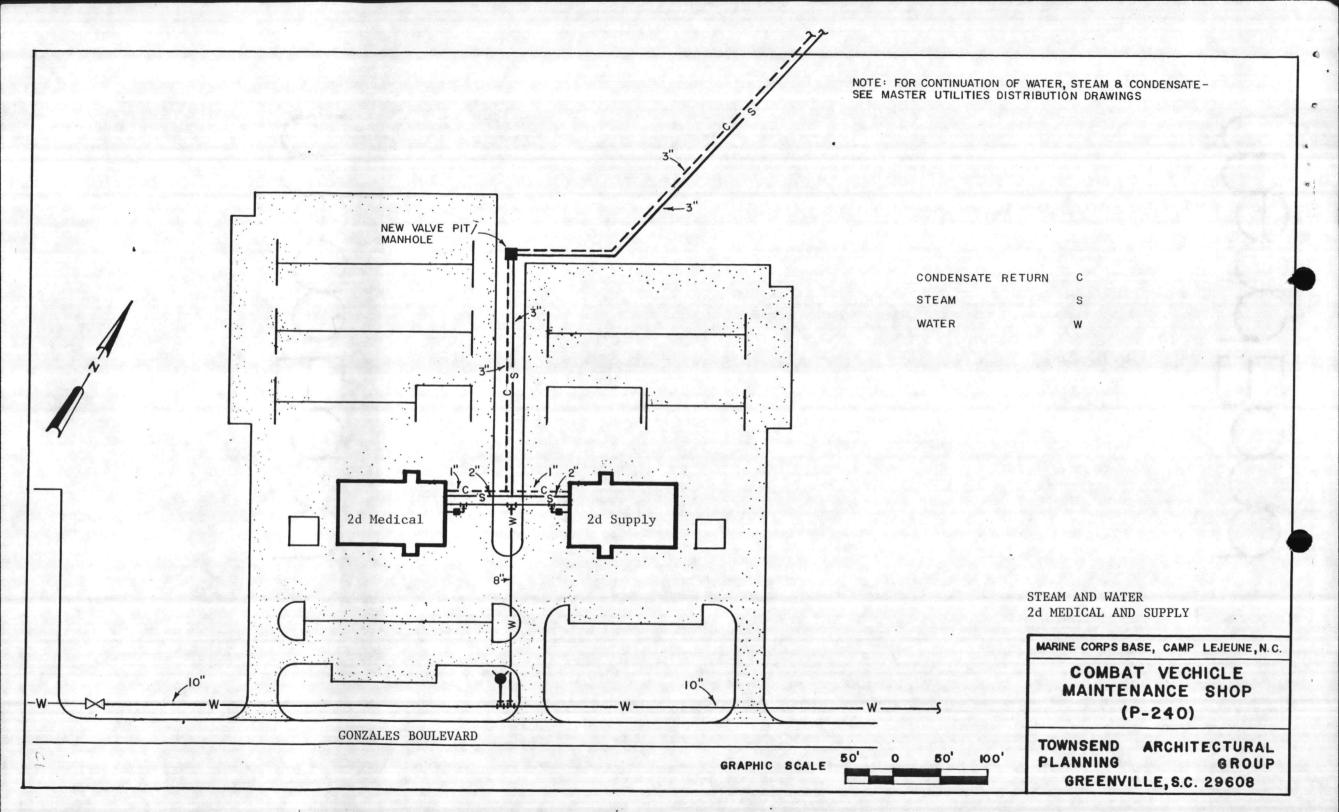

Points of Connection Proposed: (Subject to designer verification)

- (1) Water: Existing 12" main near on Sneads Ferry Road in front of project
- (2) Sewer: Existing sanitary M. H. on Sneads Ferry Road in front of Building FC-50

- (3) Power: Existing power pole S-84 across Sneads Ferry Road from project
- (4) Steam: Existing M. H. at southeast corner of intersection of Main Service Road and Gonzalez Boulevard
- (5) Telephone: Existing Riser Point at southwest corner of intersection of Main Service Road and Gonzalez Boulevard
- (6) Fire Alarm: Radio Transmitted

Also, see attachment (b).

b. Building #2 (6,100 SF):

Points of Connection Proposed: (Subject to designer verification)

- (1) Water: Existing 12" main near intersection of Main Service Road and proposed road
- (2) Sewer: Existing pump station on Main Service Road near Building FC115
- (3) Power: Existing power pole near intersection of Main Service
  Road and proposed road
- (4) Steam: New M.H. in existing steam line near intersection of Main Service Road and proposed road
- (5) Telephone: Existing telephone riser point in front of Building FC115 (approximately 220 feet from intersection of Main Service Road and proposed road)
- (6) Fire Alarm: Radio Transmitted

Also, See attachment (d).

- c. Restrictions on Utility Interruptions: No unusual restrictions are anticipated. Coordinate utility outages with the Officer in Charge of Construction.
- 20. Construction Procurement Strategy:
  - a. Number of Construction Contracts: One (1)
- b. Proposed Construction Period: 17 months total. Designer should allow for an earlier BOD of Building #2 (6,100 SF) than Building #1 (19,912 SF). Coordinate construction schedule with Activity.
  - c. Applicability of Standard Liquidated Damages: No deviation to standard
  - d. Method of Procurement Proposed: Competitive Bid (Firm-Fixed-Price)
  - e. Security Requirements of A&E Contract: None