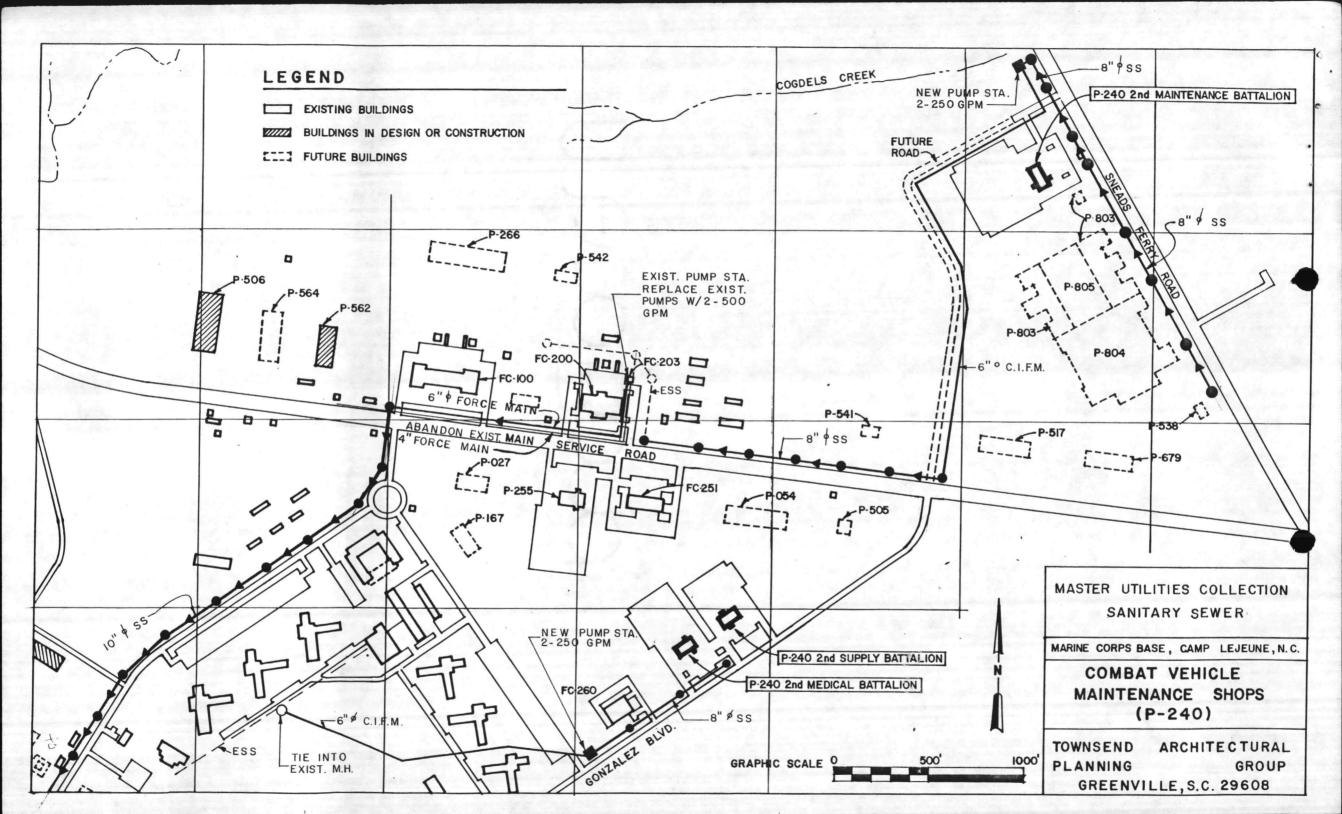

Points of Connection Proposed: (Subject to designer verification)

- (1) Water: Existing 12" main near on Sneads Ferry Road in front of project
- (2) Sewer: Existing sanitary M. H. on Sneads Ferry Road in front of Building FC-50

- (3) Power: Existing power pole S-84 across Sneads Ferry Road from project
- (4) Steam: Existing M. H. at southeast corner of intersection of Main Service Road and Gonzalez Boulevard
- (5) Telephone: Existing Riser Point at southwest corner of intersection of Main Service Road and Gonzalez Boulevard
- (6) Fire Alarm: Radio Transmitted

Also, see attachment (b).

b. Building #2 (6,100 SF):

Points of Connection Proposed: (Subject to designer verification)

- (1) Water: Existing 12" main near intersection of Main Service Road and proposed road
- (2) Sewer: Existing pump station on Main Service Road near Building FC115
- (3) Power: Existing power pole near intersection of Main Service
  Road and proposed road
- (4) Steam: New M.H. in existing steam line near intersection of Main Service Road and proposed road
- (5) Telephone: Existing telephone riser point in front of Building FC115 (approximately 220 feet from intersection of Main Service Road and proposed road)
- (6) Fire Alarm: Radio Transmitted

Also, See attachment (d).

- c. Restrictions on Utility Interruptions: No unusual restrictions are anticipated. Coordinate utility outages with the Officer in Charge of Construction.
- 20. Construction Procurement Strategy:
  - a. Number of Construction Contracts: One (1)
- b. Proposed Construction Period: 17 months total. Designer should allow for an earlier BOD of Building #2 (6,100 SF) than Building #1 (19,912 SF). Coordinate construction schedule with Activity.
  - c. Applicability of Standard Liquidated Damages: No deviation to standard
  - d. Method of Procurement Proposed: Competitive Bid (Firm-Fixed-Price)
  - e. Security Requirements of A&E Contract: None