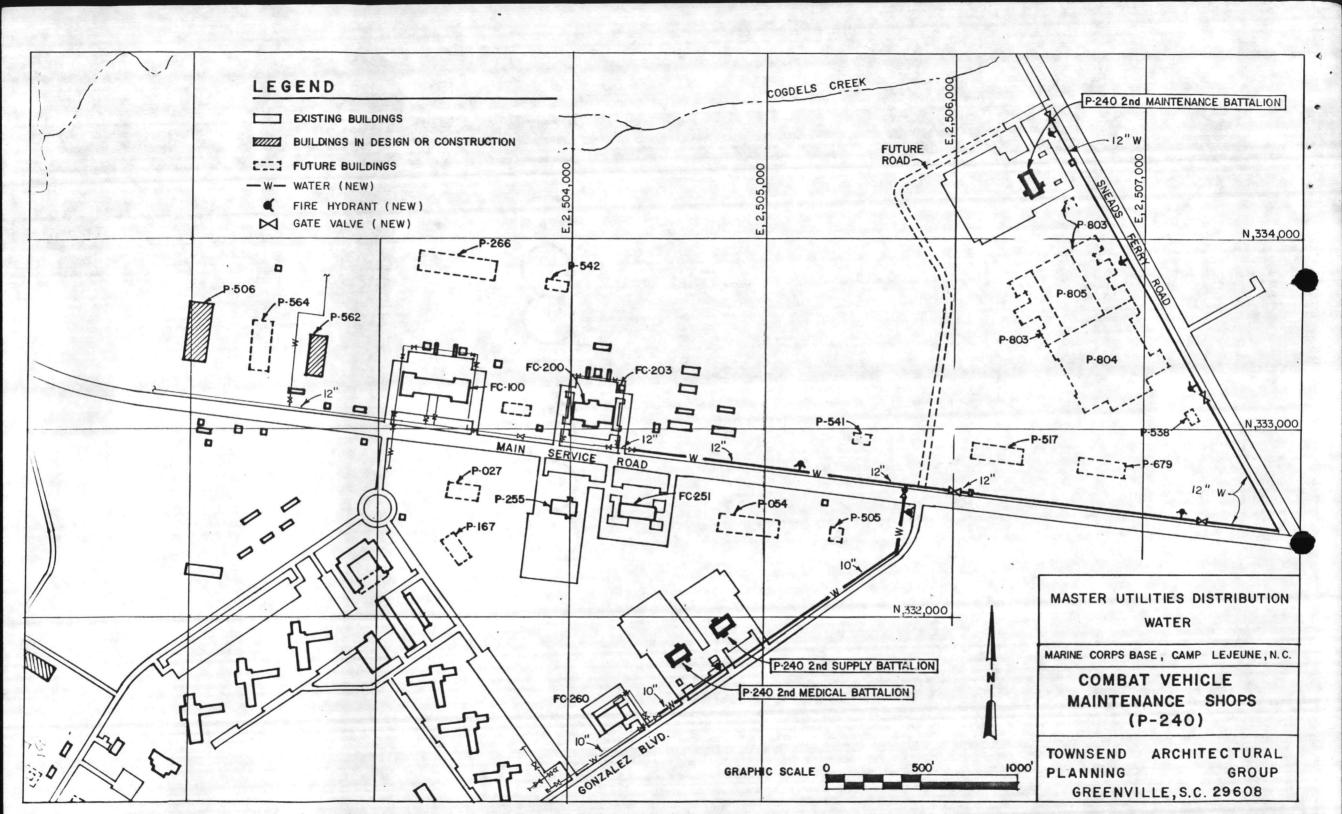

Points of Connection Proposed: (Subject to designer verification)

- (1) Water: Existing 12" main near on Sneads Ferry Road in front of project
- (2) Sewer: Existing sanitary M. H. on Sneads Ferry Road in front of Building FC-50

- (3) Power: Existing power pole S-84 across Sneads Ferry Road from project
- (4) Steam: Existing M. H. at southeast corner of intersection of Main Service Road and Gonzalez Boulevard
- (5) Telephone: Existing Riser Point at southwest corner of intersection of Main Service Road and Gonzalez Boulevard
- (6) Fire Alarm: Radio Transmitted

Also, see attachment (b).

b. Building #2 (6,100 SF):

Points of Connection Proposed: (Subject to designer verification)

- (1) Water: Existing 12" main near intersection of Main Service Road and proposed road
- (2) Sewer: Existing pump station on Main Service Road near Building FC115
- (3) Power: Existing power pole near intersection of Main Service
  Road and proposed road
- (4) Steam: New M.H. in existing steam line near intersection of Main Service Road and proposed road
- (5) Telephone: Existing telephone riser point in front of Building FC115 (approximately 220 feet from intersection of Main Service Road and proposed road)
- (6) Fire Alarm: Radio Transmitted

Also, See attachment (d).

- c. Restrictions on Utility Interruptions: No unusual restrictions are anticipated. Coordinate utility outages with the Officer in Charge of Construction.
- 20. Construction Procurement Strategy:
  - a. Number of Construction Contracts: One (1)
- b. Proposed Construction Period: 17 months total. Designer should allow for an earlier BOD of Building #2 (6,100 SF) than Building #1 (19,912 SF). Coordinate construction schedule with Activity.
  - c. Applicability of Standard Liquidated Damages: No deviation to standard
  - d. Method of Procurement Proposed: Competitive Bid (Firm-Fixed-Price)
  - e. Security Requirements of A&E Contract: None