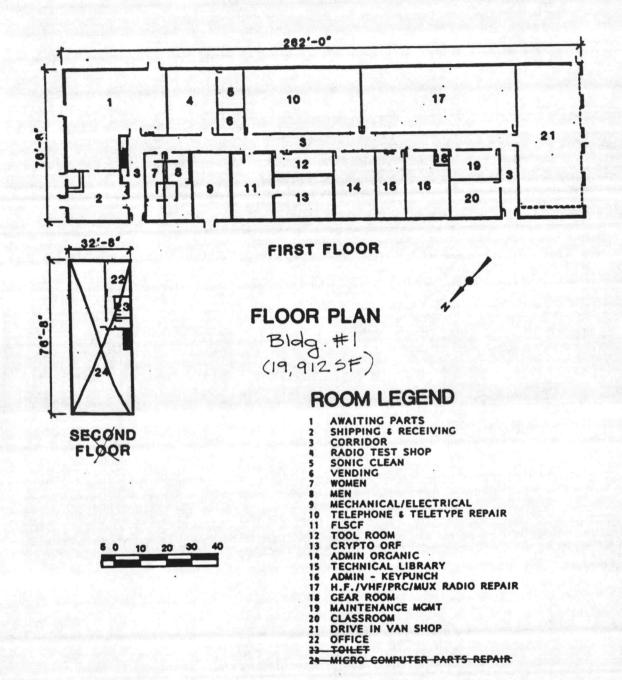

- 10. Project Environmental Assessment (PEA): PEA made and approved for both buildings on 6 August 1981.
- 11. Intergovernmental Coordination Required by Designer with State or Federal Agencies Outside DOD: None
- 12. Tentative Floor Plan Concept:
  - a. Building #1 (19,912 SF) See attachment (c).

### Parking Requirements:

- (1) 30 Operational Vehicles (HMMWV's)
- (2) 10 Vans (10' X 20')
- (3) 84 P.O.V. (i.e., 38% of largest shift (220) per DOD. 4270.1M)
- b. Building #2 (6,100 SF) See attachment (e).

## Parking Requirements:

- (1) 20 Operational Vehicles (HMMWV'S)
- (2) 32 P.O.V. (i.e., 38% of largest shift (83) per DOD 4270.1M)
- 13. Special Building Systems: Attachments (g) and (h) give room by room special building systems requirements.
  - a. Building #1 (19,912 SF):
    - (1) Power Distribution System: 110 VAC, 60 Hz, throughout building
    - (2) R.F. Shielding: Shielding required in Radio Test Shop
- (3) Compressed Air: Compressed air (90 p.s.i. with dryer) required in Technical Shops
  - (4) Cranes and Hoists: 5-ton Bridge Crane in Drive-in Vehicle Shop
- (5) Telephone/Telecommunication Systems: Conduit with pull—wire and backboard with 110 VAC. Direct bury 50—pair cable from intersection of Main Service Road and Gonzalez Boulevard to project (approximately 2800').
  - (6) Other: Equipment grounding system required in Technical Shops
  - b. Building #2 (6,100 SF):
- (1) Power Distribution System(s): 400 Hz in Radio Technical Shop, 28 V.D.C. in Radio Technical Shop and Drive—in Vehicle Shops, 110 VAC throughout building. Equipment grounding system required in all shops.
- (2) Compressed Air: Compressed air (90 p.s.i.) required in Technical Shops and Drive-in Vehicle Shops.
- (3) Cranes and Hoists: 5-ton Monorail hoists required in Drive-in Vehicle Shops (3 total).