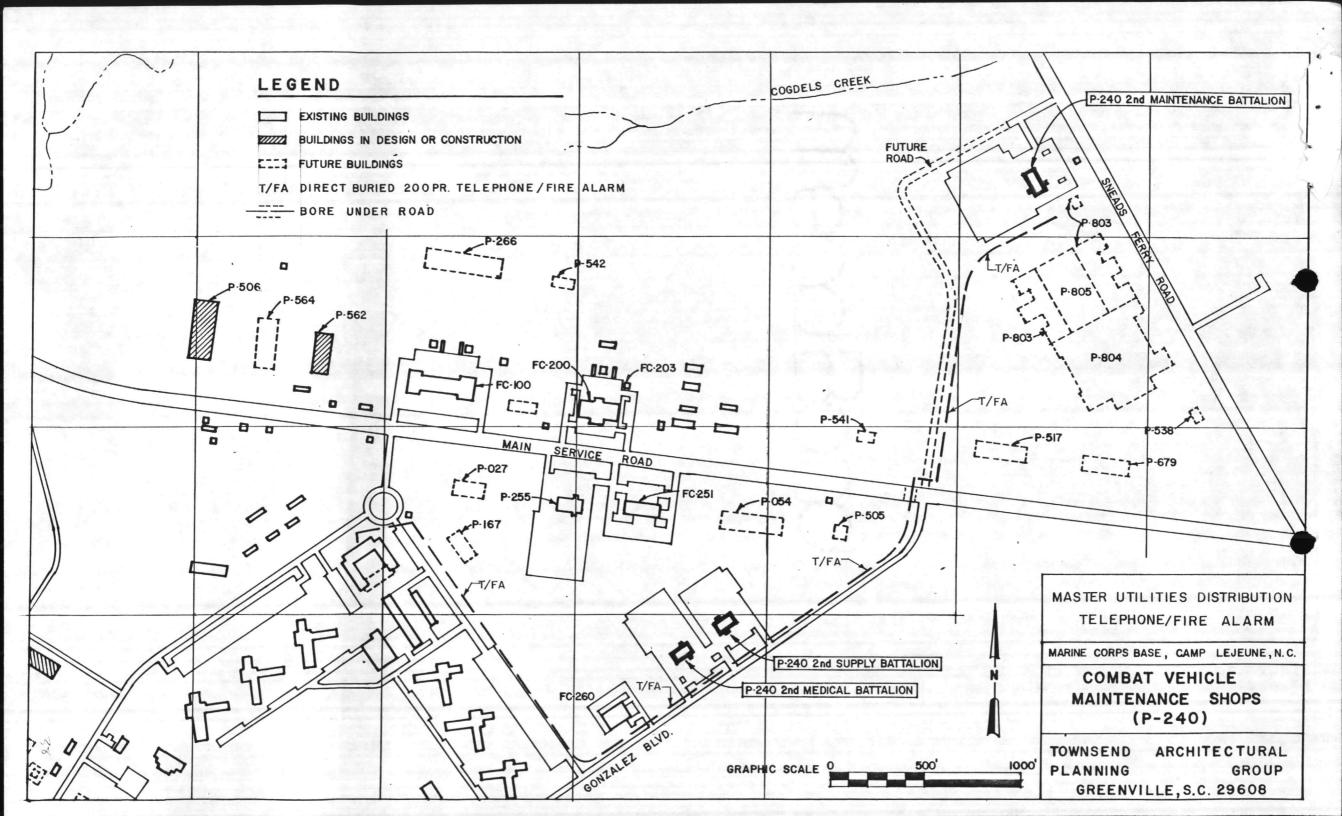

Points of Connection Proposed: (Subject to designer verification)

- (1) Water: Existing 12" main near on Sneads Ferry Road in front of project
- (2) Sewer: Existing sanitary M. H. on Sneads Ferry Road in front of Building FC-50

- (3) Power: Existing power pole S-84 across Sneads Ferry Road from project
- (4) Steam: Existing M. H. at southeast corner of intersection of Main Service Road and Gonzalez Boulevard
- (5) Telephone: Existing Riser Point at southwest corner of intersection of Main Service Road and Gonzalez Boulevard
- (6) Fire Alarm: Radio Transmitted

Also, see attachment (b).

b. Building #2 (6,100 SF):

Points of Connection Proposed: (Subject to designer verification)

- (1) Water: Existing 12" main near intersection of Main Service Road and proposed road
- (2) Sewer: Existing pump station on Main Service Road near Building FC115
- (3) Power: Existing power pole near intersection of Main Service
  Road and proposed road
- (4) Steam: New M.H. in existing steam line near intersection of Main Service Road and proposed road
- (5) Telephone: Existing telephone riser point in front of Building FC115 (approximately 220 feet from intersection of Main Service Road and proposed road)
- (6) Fire Alarm: Radio Transmitted

Also, See attachment (d).

- c. Restrictions on Utility Interruptions: No unusual restrictions are anticipated. Coordinate utility outages with the Officer in Charge of Construction.
- 20. Construction Procurement Strategy:
  - a. Number of Construction Contracts: One (1)
- b. Proposed Construction Period: 17 months total. Designer should allow for an earlier BOD of Building #2 (6,100 SF) than Building #1 (19,912 SF). Coordinate construction schedule with Activity.
  - c. Applicability of Standard Liquidated Damages: No deviation to standard
  - d. Method of Procurement Proposed: Competitive Bid (Firm-Fixed-Price)
  - e. Security Requirements of A&E Contract: None