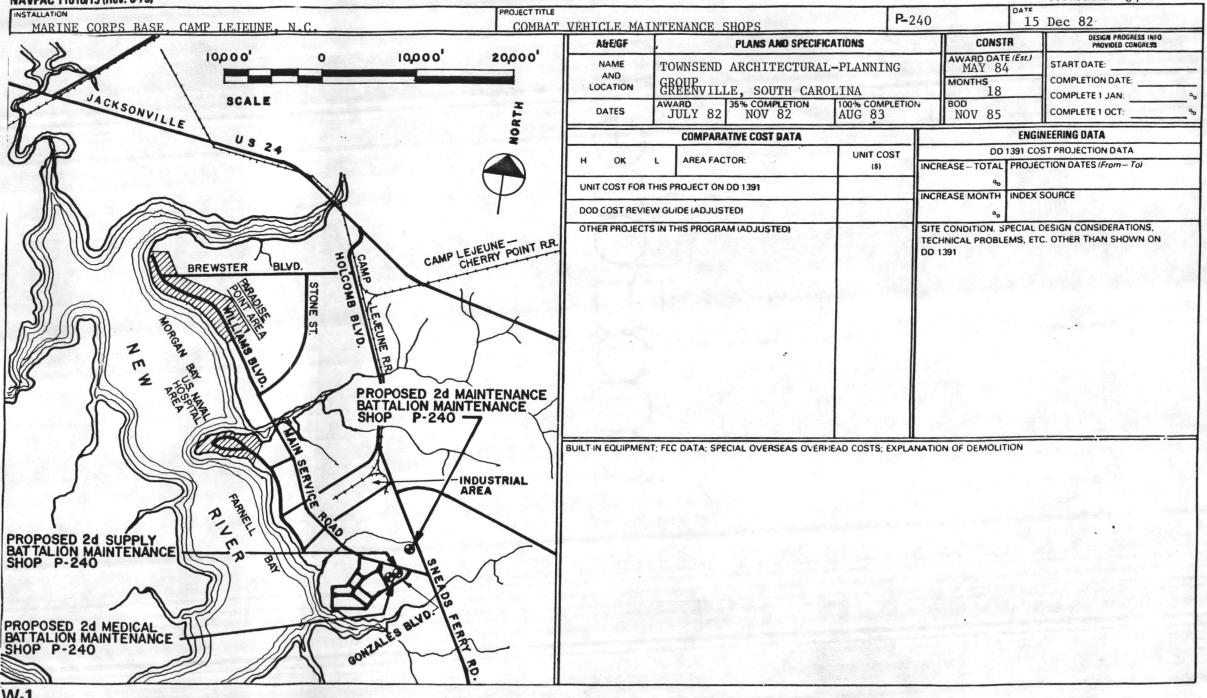

|                           |                                           |  |
|                                                                      |                                                                                                                                                                        |               |                     |                           |                                           |  |
|                                                                      |                                                                                                                                                                        |               |                     |                           |                                           |  |





Extension

APPROVED BY ASSISTANT DIVISION DIRECTOR: CODE

IN:TIALS

55

PREPARED BY:

Name









W-1

PREPARED BY

Name

APPROVED BY ASSISTANT DIVISION DIRECTOR CODE

IN'TIALS



FY PROGRAM: 84



CODE



































|                                                        |               |                                   | PROJECT NUMBER 8     | 1-18    |
|--------------------------------------------------------|---------------|-----------------------------------|----------------------|---------|
| TO OFFICE OF THE COMMANDING OFFICER  MARINE CORPS BASE |               |                                   |                      |         |
| CAMPLEVENE, NC 28542                                   |               |                                   | MOB, CAMPLEVEUN