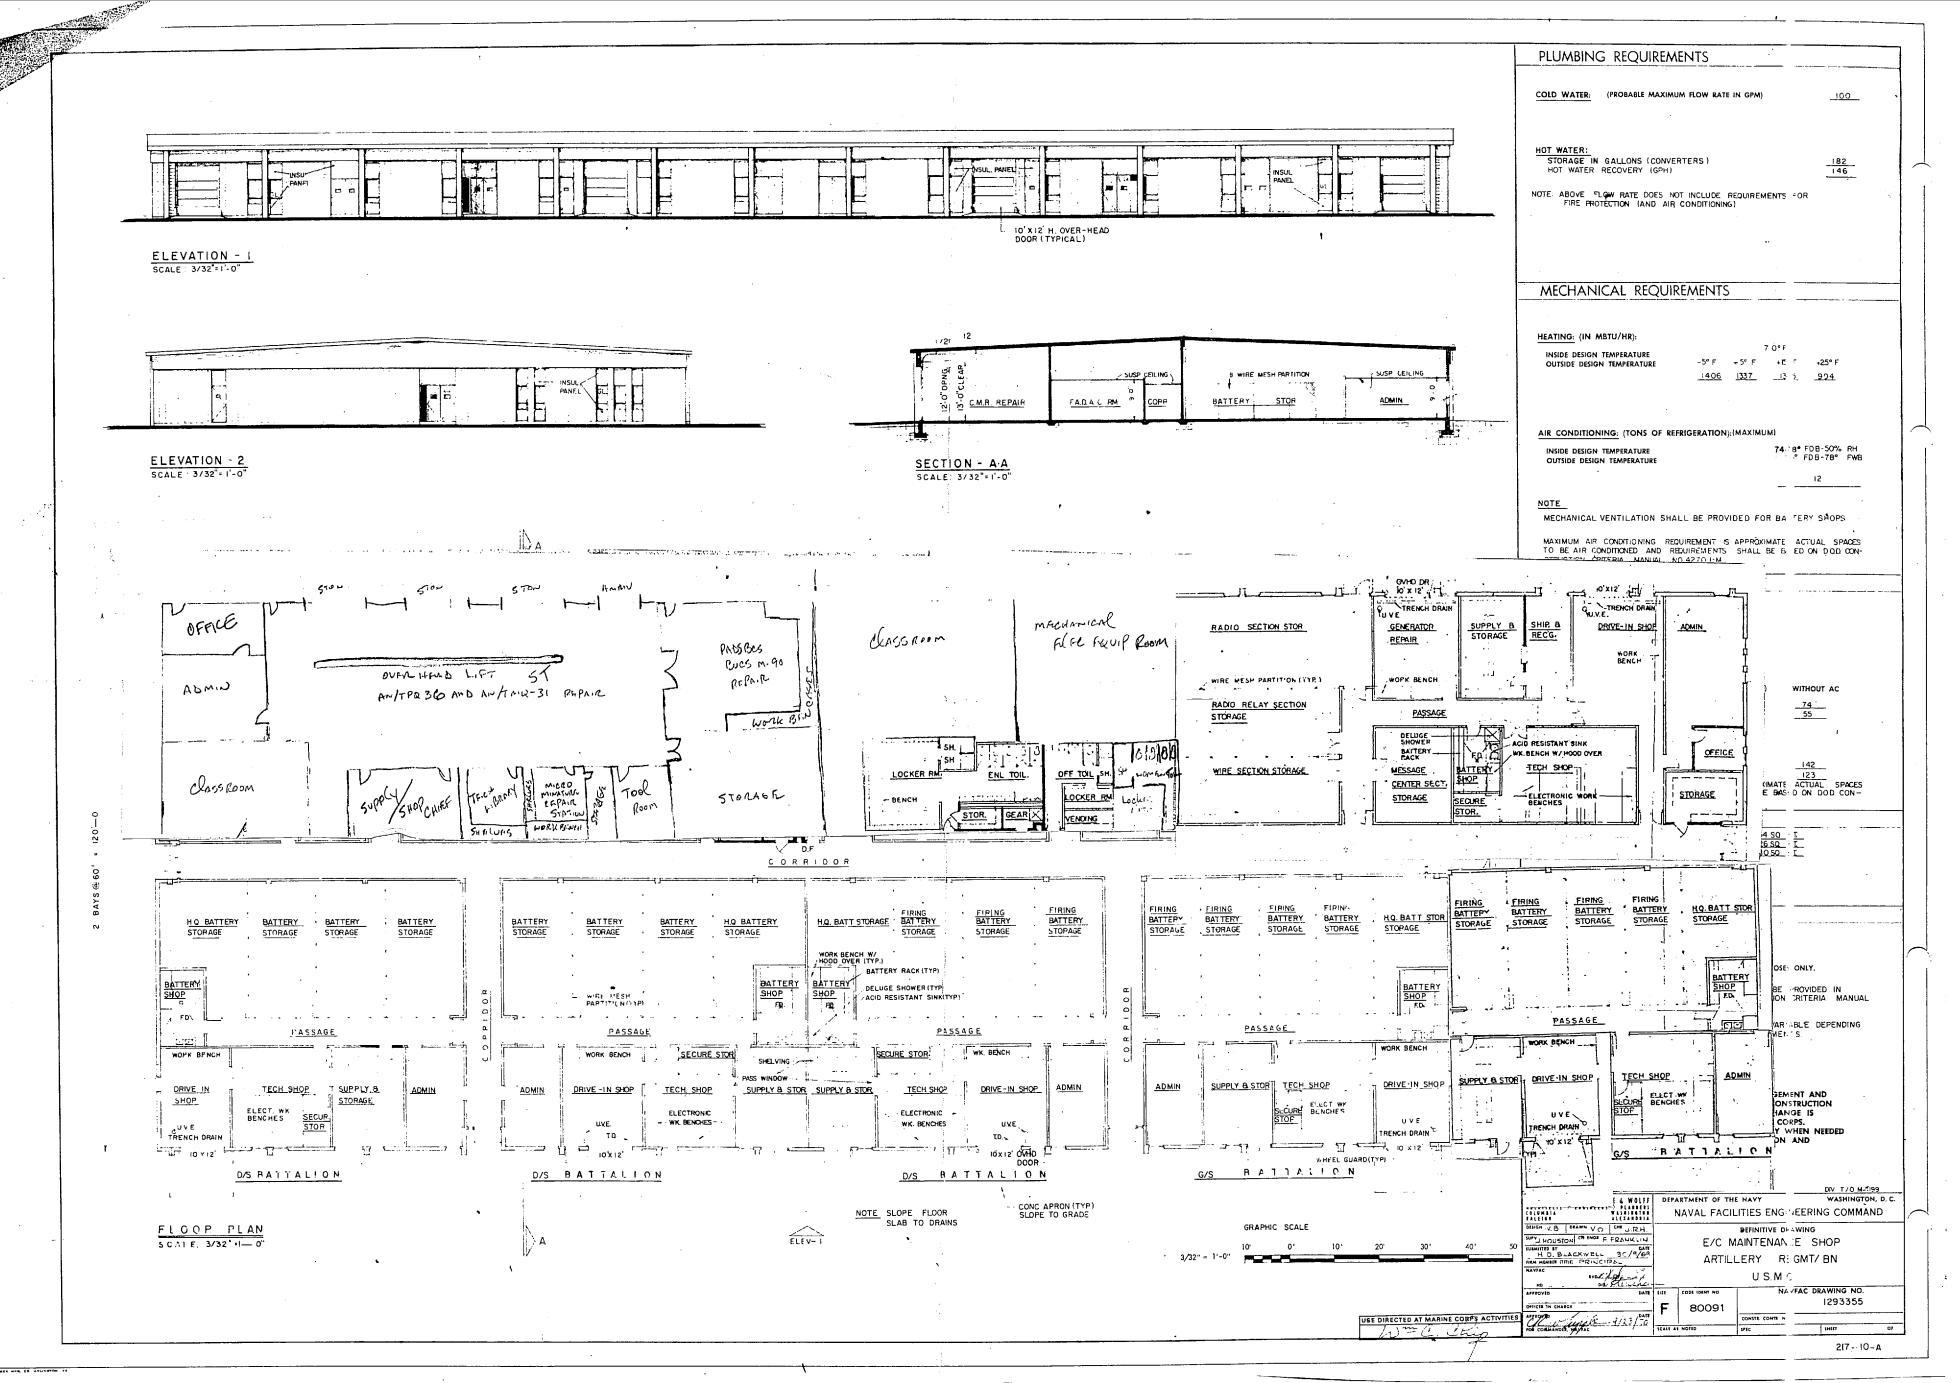

#### Attachments:

- (a) DD Form 1391 dated 15 October 1987
- (b) Utility Site Plan, Building #1 (19,912 SF)
- (c) Proposed Floor Plan, Building #1 (19,912 SF)
- (d) Utility Site Plan, Building #2 (6,100 SF)
- (e) Proposed Floor Plan, Building #2, (6,100 SF)
- (f) Collateral Equipment List dated 1 May 1987
- (g) Enlarged Floor Plan, Building #1 (sep cover)
- (h) Enlarged Floor Plan, Building #2 (sep cover)
- Project Budget: \$4,100,000 Construction Cost: \$3,678,000

### Parking Requirements:

- (1) 30 Operational Vehicles (HMMWV's)
- (2) 10 Vans (10' X 20')
- (3) 84 P.O.V. (i.e., 38% of largest shift (220) per DOD. 4270.1M)
- b. Building #2 (6,100 SF) See attachment (e).

## Parking Requirements:

- (1) 20 Operational Vehicles (HMMWV'S)
- (2) 32 P.O.V. (i.e., 38% of largest shift (83) per DOD 4270.1M)
- 13. Special Building Systems: Attachments (g) and (h) give room by room special building systems requirements.
  - a. Building #1 (19,912 SF):
    - (1) Power Distribution System: 110 VAC, 60 Hz, throughout building
    - (2) R.F. Shielding: Shielding required in Radio Test Shop
- (3) Compressed Air: Compressed air (90 p.s.i. with dryer) required in Technical Shops
  - (4) Cranes and Hoists: 5-ton Bridge Crane in Drive-in Vehicle Shop
- (5) Telephone/Telecommunication Systems: Conduit with pull—wire and backboard with 110 VAC. Direct bury 50—pair cable from intersection of Main Service Road and Gonzalez Boulevard to project (approximately 2800').
  - (6) Other: Equipment grounding system required in Technical Shops
  - b. Building #2 (6,100 SF):
- (1) Power Distribution System(s): 400 Hz in Radio Technical Shop, 28 V.D.C. in Radio Technical Shop and Drive—in Vehicle Shops, 110 VAC throughout building. Equipment grounding system required in all shops.
- (2) Compressed Air: Compressed air (90 p.s.i.) required in Technical Shops and Drive-in Vehicle Shops.
- (3) Cranes and Hoists: 5-ton Monorail hoists required in Drive-in Vehicle Shops (3 total).

- (4) Telephone/Telecommunication Systems: Conduit with pull—wire and backboard with 110 VAC. Provide 75-pair underground cable from existing Riser Point to end of proposed road and 25-pair cable into proposed building.
  - (5) Other: Equipment grounding system required in Technical Shops
- 14. System Safety and Hazard Analysis:
  - a. Building # 1 (19,912 SF):
- (1) Hazards requiring consideration in design: Vehicles will be run in building.
  - (2) Personnel safety measures required as part of facility design:
    - (a) Emergency eyewash in Sonic Clean Area
- (b) Handicap facilities are required civilians will be working in the building.
  - b. Building #2 (6,100 SF)
- (1) Hazards requiring consideration in design: Vehicles will be run in building.
  - (2) Personnel safety measures required as part of facility design:
    - (1) Emergency shower and eyewash in Battery Shops
- (2)Handicap facilities are not required no civilians will be working in the building.
- 15. Demolition Proposed: None
- 16. Easements, Air and Water Discharge Permits Required: A&E will be required to submit an erosion control plan to the State of North Carolina for both building sites at the time of the prefinal design.
- 17. Special Building System Security Requirements: Building # 1 (19,912 SF) FLSCF and Crypto Areas require special security walls, ceilings, and vault door (security Class 5). An Intrusion Detection System (IDS) will also be required for these areas. A&E to provide conduit for IDS.
- 18. Significant Equipment from Other than MCON Appropriations: See attachment (f), Collateral Equipment List
- 19. Utilities:
  - a. Building #1 (19,912 SF):

Points of Connection Proposed: (Subject to designer verification)

- (1) Water: Existing 12" main near on Sneads Ferry Road in front of project
- (2) Sewer: Existing sanitary M. H. on Sneads Ferry Road in front of Building FC-50

- (3) Power: Existing power pole S-84 across Sneads Ferry Road from project
- (4) Steam: Existing M. H. at southeast corner of intersection of Main Service Road and Gonzalez Boulevard
- (5) Telephone: Existing Riser Point at southwest corner of intersection of Main Service Road and Gonzalez Boulevard
- (6) Fire Alarm: Radio Transmitted

Also, see attachment (b).

b. Building #2 (6,100 SF):

Points of Connection Proposed: (Subject to designer verification)

- (1) Water: Existing 12" main near intersection of Main Service Road and proposed road
- (2) Sewer: Existing pump station on Main Service Road near Building FC115
- (3) Power: Existing power pole near intersection of Main Service
  Road and proposed road
- (4) Steam: New M.H. in existing steam line near intersection of Main Service Road and proposed road
- (5) Telephone: Existing telephone riser point in front of Building FC115 (approximately 220 feet from intersection of Main Service Road and proposed road)
- (6) Fire Alarm: Radio Transmitted