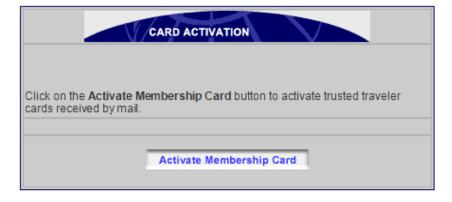

## **Activating Your Global Entry Card**

Follow the steps below to activate your Global Entry card.

\* Mandatory Fields

- 1. Go to <u>https://goes-app.cbp.dhs.gov/</u>
- 2. Click **Activate Membership Card** in the Card Activation box on the lower-right corner of the screen.

3. Type the PASSID and Security Code (numeric portion only) from back of your card and click **Next>**.