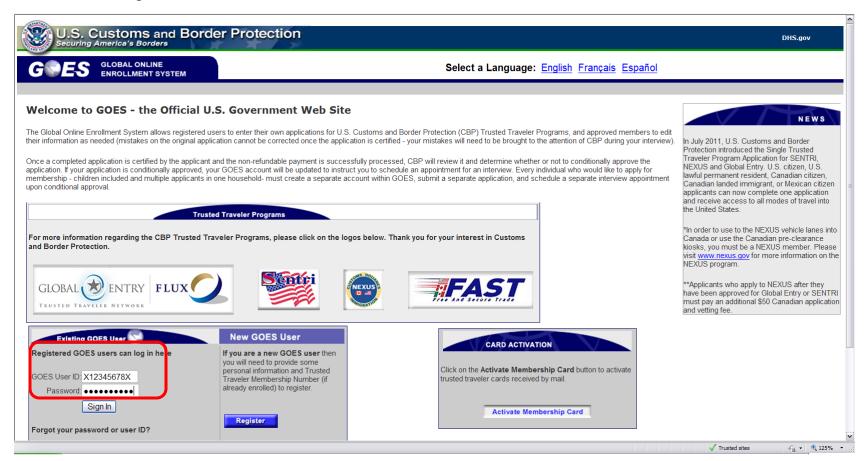

## How to locate PASS ID (or Membership Number) in GOES Account

Open the Global Online Enrollment System (GOES) web site <a href="https://GOES-app.cbp.dhs.gov">https://GOES-app.cbp.dhs.gov</a>

Enter GOES User ID and Password

Click on the Sign In button