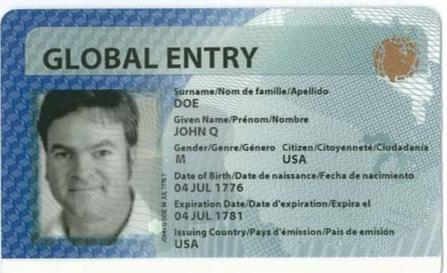

## How to locate PASS ID (or Membership Number) on Trusted Traveler Program Card

The PASS ID or Membership Number is located on the upper left corner of the back of the Trusted Traveler Program Card. All Trusted Traveler Programs (Global Entry, NEXUS and SENTRI) have the same format