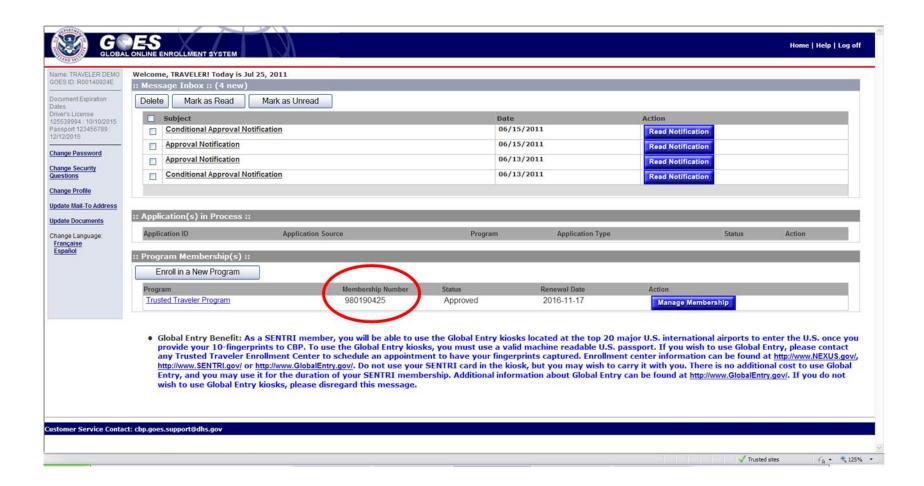

## To continue, click on the Enter link

The PASS ID is the same as the Membership Number. It is only valid when the Trusted Traveler Program Status is Approved.