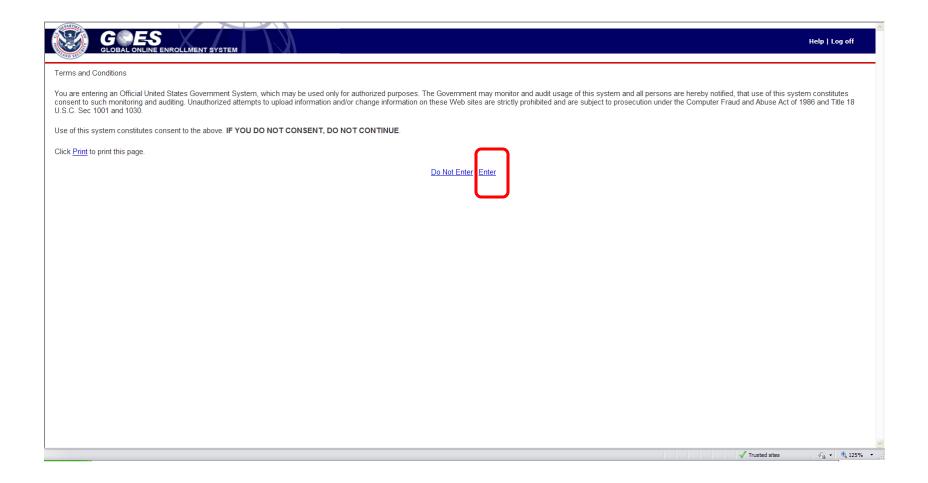

## Read the Terms and Conditions

## To continue, click on the Enter link

The PASS ID is the same as the Membership Number. It is only valid when the Trusted Traveler Program Status is Approved.