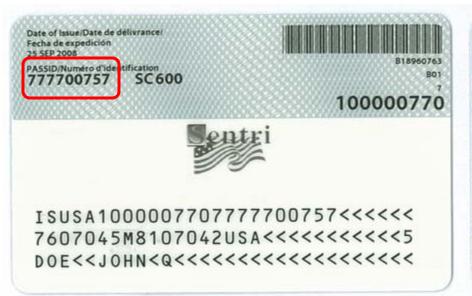

## How to locate PASS ID (or Membership Number) on Trusted Traveler Program Card

The PASS ID or Membership Number is located on the upper left corner of the back of the Trusted Traveler Program Card. All Trusted Traveler Programs (Global Entry, NEXUS and SENTRI) have the same format