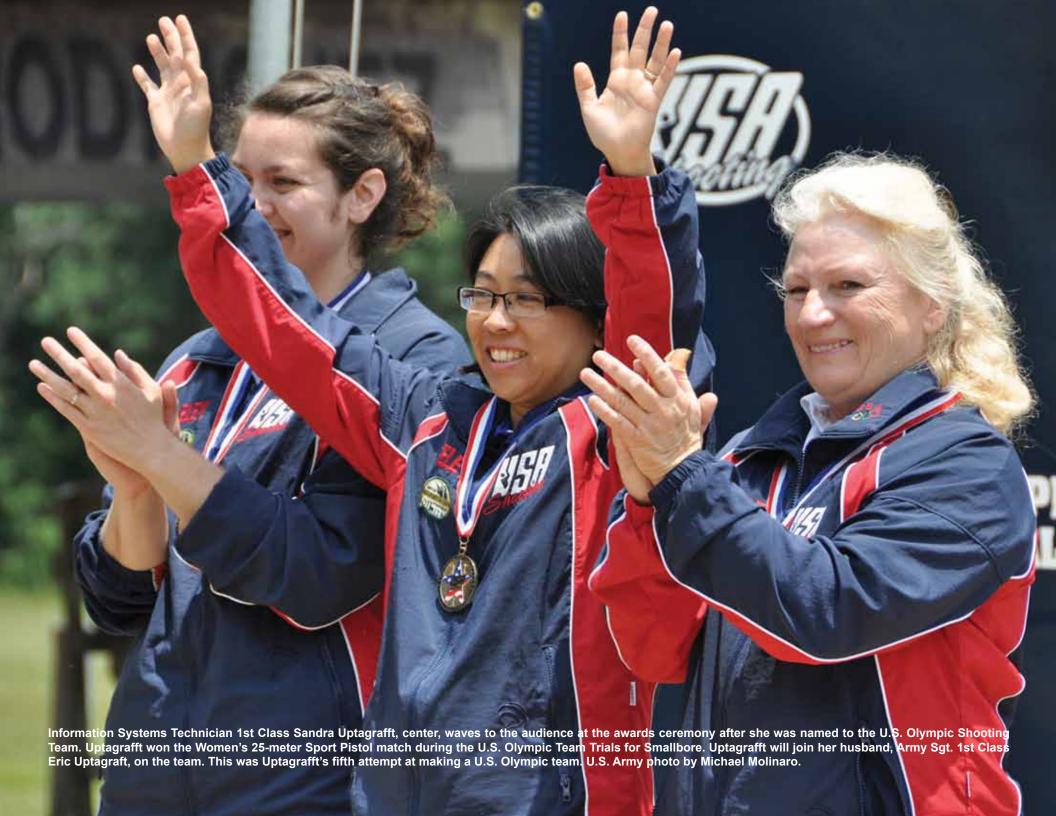

A maintainer attached to Fighter Squadron Composite 12 cleans the canopy of one of the squadron's F/A-18C Hornets as the sun sets over Andersen Air Force Base, Guam. U.S. Navy photo by Mass Communication Specialist 1st Class (SW) Matthew Olay.