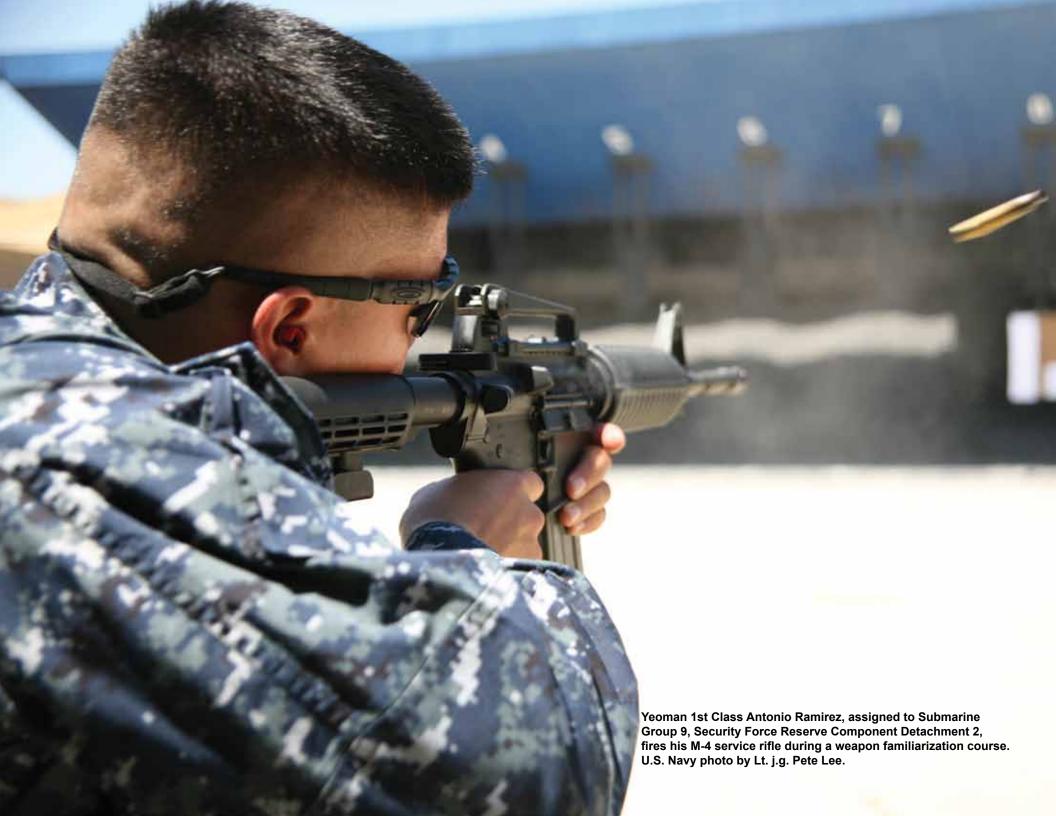

A maintainer attached to Fighter Squadron Composite 12 cleans the canopy of one of the squadron's F/A-18C Hornets as the sun sets over Andersen Air Force Base, Guam. U.S. Navy photo by Mass Communication Specialist 1st Class (SW) Matthew Olay.