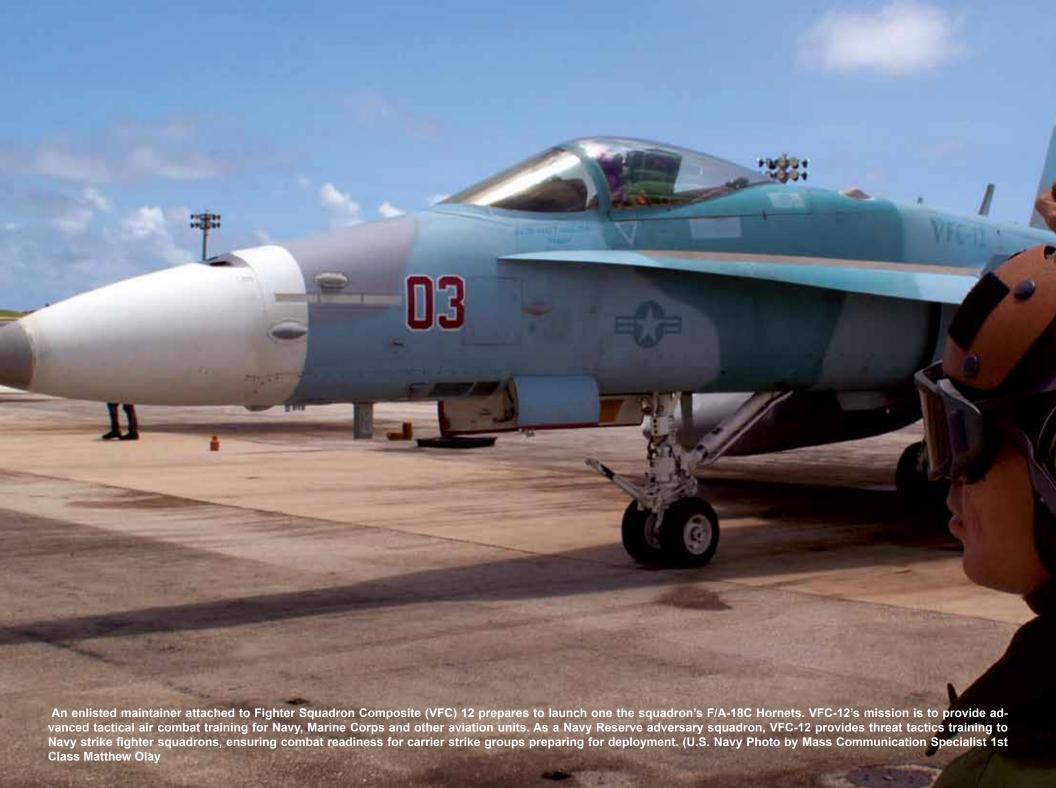

A maintainer attached to Fighter Squadron Composite 12 cleans the canopy of one of the squadron's F/A-18C Hornets as the sun sets over Andersen Air Force Base, Guam. U.S. Navy photo by Mass Communication Specialist 1st Class (SW) Matthew Olay.