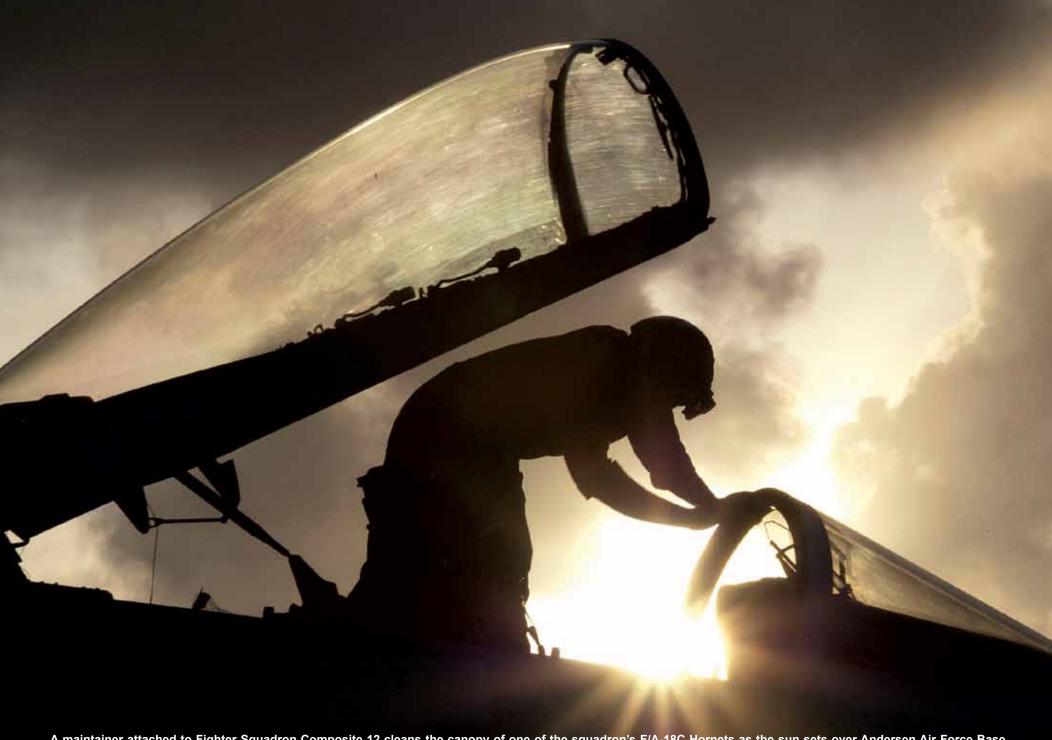

A maintainer attached to Fighter Squadron Composite 12 cleans the canopy of one of the squadron's F/A-18C Hornets as the sun sets over Andersen Air Force Base, Guam. U.S. Navy photo by Mass Communication Specialist 1st Class (SW) Matthew Olay.