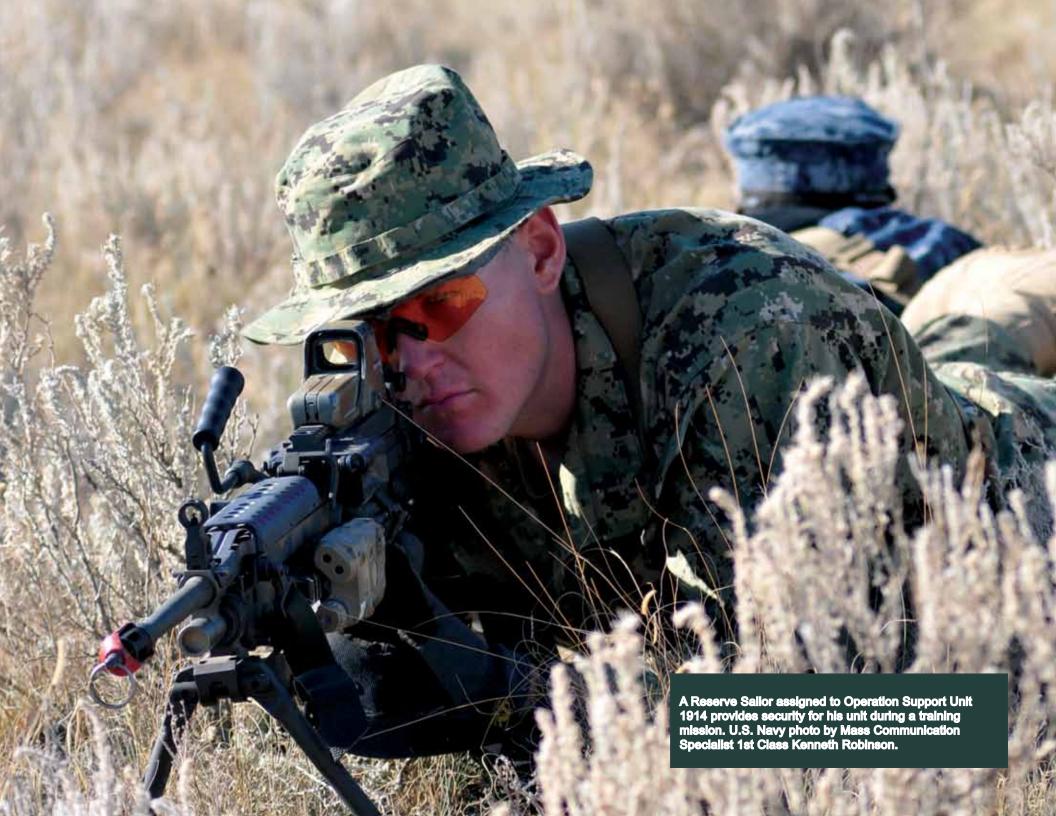

A maintainer attached to Fighter Squadron Composite 12 cleans the canopy of one of the squadron's F/A-18C Hornets as the sun sets over Andersen Air Force Base, Guam. U.S. Navy photo by Mass Communication Specialist 1st Class (SW) Matthew Olay.