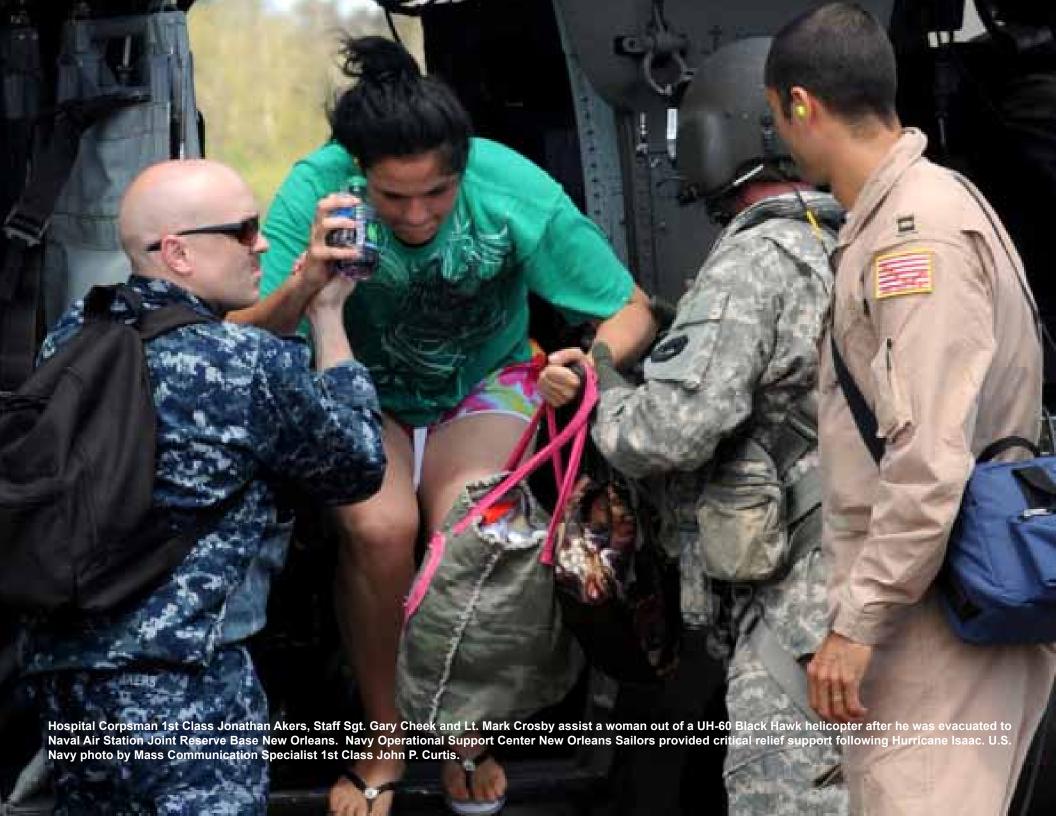

A maintainer attached to Fighter Squadron Composite 12 cleans the canopy of one of the squadron's F/A-18C Hornets as the sun sets over Andersen Air Force Base, Guam. U.S. Navy photo by Mass Communication Specialist 1st Class (SW) Matthew Olay.