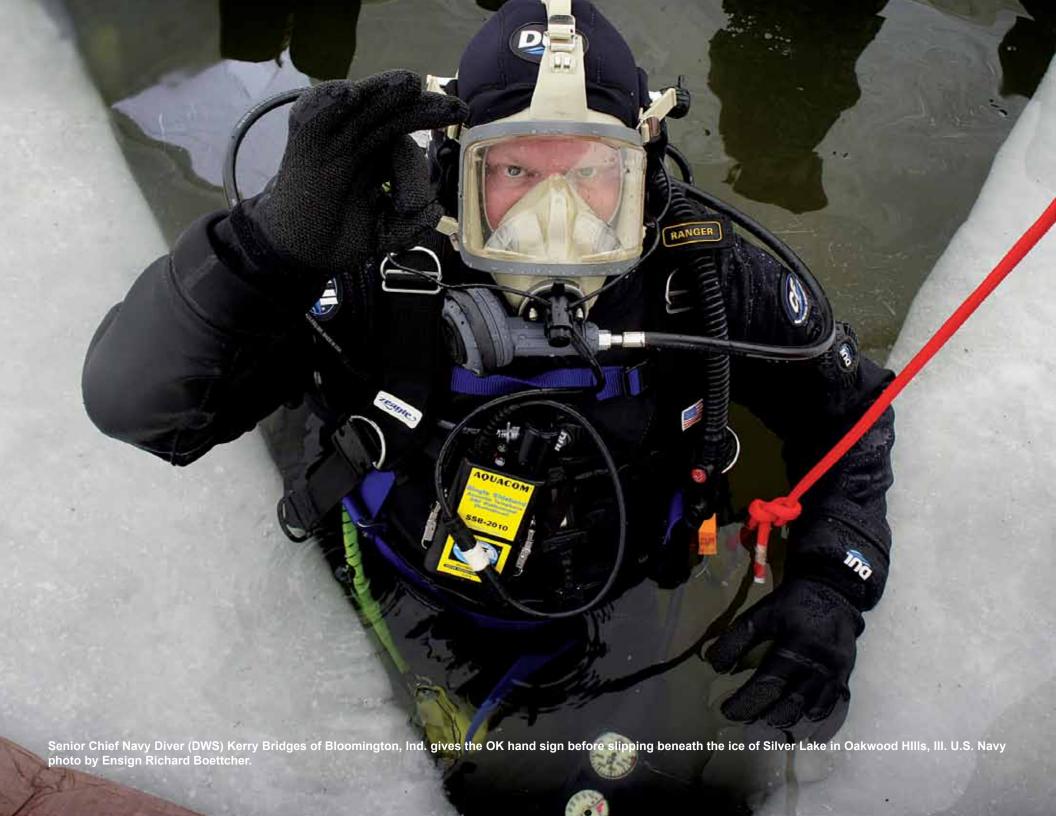

| 18     | 19       |
| 20                                                                                                               | Martin Luther King Jr. Day First nuclear submarine, USS Nautilus (SSN 571) christened, 1954 | Command Master Chief Screening                                       | 23                                          | 24                                    | 25     | 26       |
| Vietnam conflict cease fire signed in Paris, 1973                                                                | Space Shuttle Challenger disaster, 1986                                                     | 29                                                                   | 30                                          | O-3 FITREPS Due                       |        |          |



## February 2013

| Sunday | Monday            | Tuesday                                            | Wednesday                                                           | Thursday           | Friday                                                                                                                                  | Saturday                                                                                                     |
|--------|-------------------|----------------------------------------------------|---------------------------------------------------------------------|--------------------|-----------------------------------------------------------------------------------------------------------------------------------------|--------------------------------------------