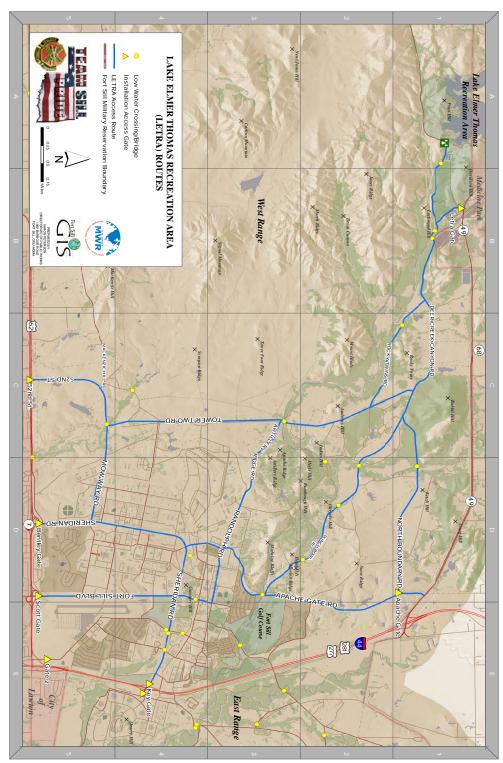

# Lake Elmer Thomas Recreation Area (LETRA)

7463 Deer Creek Canyon Road
580.442.5854