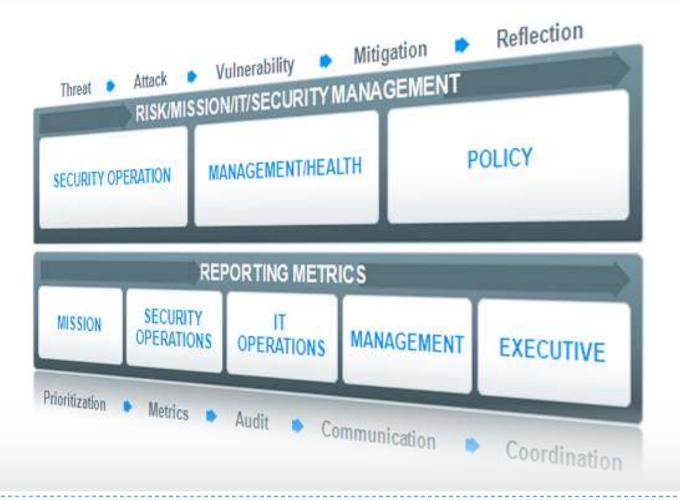

## **Risk/Mission/IT/Security Management**

### **Reporting Metrics**

The Security Division of EMC

### **Risk/Mission/IT/Security Management**