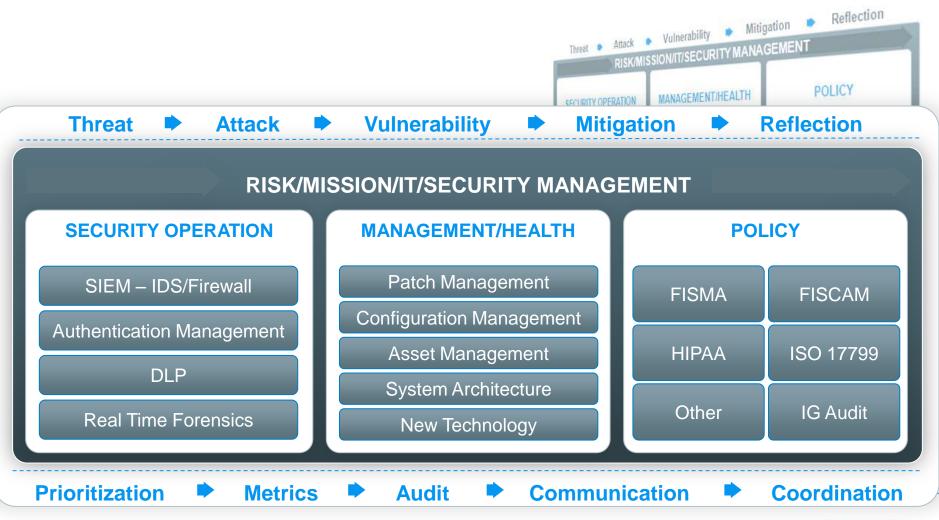

## **Risk/Mission/IT/Security Management**

### **Risk/Mission/IT/Security Management**

# Single Pane of Glass: Security Operations

- Status Threat, Attack, Vulnerability, Mitigation, Reflection
- Prioritization
- Communications
- Metrics
- Audit