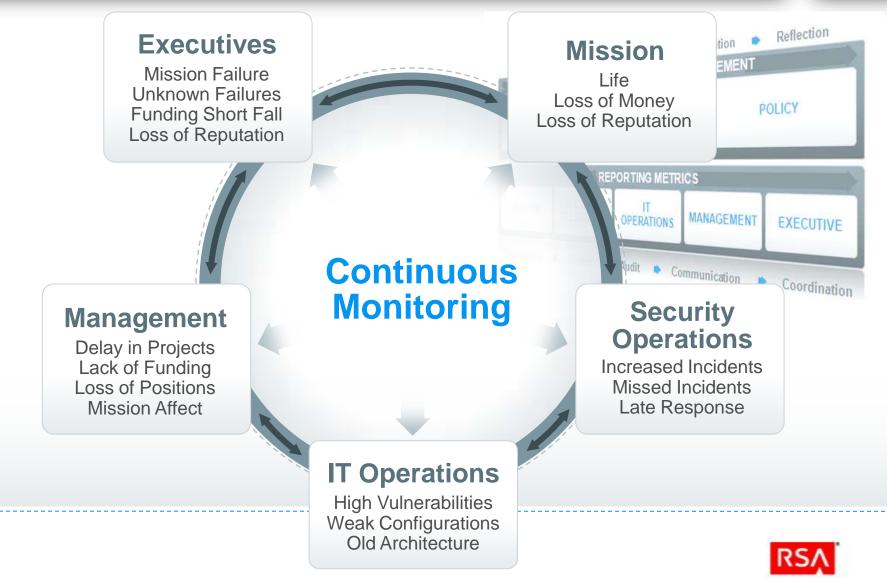

# Single Pane of Glass: Security Operations

- Status Threat, Attack, Vulnerability, Mitigation, Reflection
- Prioritization
- Communications
- Metrics
- Audit