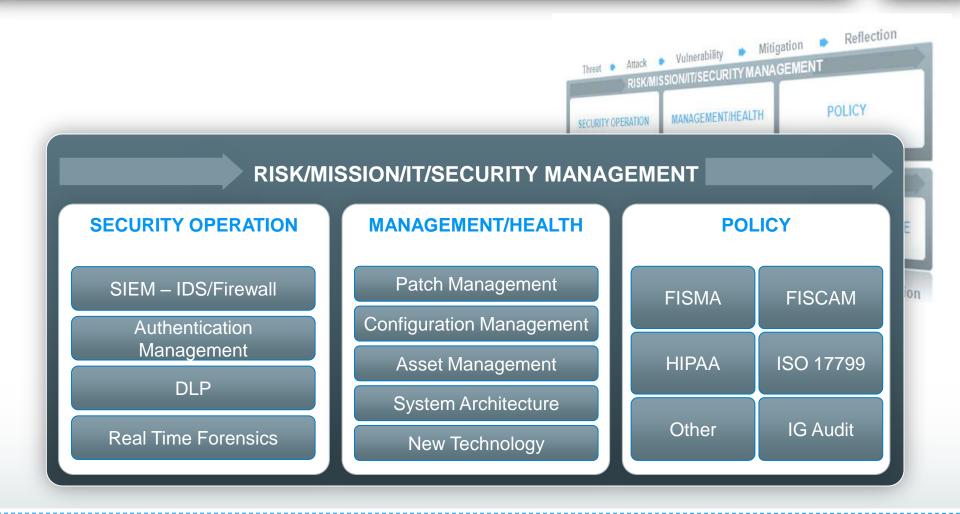

# Continuous Monitoring Managing the Risk

Mischel Kwon – VP Public Sector Security Solutions





Friaduc Automatic Automati





#### Management Platform





## **Risk/Mission/IT/Security Management**





### **Reporting Metrics**



The Security Division of EMC

### **Risk/Mission/IT/Security Management**





# Single Pane of Glass: Security Operations



- Status Threat, Attack, Vulnerability, Mitigation, Reflection
- Prioritization
- Communications
- Metrics
- Audit



#### Summary



#### CollaboPatien, and toomrein icasied on ough a AMamagiron fische teomaticashinan agenti one orskig. "single paetel operasional data knouwn en estove pipes