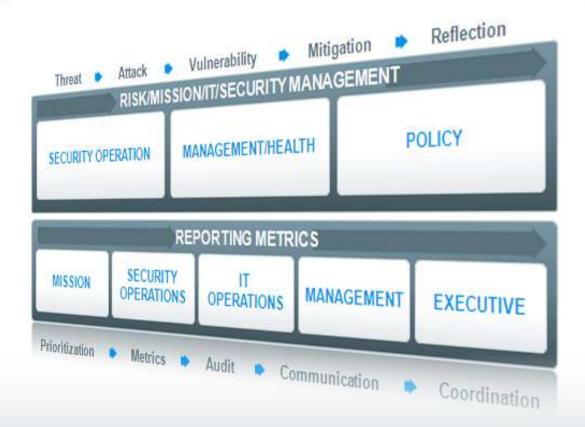

## **Risk/Mission/IT/Security Management**

### **Reporting Metrics**

The Security Division of EMC

### **Risk/Mission/IT/Security Management**