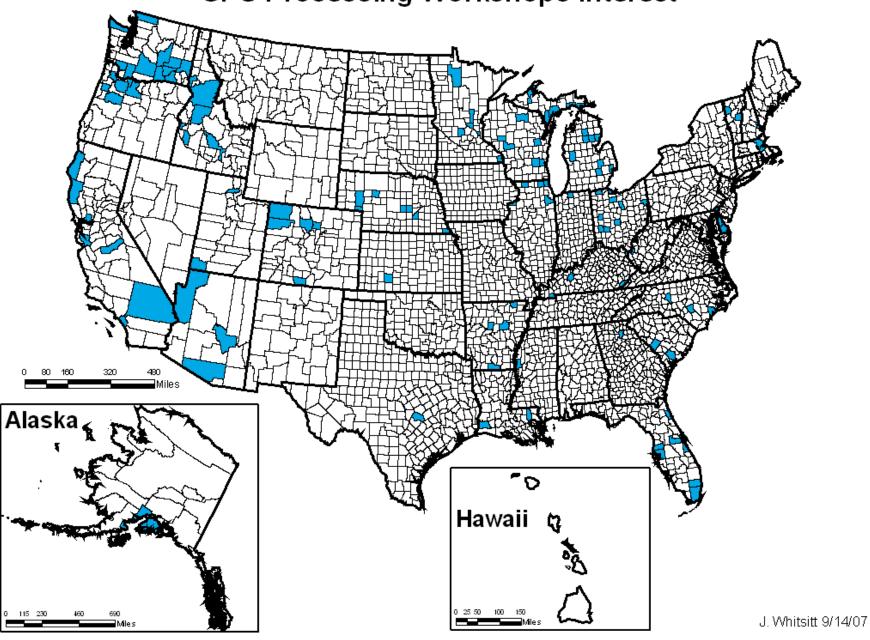

Question 15 - "Is there a Workshop/Forum listed that you have not attended but would like to attend in your area?"

For each of the three distributions, the top three responses to this question were calculated. In addition, a calculation was preformed to find the top five responses from all three distributions combined. See results page 2.

Each map geographically illustrates the county origins of the responses and will be used to determine areas of the country that would most benefit from holding NGS workshops on those topics in that region for FY08. See pages 4-8.

| Works    | hop Interest                                      |         |       |
|----------|---------------------------------------------------|---------|-------|
|          |                                                   | Percent | Count |
| Nov-05   |                                                   |         |       |
|          | Positioning Accuracy and Standards                | 60.30%  | 35    |
|          | State Plane Coordinates and Datum Transformations | 58.60%  | 34    |
|          | Survey Mark Preservation                          | 55.20%  | 32    |
| May-06   |                                                   |         |       |
|          | State Plane Coordinates and Datum Transformations | 58.10%  | 72    |
|          | Positioning Accuracy and Standards                | 55.70%  | 69    |
|          | CORS Usage                                        | 50.00%  | 62    |
| Apr-07   |                                                   |         |       |
|          | GPS Processing Workshops                          | 55.30%  | 47    |
|          | State Plane Coordinates and Datum Transformations | 54.10%  | 46    |
|          | CORS Usage                                        | 47.10%  | 40    |
|          |                                                   |         |       |
|          |                                                   |         |       |
| Combined |                                                   |         |       |
|          | State Plane Coordinates and Datum Transformations | 9.30%   | 152   |
|          | Positioning Accuracy and Standards                | 8.70%   | 142   |
|          | GPS Processing Workshops                          | 7.90%   | 130   |
|          | CORS Usage                                        | 7.30%   | 120   |
|          | Survey Mark Preservation                          | 7.00%   | 115   |
|          |                                                   |         |       |

## **GPS Processing Workshops Interest**