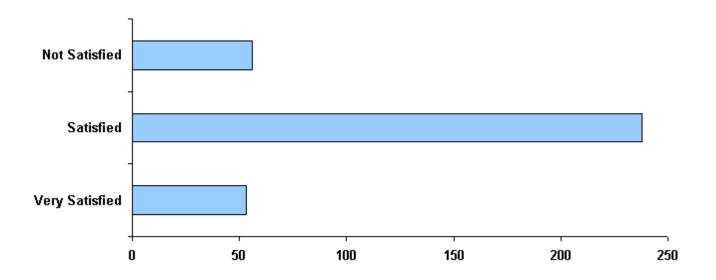

| Totals     | 216    | 133    | 124    | 349 |
|------------|--------|--------|--------|-----|
| Percentage | 61.89% | 38.11% | 35.53% |     |

Question #21 What is your overall level of satisfaction with the products and services that NGS provides to your work?

| Distribution  | Very Satisfied | Satisfied | Not Satisfied | Response<br>Count | Skipped<br>Question |
|---------------|----------------|-----------|---------------|-------------------|---------------------|
| November 2005 | 13             | 47        | 10            | 70                | 21                  |
| May 2006      | 23             | 110       | 28            | 161               | 49                  |
| June 2007     | 17             | 81        | 18            | 116               | 56                  |
|               |                |           |               |                   |                     |
| Totals        | 53             | 238       | 56            | 347               | 126                 |
| Percentage    | 15.27%         | 68.59%    | 16.14%        |                   |                     |