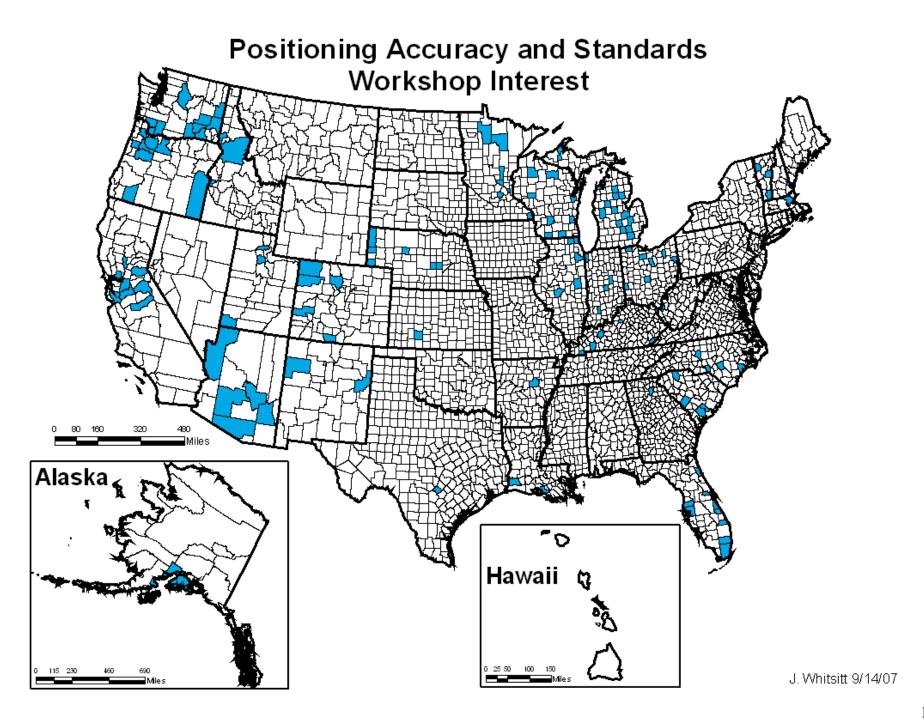

Each map geographically illustrates the county origins of the responses and will be used to determine areas of the country that would most benefit from holding NGS workshops on those topics in that region for FY08. See pages 4-8.

| Works    | hop Interest                                      |         |       |
|----------|---------------------------------------------------|---------|-------|
|          |                                                   | Percent | Count |
| Nov-05   |                                                   |         |       |
|          | Positioning Accuracy and Standards                | 60.30%  | 35    |
|          | State Plane Coordinates and Datum Transformations | 58.60%  | 34    |
|          | Survey Mark Preservation                          | 55.20%  | 32    |
| May-06   |                                                   |         |       |
|          | State Plane Coordinates and Datum Transformations | 58.10%  | 72    |
|          | Positioning Accuracy and Standards                | 55.70%  | 69    |
|          | CORS Usage                                        | 50.00%  | 62    |
| Apr-07   |                                                   |         |       |
|          | GPS Processing Workshops                          | 55.30%  | 47    |
|          | State Plane Coordinates and Datum Transformations | 54.10%  | 46    |
|          | CORS Usage                                        | 47.10%  | 40    |
|          |                                                   |         |       |
|          |                                                   |         |       |
| Combined |                                                   |         |       |
|          | State Plane Coordinates and Datum Transformations | 9.30%   | 152   |
|          | Positioning Accuracy and Standards                | 8.70%   | 142   |
|          | GPS Processing Workshops                          | 7.90%   | 130   |
|          | CORS Usage                                        | 7.30%   | 120   |
|          | Survey Mark Preservation                          | 7.00%   | 115   |
|          |                                                   |         |       |

#### **Questions #15 and #16 Workshop Interest Analysis**

| State      | County          | State Plane<br>Coordinates and<br>Datum<br>Transformations | Positioning<br>Accuracy<br>and<br>Standards | GPS<br>Processing | CORS<br>Usage | Survey Mark<br>Preservation |
|------------|-----------------|------------------------------------------------------------|---------------------------------------------|-------------------|---------------|-----------------------------|
| Alaska     | Kenai Peninsula | 1                                                          | 1                                           | 1                 | 1             |                             |
| Arizona    | Gila            | 1                                                          | 1                                           | 1                 |               | 1                           |
| Arizona    | Graham          |                                                            | 1                                           |                   |               |                             |
| Arizona    | Maricopa        | 1                                                          | 1                                           |                   |               |                             |
| Arizona    | Mohave          | 1                                                          | 1                                           | 1                 |               | 1                           |
| Arizona    | Pima            | 1                                                          | 1                                           | 1                 |               |                             |
| Arkansas   | Conway          |                                                            |                                             | 1                 | 1             |                             |
| Arkansas   | Randolph        |                                                            |                                             | 1                 |               |                             |
| Arkansas   | Union           |                                                            |                                             | 1                 | 1             |                             |
| Arkansas   | White           | 1                                                          | 1                                           | 1                 | 1             | 1                           |
| California | El Dorado       |                                                            | 1                                           |                   | 1             |                             |
| California | Humboldt        | 1                                                          |                                             | 1                 | 1             | 1                           |
| California | Lake            |                                                            |                                             |                   | 1             |                             |
| California | Madera          | 1                                                          | 1                                           | 1                 | 1             | 1                           |
| California | Marin           | 1                                                          |                                             |                   |               |                             |
| California | Mendocino       |                                                            |                                             | 1                 |               | 1                           |
| California | Orange          |                                                            |                                             | 1                 |               | 1                           |
| California | Sacramento      |                                                            |                                             |                   | 1             |                             |
| California | San Bernardino  |                                                            |                                             | 1                 |               |                             |
| California | San Francisco   | 1                                                          | 1                                           | 1                 | 1             | 1                           |
| California | San Joaquin     | 1                                                          | 1                                           |                   | 1             | 1                           |
| California | San Luis Obispo |                                                            |                                             |                   | 1             | 1                           |
| California | Santa Clara     | 1                                                          | 1                                           | 1                 |               | 1                           |
| California | Santa Cruz      | 1                                                          |                                             |                   | 1             | 1                           |
| California | Siskiyou        | 1                                                          |                                             |                   |               |                             |
| California | Solano          |                                                            | 1                                           | 1                 |               | 1                           |
| California | Stanislaus      | 1                                                          | 1                                           |                   |               | 1                           |
| California | Sutter          |                                                            | 1                                           |                   |               |                             |
| California | Tuolumne        |                                                            | 1                                           |                   | 1             |                             |
| Colorado   | Boulder         |                                                            |                                             | 1                 | 1             | 1                           |
| Colorado   | Clear Creek     | 1                                                          |                                             |                   |               | 1                           |
| Colorado   | Conejos         | 1                                                          | 1                                           | 1                 | 1             |                             |
| Colorado   | El Paso         |                                                            |                                             |                   |               | 1                           |
| Colorado   | Grand           | 1                                                          | 1                                           | 1                 | 1             |                             |
| Colorado   | La Plata        |                                                            |                                             |                   |               | 1                           |
| Colorado   | Moffat          | 1                                                          | 1                                           | 1                 | 1             | 1                           |
| Colorado   | Montrose        | 1                                                          | 1                                           |                   | 1             |                             |
| Colorado   | Morgan          |                                                            |                                             |                   | 1             |                             |
| Colorado   | Rio Blanco      |                                                            | 1                                           | 1                 |               |                             |
| Delaware   | Kent            | 1                                                          |                                             | 1                 |               |                             |
| Delaware   | New Castle      | 1                                                          |                                             | 1                 |               |                             |
| Delaware   | Sussex          | 1                                                          |                                             | 1                 |               |                             |
| Florida    | Brevard         |                                                            | 1                                           | 1                 | 1             | 1                           |
| Florida    | Broward         |                                                            | 1                                           | 1                 |               |                             |
| Florida    | Hillsborough    | 1                                                          | 1                                           | 1                 | 1             | 1                           |
| Florida    | Indian River    | 1                                                          | 1                                           |                   |               | 1                           |
|            |                 |                                                            |                                             |                   |               |                             |

| Florida       | Martin      | 1 | 1 |   |   |   |
|---------------|-------------|---|---|---|---|---|
| Florida       | Miami-Dade  |   | 1 | 1 | 1 | 1 |
| Florida       | Orange      |   |   | 1 | 1 | 1 |
| Florida       | Osceola     | 1 |   |   |   |   |
| Florida       | Pasco       | 1 | 1 | 1 |   |   |
| Florida       | Seminole    | 1 | 1 |   | 1 | 1 |
| Florida       | St. Johns   | 1 | 1 | 1 | 1 | 1 |
| Florida       | Walton      | 1 | · | • | • | • |
| Georgia       | Hall        | 1 | 1 | 1 | 1 | 1 |
| Idaho         | Ada         | · | • | 1 | · | 1 |
| Idaho         | Blaine      | 1 |   | 1 | 1 | 1 |
| Idaho         | Idaho       | 1 | 1 | 1 | 1 | 1 |
| Idaho         | Nez Perce   | , | 1 | 1 | 1 | 1 |
| Idaho         | Payette     | 1 | 1 | 1 | 1 | 1 |
| Idaho         | Valley      | 1 | • | 1 | 1 | 1 |
| Illinois      | Champaign   | 1 | 1 | 1 | 1 | 1 |
| Illinois      | Clinton     | 1 | 1 |   | 1 | • |
| Illinois      | Lake        | 1 | 1 | 1 | 1 |   |
|               |             |   |   |   |   | 4 |
| Illinois      | McHenry     | 1 | 1 | 1 | 1 | 1 |
| Illinois      | Rock Island |   |   | 1 |   |   |
| Illinois      | Sangamon    |   | 1 |   |   |   |
| Illinois      | Stephenson  | 1 |   | 1 |   |   |
| Illinois      | Will        |   | 1 | 1 | 1 | 1 |
| Indiana       | Lake        | 1 | 1 |   |   | 1 |
| Indiana       | Madison     |   | 1 |   |   |   |
| Indiana       | Marion      | 1 | 1 |   |   | 1 |
| Indiana       | Martin      | 1 | 1 |   |   |   |
| Indiana       | St. Joseph  | 1 |   | 1 | 1 |   |
| Indiana       | Vanderburgh |   |   |   | 1 | 1 |
| Kansas        | Ellsworth   | 1 |   |   |   |   |
| Kansas        | Ford        | 1 | 1 | 1 | 1 | 1 |
| Kentucky      | Boyd        | 1 | 1 | 1 | 1 | 1 |
| Kentucky      | Calloway    |   | 1 | 1 | 1 |   |
| Kentucky      | Christian   | 1 | 1 |   | 1 |   |
| Kentucky      | Harlan      | 1 | 1 | 1 | 1 | 1 |
| Kentucky      | Marshall    | 1 |   |   | 1 | 1 |
| Kentucky      | Ohio        | 1 | 1 | 1 | 1 | 1 |
| Kentucky      | Scott       | 1 |   |   |   | 1 |
| Kentucky      | Spencer     |   | 1 |   |   |   |
| Louisiana     | Calcasieu   | 1 | 1 | 1 | 1 | 1 |
| Louisiana     | St. Mary    |   | 1 |   | 1 |   |
| Louisiana     | Tangipahoa  |   |   | 1 |   |   |
| Louisiana     | Terrebonne  |   |   |   | 1 |   |
| Massachusetts | Middlesex   | 1 | 1 | 1 | 1 | 1 |
| Massachusetts | Norfolk     |   |   | 1 |   |   |
| Michigan      | Clinton     | 1 | 1 |   |   | 1 |
| Michigan      | Crawford    | 1 | 1 | 1 |   |   |
| Michigan      | Delta       |   |   | 1 | 1 |   |
| Michigan      | Genesee     | 1 | 1 | 1 | 1 | 1 |
| Michigan      | Houghton    | 1 | 1 | 1 | 1 | 1 |
| Michigan      | Ingham      | 1 | 1 |   | 1 |   |
| Michigan      | losco       | 1 |   | 1 | 1 | 1 |
| Michigan      | Isabella    | 1 | 1 |   | 1 | 1 |
| Michigan      | Leelanau    | 1 | 1 |   | 1 | 1 |
| =             |             |   |   |   |   |   |

| Michigan                 | Livingston   | 1 | 1 | 1 |        |   |
|--------------------------|--------------|---|---|---|--------|---|
| Michigan                 | Mackinac     |   |   | 1 | 1      |   |
| Michigan                 | Macomb       |   |   | 1 |        |   |
| Michigan                 | Menominee    | 1 |   | 1 | 1      | 1 |
| Michigan                 | Newaygo      | 1 | 1 | 1 | 1      | 1 |
| Michigan                 | Ogemaw       | 1 | 1 | 1 |        |   |
| Michigan                 | Osceola      |   | 1 |   | 1      |   |
| Michigan                 | Roscommon    | 1 | 1 | 1 |        |   |
| Michigan                 | Saginaw      | 1 | 1 |   | 1      |   |
| Michigan                 | Washtenaw    | 1 | 1 |   | 1      | 1 |
| Michigan                 | Wayne        | 1 |   |   | 1      | 1 |
| Minnesota                | Beltrami     |   | 1 | 1 |        |   |
| Minnesota                | Carver       |   | 1 |   |        |   |
| Minnesota                | Chisago      |   |   |   | 1      | 1 |
| Minnesota                | Dakota       |   |   |   | 1      | 1 |
| Minnesota                | Goodhue      | 1 |   |   |        |   |
| Minnesota                | Houston      |   | 1 | 1 |        | 1 |
| Minnesota                | Itasca       | 1 | 1 |   |        |   |
| Minnesota                | Meeker       |   |   | 1 | 1      | 1 |
| Minnesota                | Mille Lacs   | 1 | 1 | 1 |        |   |
| Minnesota                | Pine         |   |   |   | 1      | 1 |
| Minnesota                | Ramsey       |   | 1 | 1 |        |   |
| Minnesota                | Sherburne    | 1 | 1 | 1 | 1      | 1 |
| Mississippi              | George       | 1 | • | · | ·      | · |
| Mississippi              | Washington   | 1 |   | 1 |        |   |
| Nebraska                 | Cass         | 1 |   | · | 1      |   |
| Nebraska                 | Deuel        | 1 |   | 1 | ·      |   |
| Nebraska                 | Douglas      | 1 |   | • |        |   |
| Nebraska                 | Garden       | 1 |   | 1 |        |   |
| Nebraska                 | Hamilton     | 1 |   | 1 | 1      |   |
| Nebraska                 | Hooker       | 1 | 1 | 1 |        |   |
| Nebraska                 | Howard       | 1 | 1 | 1 |        |   |
| Nebraska                 | Kimball      | 1 |   | ' | 1      | 1 |
| Nebraska                 | Platte       | 1 | 1 |   | 1<br>1 | 1 |
| Nebraska                 | Richardson   | ' |   | 1 |        | 1 |
| Nebraska                 |              | 1 | 1 | 1 |        | ' |
|                          | Scotts Bluff | 1 | 1 | 4 |        |   |
| Nebraska                 | Sherman      | 1 | 1 | 1 | 4      | 4 |
| Nebraska                 | Sioux        | 1 | 1 | 4 | 1      | 1 |
| New Hampshire            | Strafford    | 1 | I | 1 | 1      |   |
| New Mexico<br>New Mexico | Curry        | 1 | 4 |   |        |   |
|                          | McKinley     |   | 1 |   |        |   |
| New Mexico               | Quay         | 4 | 1 |   |        |   |
| North Carolina           | Alleghany    | 1 |   | 4 |        |   |
| North Carolina           | Cumberland   | 1 | 1 | 1 |        |   |
| North Carolina           | Davidson     | 1 | 1 | 1 |        | 1 |
| North Carolina           | Edgecombe    | 1 |   |   |        |   |
| North Carolina           | Haywood      | 1 |   |   | 1      |   |
| North Carolina           | New Hanover  | 1 | 1 | _ |        |   |
| North Carolina           | Onslow       | 1 | 1 | 1 | 1      |   |
| North Carolina           | Richmond     | 1 | 1 | _ | 1      |   |
| Ohio                     | Columbiana   | 1 | 1 | 1 | 1      | 1 |
| Ohio                     | Defiance     | 1 |   | _ |        |   |
| Ohio                     | Franklin     |   | 1 | 1 | 1      |   |
| Ohio                     | Fulton       | 1 | 1 | 1 |        | 1 |

| Ohio           | Greene            |   |   | 1 | 1 |   |
|----------------|-------------------|---|---|---|---|---|
| Ohio           | Lake              |   |   |   | 1 |   |
| Ohio           | Montgomery        | 1 |   | 1 |   |   |
| Ohio           | Ottawa            | 1 |   | 1 | 1 | 1 |
| Ohio           | Preble            | 1 | 1 |   |   |   |
| Ohio           | Richland          | 1 | 1 | 1 | 1 |   |
| Ohio           | Seneca            | 1 | 1 | 1 | 1 |   |
| Ohio           | Shelby            | 1 |   | 1 | 1 | 1 |
| Ohio           | Summit            |   | 1 |   |   | 1 |
| Oregon         | Clackamas         |   | 1 | 1 |   | 1 |
| Oregon         | Hood River        | 1 |   | 1 | 1 | 1 |
| Oregon         | Jackson           |   | 1 |   | 1 | 1 |
| Oregon         | Klamath           | 1 |   |   | 1 | 1 |
| Oregon         | Linn              | 1 | 1 | 1 |   |   |
| Oregon         | Malheur           | 1 | 1 |   |   | 1 |
| Oregon         | Marion            |   | 1 |   |   |   |
| Oregon         | Polk              | 1 | 1 | 1 | 1 |   |
| Oregon         | Wasco             | 1 | 1 | 1 | 1 | 1 |
| Oregon         | Washington        | 1 | 1 | 1 | 1 | 1 |
| South Carolina | Aiken             | 1 | 1 | 1 | 1 | • |
| South Carolina | Berkeley          | 1 | · | • | , |   |
| South Carolina | Colleton          | • | 1 | 1 | 1 |   |
| South Carolina | Dorchester        |   | 1 | , | , | 1 |
| South Carolina | Kershaw           | 1 | ' |   |   |   |
| South Carolina | Spartanburg       | 1 | 1 |   | 1 |   |
| Texas          | Comal             | 1 | 1 |   | ı |   |
| Texas          | Williamson        |   | ' | 1 |   |   |
| Utah           | Salt Lake         | 1 | 1 |   |   | 1 |
| Utah           | Washington        | 1 | 1 | 1 | 1 | 1 |
| Utah           | Weber             | 1 | 1 | 1 | ' | 1 |
| Vermont        | Addison           | 1 | ' | ' |   |   |
| Vermont        | Chittenden        | 1 | 4 | 1 |   |   |
| Vermont        | Lamoille          | 1 | 1 | 1 |   |   |
| Vermont        | Orange            |   | 1 | 1 | 1 | 1 |
|                | Windham           | 1 | • | 1 | 1 | 1 |
| Vermont        |                   | 1 | 1 | 4 |   | 4 |
| Washington     | Adams             | 1 | 1 | 1 | 4 | 1 |
| Washington     | Benton            | 1 | 1 | 1 | 1 | 1 |
| Washington     | Chelan<br>Clallam | 4 | 1 | 4 |   |   |
| Washington     |                   | 1 | 4 | 1 |   | 4 |
| Washington     | Clark<br>Cowlitz  | 4 | 1 | 4 | 4 | 1 |
| Washington     |                   | 1 | 1 | 1 | 1 | 1 |
| Washington     | Franklin          | 1 | 1 | 1 | 1 | 1 |
| Washington     | Grant             | 1 |   | 1 | 4 |   |
| Washington     | Grays Harbor      | 4 | 4 | 4 | 1 | 4 |
| Washington     | Island            | 1 | 1 | 1 |   | 1 |
| Washington     | Lewis             | 1 | 4 | 4 |   |   |
| Washington     | Skamania          | 1 | 1 | 1 |   |   |
| Washington     | Snohomish         | 1 | i |   | i | , |
| Washington     | Spokane           |   | 1 |   | 1 | 1 |
| Washington     | Thurston          | 4 |   |   | 1 |   |
| Washington     | Wahkiakum         | 1 | , |   |   |   |
| Washington     | Walla Walla       | 1 | 1 | 1 | 1 | 1 |
| Washington     | Whatcom           |   |   | 1 | 1 | 1 |
| Washington     | Whitman           | 1 | 1 | 1 | 1 | 1 |

| Washington    | Yakima     | 1 |   | 1 | 1 | 1 |
|---------------|------------|---|---|---|---|---|
| West Virginia | Cabell     | 1 | 1 | 1 | 1 | 1 |
| Wisconsin     | Brown      |   | 1 |   | 1 | 1 |
| Wisconsin     | Burnett    |   |   |   | 1 | 1 |
| Wisconsin     | Dane       |   |   |   | 1 | 1 |
| Wisconsin     | Dodge      | 1 |   | 1 |   |   |
| Wisconsin     | Dunn       |   |   |   | 1 | 1 |
| Wisconsin     | Eau Claire |   | 1 | 1 |   | 1 |
| Wisconsin     | Jackson    |   |   | 1 |   |   |
| Wisconsin     | Lafayette  |   | 1 |   | 1 |   |
| Wisconsin     | Lincoln    |   |   |   | 1 | 1 |
| Wisconsin     | Marathon   | 1 |   |   |   | 1 |
| Wisconsin     | Oneida     | 1 | 1 | 1 |   |   |
| Wisconsin     | Outagamie  | 1 |   | 1 |   |   |
| Wisconsin     | Polk       |   |   |   | 1 | 1 |
| Wisconsin     | Rock       |   | 1 |   |   |   |
| Wisconsin     | Sauk       |   | 1 |   |   |   |
| Wisconsin     | Sawyer     | 1 | 1 |   |   | 1 |
| Wisconsin     | Washington | 1 | 1 | 1 | 1 | 1 |