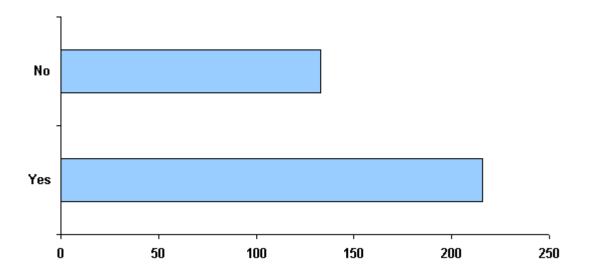

#### Question #18 Are you aware of the State Advisor/Coordinator Program?

| Distribution  | Yes | No | Skipped<br>Question | Response<br>Count |
|---------------|-----|----|---------------------|-------------------|
| November 2005 | 54  | 16 | 21                  | 70                |
| May 2006      | 91  | 72 | 47                  | 163               |
| June 2007     | 71  | 45 | 56                  | 116               |

| Totals     | 216    | 133    | 124    | 349 |
|------------|--------|--------|--------|-----|
| Percentage | 61.89% | 38.11% | 35.53% |     |

Question #21 What is your overall level of satisfaction with the products and services that NGS provides to your work?