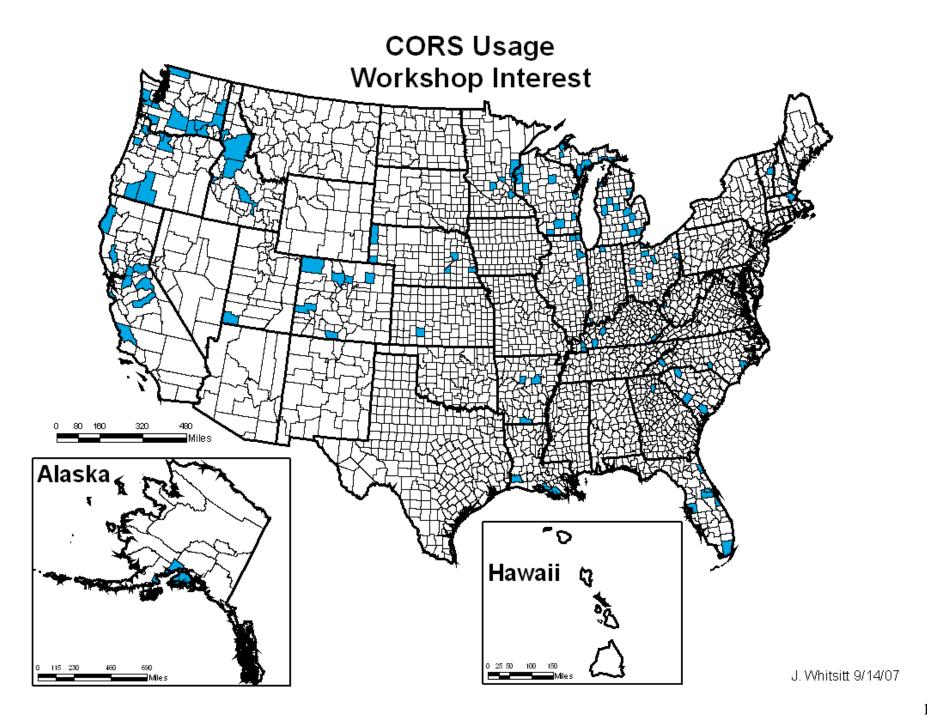

Question 15 - "Is there a Workshop/Forum listed that you have not attended but would like to attend in your area?"

For each of the three distributions, the top three responses to this question were calculated. In addition, a calculation was preformed to find the top five responses from all three distributions combined. See results page 2.

Each map geographically illustrates the county origins of the responses and will be used to determine areas of the country that would most benefit from holding NGS workshops on those topics in that region for FY08. See pages 4-8.

| Works    | hop Interest                                      |         |       |
|----------|---------------------------------------------------|---------|-------|
|          |                                                   | Percent | Count |
| Nov-05   |                                                   |         |       |
|          | Positioning Accuracy and Standards                | 60.30%  | 35    |
|          | State Plane Coordinates and Datum Transformations | 58.60%  | 34    |
|          | Survey Mark Preservation                          | 55.20%  | 32    |
| May-06   |                                                   |         |       |
|          | State Plane Coordinates and Datum Transformations | 58.10%  | 72    |
|          | Positioning Accuracy and Standards                | 55.70%  | 69    |
|          | CORS Usage                                        | 50.00%  | 62    |
| Apr-07   |                                                   |         |       |
|          | GPS Processing Workshops                          | 55.30%  | 47    |
|          | State Plane Coordinates and Datum Transformations | 54.10%  | 46    |
|          | CORS Usage                                        | 47.10%  | 40    |
|          |                                                   |         |       |
|          |                                                   |         |       |
| Combined |                                                   |         |       |
|          | State Plane Coordinates and Datum Transformations | 9.30%   | 152   |
|          | Positioning Accuracy and Standards                | 8.70%   | 142   |
|          | GPS Processing Workshops                          | 7.90%   | 130   |
|          | CORS Usage                                        | 7.30%   | 120   |
|          | Survey Mark Preservation                          | 7.00%   | 115   |
|          |                                                   |         |       |