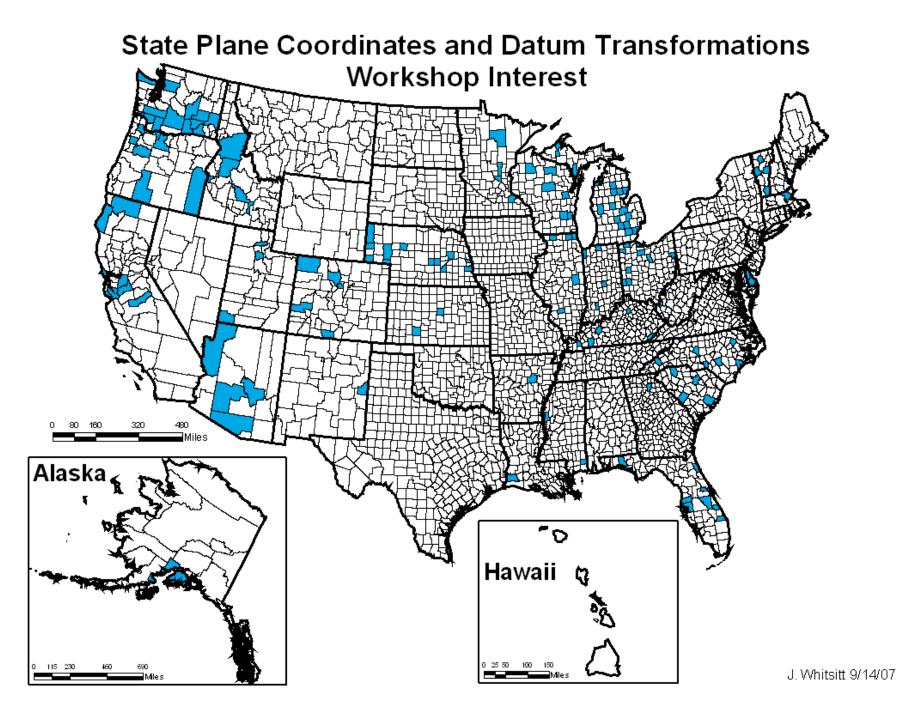

Each map geographically illustrates the county origins of the responses and will be used to determine areas of the country that would most benefit from holding NGS workshops on those topics in that region for FY08. See pages 4-8.

| Works    | hop Interest                                      |         |       |
|----------|---------------------------------------------------|---------|-------|
|          |                                                   | Percent | Count |
| Nov-05   |                                                   |         |       |
|          | Positioning Accuracy and Standards                | 60.30%  | 35    |
|          | State Plane Coordinates and Datum Transformations | 58.60%  | 34    |
|          | Survey Mark Preservation                          | 55.20%  | 32    |
| May-06   |                                                   |         |       |
|          | State Plane Coordinates and Datum Transformations | 58.10%  | 72    |
|          | Positioning Accuracy and Standards                | 55.70%  | 69    |
|          | CORS Usage                                        | 50.00%  | 62    |
| Apr-07   |                                                   |         |       |
|          | GPS Processing Workshops                          | 55.30%  | 47    |
|          | State Plane Coordinates and Datum Transformations | 54.10%  | 46    |
|          | CORS Usage                                        | 47.10%  | 40    |
|          |                                                   |         |       |
|          |                                                   |         |       |
| Combined |                                                   |         |       |
|          | State Plane Coordinates and Datum Transformations | 9.30%   | 152   |
|          | Positioning Accuracy and Standards                | 8.70%   | 142   |
|          | GPS Processing Workshops                          | 7.90%   | 130   |
|          | CORS Usage                                        | 7.30%   | 120   |
|          | Survey Mark Preservation                          | 7.00%   | 115   |
|          |                                                   |         |       |

#### **Questions #15 and #16 Workshop Interest Analysis**

| State      | County          | State Plane<br>Coordinates and<br>Datum<br>Transformations | Positioning<br>Accuracy<br>and<br>Standards | GPS<br>Processing | CORS<br>Usage | Survey Mark<br>Preservation |
|------------|-----------------|------------------------------------------------------------|---------------------------------------------|-------------------|---------------|-----------------------------|
| Alaska     | Kenai Peninsula | 1                                                          | 1                                           | 1                 | 1             |                             |
| Arizona    | Gila            | 1                                                          | 1                                           | 1                 |               | 1                           |
| Arizona    | Graham          |                                                            | 1                                           |                   |               |                             |
| Arizona    | Maricopa        | 1                                                          | 1                                           |                   |               |                             |
| Arizona    | Mohave          | 1                                                          | 1                                           | 1                 |               | 1                           |
| Arizona    | Pima            | 1                                                          | 1                                           | 1                 |               |                             |
| Arkansas   | Conway          |                                                            |                                             | 1                 | 1             |                             |
| Arkansas   | Randolph        |                                                            |                                             | 1                 |               |                             |
| Arkansas   | Union           |                                                            |                                             | 1                 | 1             |                             |
| Arkansas   | White           | 1                                                          | 1                                           | 1                 | 1             | 1                           |
| California | El Dorado       |                                                            | 1                                           |                   | 1             |                             |
| California | Humboldt        | 1                                                          |                                             | 1                 | 1             | 1                           |
| California | Lake            |                                                            |                                             |                   | 1             |                             |
| California | Madera          | 1                                                          | 1                                           | 1                 | 1             | 1                           |
| California | Marin           | 1                                                          |                                             |                   |               |                             |
| California | Mendocino       |                                                            |                                             | 1                 |               | 1                           |
| California | Orange          |                                                            |                                             | 1                 |               | 1                           |
| California | Sacramento      |                                                            |                                             |                   | 1             |                             |
| California | San Bernardino  |                                                            |                                             | 1                 |               |                             |
| California | San Francisco   | 1                                                          | 1                                           | 1                 | 1             | 1                           |
| California | San Joaquin     | 1                                                          | 1                                           |                   | 1             | 1                           |
| California | San Luis Obispo |                                                            |                                             |                   | 1             | 1                           |
| California | Santa Clara     | 1                                                          | 1                                           | 1                 |               | 1                           |
| California | Santa Cruz      | 1                                                          |                                             |                   | 1             | 1                           |
| California | Siskiyou        | 1                                                          |                                             |                   |               |                             |
| California | Solano          |                                                            | 1                                           | 1                 |               | 1                           |
| California | Stanislaus      | 1                                                          | 1                                           |                   |               | 1                           |
| California | Sutter          |                                                            | 1                                           |                   |               |                             |
| California | Tuolumne        |                                                            | 1                                           |                   | 1             |                             |
| Colorado   | Boulder         |                                                            |                                             | 1                 | 1             | 1                           |
| Colorado   | Clear Creek     | 1                                                          |                                             |                   |               | 1                           |
| Colorado   | Conejos         | 1                                                          | 1                                           | 1                 | 1             |                             |
| Colorado   | El Paso         |                                                            |                                             |                   |               | 1                           |
| Colorado   | Grand           | 1                                                          | 1                                           | 1                 | 1             |                             |
| Colorado   | La Plata        |                                                            |                                             |                   |               | 1                           |
| Colorado   | Moffat          | 1                                                          | 1                                           | 1                 | 1             | 1                           |
| Colorado   | Montrose        | 1                                                          | 1                                           |                   | 1             |                             |
| Colorado   | Morgan          |                                                            |                                             |                   | 1             |                             |
| Colorado   | Rio Blanco      |                                                            | 1                                           | 1                 |               |                             |
| Delaware   | Kent            | 1                                                          |                                             | 1                 |               |                             |
| Delaware   | New Castle      | 1                                                          |                                             | 1                 |               |                             |
| Delaware   | Sussex          | 1                                                          |                                             | 1                 |               |                             |
| Florida    | Brevard         |                                                            | 1                                           | 1                 | 1             | 1                           |
| Florida    | Broward         |                                                            | 1                                           | 1                 |               |                             |
| Florida    | Hillsborough    | 1                                                          | 1                                           | 1                 | 1             | 1                           |
| Florida    | Indian River    | 1                                                          | 1                                           |                   |               | 1                           |
|            |                 |                                                            |                                             |                   |               |                             |

| Florida       | Martin      | 1 | 1 |   |   |   |
|---------------|-------------|---|---|---|---|---|
| Florida       | Miami-Dade  |   | 1 | 1 | 1 | 1 |
| Florida       | Orange      |   |   | 1 | 1 | 1 |
| Florida       | Osceola     | 1 |   |   |   |   |
| Florida       | Pasco       | 1 | 1 | 1 |   |   |
| Florida       | Seminole    | 1 | 1 |   | 1 | 1 |
| Florida       | St. Johns   | 1 | 1 | 1 | 1 | 1 |
| Florida       | Walton      | 1 | · | • | • | • |
| Georgia       | Hall        | 1 | 1 | 1 | 1 | 1 |
| Idaho         | Ada         | · | • | 1 | · | 1 |
| Idaho         | Blaine      | 1 |   | 1 | 1 | 1 |
| Idaho         | Idaho       | 1 | 1 | 1 | 1 | 1 |
| Idaho         | Nez Perce   | , | 1 | 1 | 1 | 1 |
| Idaho         | Payette     | 1 | 1 | 1 | 1 | 1 |
| Idaho         | Valley      | 1 | • | 1 | 1 | 1 |
| Illinois      | Champaign   | 1 | 1 | 1 | 1 | 1 |
| Illinois      | Clinton     | 1 | 1 |   | 1 | • |
| Illinois      | Lake        | 1 | 1 | 1 | 1 |   |
|               |             |   |   |   |   | 4 |
| Illinois      | McHenry     | 1 | 1 | 1 | 1 | 1 |
| Illinois      | Rock Island |   |   | 1 |   |   |
| Illinois      | Sangamon    |   | 1 |   |   |   |
| Illinois      | Stephenson  | 1 |   | 1 |   |   |
| Illinois      | Will        |   | 1 | 1 | 1 | 1 |
| Indiana       | Lake        | 1 | 1 |   |   | 1 |
| Indiana       | Madison     |   | 1 |   |   |   |
| Indiana       | Marion      | 1 | 1 |   |   | 1 |
| Indiana       | Martin      | 1 | 1 |   |   |   |
| Indiana       | St. Joseph  | 1 |   | 1 | 1 |   |
| Indiana       | Vanderburgh |   |   |   | 1 | 1 |
| Kansas        | Ellsworth   | 1 |   |   |   |   |
| Kansas        | Ford        | 1 | 1 | 1 | 1 | 1 |
| Kentucky      | Boyd        | 1 | 1 | 1 | 1 | 1 |
| Kentucky      | Calloway    |   | 1 | 1 | 1 |   |
| Kentucky      | Christian   | 1 | 1 |   | 1 |   |
| Kentucky      | Harlan      | 1 | 1 | 1 | 1 | 1 |
| Kentucky      | Marshall    | 1 |   |   | 1 | 1 |
| Kentucky      | Ohio        | 1 | 1 | 1 | 1 | 1 |
| Kentucky      | Scott       | 1 |   |   |   | 1 |
| Kentucky      | Spencer     |   | 1 |   |   |   |
| Louisiana     | Calcasieu   | 1 | 1 | 1 | 1 | 1 |
| Louisiana     | St. Mary    |   | 1 |   | 1 |   |
| Louisiana     | Tangipahoa  |   |   | 1 |   |   |
| Louisiana     | Terrebonne  |   |   |   | 1 |   |
| Massachusetts | Middlesex   | 1 | 1 | 1 | 1 | 1 |
| Massachusetts | Norfolk     |   |   | 1 |   |   |
| Michigan      | Clinton     | 1 | 1 |   |   | 1 |
| Michigan      | Crawford    | 1 | 1 | 1 |   |   |
| Michigan      | Delta       |   |   | 1 | 1 |   |
| Michigan      | Genesee     | 1 | 1 | 1 | 1 | 1 |
| Michigan      | Houghton    | 1 | 1 | 1 | 1 | 1 |
| Michigan      | Ingham      | 1 | 1 |   | 1 |   |
| Michigan      | losco       | 1 |   | 1 | 1 | 1 |
| Michigan      | Isabella    | 1 | 1 |   | 1 | 1 |
| Michigan      | Leelanau    | 1 | 1 |   | 1 | 1 |
| =             |             |   |   |   |   |   |

| Michigan                 | Livingston   | 1 | 1 | 1 |        |   |
|--------------------------|--------------|---|---|---|--------|---|
| Michigan                 | Mackinac     |   |   | 1 | 1      |   |
| Michigan                 | Macomb       |   |   | 1 |        |   |
| Michigan                 | Menominee    | 1 |   | 1 | 1      | 1 |
| Michigan                 | Newaygo      | 1 | 1 | 1 | 1      | 1 |
| Michigan                 | Ogemaw       | 1 | 1 | 1 |        |   |
| Michigan                 | Osceola      |   | 1 |   | 1      |   |
| Michigan                 | Roscommon    | 1 | 1 | 1 |        |   |
| Michigan                 | Saginaw      | 1 | 1 |   | 1      |   |
| Michigan                 | Washtenaw    | 1 | 1 |   | 1      | 1 |
| Michigan                 | Wayne        | 1 |   |   | 1      | 1 |
| Minnesota                | Beltrami     |   | 1 | 1 |        |   |
| Minnesota                | Carver       |   | 1 |   |        |   |
| Minnesota                | Chisago      |   |   |   | 1      | 1 |
| Minnesota                | Dakota       |   |   |   | 1      | 1 |
| Minnesota                | Goodhue      | 1 |   |   |        |   |
| Minnesota                | Houston      |   | 1 | 1 |        | 1 |
| Minnesota                | Itasca       | 1 | 1 |   |        |   |
| Minnesota                | Meeker       |   |   | 1 | 1      | 1 |
| Minnesota                | Mille Lacs   | 1 | 1 | 1 |        |   |
| Minnesota                | Pine         |   |   |   | 1      | 1 |
| Minnesota                | Ramsey       |   | 1 | 1 |        |   |
| Minnesota                | Sherburne    | 1 | 1 | 1 | 1      | 1 |
| Mississippi              | George       | 1 | • | · | ·      | · |
| Mississippi              | Washington   | 1 |   | 1 |        |   |
| Nebraska                 | Cass         | 1 |   | · | 1      |   |
| Nebraska                 | Deuel        | 1 |   | 1 | ·      |   |
| Nebraska                 | Douglas      | 1 |   | • |        |   |
| Nebraska                 | Garden       | 1 |   | 1 |        |   |
| Nebraska                 | Hamilton     | 1 |   | 1 | 1      |   |
| Nebraska                 | Hooker       | 1 | 1 | 1 |        |   |
| Nebraska                 | Howard       | 1 | 1 | 1 |        |   |
| Nebraska                 | Kimball      | 1 |   | ' | 1      | 1 |
| Nebraska                 | Platte       | 1 | 1 |   | 1<br>1 | 1 |
| Nebraska                 | Richardson   | ' |   | 1 |        | 1 |
| Nebraska                 |              | 1 | 1 | 1 |        | ' |
|                          | Scotts Bluff | 1 | 1 | 4 |        |   |
| Nebraska                 | Sherman      | 1 | 1 | 1 | 4      | 4 |
| Nebraska                 | Sioux        | 1 | 1 | 4 | 1      | 1 |
| New Hampshire            | Strafford    | 1 | I | 1 | 1      |   |
| New Mexico<br>New Mexico | Curry        | 1 | 4 |   |        |   |
|                          | McKinley     |   | 1 |   |        |   |
| New Mexico               | Quay         | 4 | 1 |   |        |   |
| North Carolina           | Alleghany    | 1 |   | 4 |        |   |
| North Carolina           | Cumberland   | 1 | 1 | 1 |        |   |
| North Carolina           | Davidson     | 1 | 1 | 1 |        | 1 |
| North Carolina           | Edgecombe    | 1 |   |   |        |   |
| North Carolina           | Haywood      | 1 |   |   | 1      |   |
| North Carolina           | New Hanover  | 1 | 1 | _ |        |   |
| North Carolina           | Onslow       | 1 | 1 | 1 | 1      |   |
| North Carolina           | Richmond     | 1 | 1 | _ | 1      |   |
| Ohio                     | Columbiana   | 1 | 1 | 1 | 1      | 1 |
| Ohio                     | Defiance     | 1 |   | _ |        |   |
| Ohio                     | Franklin     |   | 1 | 1 | 1      |   |
| Ohio                     | Fulton       | 1 | 1 | 1 |        | 1 |

| Ohio           | Greene            |   |   | 1 | 1 |   |
|----------------|-------------------|---|---|---|---|---|
| Ohio           | Lake              |   |   |   | 1 |   |
| Ohio           | Montgomery        | 1 |   | 1 |   |   |
| Ohio           | Ottawa            | 1 |   | 1 | 1 | 1 |
| Ohio           | Preble            | 1 | 1 |   |   |   |
| Ohio           | Richland          | 1 | 1 | 1 | 1 |   |
| Ohio           | Seneca            | 1 | 1 | 1 | 1 |   |
| Ohio           | Shelby            | 1 |   | 1 | 1 | 1 |
| Ohio           | Summit            |   | 1 |   |   | 1 |
| Oregon         | Clackamas         |   | 1 | 1 |   | 1 |
| Oregon         | Hood River        | 1 |   | 1 | 1 | 1 |
| Oregon         | Jackson           |   | 1 |   | 1 | 1 |
| Oregon         | Klamath           | 1 |   |   | 1 | 1 |
| Oregon         | Linn              | 1 | 1 | 1 |   |   |
| Oregon         | Malheur           | 1 | 1 |   |   | 1 |
| Oregon         | Marion            |   | 1 |   |   |   |
| Oregon         | Polk              | 1 | 1 | 1 | 1 |   |
| Oregon         | Wasco             | 1 | 1 | 1 | 1 | 1 |
| Oregon         | Washington        | 1 | 1 | 1 | 1 | 1 |
| South Carolina | Aiken             | 1 | 1 | 1 | 1 | • |
| South Carolina | Berkeley          | 1 | · | • | , |   |
| South Carolina | Colleton          | • | 1 | 1 | 1 |   |
| South Carolina | Dorchester        |   | 1 | , | , | 1 |
| South Carolina | Kershaw           | 1 | ' |   |   |   |
| South Carolina | Spartanburg       | 1 | 1 |   | 1 |   |
| Texas          | Comal             | 1 | 1 |   | ı |   |
| Texas          | Williamson        |   | ' | 1 |   |   |
| Utah           | Salt Lake         | 1 | 1 |   |   | 1 |
| Utah           | Washington        | 1 | 1 | 1 | 1 | 1 |
| Utah           | Weber             | 1 | 1 | 1 | ' | 1 |
| Vermont        | Addison           | 1 | ' | ' |   |   |
| Vermont        | Chittenden        | 1 | 4 | 1 |   |   |
| Vermont        | Lamoille          | 1 | 1 | 1 |   |   |
| Vermont        | Orange            |   | 1 | 1 | 1 | 1 |
|                | Windham           | 1 | • | 1 | 1 | 1 |
| Vermont        |                   | 1 | 1 | 4 |   | 4 |
| Washington     | Adams             | 1 | 1 | 1 | 4 | 1 |
| Washington     | Benton            | 1 | 1 | 1 | 1 | 1 |
| Washington     | Chelan<br>Clallam | 4 | 1 | 4 |   |   |
| Washington     |                   | 1 | 4 | 1 |   | 4 |
| Washington     | Clark<br>Cowlitz  | 4 | 1 | 4 | 4 | 1 |
| Washington     |                   | 1 | 1 | 1 | 1 | 1 |
| Washington     | Franklin          | 1 | 1 | 1 | 1 | 1 |
| Washington     | Grant             | 1 |   | 1 | 4 |   |
| Washington     | Grays Harbor      | 4 | 4 | 4 | 1 | 4 |
| Washington     | Island            | 1 | 1 | 1 |   | 1 |
| Washington     | Lewis             | 1 | 4 | 4 |   |   |
| Washington     | Skamania          | 1 | 1 | 1 |   |   |
| Washington     | Snohomish         | 1 | i |   | i | , |
| Washington     | Spokane           |   | 1 |   | 1 | 1 |
| Washington     | Thurston          | 4 |   |   | 1 |   |
| Washington     | Wahkiakum         | 1 | , |   |   |   |
| Washington     | Walla Walla       | 1 | 1 | 1 | 1 | 1 |
| Washington     | Whatcom           |   |   | 1 | 1 | 1 |
| Washington     | Whitman           | 1 | 1 | 1 | 1 | 1 |

| Washington    | Yakima     | 1 |   | 1 | 1 | 1 |
|---------------|------------|---|---|---|---|---|
| West Virginia | Cabell     | 1 | 1 | 1 | 1 | 1 |
| Wisconsin     | Brown      |   | 1 |   | 1 | 1 |
| Wisconsin     | Burnett    |   |   |   | 1 | 1 |
| Wisconsin     | Dane       |   |   |   | 1 | 1 |
| Wisconsin     | Dodge      | 1 |   | 1 |   |   |
| Wisconsin     | Dunn       |   |   |   | 1 | 1 |
| Wisconsin     | Eau Claire |   | 1 | 1 |   | 1 |
| Wisconsin     | Jackson    |   |   | 1 |   |   |
| Wisconsin     | Lafayette  |   | 1 |   | 1 |   |
| Wisconsin     | Lincoln    |   |   |   | 1 | 1 |
| Wisconsin     | Marathon   | 1 |   |   |   | 1 |
| Wisconsin     | Oneida     | 1 | 1 | 1 |   |   |
| Wisconsin     | Outagamie  | 1 |   | 1 |   |   |
| Wisconsin     | Polk       |   |   |   | 1 | 1 |
| Wisconsin     | Rock       |   | 1 |   |   |   |
| Wisconsin     | Sauk       |   | 1 |   |   |   |
| Wisconsin     | Sawyer     | 1 | 1 |   |   | 1 |
| Wisconsin     | Washington | 1 | 1 | 1 | 1 | 1 |