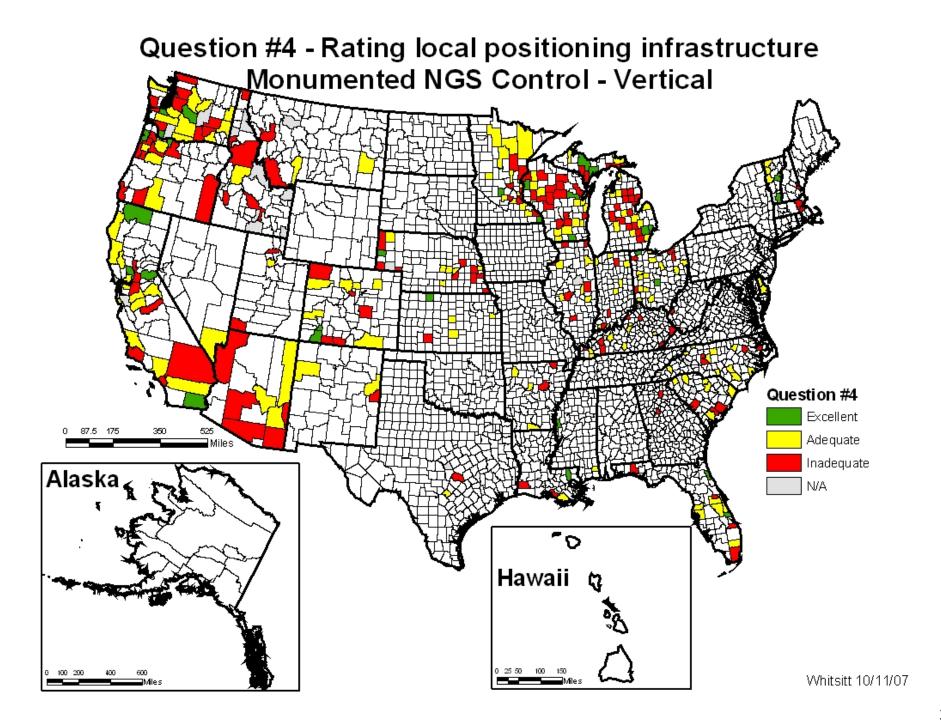

Each map geographically illustrates the county origins of the responses and will be used to determine areas of the country that would most benefit from holding NGS workshops on those topics in that region for FY08. See pages 4-8.

## Question #4 - How would you rate your local positioning infrastructure? (Monumented NGS Control - Vertical)

| State                    | County                    | Response              |
|--------------------------|---------------------------|-----------------------|
| Arizona                  | Apache                    | Adequate              |
| Arizona                  | Cochise                   | Inadequate            |
| Arizona                  | Gila                      | Adequate              |
| Arizona                  | Graham                    | Adequate              |
| Arizona                  | Greenlee                  | Inadequate            |
| Arizona                  | Maricopa                  | Inadequate            |
| Arizona                  | Mohave                    | Inadequate            |
| Arizona                  | Pima                      | Inadequate            |
| Arkansas                 | Conway                    | Adequate              |
| Arkansas                 | Madison                   | Adequate              |
| Arkansas                 | Randolph                  | Inadequate            |
| Arkansas                 | Union                     | Adequate              |
| Arkansas                 | White                     | Inadequate            |
| California               | Contra Costa              | Adequate              |
| California               | El Dorado                 | Excellent             |
| California               | Humboldt                  | Adequate              |
| California               | Imperial                  | Excellent             |
| California               | Lake                      | Adequate              |
| California               | Los Angeles               | Adequate              |
| California               | Madera                    | Inadequate            |
| California               | Marin                     | NA                    |
| California               | Mendocino                 | Adequate              |
| California               | Merced                    | Adequate              |
| California               | Orange                    | Inadequate            |
| California               | Riverside                 | Adequate              |
| California               | Sacramento                | Inadequate            |
| California               | San Bernardino            | Inadequate            |
| California               | San Francisco             | Inadequate            |
| California               | San Joaquin               | Inadequate            |
| California               | San Luis Obispo           | Adequate              |
| California               | Santa Barbara             | Inadequate            |
| California<br>California | Santa Clara<br>Santa Cruz | NA<br>Adaguata        |
| California               |                           | Adequate<br>Excellent |
| California               | Siskiyou<br>Solano        | Adequate              |
| California               | Stanislaus                | Adequate              |
| California               | Sutter                    | Inadequate            |
| California               | Tuolumne                  | Adequate              |
| California               | Yolo                      | Excellent             |
| Colorado                 | Archuleta                 | Inadequate            |
| Colorado                 | Boulder                   | Adequate              |
| Colorado                 | Clear Creek               | Inadequate            |
| Colorado                 | Conejos                   | Inadequate            |
| Colorado                 | El Paso                   | Inadequate            |
| Colorado                 | Grand                     | Adequate              |
| Colorado                 | La Plata                  | Excellent             |
| Colorado                 | Las Animas                | Adequate              |
| Colorado                 | Moffat                    | Inadequate            |
| Colorado                 | Montrose                  | Adequate              |
|                          |                           | •                     |

Colorado Morgan Adequate Colorado Rio Blanco Adequate Colorado San Juan Excellent Delaware Kent Adequate Delaware **New Castle** Adequate Delaware Sussex Adequate Florida Brevard Adequate Florida Broward Adequate Florida Hillsborough Adequate Indian River Florida Excellent Martin Florida Inadequate Florida Miami-Dade Inadequate Florida Orange Adequate Florida Osceola Adequate Florida Pasco Adequate Florida Seminole Inadequate Florida St. Johns Excellent Florida Walton Inadequate Georgia Hall Inadequate Henry Inadequate Georgia Idaho Ada Inadequate Bear Lake Idaho NA Idaho Blaine Inadequate Idaho Boundary Inadequate Idaho Cassia NA Idaho Fremont NA Idaho Idaho Inadequate Idaho Latah NA Idaho Lemhi NA Idaho Minidoka NA Nez Perce Idaho Inadequate Idaho Payette NA Idaho Shoshone NA Idaho Valley Adequate Illinois Champaign Inadequate Illinois Clinton Inadequate Illinois Coles Adequate Illinois DeKalb NA Illinois Henry Adequate Illinois Lake Inadequate Illinois McLean NA Illinois Morgan Adequate Piatt Illinois Adequate Illinois Rock Island Inadequate Illinois Sangamon Inadequate Illinois Stephenson Inadequate Illinois Will Adequate Indiana Allen Adequate Indiana Kosciusko Inadequate Indiana Lake Adequate Indiana Madison Adequate Indiana Marion Adequate Indiana Martin Inadequate Indiana Spencer Adequate

Indiana St. Joseph Adequate Vanderburgh Indiana Adequate Indiana Warrick Inadequate Kansas Douglas Adequate Kansas Ellsworth Adequate Ford Kansas Inadequate Kansas Norton Excellent Reno Kansas Adequate Kentucky Barren Adequate Boyd Kentucky Adequate Kentucky Calloway Adequate Kentucky Christian Inadequate Kentucky Harlan Inadequate Kentucky Hopkins Inadequate Kentucky Marshall Adequate McCracken Kentucky Inadequate Nelson Kentucky Adequate Ohio Kentucky Adequate Kentucky Oldham Inadequate Kentucky Owsley Adequate Kentucky Pike Inadequate Kentucky Scott Inadequate Spencer Kentucky Adequate Louisiana Calcasieu Inadequate Louisiana Plaquemines Adequate Louisiana St. Mary Inadequate Louisiana Tangipahoa Excellent Louisiana Terrebonne Adequate Massachusetts Middlesex Inadequate Massachusetts Norfolk Inadequate Michigan Arenac Inadequate Michigan Chippewa Adequate Michigan Clinton Inadequate Michigan Crawford Inadequate Delta Excellent Michigan Michigan Dickinson Inadequate Michigan **Emmet** Adequate Michigan Genesee Adequate Michigan **Grand Traverse** Adequate Michigan Houghton Adequate Michigan Huron Adequate Ingham Michigan Adequate losco Michigan Inadequate Michigan Isabella Adequate Michigan Kalkaska Adequate Kent Michigan Adequate Michigan Leelanau Adequate Michigan Livingston Inadequate Michigan Mackinac Inadequate Michigan Macomb Excellent Excellent Michigan Marquette Michigan Menominee Inadequate Michigan Midland Inadequate Michigan Montcalm Inadequate Michigan Newaygo Inadequate Michigan Oakland Excellent Michigan Ogemaw Inadequate Michigan Osceola Inadequate Michigan Oscoda Inadequate Roscommon Michigan Inadequate Michigan Saginaw Adequate Michigan Shiawassee Inadequate Michigan Washtenaw Inadequate Michigan Wayne Adequate Minnesota Aitkin Inadequate Minnesota Beltrami Adequate Minnesota Carver Inadequate Minnesota Cass Adequate Minnesota Chisago Adequate Minnesota Dakota Inadequate Minnesota Douglas Adequate Goodhue Minnesota Adequate Minnesota Houston Excellent Minnesota Itasca Adequate Minnesota McLeod Adequate Minnesota Meeker Excellent Mille Lacs Minnesota Adequate Minnesota Olmsted Adequate Minnesota Pine Inadequate Minnesota Ramsey Adequate Minnesota Scott Adequate Sherburne Minnesota Inadequate Minnesota St. Louis Adequate Washington Minnesota Inadequate Minnesota Winona Inadequate Mississippi George Adequate Mississippi Washington Excellent Montana Beaverhead Inadequate Montana Custer Adequate Montana Gallatin Adequate Montana Missoula Inadequate Montana Teton NA Nebraska Cass Inadequate Nebraska Cheyenne NA Nebraska Dawes Adequate Nebraska Deuel Inadequate Nebraska Douglas Adequate Nebraska Hamilton Inadequate Nebraska Howard Adequate Nebraska Kearney Adequate Nebraska Kimball Inadequate Nebraska Lancaster Inadequate Nebraska Merrick Adequate Nebraska Platte Inadequate Nebraska Richardson Inadequate Nebraska Saunders Inadequate Scotts Bluff Nebraska Excellent Nebraska Sherman Adequate

Nebraska Sioux Inadequate Clark Nevada Adequate New Hampshire Strafford Inadequate **New Mexico** Curry Inadequate New Mexico McKinley Adequate New Mexico Adequate Quay North Carolina Adequate Alleghany North Carolina Bladen Adequate North Carolina Burke NA North Carolina Camden Adequate North Carolina Carteret NA North Carolina Cumberland Adequate North Carolina Davidson Adequate North Carolina Davie Inadequate North Carolina Edgecombe Inadequate North Carolina Franklin Adequate North Carolina Guilford Adequate North Carolina Haywood Adequate North Carolina Hertford Adequate North Carolina Lenoir NA North Carolina New Hanover Adequate North Carolina Onslow Adequate North Carolina Richmond Adequate North Carolina Rowan Inadequate North Carolina Washington Inadequate North Carolina Watauga Adequate Ohio Auglaize Adequate Ohio Columbiana Adequate Ohio Cuyahoga Inadequate Ohio Defiance Inadequate Ohio Franklin Excellent Ohio **Fulton** Excellent Ohio Greene Adequate Ohio Hamilton Adequate Ohio Highland Adequate Ohio Lake Adequate Ohio Logan Adequate Ohio Montgomery Adequate Ohio Ottawa Adequate Ohio Preble Inadequate Richland Ohio Adequate Ohio Seneca Adequate Shelby Ohio Adequate Ohio Summit Inadequate Ohio Tuscarawas Adequate Oregon Benton Inadequate Oregon Clackamas Adequate Curry Oregon Inadequate Oregon Hood River Excellent Oregon Jackson Inadequate Klamath Oregon Adequate Lincoln Oregon Inadequate Linn Adequate Oregon Oregon Malheur Inadequate

Marion Oregon Inadequate Multnomah Oregon Adequate Oregon Polk Adequate Oregon Tillamook Excellent Wasco Oregon Inadequate Oregon Washington Inadequate Oregon Yamhill Inadequate Philadelphia Pennsylvania Adequate South Carolina Aiken Inadequate South Carolina Beaufort Adequate South Carolina Berkeley Inadequate South Carolina Colleton Adequate South Carolina Dorchester Inadequate South Carolina Greenville NA South Carolina Horry Adequate South Carolina Kershaw Adequate South Carolina Lancaster Adequate South Carolina Newberry NA South Carolina **Pickens** Adequate South Carolina Spartanburg Adequate Texas Comal Adequate Texas Lampasas NA Williamson Texas Inadequate Utah Salt Lake Adequate Utah Washington Inadequate Utah Weber Inadequate Vermont Addison Adequate Vermont Bennington NA Vermont Chittenden Adequate Vermont Franklin Adequate Vermont Grand Isle Adequate Vermont Lamoille NA Vermont Orange Excellent Vermont Windham Excellent Washington Adams Inadequate Washington Benton Inadequate Washington Chelan Adequate Washington Clallam Adequate Washington Clark Excellent Washington Cowlitz Inadequate Washington Douglas Adequate Washington Franklin Inadequate Grant Washington NA Washington Grays Harbor Inadequate Washington Island Inadequate Washington King Inadequate Washington Kittitas Excellent Washington Klickitat Adequate Washington Lewis Adequate Washington Pierce Adequate Washington Skamania NA Snohomish Washington Inadequate Washington Spokane Adequate Washington Thurston Excellent

Washington Wahkiakum Inadequate Washington Walla Walla Adequate Washington Whatcom Inadequate Washington Whitman Adequate Yakima Washington Adequate West Virginia Cabell Inadequate Wisconsin Barron Adequate Wisconsin Brown Adequate Wisconsin Burnett Inadequate Wisconsin Chippewa Adequate Wisconsin Clark Inadequate Wisconsin Columbia Inadequate Wisconsin Dane Adequate Wisconsin Dodge Adequate Wisconsin Door Inadequate Wisconsin Dunn Inadequate Eau Claire Wisconsin Inadequate Wisconsin Iowa Adequate Wisconsin Jackson Inadequate Wisconsin Lafayette Adequate Wisconsin Lincoln Inadequate Wisconsin Manitowoc Adequate Wisconsin Marathon Inadequate Wisconsin Marquette Inadequate Wisconsin Oconto Inadequate Wisconsin Oneida Inadequate Wisconsin Outagamie Adequate Wisconsin Pepin Adequate Wisconsin Polk Excellent Wisconsin Rock Excellent Wisconsin Sauk Inadequate Wisconsin Sawyer Inadequate Wisconsin Shawano Excellent Wisconsin Sheboygan Inadequate Wisconsin Taylor Inadequate Wisconsin Washburn Adequate Wisconsin Washington Adequate