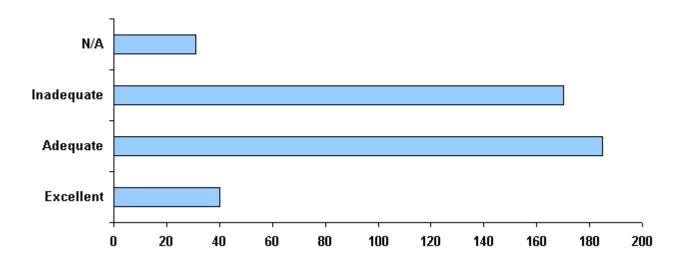

(Monumented NGS Control - Vertical)

| Distribution  | Excellent | Adequate | Inadequate | N/A  | Rating<br>Average | Response<br>Count | Skipped<br>Question |
|---------------|-----------|----------|------------|------|-------------------|-------------------|---------------------|
| November 2005 | 7         | 36       | 39         | 7    | 2.39              | 89                | 2                   |
| May 2006      | 15        | 92       | 85         | 15   | 2.36              | 207               | 3                   |
| June 2007     | 18        | 57       | 46         | 9    | 2.23              | 130               | 42                  |
|               |           |          |            |      |                   |                   |                     |
| Totals        | 40        | 185      | 170        | 31   | 2.33              | 426               | 47                  |
| Percentage    | 9.4%      | 43.4%    | 39.9%      | 7.3% |                   |                   |                     |