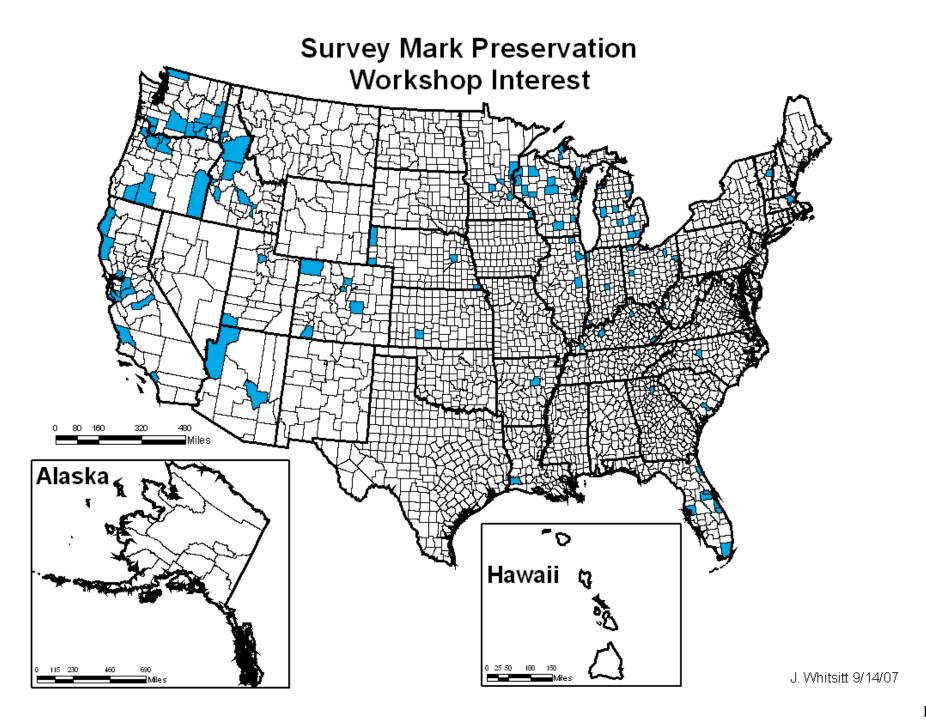

Question 15 - "Is there a Workshop/Forum listed that you have not attended but would like to attend in your area?"

For each of the three distributions, the top three responses to this question were calculated. In addition, a calculation was preformed to find the top five responses from all three distributions combined. See results page 2.

Each map geographically illustrates the county origins of the responses and will be used to determine areas of the country that would most benefit from holding NGS workshops on those topics in that region for FY08. See pages 4-8.

| Works    | hop Interest                                      |         |       |
|----------|---------------------------------------------------|---------|-------|
|          |                                                   | Percent | Count |
| Nov-05   |                                                   |         |       |
|          | Positioning Accuracy and Standards                | 60.30%  | 35    |
|          | State Plane Coordinates and Datum Transformations | 58.60%  | 34    |
|          | Survey Mark Preservation                          | 55.20%  | 32    |
| May-06   |                                                   |         |       |
|          | State Plane Coordinates and Datum Transformations | 58.10%  | 72    |
|          | Positioning Accuracy and Standards                | 55.70%  | 69    |
|          | CORS Usage                                        | 50.00%  | 62    |
| Apr-07   |                                                   |         |       |
|          | GPS Processing Workshops                          | 55.30%  | 47    |
|          | State Plane Coordinates and Datum Transformations | 54.10%  | 46    |
|          | CORS Usage                                        | 47.10%  | 40    |
|          |                                                   |         |       |
|          |                                                   |         |       |
| Combined |                                                   |         |       |
|          | State Plane Coordinates and Datum Transformations | 9.30%   | 152   |
|          | Positioning Accuracy and Standards                | 8.70%   | 142   |
|          | GPS Processing Workshops                          | 7.90%   | 130   |
|          | CORS Usage                                        | 7.30%   | 120   |
|          | Survey Mark Preservation                          | 7.00%   | 115   |
|          |                                                   |         |       |