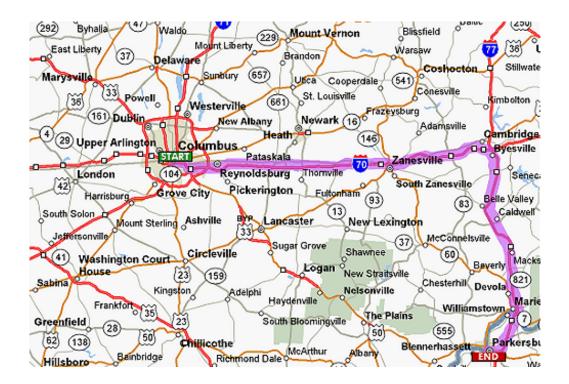

## Driving Directions: Columbus, Ohio to Parkersburg, WV – Avery Building

- 1. From Columbus Interstate 70 East to Interstate 77 South.
- 2. Exit Interstate 77 South at U.S. 50 West towards downtown Parkersburg.
- 3. Second exit Division Street -stay in right lane.
- 4: Turn right onto 5th St. (Rt 14N).
- 5: Cross 5th St. Bridge get in left lane.
- 6. At 2nd traffic light (Avery Street) turn left and drive 2 blocks.
- 7. Turn left on 3rd Street. Avery Building is now on your left.

8. Drive 1/2 block and left to building entry gate. Push intercom button; tell guard who you are here to see. Guard will give you parking directions.