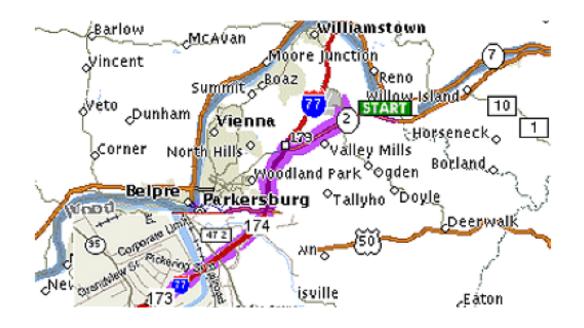

## Driving Directions: From Wood County Airport to Parkersburg, WV – Avery Building

- 1. From airport turn right onto Route 31.
- 2. At stop sign turn right onto Route 2 (same as Route 68) South.
- 3. Take Interstate 77 South to U.S. 50 West towards downtown Parkersburg.
- 4. Second exit Division Street stay in right lane.
- 5: Turn right onto 5th St. (Rt 14N).
- 6: Cross 5th St. Bridge get in left lane.
- 7. At 2nd traffic light (Avery Street) turn left and drive 2 blocks.
- 8. Turn left on 3rd Street. Avery Building is now on your left.

9. Drive 1/2 block and left to building entry gate. Push intercom button; tell guard who you are here to see. Guard will give you parking directions.