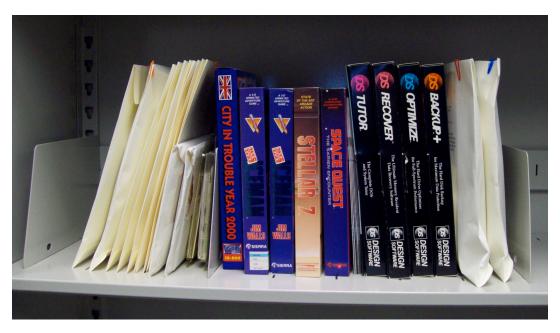

# Cabrinety Background

- Official name: Stephen M. Cabrinety Collection in the History of Microcomputing Library
- Cabrinety is large (15,000) collection of 1975-95 era software at Stanford
- Currently in boxes in storage not very useful

# NSRL/Stanford Cabrinety Project Goals

- Add Cabrinety software to NSRL
  - Make hashes & metadata available to community
- Make Cabrinety software available to researchers at Stanford
  - Digital version of software
  - Artwork, ephemera