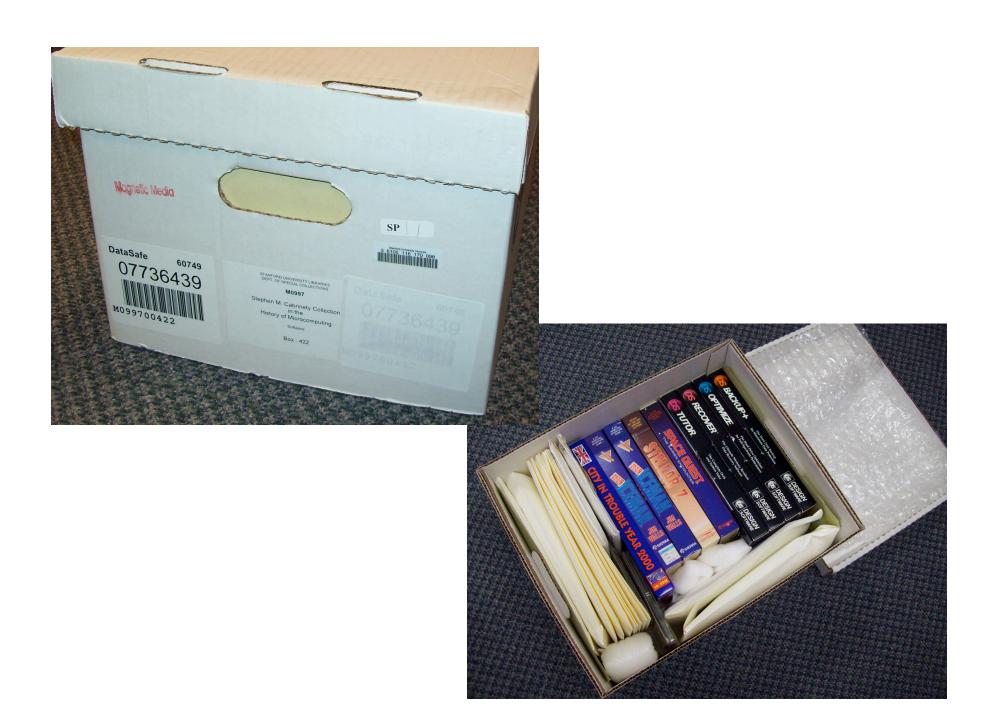

# Cabrinety Background

- Official name: Stephen M. Cabrinety Collection in the History of Microcomputing Library
- Cabrinety is large (15,000) collection of 1975-95 era software at Stanford
- Currently in boxes in storage not very useful

- NIST is making forensic images of software and scans of artwork, manuals
- NIST is merging metadata and images

"4218E909DC6F1BF33369F3B6979EE9982E7D3800", "E0FD678937ACF3A15FCD276D9CE40CDF", "7BDED28B", "AWStellar.utx "43ABC1748B4A8373DA6669EC199E95B16242E104", "AD94B06F9B5B80F156DD9840667455C3", "913A6E36", "5tellar.fst", "6B78BED6397946745B6867F97031141D6548E5AE", "817B20A18A4BFC0EB170EE3D12B814A7", "C0FCA045", "stellar.flf", "7098B5FBB63E0727659201B77DF9DAA733DED204", "CE97122CC469255F12F976BD1038C63A", "9FD9D583", "STELLAR.TIP", "817588D5080B12F82A54DA844333E2902AF793B6", "385A77F185E495272806E863DA4BD401", "45218604", "stellar.sh", 4"8731E759723E6090CFBBEA723C1B3682512BD074", "6E07BCDC36ACD2F71902F4CBF079331D", "901EE83E", "STELLAR.EXE", "8F5DB7895E8CB67E61D36006D84182E0B5FE0EEC", "CF0ADF473594382AE8FED7ABDC07A924", "6B18C487", "iv-stellar.cf" "9D300758C387370A90F0157AA295A21F04420132", "51F33D7CE97D3F5214018FF862FB2D32", "2D3AB9BC", "KfceStellar.x