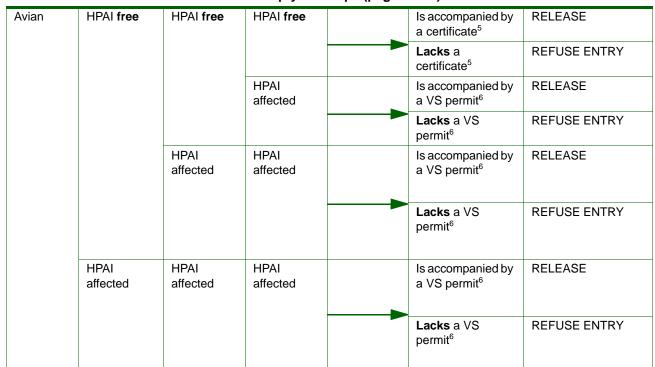

| Is accompanied by a certificate <sup>3</sup> | RELEASE      |
|                               |                              |                                  |                                  |                                              | Lacks a certificate <sup>3</sup>             | REFUSE ENTRY |
| Equine,<br>Swine or           |                              | 1                                | 1                                | _                                            | Is accompanied by a certificate <sup>4</sup> | RELEASE      |
| Fish                          |                              |                                  | Lacks a certificate <sup>4</sup> | REFUSE ENTRY                                 |                                              |              |



TABLE 3-4-4 Gelatin as Bulk Gelatin or Empty Gel Caps (page 2 of 2)

- 1 Gelatin derived from hides or bones of ruminants originating from BSE-free regions must be accompanied by an official certificate issued by a veterinarian employed by the national government of the region of origin stating the species of animal from which the gelatin was derived and certifying that the gelatin was not derived from ruminants that have been in any region listed in 9 CFR 94.18(a).
- 2 Gelatin derived from hides or bones of ruminants originating from BSE-free regions must be accompanied by an official certificate issued by a veterinarian employed by the national government of the region of origin stating the species of animal from which the gelatin was derived and certifying that the gelatin was not der