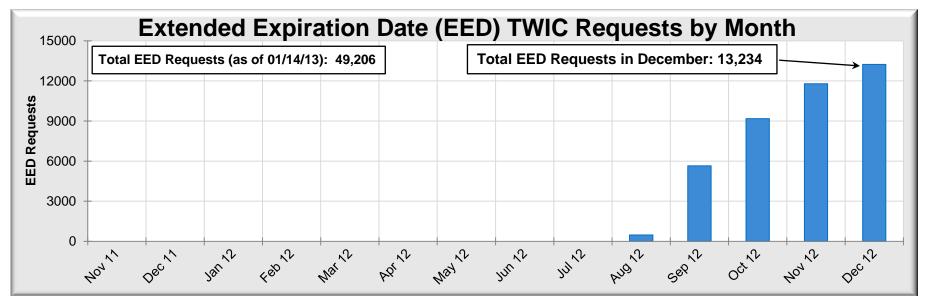

| 51,031                          |
| Waivers Requested                                                         | 13,658                          |
| Waivers Granted                                                           | 11,581                          |
| Administrative Law Judge Reviews Requested                                | 244                             |
| Final Disqualification Letters Issued                                     | 2,494                           |
| Number of Expired Initial Determination of Threat Assessment Letters      | 46,145                          |
| Total Applicants Ineligible for a TWIC                                    | 48,639                          |





## TWIC Dashboard January 2013









## TWIC Dashboard January 2013





\*Note: Site locations are approximate and may not denote the exact location