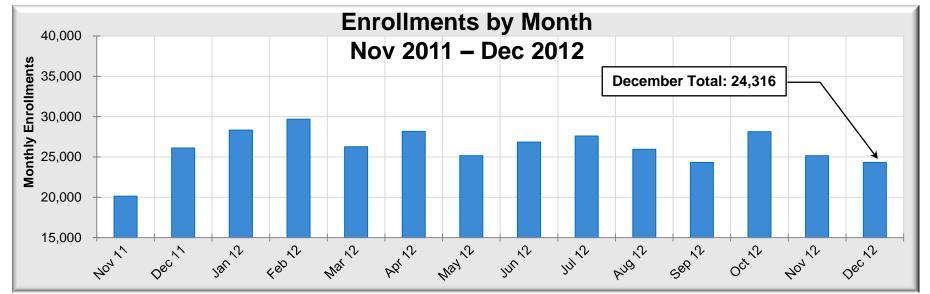

| 51,031                          |
| Waivers Requested                                                         | 13,658                          |
| Waivers Granted                                                           | 11,581                          |
| Administrative Law Judge Reviews Requested                                | 244                             |
| Final Disqualification Letters Issued                                     | 2,494                           |
| Number of Expired Initial Determination of Threat Assessment Letters      | 46,145                          |
| Total Applicants Ineligible for a TWIC                                    | 48,639                          |





## TWIC Dashboard January 2013









## TWIC Dashboard January 2013





\*Note: Site locations are approximate and may not denote the exact location