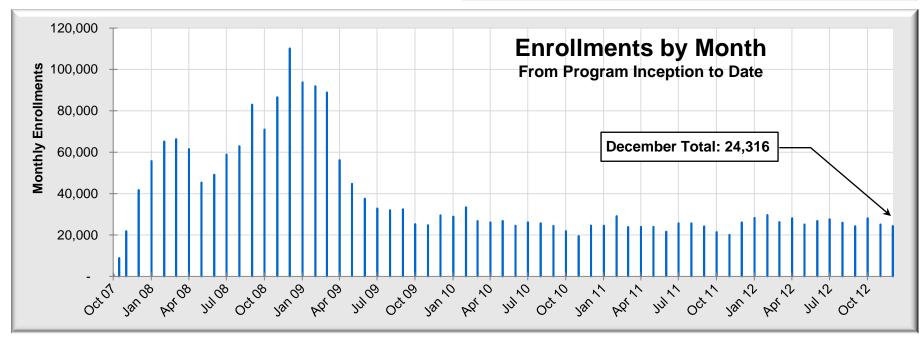

|
| Appeals Granted                                                           | 51,031                          |
| Waivers Requested                                                         | 13,658                          |
| Waivers Granted                                                           | 11,581                          |
| Administrative Law Judge Reviews Requested                                | 244                             |
| Final Disqualification Letters Issued                                     | 2,494                           |
| Number of Expired Initial Determination of Threat Assessment Letters      | 46,145                          |
| Total Applicants Ineligible for a TWIC                                    | 48,639                          |





## TWIC Dashboard January 2013









## TWIC Dashboard January 2013





\*Note: Site locations are approximate and may not denote the exact location