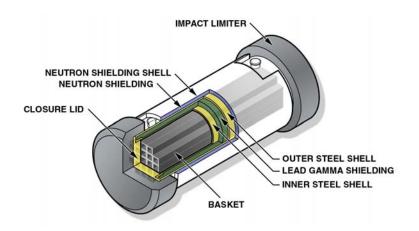

**Generic Rail Cask for Spent Fuel** 

**Typical Specifications** 

Gross Weight (including fuel): 250,000 pounds (125 tons)

Cask Diameter: 8 feet

Overall Diameter (including Impact Limiters): 11 feet Overall Length (including Impact Limiters): 25 feet Capacity: Up to 26 PWR or 61 BWR fuel assemblies