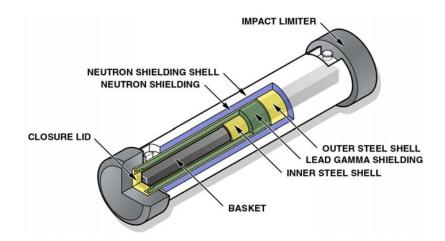

## TYPICAL SPENT FUEL TRANSPORTATION CASKS

**Generic Truck Cask for Spent Fuel** 

**Typical Specifications** 

Gross Weight (including fuel): 50,000 pounds (25 tons)

Cask Diameter: 4 feet

Overall Diameter (including Impact Limiters): 6 feet Overall Length (including Impact Limiters): 20 feet Capacity: Up to 4 PWR or 9 BWR fuel assemblies