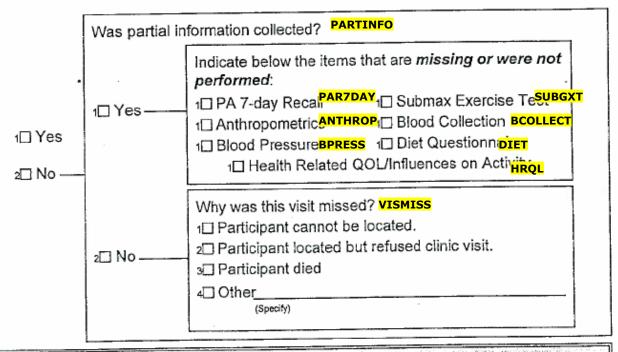

## Visit Status:

Was visit completed as planned? VISCOMP

Complete Study Termination Form at conclusion of this visit.