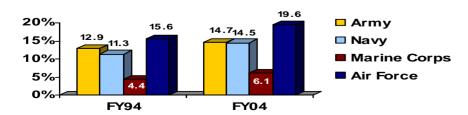

## Sole Parents (Single with Children)

### Airmen with Children

| Officer  | 2.8% | Officer  | 52.9% |
|----------|------|----------|-------|
| Enlisted | 5.3% | Enlisted | 43.0% |
| TOTAL    | 4.8% | TOTAL    | 45.0% |

Average number of children (for Airmen with children): 2



<sup>\*</sup> Includes American Indian/Alaskan Native, Asian/Pacific Islander, and other/unknown

# Then and Now in the Air Force

### Racial/Ethnic and Gender Composition of the Air Force



### Women in the Military



# FY04 Profile of Air Force





Dr. Betty D. Maxfield, Chief Office of Army Demographics E-mail: Betty.Maxfield@hqda.army.mil The following data are based on numbers provided by the U.S. Air Force to the Defense Manpower Data Center, and are valid as of September 15, 2004.

# TOTAL STRENGTH of the AIR FORCE





| AIR RESERVE – Race/Ethnicity and Grade |                |                 |              |  |
|----------------------------------------|----------------|-----------------|--------------|--|
|                                        | <u>Officer</u> | <b>Enlisted</b> | <u>Total</u> |  |
| White                                  | 84.6%          | 66.8%           | 70.7%        |  |
| Black                                  | 6.4%           | 18.7%           | 16.0%        |  |
| H