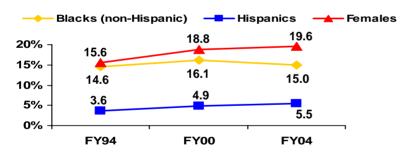

## Sole Parents (Single with Children)

### Airmen with Children

| Officer  | 2.8% | Officer  | 52.9% |
|----------|------|----------|-------|
| Enlisted | 5.3% | Enlisted | 43.0% |
| TOTAL    | 4.8% | TOTAL    | 45.0% |

Average number of children (for Airmen with children): 2



<sup>\*</sup> Includes American Indian/Alaskan Native, Asian/Pacific Islander, and other/unknown

# Then and Now in the Air Force

### Racial/Ethnic and Gender Composition of the Air Force



### Women in the Military



# FY04 Profile of Air Force





Dr. Betty D. Maxfield, Chief Office of Army Demographics E-mail: Betty.Maxfield@hqda.army.mil The following data are based on numbers provided by the U.S. Air Force to the Defense Manpower Data Center, and are valid as of September 15, 2004.

# TOTAL STRENGTH of the AIR FORCE





| AIR RESERVE – Race/Ethnicity and Grade |                |                 |              |  |
|----------------------------------------|----------------|-----------------|--------------|--|
|                                        | <u>Officer</u> | <b>Enlisted</b> | <u>Total</u> |  |
| White                                  | 84.6%          | 66.8%           | 70.7%        |  |
| Black                                  | 6.4%           | 18.7%