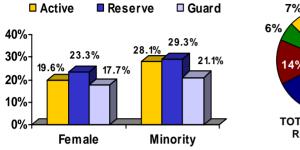

### Racial/Ethnic and Gender Composition of the Air Force

### Women in the Military