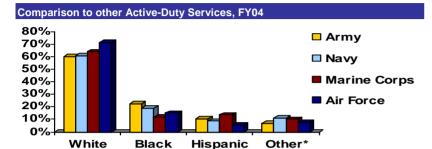

### Racial/Ethnic and Gender Composition of the Air Force

<sup>\*</sup> Includes American Indian/Alaskan Native, Asian/Pacific Islander, and other/unknown