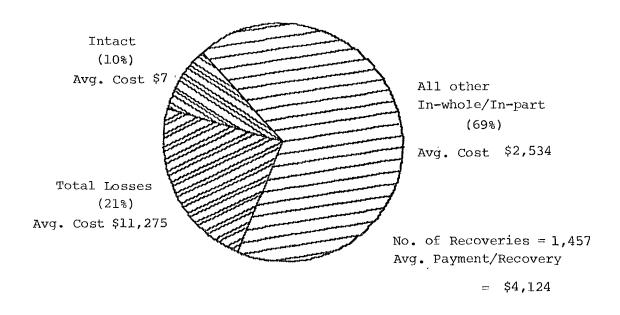

other lines excluded from the standard.

These investigations examined theft, payout and recovery trends in the insurance samples. Special emphasis was placed on examining data on vehicle recoveries considering the following factors:

- Condition of vehicle upon recovery (intact, total loss, etc.)
- Time of recovery (Post, prior to settlement).

The percentage breakdown of recovery claims by vehicle condition at time of recovery is depicted in Figure 3. Similarly, the breakdown of recovery claims by time of recovery (prior, post settlement) is illustrated in Figure 4.

The results presented in these Figures and other major results identified in Section 2 of this report may be summarized as follows.

An investigation of the aggregate characteristics of each claim sample indicated that:





Figure 3: Percentage Breakdown of Recoveries

1984 Recoveries

Intact, Prior to Settlement (]0%)
Avg. Cost \$6

In-whole/In-part Post
Settlement (8%)
Avg. Cost \$9,7]9

Intact Post Settlement
 (0'
Avg. Lost \$0



In-whole/In-part
Prior to Settlement
(82%)
Avg. Cost \$3,944

In-whole/In-part Prior
to Settlement (84%)

Avg. Cost \$4,228

1983 Recoveries

In-whole/In-part Post
Settlement (6%)
Avg. Cost \$9,428

Intact, Prior to
Settlement (]0%)
Avg. Cost \$6

Intact, Post Settlement
 (0%)
Avg. Cost \$0



7

1984 Recoveries

Figure 4. Percentage Breakdown of Recoveries by Settlement Date

- The rate of recovery for stolen insured vehicles averaged 76% in the 1983 claim sample (Table 4) and 77% in the 1984 claim sample (Table 5). There is no statistically significant difference between thes