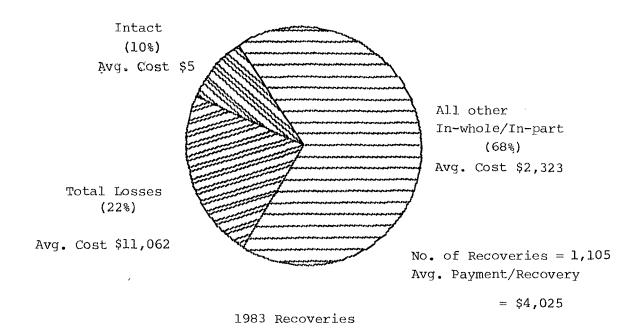

an other lines excluded from the standard.

These investigations examined theft, payout and recovery trends in the insurance samples. Special emphasis was placed on examining data on vehicle recoveries considering the following factors:

- Condition of vehicle upon recovery (intact, total loss, etc.)
- Time of recovery (Post, prior to settlement).

The percentage breakdown of recovery claims by vehicle condition at time of recovery is depicted in Figure 3. Similarly, the breakdown of recovery claims by time of recovery (prior, post settlement) is illustrated in Figure 4.

The results presented in these Figures and other major results identified in Section 2 of this report may be summarized as follows.

An investigation of the aggregate characteristics of each claim sample indicated that:





Figure 3: Percentage Breakdown of Recoveries

1984 Recoveries

Intact, Prior to Settlement (]0%)
Avg. Cost \$6

In-whole/In-part Post
Settlement (8%)
Avg. Cost \$9,7]9

Intact Post Settlement
 (0'
Avg. Lost \$0



In-whole/In-part
Prior to Settlement
(82%)
Avg. Cost \$3,944

In-whole/In-part Prior
to Settlement (84%)

Avg. Cost \$4,228

1983 Recoveries

In-whole/In-part Post
Settlement (6%)
Avg. Cost \$9,428

Intact, Prior to
Settlement (]0%)
Avg. Cost \$6

Intact, Post Settlement
 (0%)
Avg. Cost \$0



7

1984 Recoveries

Figure 4. Percentage Breakdown of Recoveries by Settlement Date

- The rate of recovery for stolen insured vehicles averaged 76% in the 1983 claim sample (Table 4) and 77% in the 1984 claim sample (Table 5). There is no statistically significant difference between th