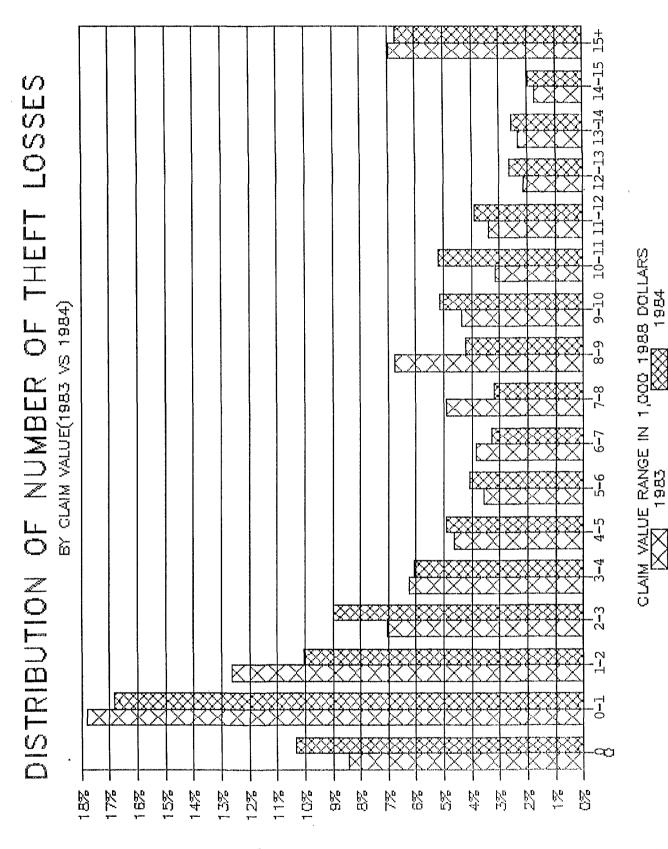

| 190            | 170                        | 115                | 95            | 77                 | 62                      | 61                          | 80           | 97 | 98                                      | 74                       | 50               | 48             | 37              | 127         | 1904   |

<sup>-</sup> Model subject to the Theft Prevention Standard in 1987 only.

<sup>+</sup> Model subject to the Theit Prevention Standard in 1988 only.

<sup>\*</sup> Model subject to the Theft Prevention Standard both in 1987 and 1988.



% OF 1983 & 1984 CLAIM YEAR LOSSES

Figure 1. Distribution of theft claims by dollar values



Figure 2. Cumulative distribution of theft claims by dollar values

## 2.2.7 Statistical Analyses of Recovery and Payout Data

The 1987 car lines subject to the parts labelling requirements of the Theft Prevention Standard were selected on the basis of their 1983 and 1984 theft rates. Therefore, it is generally expected that the models comprising the lines subject to the standard in 1987 had higher theft rates in 1983 and 1984 than models which were excluded from the standard.

What is not known is whether there was any difference in the recovery rate between the 1983-1984 high theft rate ancestors of 1987 models subject to the standard and the 1983-1984 lower theft rate ancestors of 1987 model