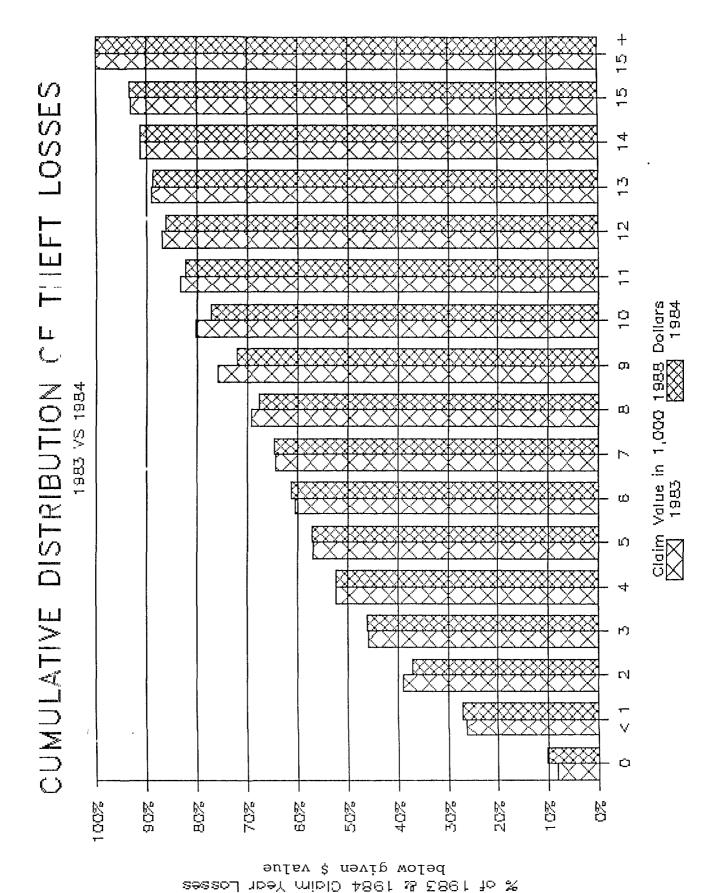

| 190            | 170                        | 115                | 95            | 77                 | 62                      | 61                          | 80           | 97 | 98                                      | 74                       | 50               | 48             | 37              | 127         | 1904   |

<sup>-</sup> Model subject to the Theft Prevention Standard in 1987 only.

<sup>+</sup> Model subject to the Theit Prevention Standard in 1988 only.

<sup>\*</sup> Model subject to the Theft Prevention Standard both in 1987 and 1988.



% OF 1983 & 1984 CLAIM YEAR LOSSES

Figure 1. Distribution of theft claims by dollar values



Figure 2. Cumulative distribution of theft claims by dollar values

## 2.2.7 Statistical Analyses of Recovery and Payout Data

The 1987 car lines subject to the parts labelling requirements of the Theft Prevention Standard were selected on the basis of their 1983 and 1984 theft rates. Therefore, it is generally expected that the models comprising the lines subject to the standard in 1987 had higher theft rates in 1983 and 1984 than models which were excluded from the standard.

What is not known is whether there was any difference in the recovery rate between the 1983-1984 high theft rate ancestors of 1987 models subject to the standard and the 1983-1984 lower theft rate ancestors of 1987 models excluded from the standard.

It is also not known what if any difference existed in the avera