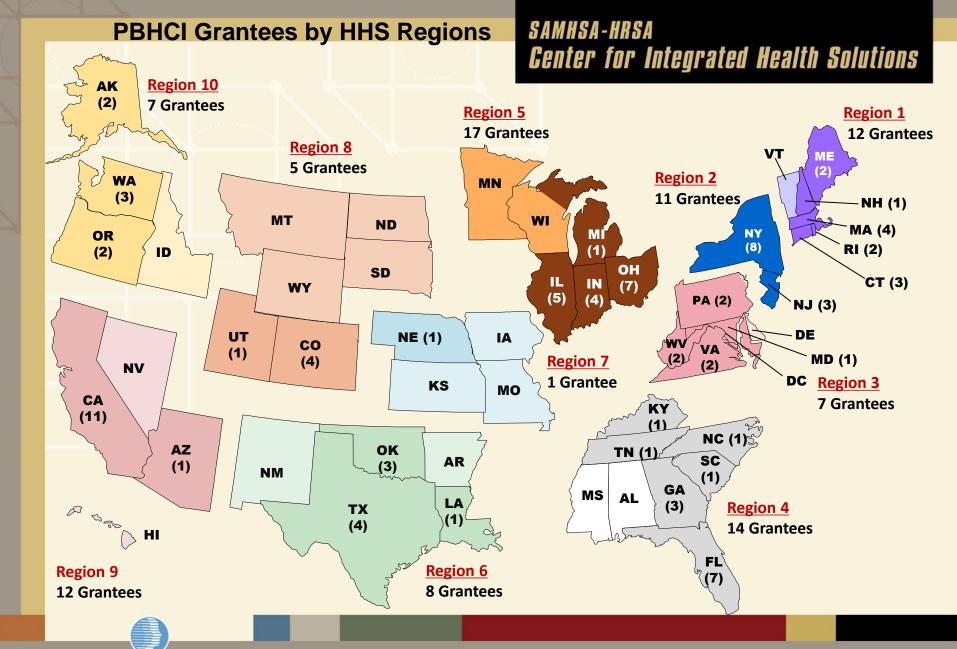

# Number of PBHCI Grantees by HHS Region and State

#### HHS Region 1 - Boston

- Connecticut (3)
- \*Maine (2)
- Massachusetts (4)
- New Hampshire (1)
- Rhode Island (2)
- Vermont (None)

#### **HHS Region 2 - New York**

- New Jersey (3)
- New York (8)
- Puerto Rico (None)
- Virgin Islands (None)

#### HHS Region 3 - Philadelphia

- Delaware (None)
- District of Columbia (None)
- Maryland (1)
- Pennsylvania (2)
- Virginia (2)
- West Virginia (2)

#### HHS Region 4 - Atlanta

- Alabama (None)
- Florida (7)
- Georgia (3)
- Kentucky (1)
- Mississippi (None)
- North Carolina (1)
- South Carolina (1)
- Tennessee (1)

#### HHS Region 5 - Chicago

- Illinois (5)
- Indiana (4)
- Michigan (1)
- Minnesota (None)
- Ohio (7)
- Wisconsin (None)

### HHS Region 6 - Dallas

- Arkansas (None)
- Louisiana (1)
- New Mexico (None)
- Oklahoma (3)
- Texas (4)

### **HHS Region 7 - Kansas City**

- Iowa (None)
- Kansas (None)
- Missouri (None)
- Nebraska (1)

#### HHS Region 8 - Denver

- Colorado (4)
- Montana (None)
- North Dakota (None)
- South Dakota (None)
- Utah (1)
- Wyoming (None)

### HHS Region 9 - San Francisco

- Arizona (1)
- California (11)
- Hawaii (None)
- Nevada (None)
- American Samoa (None)
- Commonwealth of the Northern Mariana Islands (None)
- Federated States of Micronesia (None)
- Guam, Marshall Islands (None)
- Republic of Palau (None)

### HHS Region 10 - Seattle

- Alaska (2)
- Idaho (None)
- Oregon (2)
- Washington (3)

<sup>\*</sup> Received two grants