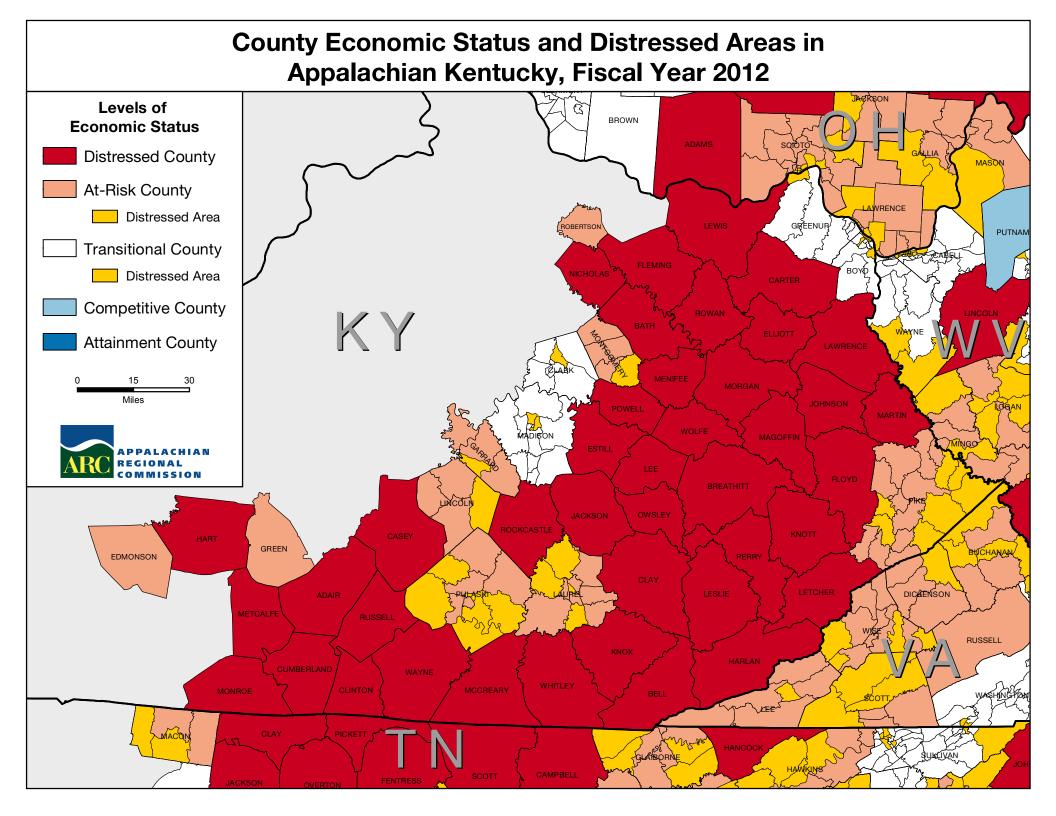

## County Economic Status and Number of Distressed Areas in Appalachian Kentucky, Fiscal Year 2012

Counties in **Bold** Contain Distressed Areas

| County     | Economic<br>Status | Number of<br>Distressed<br>Areas | County     | Economic<br>Status | Number of<br>Distressed<br>Areas |
|------------|--------------------|----------------------------------|------------|--------------------|----------------------------------|
| Adair      | Distressed         |                                  | Lewis      | Distressed         |                                  |
| Bath       | Distressed         |                                  | Lincoln    | At-Risk            | 1                                |
| Bell       | Distressed         |                                  | McCreary   | Distressed         |                                  |
| Boyd       | Transitional       | 4                                | Madison    | Transitional       | 3                                |
| Breathitt  | Distressed         |                                  | Magoffin   | Distressed         |                                  |
| Carter     | Distressed         |                                  | Martin     | Distressed         |                                  |
| Casey      | Distressed         |                                  | Menifee    | Distressed         |                                  |
| Clark      | Transitional       | 1                                | Metcalfe   | Distressed         |                                  |
| Clay       | Distressed         |                                  | Monroe     | Distressed         |                                  |
| Clinton    | Distressed         |                                  | Montgomery | At-Risk            | 1                                |
| Cumberland | Distressed         |                                  | Morgan     | Distressed         |                                  |
| Edmonson   | At-Risk            |                                  | Nicholas   | Distressed         |                                  |
| Elliott    | Distressed         |                                  | Owsley     | Distressed         |                                  |
| Estill     | Distressed         |                                  | Perry      | Distressed         |                                  |
| Fleming    | Distressed         |                                  | Pike       | At-Risk            | 7                                |
| Floyd      | Distressed         |                                  | Powell     | Distressed         |                                  |
| Garrard    | At-Risk            | 1                                | Pulaski    | At-Risk            | 6                                |
| Green      | At-Risk            |                                  | Robertson  | At-Risk            |                                  |
| Greenup    | Transitional       | 1                                | Rockcastle | Distressed         |                                  |
| Harlan     | Distressed         |                                  | Rowan      | Distressed         |                                  |
| Hart       | Distressed         |                                  | Russell    | Distressed         |                                  |
| Jackson    | Distressed         |                                  | Wayne      | Distressed         |                                  |
| Johnson    | Distressed         |                                  | Whitley    | Distressed         |                                  |
| Knott      | Distressed         |                                  | Wolfe      | Distressed         |                                  |
| Knox       | Distressed         |                                  |            |                    |                                  |
| Laurel     | At-Risk            | 4                                |            |                    |                                  |
| Lawrence   | Distressed         |                                  |            |                    |                                  |
| Lee        | Distressed         |                                  |            |                    |                                  |
| Leslie     | Distressed         |                                  |            |                    |                                  |
| Letcher    | Distressed         |                                  |            |                    |                                  |

## Distressed Areas in Appalachian Kentucky, Fiscal Year 2012

| County     | Census Tract<br>ID Number |
|------------|---------------------------|
| Boyd       | 302                       |
| Boyd       | 303                       |
| Boyd       | 308                       |
| Boyd       | 313                       |
| Clark      | 202                       |
| Garrard    | 9703                      |
| Greenup    | 406                       |
| Laurel     | 9702                      |
| Laurel     | 9703                      |
| Laurel     | 9706                      |
| Laurel     | 9710                      |
| Lincoln    | 9804                      |
| Madison    | 102                       |
| Madison    | 103                       |
| Madison    | 105                       |
| Montgomery | 9805                      |
| Pike       | 9905                      |
| Pike       | 9906                      |
| Pike       | 9915                      |
| Pike       | 9916                      |
| Pike       | 9917                      |
| Pike       | 9918                      |
| Pike       | 9919                      |
| Pulaski    | 9902                      |
| Pulaski    | 9903                      |
| Pulaski    | 9907                      |
| Pulaski    | 9908                      |
| Pulaski    | 9910                      |
| Pulaski    | 9911                      |