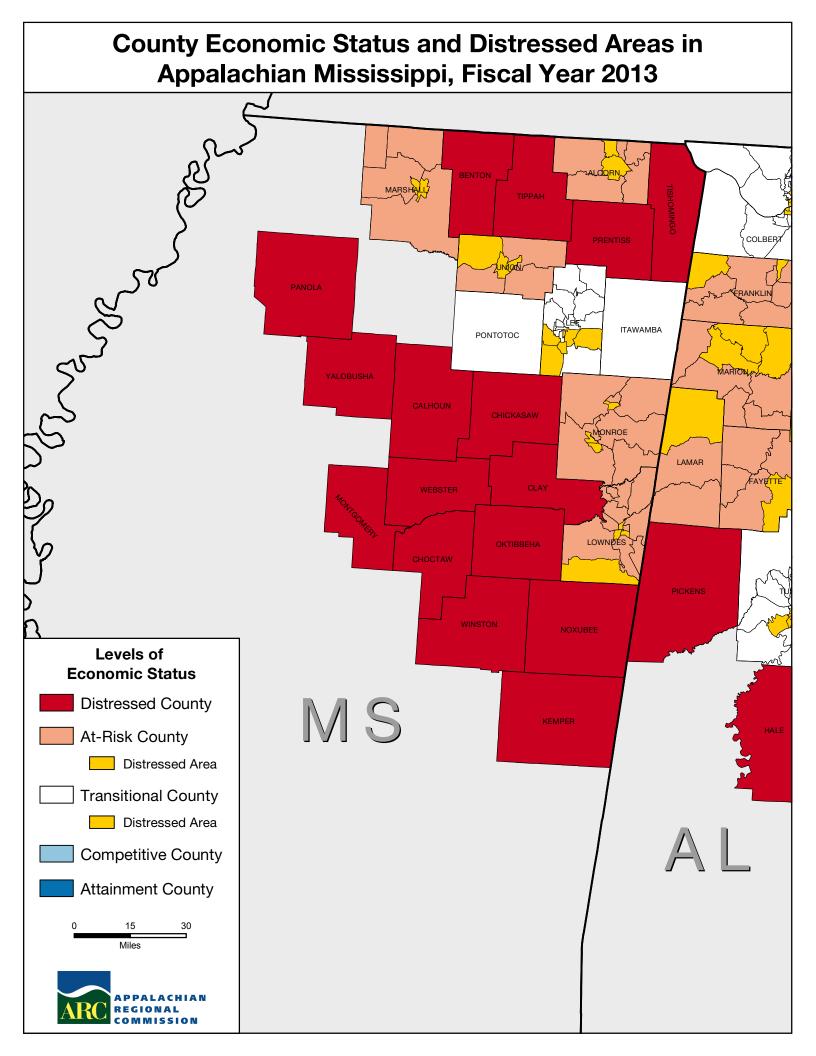

## County Economic Status and Number of Distressed Areas in Appalachian Mississippi, Fiscal Year 2013

Counties in **Bold** Contain Distressed Areas

| County     | Economic<br>Status | Number of<br>Distressed<br>Areas |
|------------|--------------------|----------------------------------|
| Alcorn     | At-Risk            | 2                                |
| Benton     | Distressed         |                                  |
| Calhoun    | Distressed         |                                  |
| Chickasaw  | Distressed         |                                  |
| Choctaw    | Distressed         |                                  |
| Clay       | Distressed         |                                  |
| Itawamba   | Transitional       |                                  |
| Kemper     | Distressed         |                                  |
| Lee        | Transitional       | 6                                |
| Lowndes    | At-Risk            | 4                                |
| Marshall   | At-Risk            | 2                                |
| Monroe     | At-Risk            | 3                                |
| Montgomery | Distressed         |                                  |
| Noxubee    | Distressed         |                                  |
| Oktibbeha  | Distressed         |                                  |
| Panola     | Distressed         |                                  |
| Pontotoc   | Transitional       |                                  |
| Prentiss   | Distressed         |                                  |
| Tippah     | Distressed         |                                  |
| Tishomingo | Distressed         |                                  |
| Union      | At-Risk            | 3                                |
| Webster    | Distressed         |                                  |
| Winston    | Distressed         |                                  |
| Yalobusha  | Distressed         |                                  |

## Distressed Areas in Appalachian Mississippi, Fiscal Year 2013

| County   | Census Tract<br>ID Number |
|----------|---------------------------|
| Alcorn   | 9503                      |
| Alcorn   | 9505                      |
| Lee      | 9503.02                   |
| Lee      | 9504.01                   |
| Lee      | 9507                      |
| Lee      | 9508                      |
| Lee      | 9510.01                   |
| Lee      | 9510.02                   |
| Lowndes  | 6                         |
| Lowndes  | 7                         |
| Lowndes  | 8                         |
| Lowndes  | 11                        |
| Marshall | 9504.01                   |
| Marshall | 9504.02                   |
| Monroe   | 9504                      |
| Monroe   | 9507                      |
| Monroe   | 9508                      |
| Union    | 9502                      |
| Union    | 9503                      |
| Union    | 9504                      |