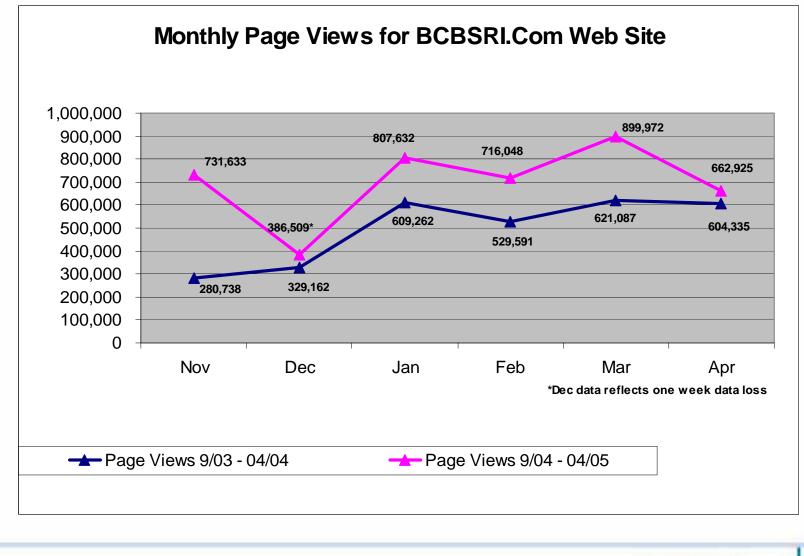

ces its corporate social responsibility.
- Vision: To improve the quality of life of Rhode Islanders by improving their health.

## **Core Values:**

- Service
- Stability
- Healthy Community

## Membership:

- 680,000 members
- 68% of Rhode Island market share

## Staff Annually:

- Answer 1.1 million telephone calls from members and providers
- Respond to more than 9,500 written inquires

### In 2003:

• Processed over \$1.7 billion in claims





- Re-engineered Site Launched on October 15, 2002
- Focus:
  - Health & Wellness
  - Customer Self Service
  - State of the Art Technological Infrastructure
- Member Centric
  - Customer Self Service Features
  - Provider Search Capabilities
  - Google® Search Engine
  - Mayo Clinic Content
  - Personal Health Record







## • Site Traffic:





# • Member Registration:

New Registered Users from BCBSRI.Com 2002 - 2005





- Personal Health Record
  - Goals
    - Provide a secure environment for members and their families to store personal health information
    - Easy access in a emergency situation
    - Strengthen relationship between providers, members and BCBSRI
  - Selection
    - Comprehensive analysis and recommendation of PHRs completed by IBM in 2002
    - Vendor selected: HealthAtoZ





- Evaluation Criteria
  - Features and functionality
  - Hosting/branding flexibility
  - Market sophistication and experience
  - Financial stability and solvency
  - Technical architecture compatibility
  - Security and Privacy
  - Business (vision) compatibility
  - Price competitiveness
  - Navigation and Usability
  - Scalabil