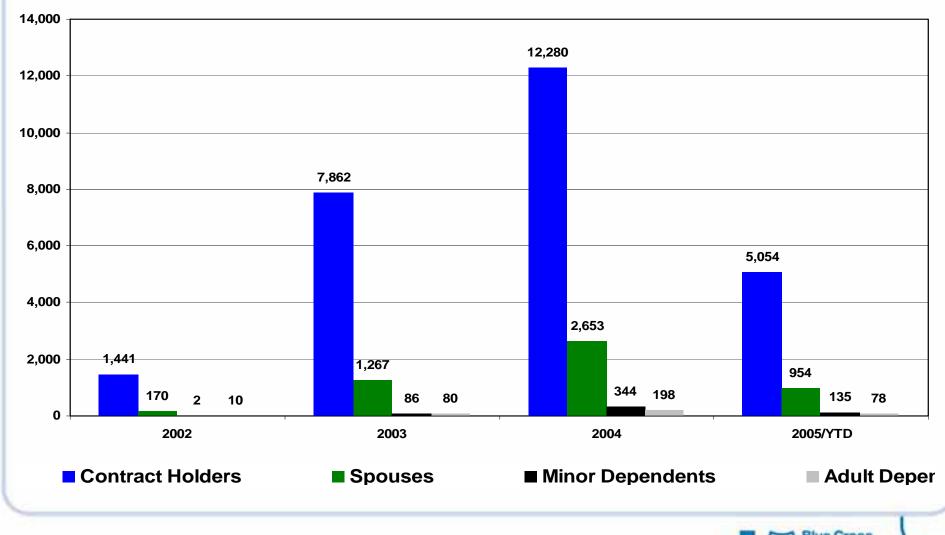

# • Member Registration:

New Registered Users from BCBSRI.Com 2002 - 2005

- Personal Health Record
  - Goals
    - Provide a secure environment for members and their families to store personal health information
    - Easy access in a emergency situation
    - Strengthen relationship between providers, members and BCBSRI
  - Selection
    - Comprehensive analysis and recommendation of PHRs completed by IBM in 2002
    - Vendor selected: HealthAtoZ