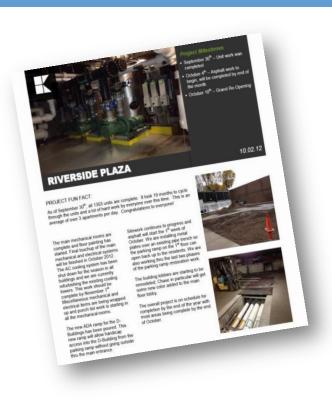

# Historic Riverside Plaza Rehabilitation Completed

- Designed by Minneapolis architect Ralph Rapson, head of the School of Architecture at the University of Minnesota and a leader in modern design
- Constructed between 1970 and 1974 by Bor-Son Building Corporation
- Dramatically transformed several blocks of the Cedar-Riverside neighborhood in Minneapolis
- Listed in the National Register of Historic Places on December 28, 2010 for its significance in Architecture
- 1,303 rehabilitated units
- 19 month project with an average of three completed apartments each day

- Main mechanical rooms are finished
- Parking ramp open to residents
- Building lobbies remodeled
- Poured ADA ramp for D-buildings
- Electrical systems upgraded