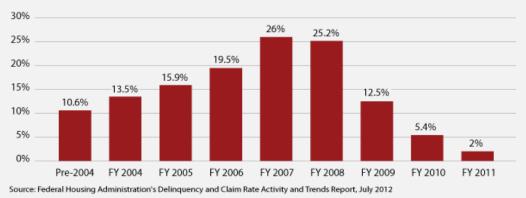

### FIGURE 2

## A high percentage of FHA-insured loans originated in 2006, 2007, and 2008 are expected to go to claim in the near future

Percentage of FHA-backed mortgages that have missed at least three consecutive payments or are in bankruptcy/foreclosure processing