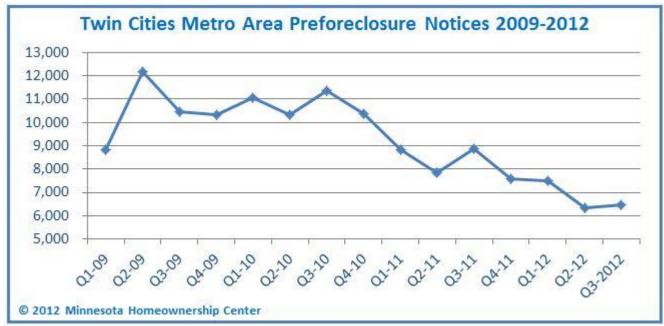

# **MINNESOTA FORECLOSURE DATA:**

**The Good News** - Year over year, the numbers continue to show improvement for the number of households that are struggling with foreclosure as the number reflects a decline of 31% from the number received in the same period in 2011. (14,586 vs. 10,016)

The Twin Cities Metro area experienced a slightly larger increase in the number of notices from Q2 – Q3 (a 2% increase). While it shows a substantial decline from the same time period in 2011 (-27%) the decline doesn't match the overall statewide decline (-31%, mentioned above). (Source: Minnesota Home Ownership Center)