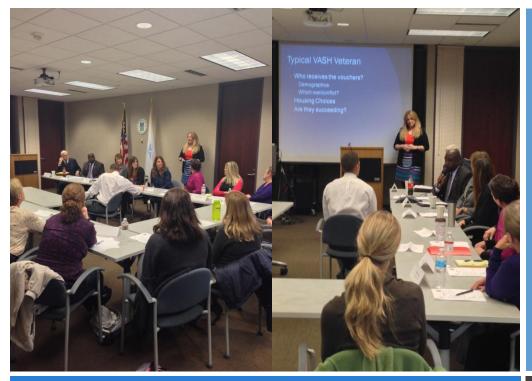

### LOCAL HUD, PHA, VETERANS AFFAIRS MEETING FINDS BEST PRACTICES FOR HUD-VASH PROGRAM

### The HUD-VASH Program

combines the Department of Housing and Urban **Development (HUD) Housing Choice Voucher (HCV) rental** assistance for homeless veterans and their families with case management and clinical services provided by the Department of Veterans Affairs (VA) at its medical centers and in the community.

HUD-VASH assists homeless veterans and their families afford decent, safe, and sanitary housing through the distribution of housing vouchers. Beneficiaries are selected based on certain requirements including health care eligibility, homelessness status, and income. Since 2008.

beneficiaries are no longer required to be chronically mentally ill or have chronic substance abuse disorders. However, chronically homeless veterans are a target population for HUD-VASH.

The October 2012 meeting at the Minneapolis HUD field office brought together representatives from many public housing agencies from across Minnesota. senior staff from the Minnesota Department of Veterans Affairs, and senior staff from several Minnesota HUD program offices.