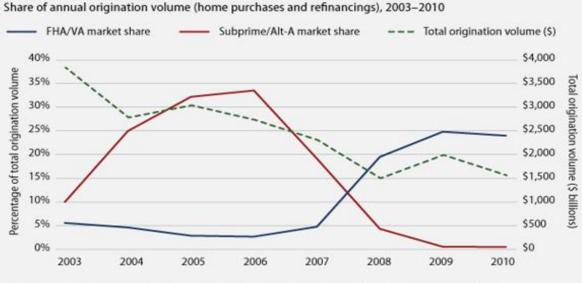

Source: Griffith

Source: Center for Responsible Lending (citing data from Inside Mortgage Finance) and the Mortgage Bankers Association

As private investors left the mortgage market, FHA insurance filled the gap