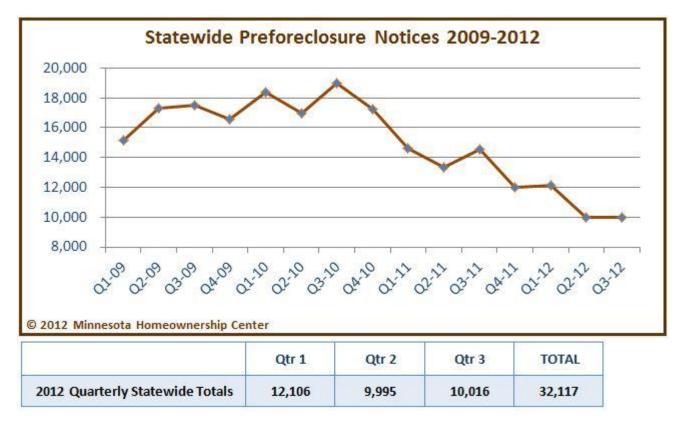

# **MINNESOTA FORECLOSURE DATA:**

**The Good News** - Year over year, the numbers continue to show improvement for the number of households that are struggling with foreclosure as the number reflects a decline of 31% from the number received in the same period in 2011. (14,586 vs. 10,016)

The Twin Cities Metro area experienced a slightly larger increase in the number of notices from Q2 – Q3 (a 2% increase). While it shows a substantial decline from the same time period in 2011 (-27%) the decline doesn't match the overall statewide decline (-31%, mentioned above). (Source: Minnesota Home Ownership Center)