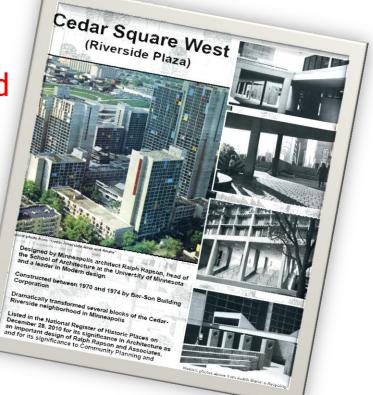

# Historic Riverside Plaza Rehabilitation Completed

- Designed by Minneapolis architect Ralph Rapson, head of the School of Architecture at the University of Minnesota and a leader in modern design
- Constructed between 1970 and 1974 by Bor-Son Building Corporation
- Dramatically transformed several blocks of the Cedar-Riverside neighborhood in Minneapolis
- Listed in the National Register of Historic Places on December 28, 2010 for its significance in Architecture
- 1,303 rehabilitated units
- 19 month project with an average of three completed apartments each day