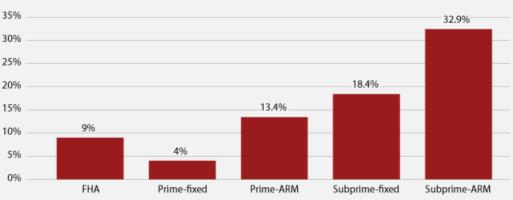

### But as a whole, FHA's delinquency rates are much lower than riskier mortgage products

Percentage of mortgages that have missed at least three consecutive payments or are in bankrupcy/ foreclosure processing by type of loan

Source: Griffith

Since 1934,

Source: Mortgage Bankers Association National Delinquency Survey, First Quarter of 2012

the Federal Housing Administration (FHA) has helped more than 41 million families to become and remain homeowners.