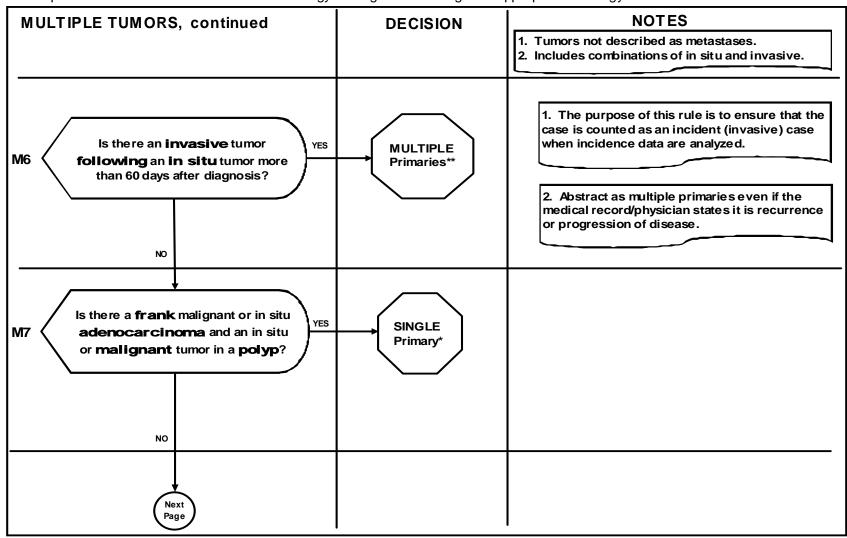

### **Colon Multiple Primary Rules - Flowchart**

(C180-C189)

(Excludes lymphoma and leukemia M9590-9989 and Kaposi sarcoma M9140)

- \* Prepare one abstract. Use the histology coding rules to assign the appropriate histology code.
- \*\* Prepare two or more abstracts. Use the histology coding rules to assign the appropriate histology code to each case abstracted.

## Colon Multiple Primary Rules - Flow chart

(C180-C189)

(Excludes lymphoma and leukemia M9590-9989 and Kaposi sarcoma M9140)

- \* Prepare one abstract. Use the histology coding rules to assign the appropriate histology code.
- \*\* Prepare two or more abstracts. Use the histology coding rules to assign the appropriate histology code to each case abstracted.

# Colon Multiple Primary Rules - Flow chart

(C180-C189)

(Excludes lymphoma and leukemia M9590-9989 and Kaposi sarcoma M9140)

- \* Prepare one abstract. Use the histology coding rules to assign the appropriate histology code.
- \*\* Prepare two or more abstracts. Use the histology coding rules to assign the appropriate histology code to each case abstracted.

### Colon Multiple Primary Rules - Flowchart

(C180-C189)

(Excludes lymphoma and leukemia M9590-9989 and Kaposi sarcoma M9140)

- \* Prepare one abstract. Use the histology coding rules to assign the appropriate histology code.
- \*\* Prepare two or more abstracts. Use the histology coding rules to assign the appropriate histology code to each case abstracted.