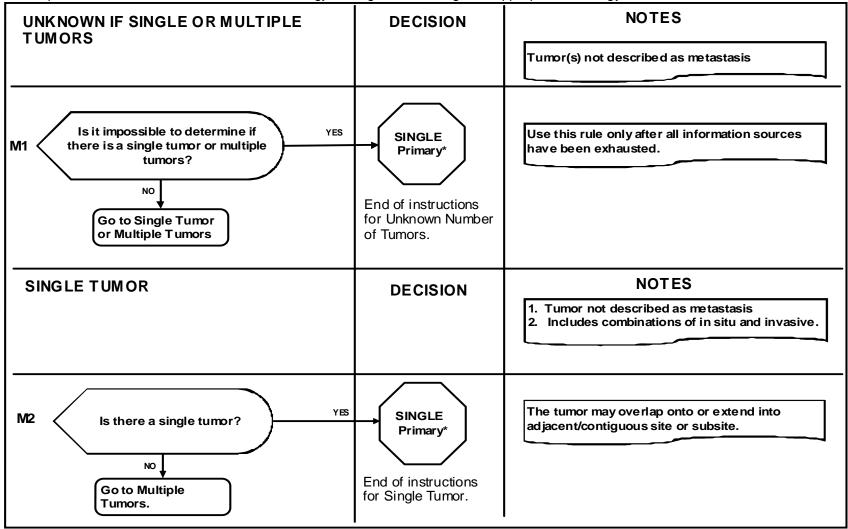

### **Colon Multiple Primary Rules - Flowchart**

(C180-C189)

(Excludes lymphoma and leukemia M9590-9989 and Kaposi sarcoma M9140)

- \* Prepare one abstract. Use the histology coding rules to assign the appropriate histology code.
- \*\* Prepare two or more abstracts. Use the histology coding rules to assign the appropriate histology code to each case abstracted.

## Colon Multiple Primary Rules - Flow chart

(C180-C189)

(Excludes lymphoma and leukemia M9590-9989 and Kaposi sarcoma M9140)

- \* Prepare one abstract. Use the histology coding rules to assign the appropriate histology code.
- \*\* Prepare two or more abstracts. Use the histology coding rules to assign the appropriate histology code to each case abstracted.

# Colon Multiple Primary Rules - Flow chart

(C180-C189)

(Excludes lymphoma and leukemia M9590-9989 and Kaposi sarcoma M9140)

- \* Prepare one abstract. Use the histology coding rules to assign the appropriate histology code.
- \*\* Prepare two or more abstracts. Use the histology coding rules to assign the appropriate histology code to each case abstracted.

### Colon Multiple Primary Rules - Flowchart

(C180-C189)

(Excludes lymphoma and leukemia M9590-9989 and Kaposi sarcoma M9140)

- \* Prepare one abstract. Use the histology coding rules to assign the appropriate histology code.
- \*\* Prepare two or more abstracts. Use the histology coding rules to assign the appropriate histology code to each case abstracted.