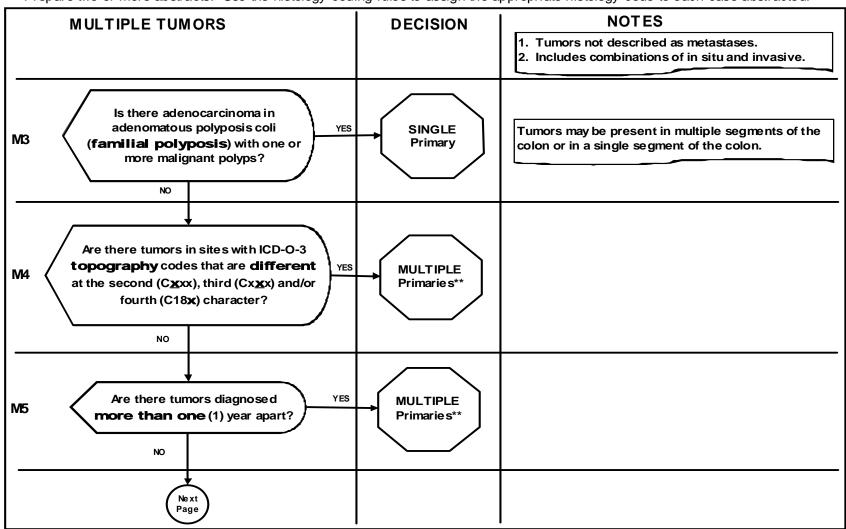

### **Colon Multiple Primary Rules - Flowchart**

(C180-C189)

(Excludes lymphoma and leukemia M9590-9989 and Kaposi sarcoma M9140)

- \* Prepare one abstract. Use the histology coding rules to assign the appropriate histology code.
- \*\* Prepare two or more abstracts. Use the histology coding rules to assign the appropriate histology code to each case abstracted.

## Colon Multiple Primary Rules - Flow chart

(C180-C189)

(Excludes lymphoma and leukemia M9590-9989 and Kaposi sarcoma M9140)

- \* Prepare one abstract. Use the histology coding rules to assign the appropriate histology code.
- \*\* Prepare two or more abstracts. Use the histology coding rules to assign the appropriate histology code to each case abstracted.

# Colon Multiple Primary Rules - Flow chart

(C180-C189)

(Excludes lymphoma and leukemia M9590-9989 and Kaposi sarcoma M9140)

- \* Prepare one abstract. Use the histology coding rules to assign the appropriate histology code.
- \*\* Prepare two or more abstracts. Use the histology coding rules to assign the appropriate histology code to each case abstracted.

### Colon Multiple Primary Rules - Flowchart

(C180-C189)

(Excludes lymphoma and leukemia M9590-9989 and Kaposi sarcoma M9140)

- \* Prepare one abstract. Use the histology coding rules to assign the appropriate histology code.
- \*\* Prepare two or more abstracts. Use the histology coding rules to assign the appropriate histology code to each case abstracted.