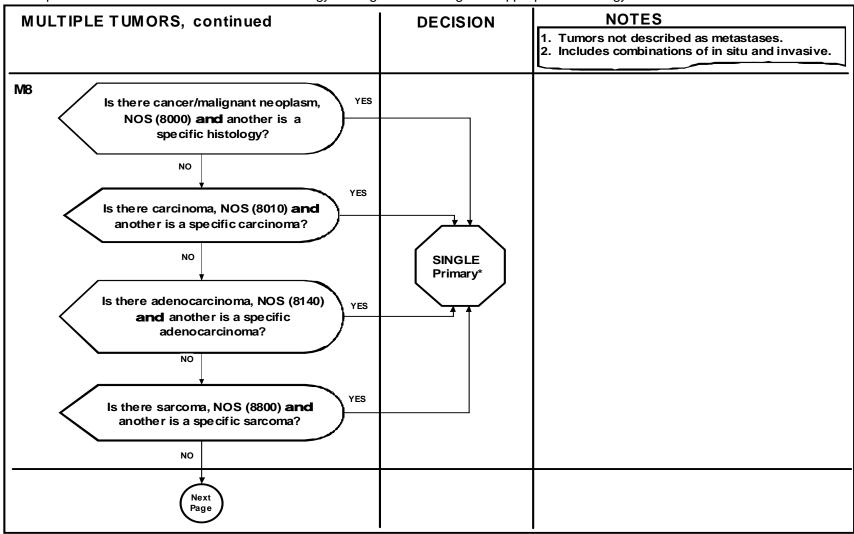

### **Colon Multiple Primary Rules - Flowchart**

(C180-C189)

(Excludes lymphoma and leukemia M9590-9989 and Kaposi sarcoma M9140)

- \* Prepare one abstract. Use the histology coding rules to assign the appropriate histology code.
- \*\* Prepare two or more abstracts. Use the histology coding rules to assign the appropriate histology code to each case abstracted.

## Colon Multiple Primary Rules - Flow chart

(C180-C189)

(Excludes lymphoma and leukemia M9590-9989 and Kaposi sarcoma M9140)

- \* Prepare one abstract. Use the histology coding rules to assign the appropriate histology code.
- \*\* Prepare two or more abstracts. Use the histology coding rules to assign the appropriate histology code to each case abstracted.

# Colon Multiple Primary Rules - Flow chart

(C180-C189)

(Excludes lymphoma and leukemia M9590-9989 and Kaposi sarcoma M9140)

- \* Prepare one abstract. Use the histology coding rules to assign the appropriate histology code.
- \*\* Prepare two or more abstracts. Use the histology coding rules to assign the appropriate histology code to each case abstracted.

### Colon Multiple Primary Rules - Flowchart

(C180-C189)

(Excludes lymphoma and leukemia M9590-9989 and Kaposi sarcoma M9140)

- \* Prepare one abstract. Use the histology coding rules to assign the appropriate histology code.
- \*\* Prepare two or more abstracts. Use the histology coding rules to assign the appropriate histology code to each case abstracted.