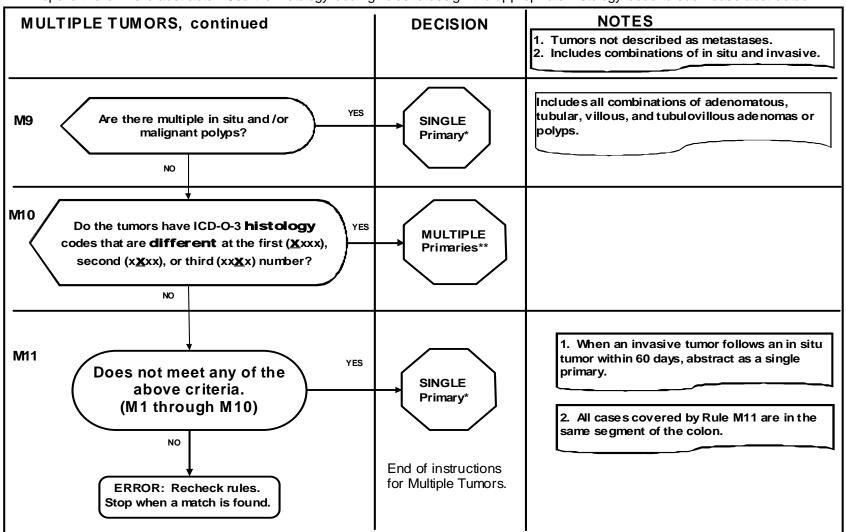

### **Colon Multiple Primary Rules - Flowchart**

(C180-C189)

(Excludes lymphoma and leukemia M9590-9989 and Kaposi sarcoma M9140)

- \* Prepare one abstract. Use the histology coding rules to assign the appropriate histology code.
- \*\* Prepare two or more abstracts. Use the histology coding rules to assign the appropriate histology code to each case abstracted.

## Colon Multiple Primary Rules - Flow chart

(C180-C189)

(Excludes lymphoma and leukemia M9590-9989 and Kaposi sarcoma M9140)

- \* Prepare one abstract. Use the histology coding rules to assign the appropriate histology code.
- \*\* Prepare two or more abstracts. Use the histology coding rules to assign the appropriate histology code to each case abstracted.

# Colon Multiple Primary Rules - Flow chart

(C180-C189)

(Excludes lymphoma and leukemia M9590-9989 and Kaposi sarcoma M9140)

- \* Prepare one abstract. Use the histology coding rules to assign the appropriate histology code.
- \*\* Prepare two or more abstracts. Use the histology coding rules to assign the appropriate histology code to each case abstracted.

### Colon Multiple Primary Rules - Flowchart

(C180-C189)

(Excludes lymphoma and leukemia M9590-9989 and Kaposi sarcoma M9140)

- \* Prepare one abstract. Use the histology coding rules to assign the appropriate histology code.
- \*\* Prepare two or more abstracts. Use the histology coding rules to assign the appropriate histology code to each case abstracted.