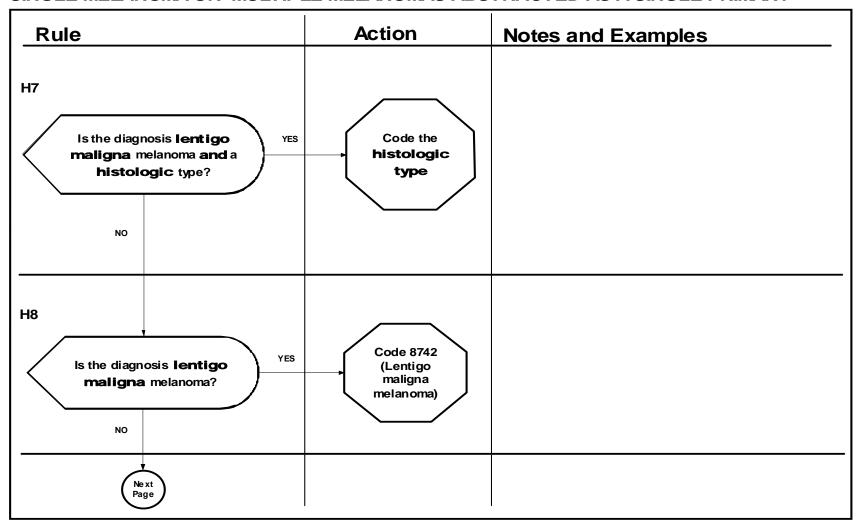

(C440 - C449 with Histology 8720 - 8780) (Excludes melanoma of any other site)

### SINGLE MELANOMA OR MULTIPLE MELANOMAS ABSTRACTED AS A SINGLE PRIMARY

(C440 - C449 with Histology 8720 - 8780) (Excludes melanoma of any other site)