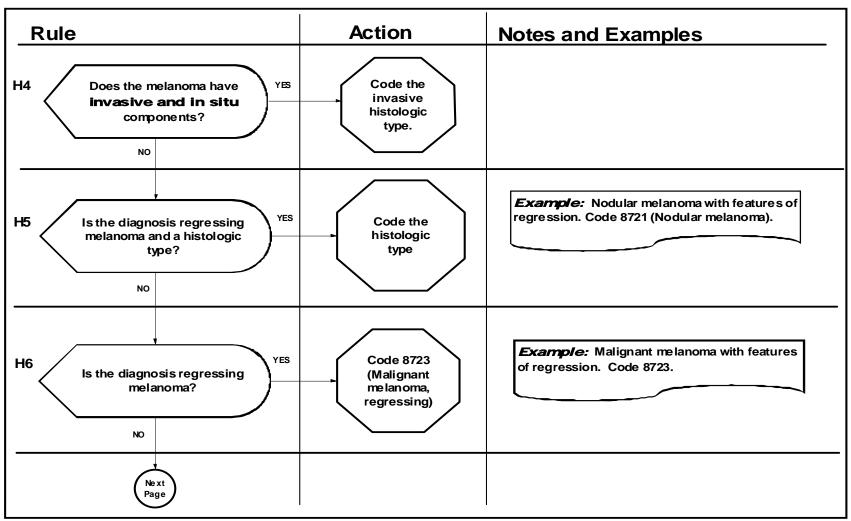

## SINGLE MELANOMA OR MULTIPLE MELANOMAS ABSTRACTED AS A SINGLE PRIMARY

This is the end of instructions for Single Melanoma or Multiple Melanomas Abstracted as a Single Primary. Code the histology according to the rule that fits the case.