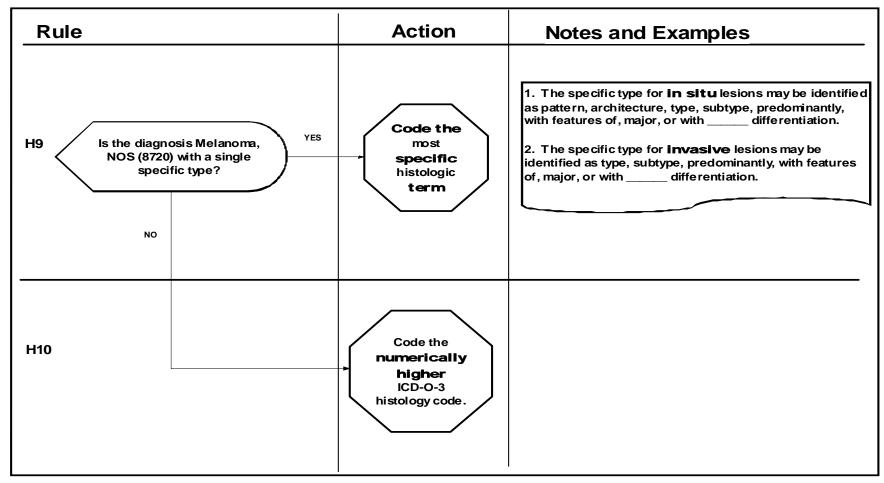

## SINGLE MELANOMA OR MULTIPLE MELANOMAS ABSTRACTED AS A SINGLE PRIMARY

This is the end of instructions for Single Melanoma or Multiple Melanomas Abstracted as a Single Primary. Code the histology according to the rule that fits the case.