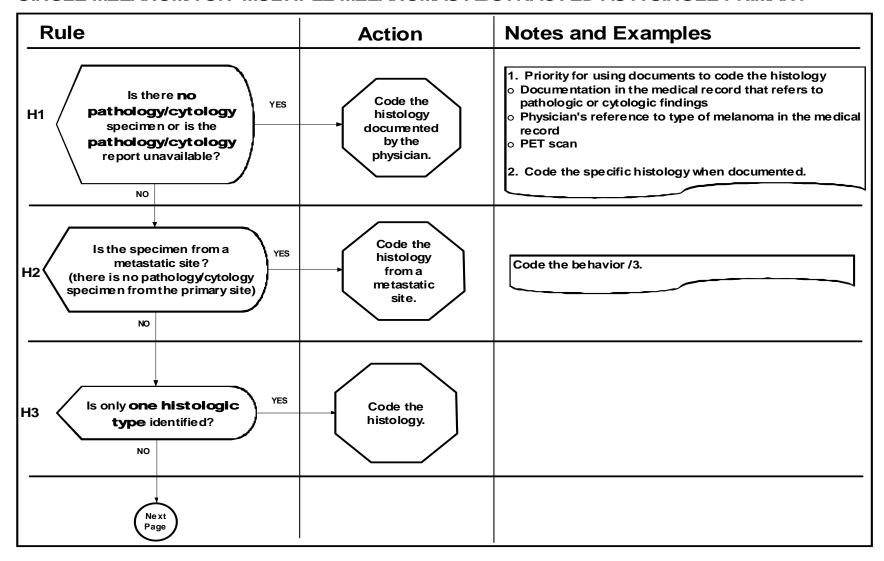

### SINGLE MELANOMA OR MULTIPLE MELANOMAS ABSTRACTED AS A SINGLE PRIMARY

(C440 - C449 with Histology 8720 - 8780) (Excludes melanoma of any other site)

## SINGLE MELANOMA OR MULTIPLE MELANOMAS ABSTRACTED AS A SINGLE PRIMARY

(C440 - C449 with Histology 8720 - 8780) (Excludes melanoma of any other site)