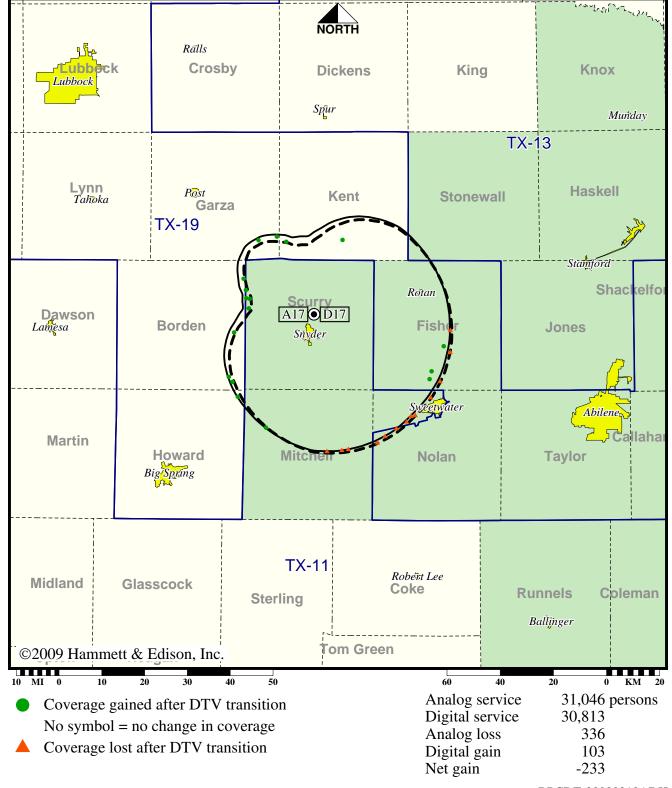

# TV Station KPCB • Analog Channel 17, DTV Channel 17 • Snyder, TX

## **Approved Post-Transition Operation: Granted Construction Permit**

Digital CP (solid): 5.00 kW ERP at 135 m HAAT vs. Analog (dashed): 457 kW ERP at 135 m HAAT