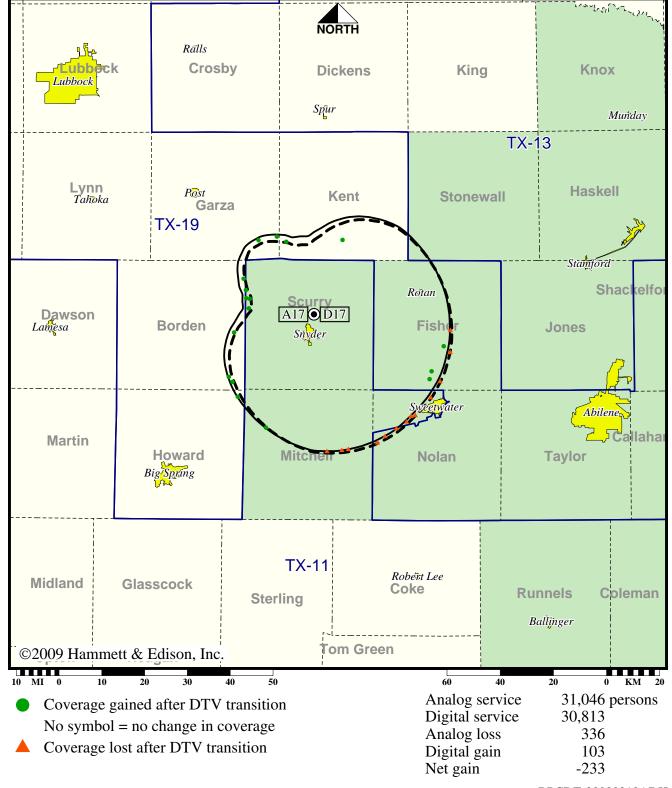

# TV Station KPCB • Analog Channel 17, DTV Channel 17 • Snyder, TX

## **Expected Operation on June 13: Granted Construction Permit**

Digital CP (solid): 5.00 kW ERP at 135 m HAAT vs. Analog (dashed): 457 kW ERP at 135 m HAAT