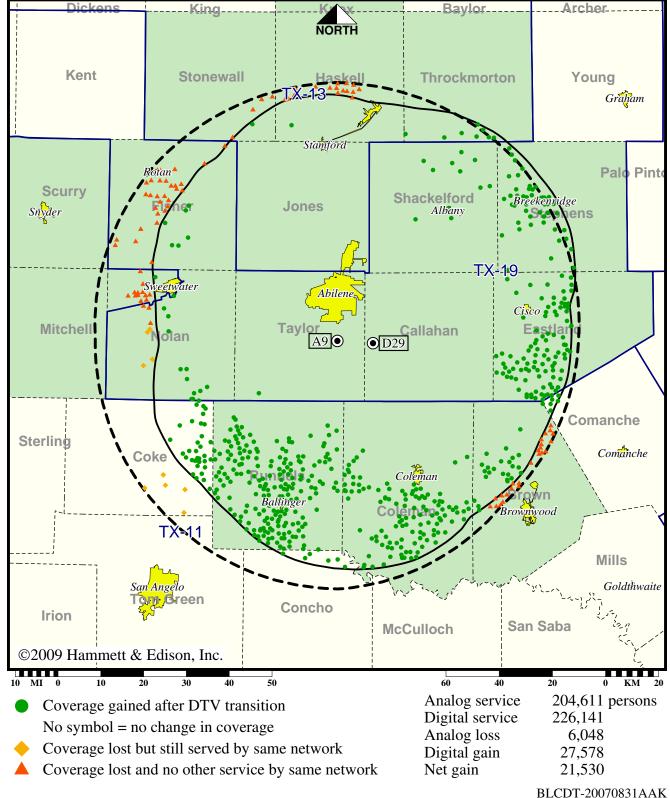

## Station KRBC-TV • Analog Channel 9, DTV Channel 29 • Abilene, TX

## **Approved Post-Transition Operation: Licensed**

Digital License (solid): 1000 kW ERP at 258 m HAAT, Network: NBC vs. Analog (dashed): 316 kW ERP at 259 m HAAT, Network: NBC