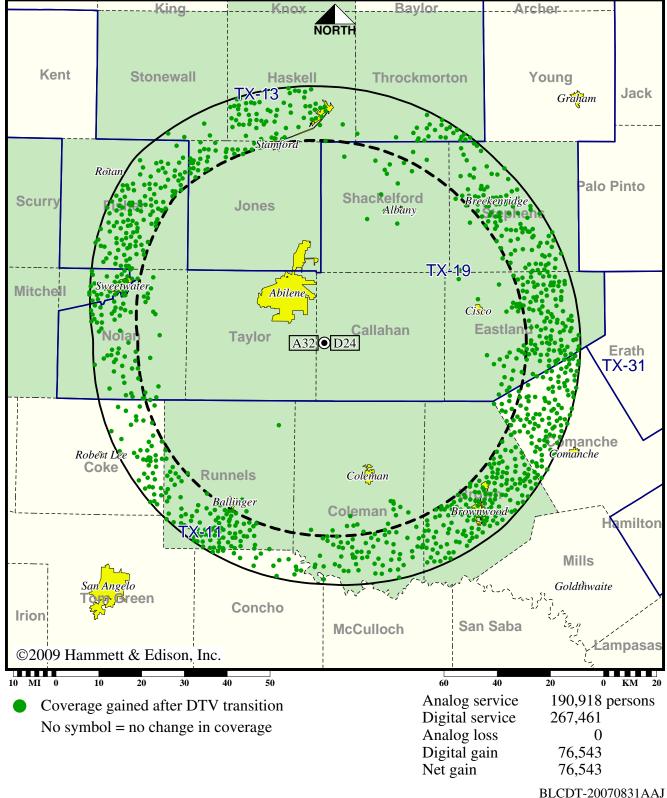

# Station KTAB-TV • Analog Channel 32, DTV Channel 24 • Abilene, TX

## **Expected Operation on June 13: Licensed**

Digital License (solid): 1000 kW ERP at 258 m HAAT, Network: CBS vs. Analog (dashed): 2040 kW ERP at 287 m HAAT, Network: CBS