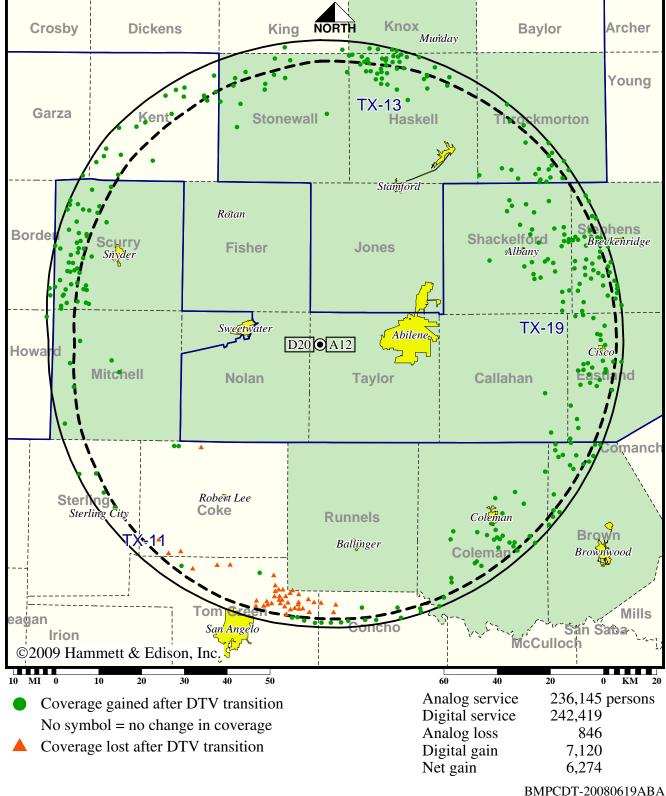

## Station KTXS-TV • Analog Channel 12, DTV Channel 20 • Sweetwater, TX

# **Approved Post-Transition Operation: Granted Construction Permit**

Digital CP (solid): 700 kW ERP at 439 m HAAT, Network: ABC vs. Analog (dashed): 316 kW ERP at 427 m HAAT, Network: ABC