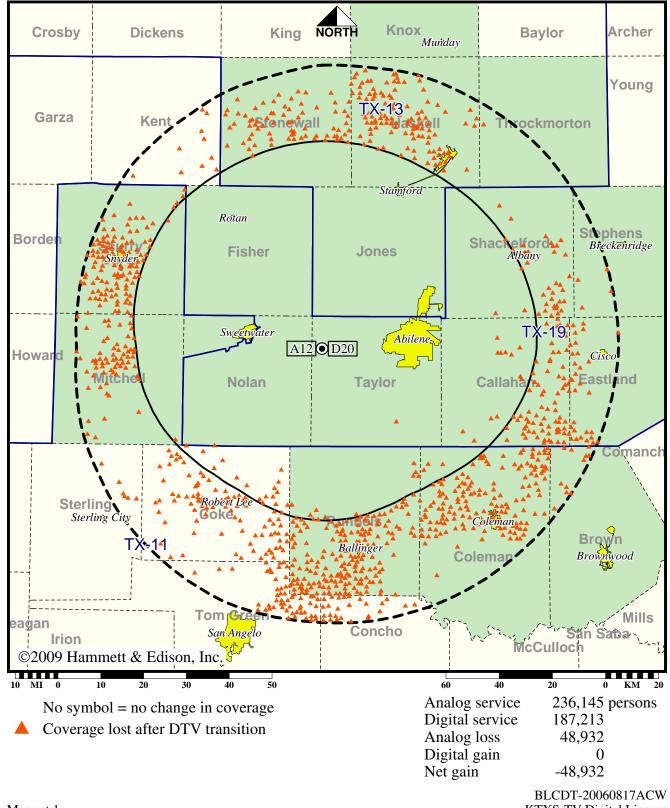

## Station KTXS-TV • Analog Channel 12, DTV Channel 20 • Sweetwater, TX

#### **Expected Operation on June 13: Licensed**

Digital License (solid): 26.4 kW ERP at 351 m HAAT, Network: ABC vs. Analog (dashed): 316 kW ERP at 427 m HAAT, Network: ABC