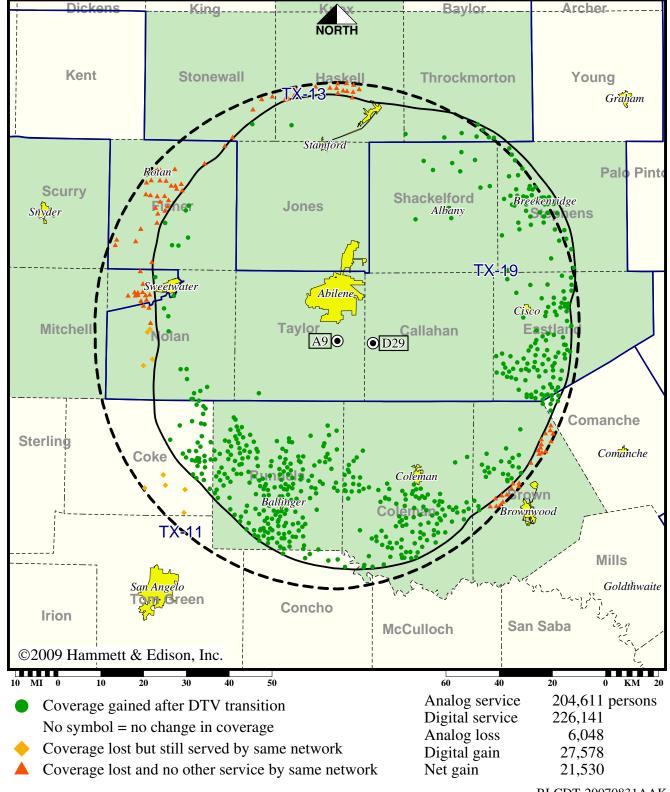

#### Station KRBC-TV · Analog Channel 9, DTV Channel 29 · Abilene, TX

## **Expected Operation on June 13: Licensed**

Digital License (solid): 1000 kW ERP at 258 m HAAT, Network: NBC vs. Analog (dashed): 316 kW ERP at 259 m HAAT, Network: NBC