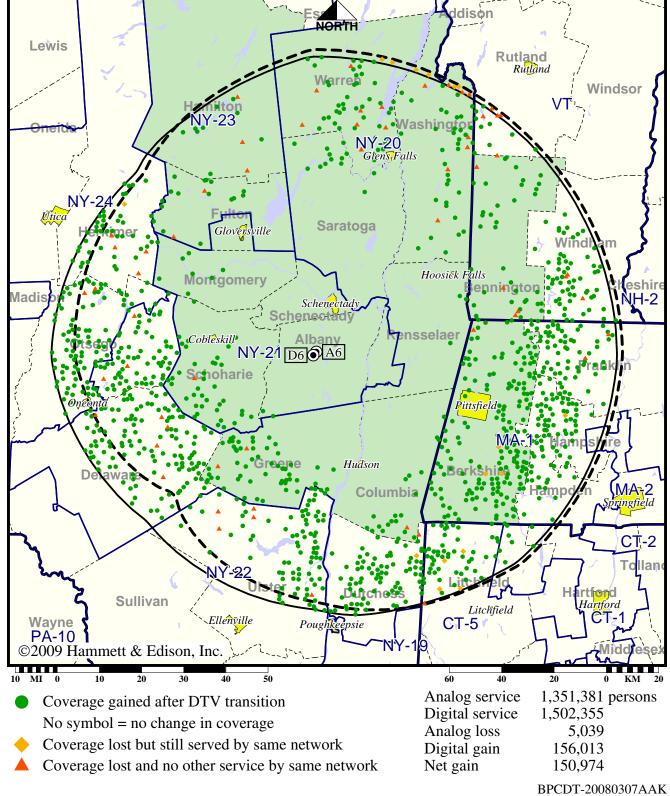

#### TV Station WRGB • Analog Channel 6, DTV Channel 6 • Schenectady, NY

#### **Expected Operation on June 13: Granted Construction Permit**

Digital CP (solid): 4.64 kW ERP at 396 m HAAT, Network: CBS vs. Analog (dashed): 93.3 kW ERP at 311 m HAAT, Network: CBS

#### **Approved Post-Transition Operation: Granted Construction Permit**

Digital CP (solid): 4.64 kW ERP at 396 m HAAT, Network: CBS vs. Analog (dashed): 93.3 kW ERP at 311 m HAAT, Network: CBS