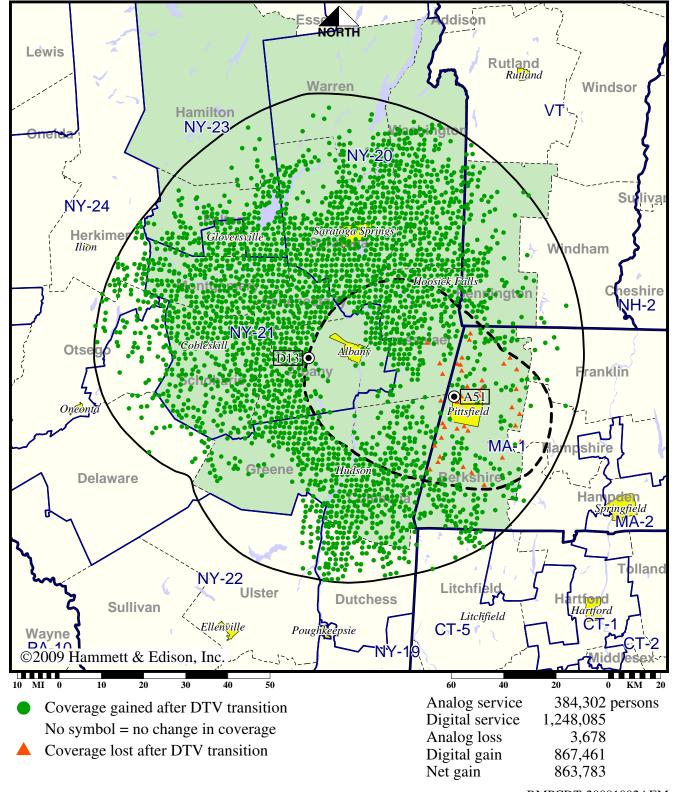

#### TV Station WNYA • Analog Channel 51, DTV Channel 13 • Pittsfield, MA

#### **Expected Operation on June 13: Granted Construction Permit**

Digital CP (solid): 9.00 kW ERP at 301 m HAAT vs. Analog (dashed): 141 kW ERP at 293 m HAAT

# **Approved Post-Transition Operation: Granted Construction Permit**

Digital CP (solid): 12.7 kW ERP at 301 m HAAT vs. Analog (dashed): 141 kW ERP at 293 m HAAT