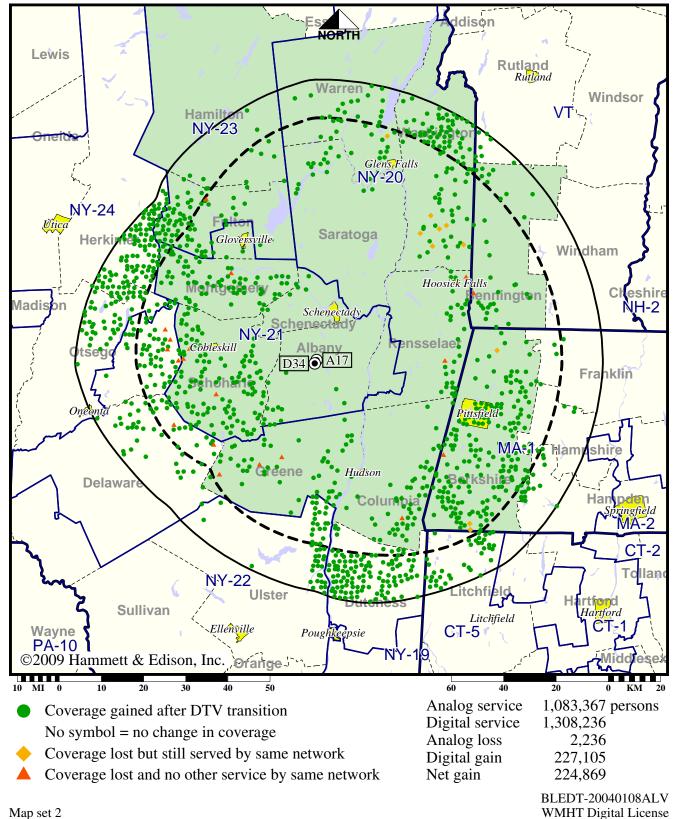

# TV Station WMHT • Analog Channel 17, DTV Channel 34 • Schenectady, NY

#### **Expected Operation on June 13: Licensed**

Digital License (solid): 325 kW ERP at 426 m HAAT, Network: PBS vs. Analog (dashed): 2630 kW ERP at 299 m HAAT, Network: PBS

#### **Approved Post-Transition Operation: Licensed**

Digital License (solid): 325 kW ERP at 426 m HAAT, Network: PBS vs. Analog (dashed): 2630 kW ERP at 299 m HAAT, Network: PBS