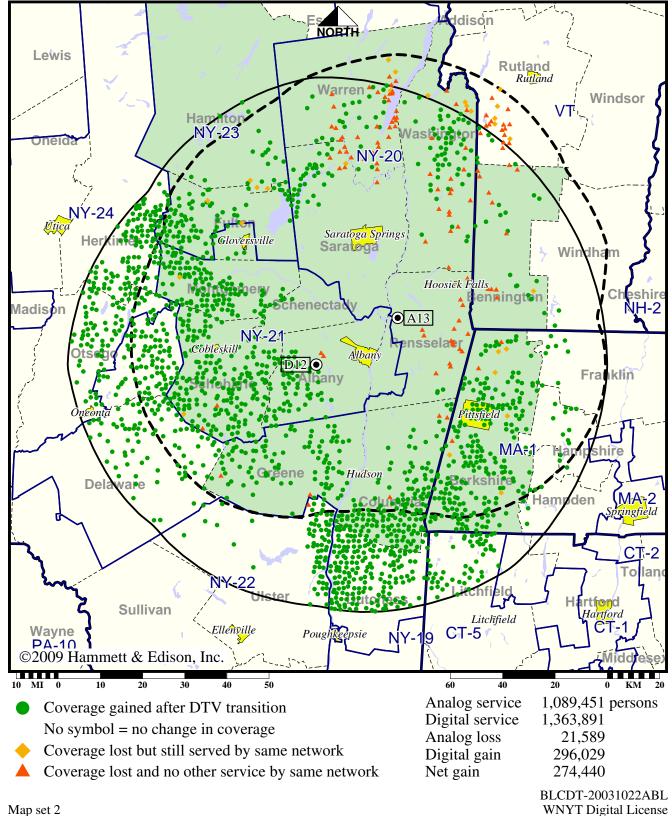

#### TV Station WNYT • Analog Channel 13, DTV Channel 12 • Albany, NY

#### **Expected Operation on June 13: Licensed**

Digital License (solid): 9.10 kW ERP at 436 m HAAT, Network: NBC vs. Analog (dashed): 178 kW ERP at 357 m HAAT, Network: NBC

#### **Approved Post-Transition Operation: Licensed**

Digital License (solid): 9.10 kW ERP at 436 m HAAT, Network: NBC vs. Analog (dashed): 178 kW ERP at 357 m HAAT, Network: NBC