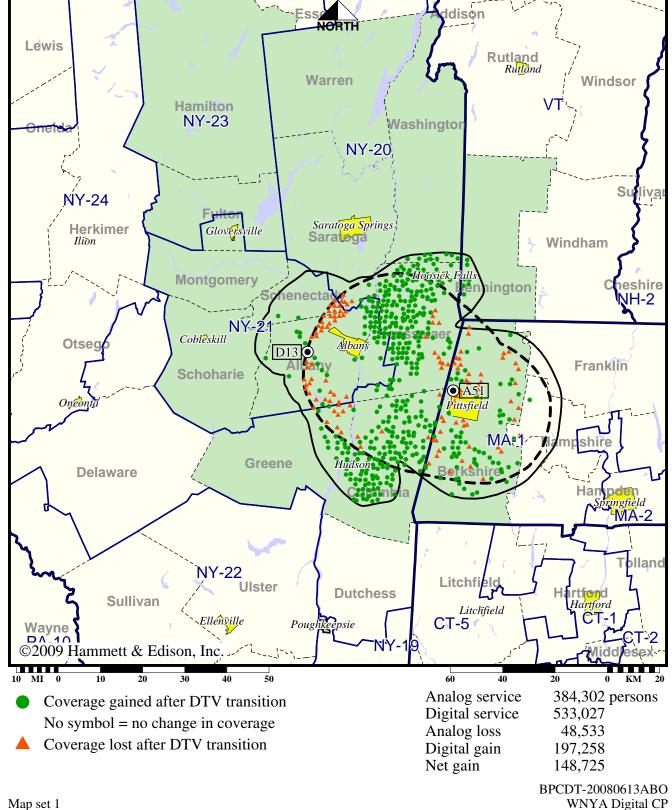

#### TV Station WNYA • Analog Channel 51, DTV Channel 13 • Pittsfield, MA

#### **Expected Operation on June 13: Granted Construction Permit**

Digital CP (solid): 9.00 kW ERP at 301 m HAAT vs. Analog (dashed): 141 kW ERP at 293 m HAAT

# **Approved Post-Transition Operation: Granted Construction Permit**

Digital CP (solid): 12.7 kW ERP at 301 m HAAT vs. Analog (dashed): 141 kW ERP at 293 m HAAT