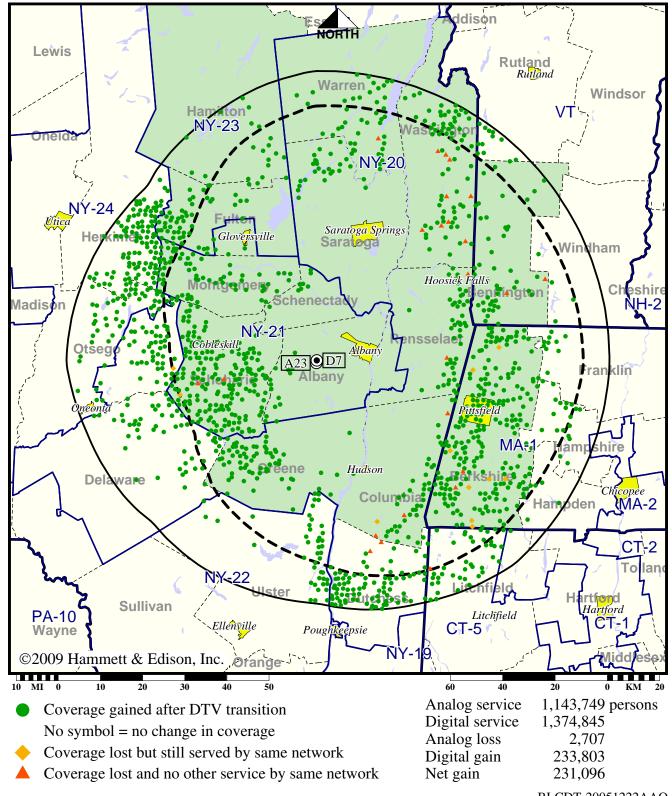

#### Station WCDC-TV • Analog Channel 19, DTV Channel 36 • Adams, MA

#### **Approved Post-Transition Operation: Granted Construction Permit**

Digital CP (solid): 27.5 kW ERP at 631 m HAAT, Network: ABC vs. Analog (dashed): 447 kW ERP at 637 m HAAT, Network: ABC