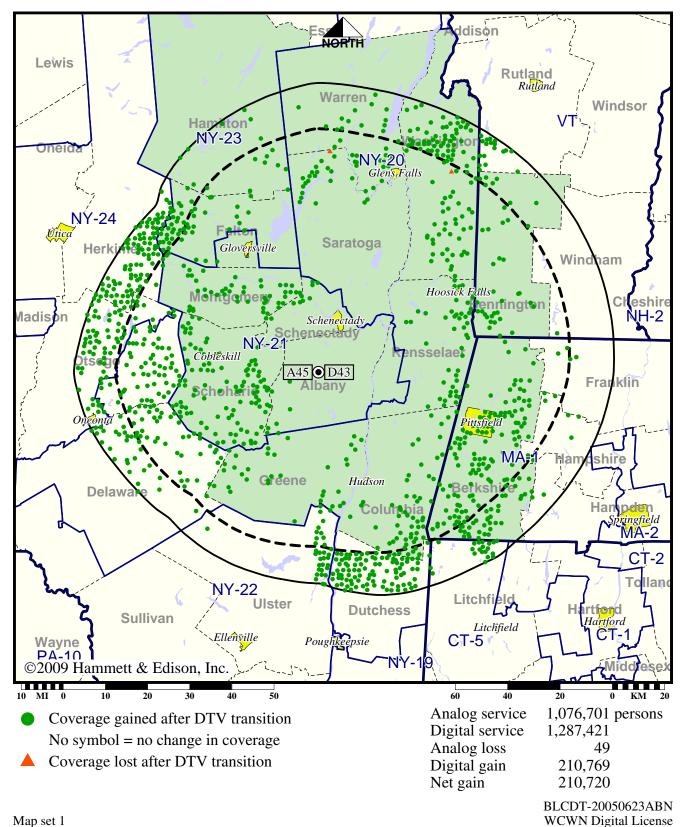

# TV Station WCWN • Analog Channel 45, DTV Channel 43 • Schenectady, NY

#### **Expected Operation on June 13: Licensed**

Digital License (solid): 676 kW ERP at 413 m HAAT vs. Analog (dashed): 2950 kW ERP at 413 m HAAT