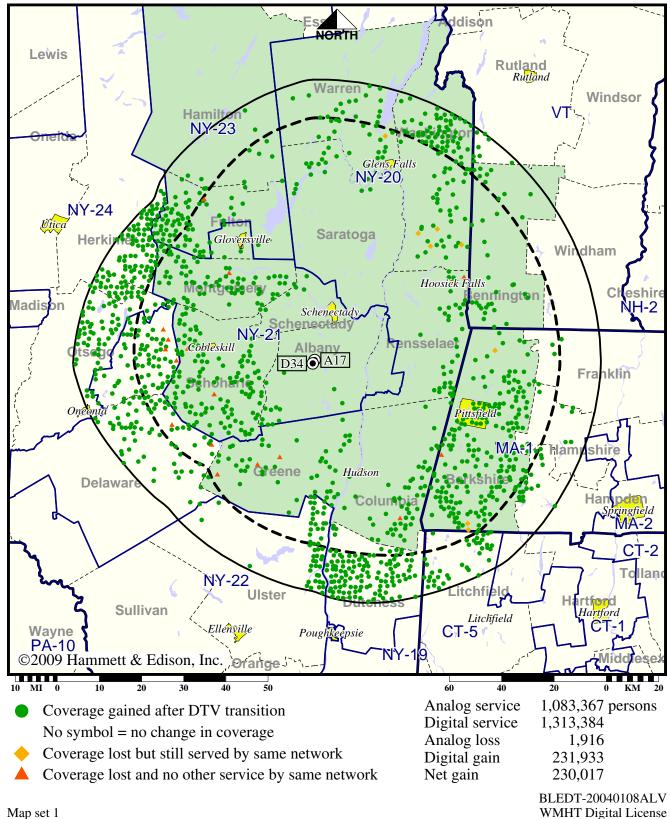

# TV Station WMHT • Analog Channel 17, DTV Channel 34 • Schenectady, NY

#### **Expected Operation on June 13: Licensed**

Digital License (solid): 325 kW ERP at 426 m HAAT, Network: PBS vs. Analog (dashed): 2630 kW ERP at 299 m HAAT, Network: PBS