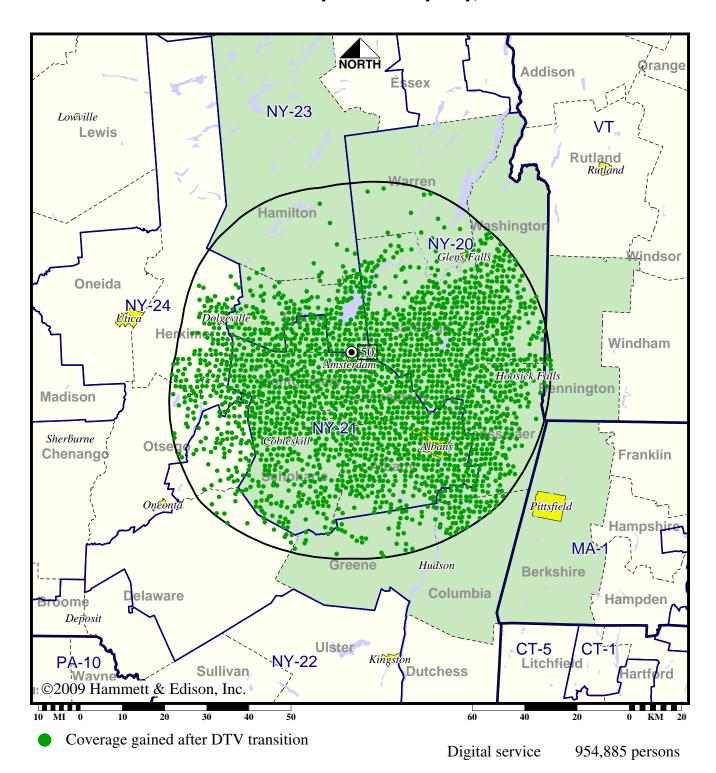

# DTV Station WYPX • Channel 50 • Amsterdam, NY

# **Expected Operation on June 13: Licensed**

# Digital License (solid): 450 kW ERP at 207 m HAAT