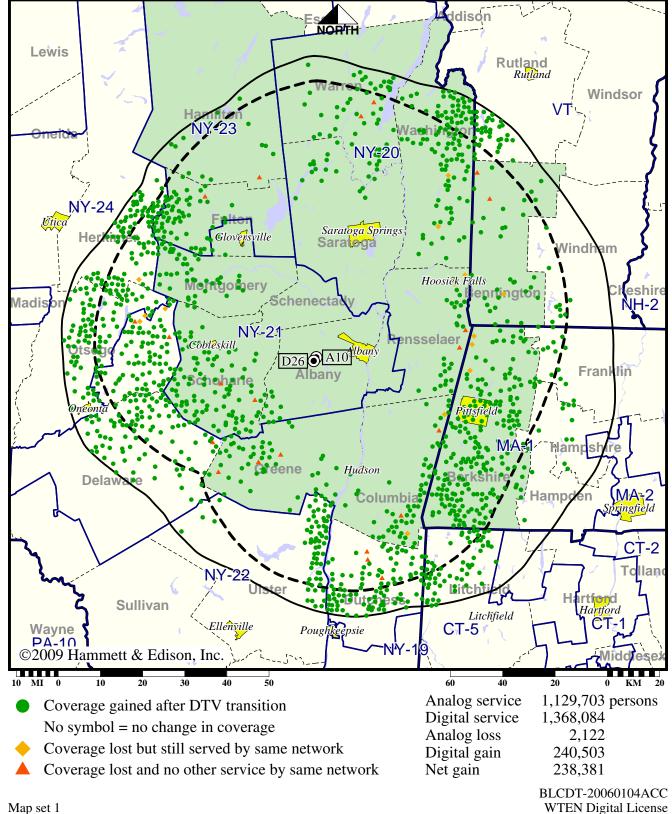

#### TV Station WTEN • Analog Channel 10, DTV Channel 26 • Albany, NY

#### **Expected Operation on June 13: Licensed**

Digital License (solid): 700 kW ERP at 426 m HAAT, Network: ABC vs. Analog (dashed): 316 kW ERP at 305 m HAAT, Network: ABC

#### **Approved Post-Transition Operation: Licensed**

Digital License (solid): 700 kW ERP at 426 m HAAT, Network: ABC vs. Analog (dashed): 316 kW ERP at 305 m HAAT, Network: ABC