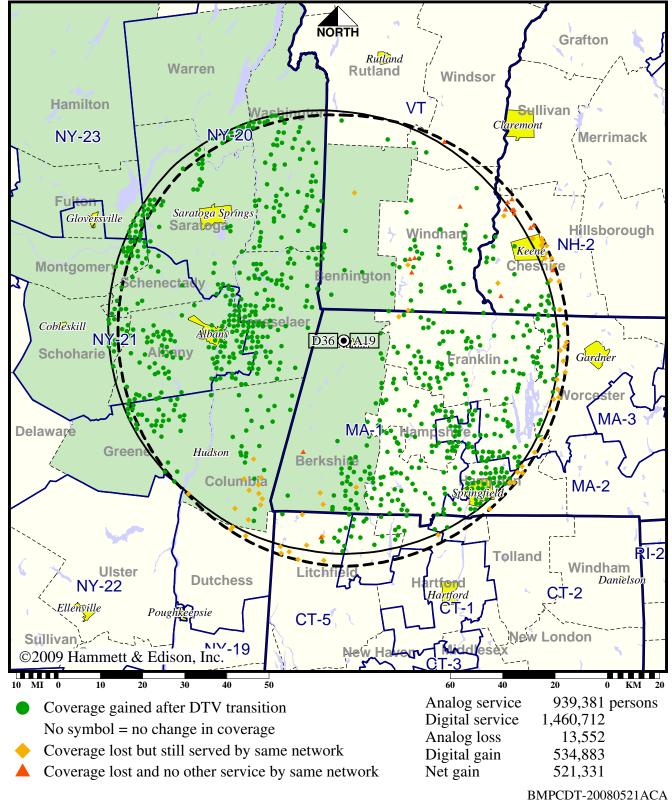

#### Station WCDC-TV • Analog Channel 19, DTV Channel 36 • Adams, MA

#### **Expected Operation on June 13: Granted Construction Permit**

Digital CP (solid): 27.5 kW ERP at 631 m HAAT, Network: ABC vs. Analog (dashed): 447 kW ERP at 637 m HAAT, Network: ABC