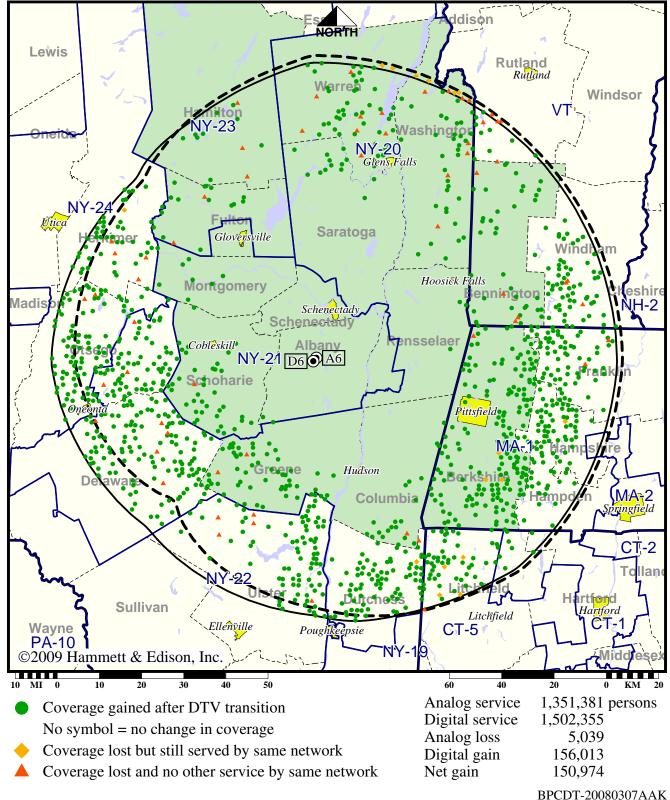

#### TV Station WRGB • Analog Channel 6, DTV Channel 6 • Schenectady, NY

#### **Expected Operation on June 13: Granted Construction Permit**

Digital CP (solid): 4.64 kW ERP at 396 m HAAT, Network: CBS vs. Analog (dashed): 93.3 kW ERP at 311 m HAAT, Network: CBS

#### **Approved Post-Transition Operation: Granted Construction Permit**

Digital CP (solid): 4.64 kW ERP at 396 m HAAT, Network: CBS vs. Analog (dashed): 93.3 kW ERP at 311 m HAAT, Network: CBS