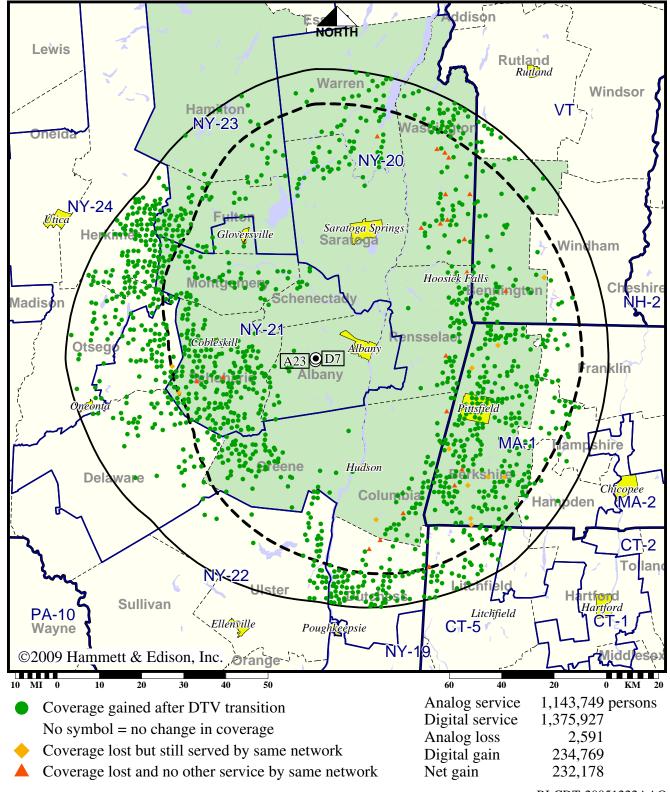

#### Station WCDC-TV • Analog Channel 19, DTV Channel 36 • Adams, MA

#### **Expected Operation on June 13: Granted Construction Permit**

Digital CP (solid): 27.5 kW ERP at 631 m HAAT, Network: ABC vs. Analog (dashed): 447 kW ERP at 637 m HAAT, Network: ABC