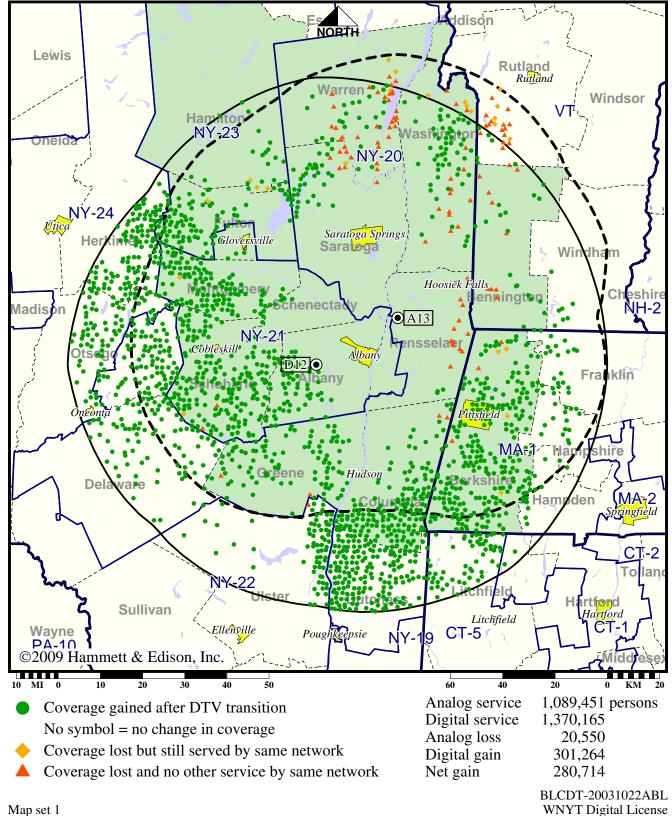

#### TV Station WNYT • Analog Channel 13, DTV Channel 12 • Albany, NY

#### **Expected Operation on June 13: Licensed**

Digital License (solid): 9.10 kW ERP at 436 m HAAT, Network: NBC vs. Analog (dashed): 178 kW ERP at 357 m HAAT, Network: NBC

#### **Approved Post-Transition Operation: Licensed**

Digital License (solid): 9.10 kW ERP at 436 m HAAT, Network: NBC vs. Analog (dashed): 178 kW ERP at 357 m HAAT, Network: NBC