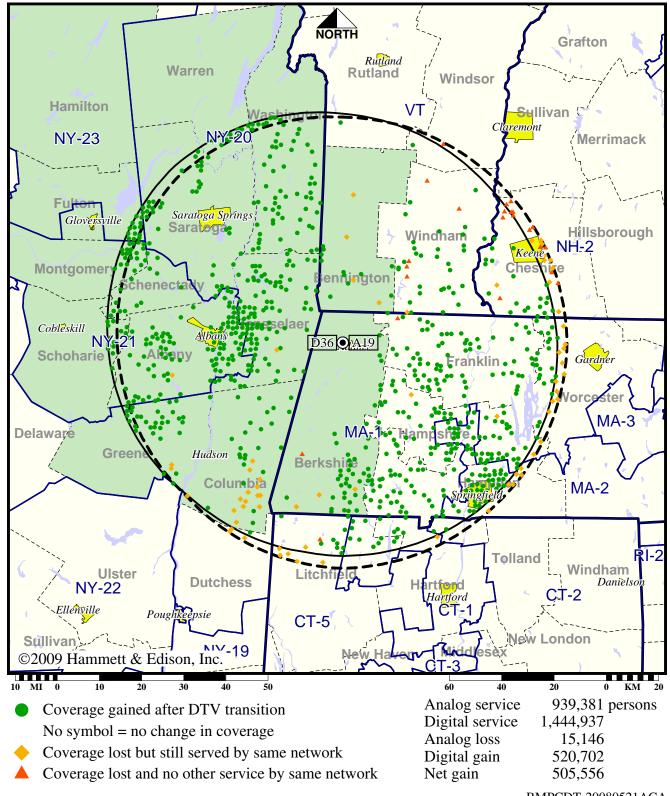

#### Station WCDC-TV • Analog Channel 19, DTV Channel 36 • Adams, MA

#### **Approved Post-Transition Operation: Granted Construction Permit**

Digital CP (solid): 27.5 kW ERP at 631 m HAAT, Network: ABC vs. Analog (dashed): 447 kW ERP at 637 m HAAT, Network: ABC