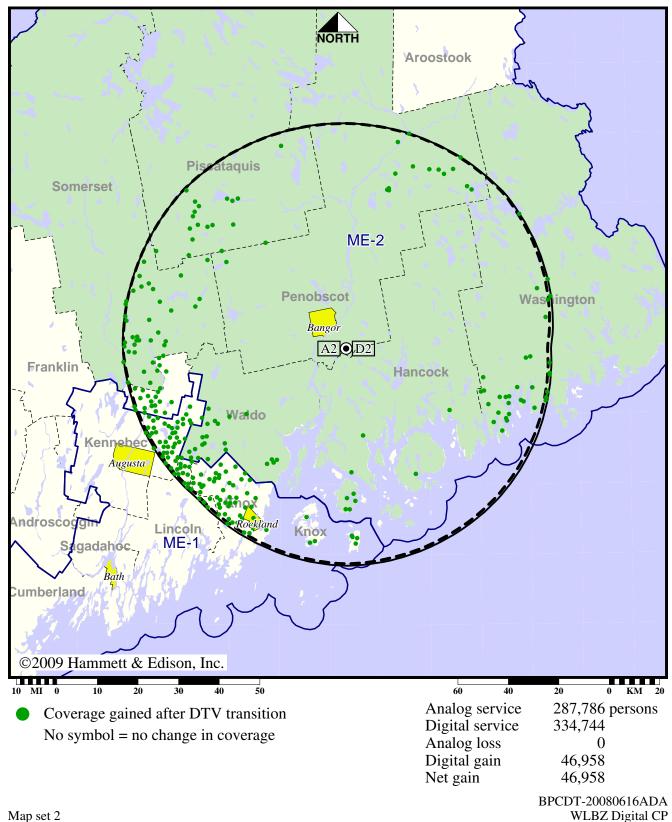

### TV Station WLBZ • Analog Channel 2, DTV Channel 2 • Bangor, ME

# **Approved Post-Transition Operation: Granted Construction Permit**

Digital CP (solid): 3.00 kW ERP at 192 m HAAT, Network: NBC vs. Analog (dashed): 51.3 kW ERP at 192 m HAAT, Network: NBC