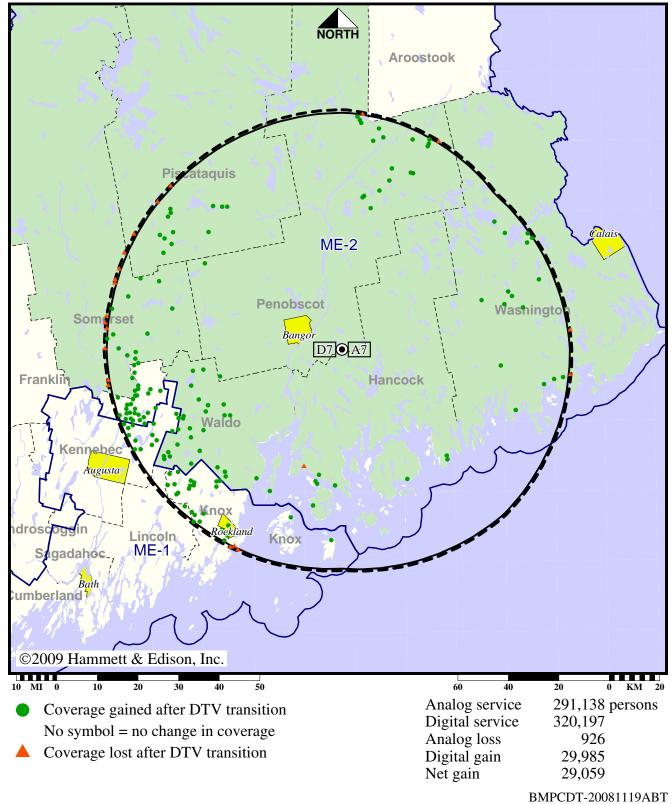

### Station WVII-TV • Analog Channel 7, DTV Channel 7 • Bangor, ME

# **Approved Post-Transition Operation: Granted Construction Permit**

Digital CP (solid): 14.0 kW ERP at 229 m HAAT, Network: ABC vs. Analog (dashed): 316 kW ERP at 250 m HAAT, Network: ABC