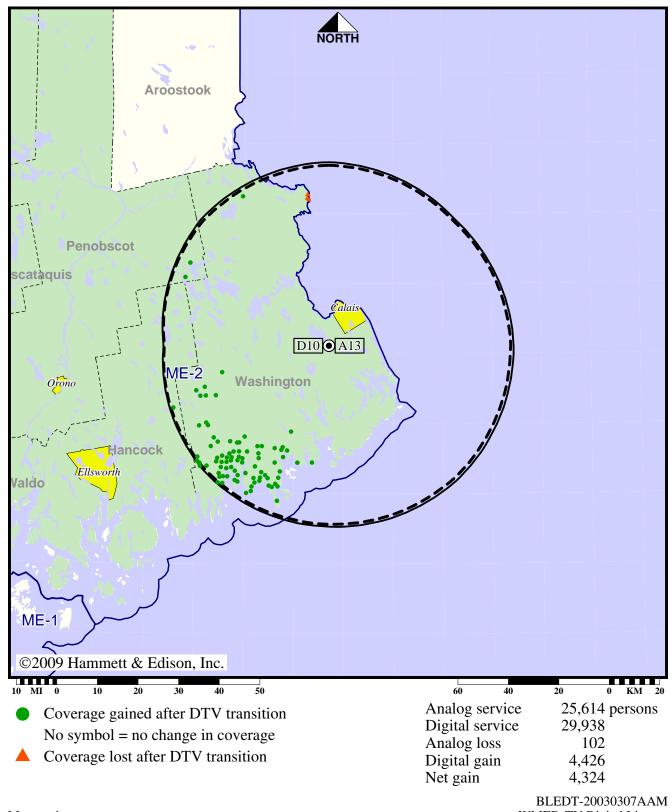

### Station WMED-TV · Analog Channel 13, DTV Channel 10 · Calais, ME

# **Expected Operation on June 13: Licensed**

Digital License (solid): 3.50 kW ERP at 133 m HAAT, Network: PBS vs. Analog (dashed): 100 kW ERP at 134 m HAAT, Network: PBS