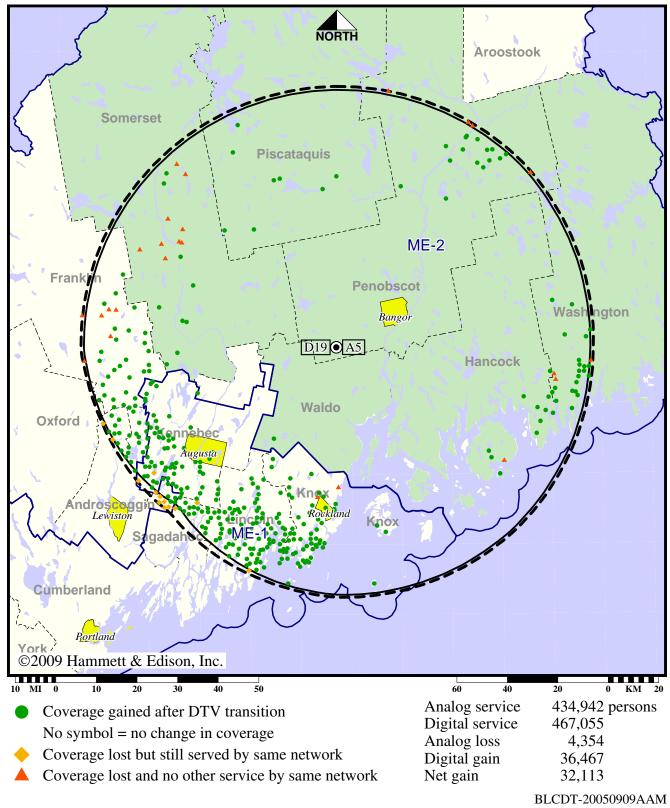

# Station WABI-TV • Analog Channel 5, DTV Channel 19 • Bangor, ME

#### **Expected Operation on June 13: Licensed**

Digital License (solid): 363 kW ERP at 391 m HAAT, Network: CBS vs. Analog (dashed): 39.8 kW ERP at 402 m HAAT, Network: CBS