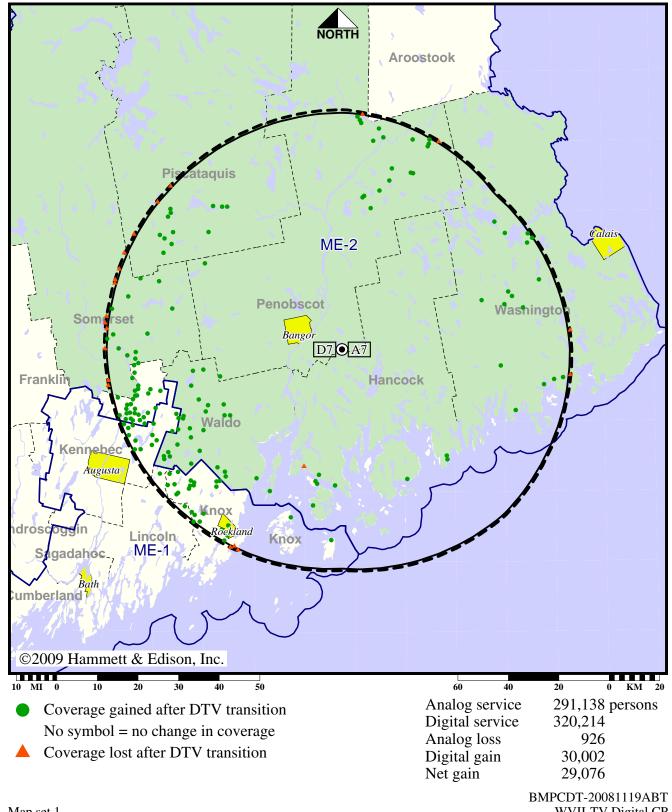

### Station WVII-TV • Analog Channel 7, DTV Channel 7 • Bangor, ME

# **Expected Operation on June 13: Granted Construction Permit**

Digital CP (solid): 14.0 kW ERP at 229 m HAAT, Network: ABC vs. Analog (dashed): 316 kW ERP at 250 m HAAT, Network: ABC