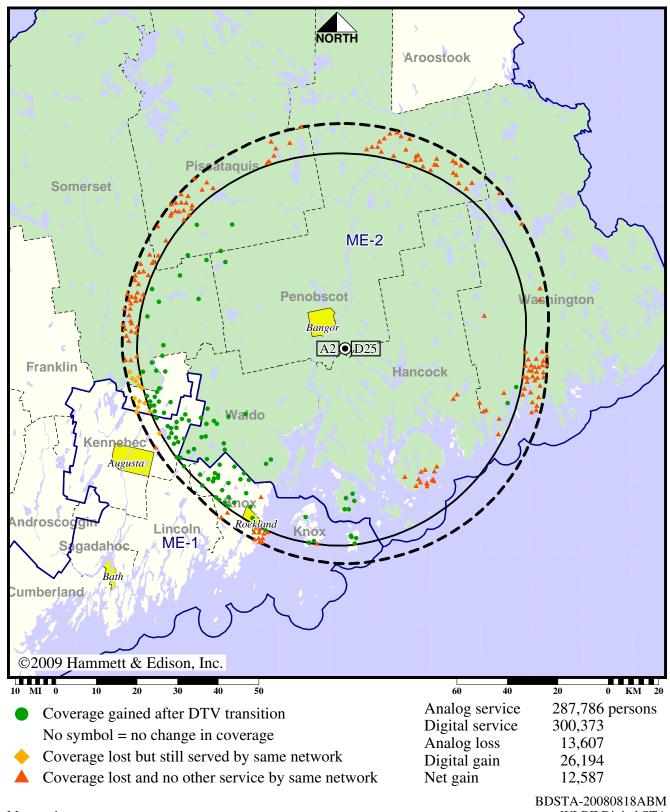

#### TV Station WLBZ • Analog Channel 2, DTV Channel 25 • Bangor, ME

# **Expected Operation on June 13: Special Temporary Authorization**

Digital STA (solid): 575 kW ERP at 199 m HAAT, Network: NBC vs. Analog (dashed): 51.3 kW ERP at 192 m HAAT, Network: NBC