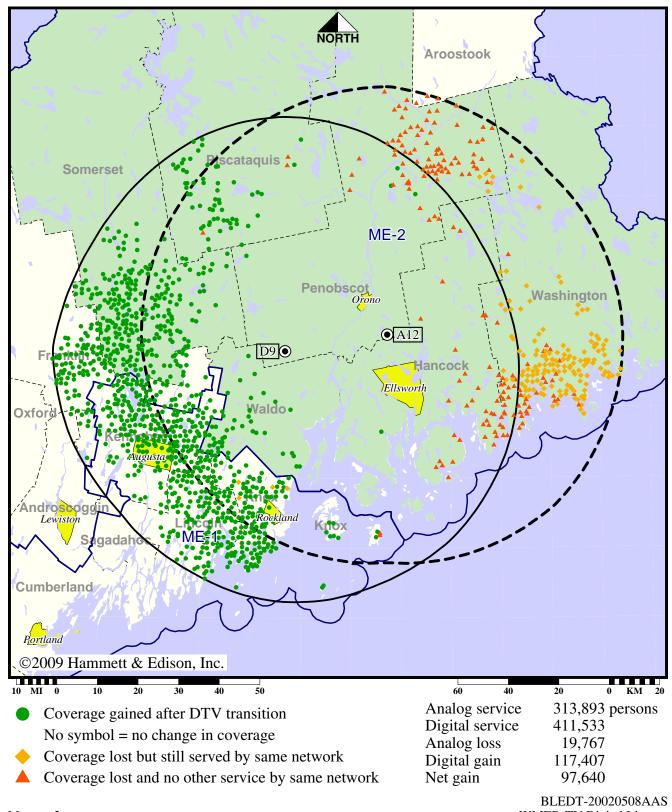

#### Station WMEB-TV • Analog Channel 12, DTV Channel 9 • Orono, ME

#### **Expected Operation on June 13: Licensed**

Digital License (solid): 15.0 kW ERP at 375 m HAAT, Network: PBS vs. Analog (dashed): 316 kW ERP at 290 m HAAT, Network: PBS