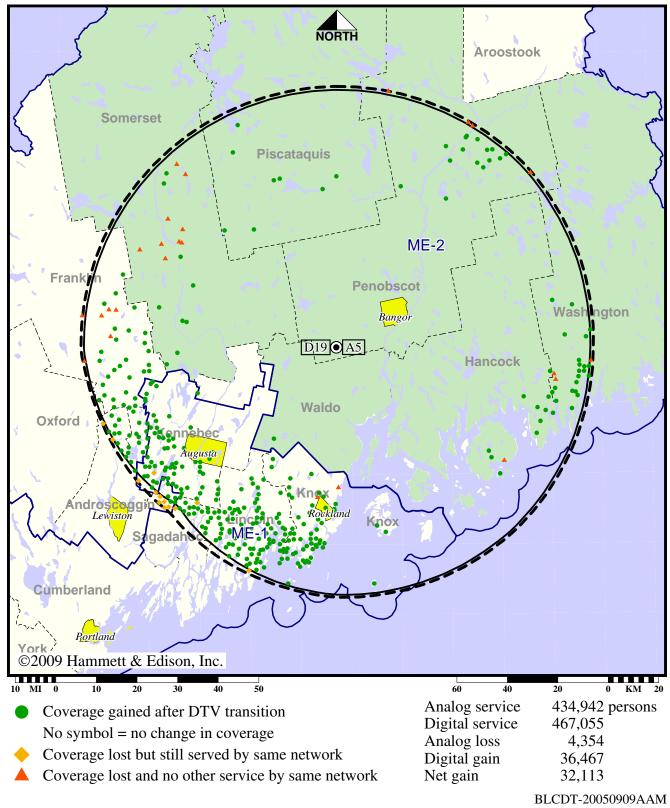

### Station WABI-TV • Analog Channel 5, DTV Channel 19 • Bangor, ME

# **Approved Post-Transition Operation: Licensed**

Digital License (solid): 363 kW ERP at 391 m HAAT, Network: CBS vs. Analog (dashed): 39.8 kW ERP at 402 m HAAT, Network: CBS