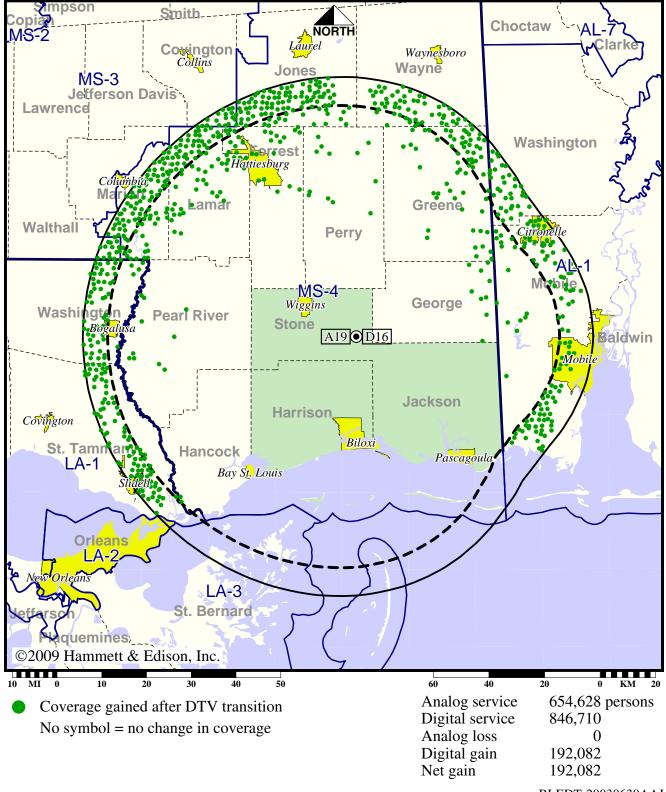

### **Approved Post-Transition Operation: Licensed**

# Digital License (solid): 150 kW ERP at 477 m HAAT, Network: PBS vs. Analog (dashed): 1593 kW ERP at 476 m HAAT, Network: PBS

Market: Biloxi-Gulfport, MS

BLEDT-20030630AAJ WMAH-TV Digital License