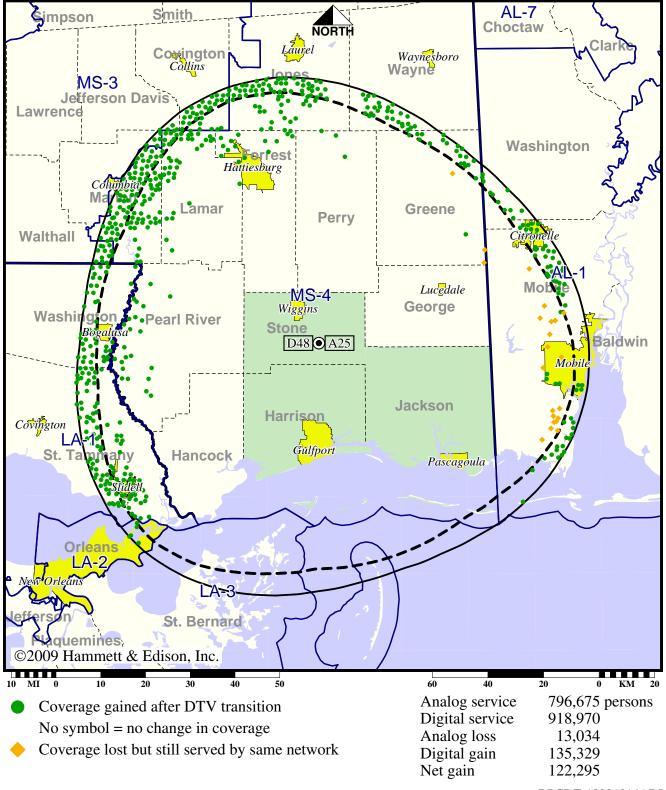

#### Approved Post-Transition Operation: Granted Construction Permit

## Digital CP (solid): 10.9 kW ERP at 408 m HAAT, Network: ABC vs. Analog (dashed): 316 kW ERP at 408 m HAAT, Network: ABC

Market: Biloxi-Gulfport, MS

BMPCDT-20080620AMU WLOX Digital CP