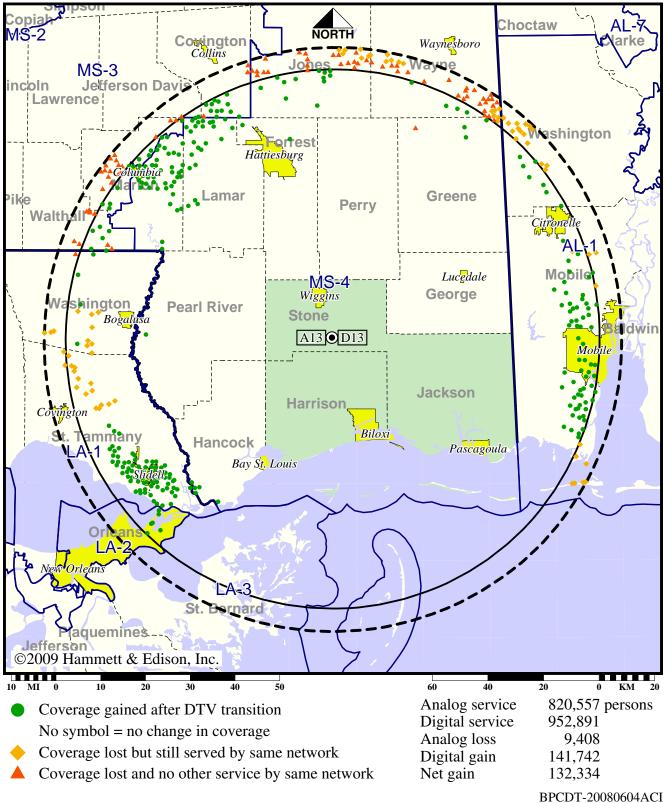

### **Expected Operation on June 13: Granted Construction Permit**

# Digital CP (solid): 6.50 kW ERP at 408 m HAAT, Network: ABC vs. Analog (dashed): 316 kW ERP at 408 m HAAT, Network: ABC

Market: Biloxi-Gulfport, MS

BPCDT-20080604ACI WLOX Digital CP