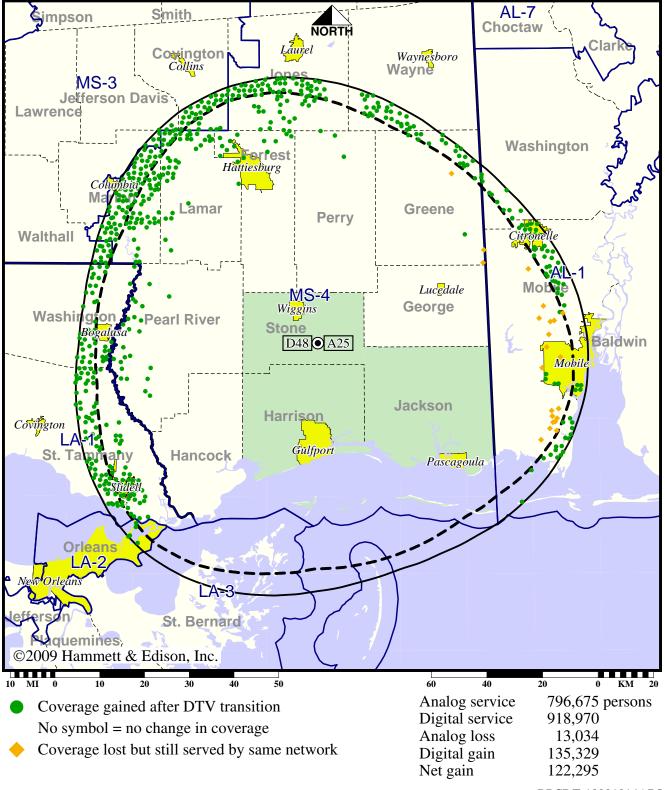

### **Expected Operation on June 13: Granted Construction Permit**

# Digital CP (solid): 6.50 kW ERP at 408 m HAAT, Network: ABC vs. Analog (dashed): 316 kW ERP at 408 m HAAT, Network: ABC

Market: Biloxi-Gulfport, MS

BPCDT-20080604ACI WLOX Digital CP