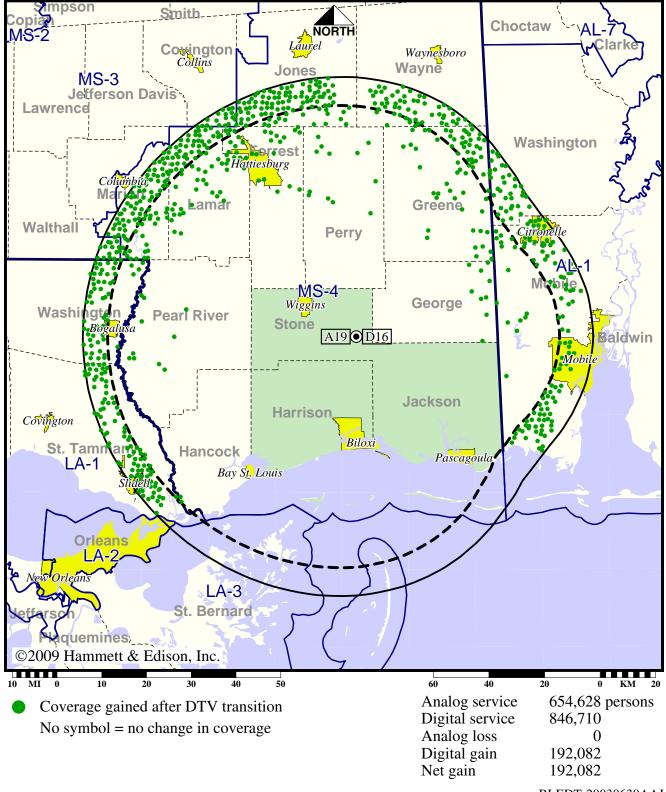

### **Expected Operation on June 13: Licensed**

# Digital License (solid): 150 kW ERP at 477 m HAAT, Network: PBS vs. Analog (dashed): 1593 kW ERP at 476 m HAAT, Network: PBS

Market: Biloxi-Gulfport, MS