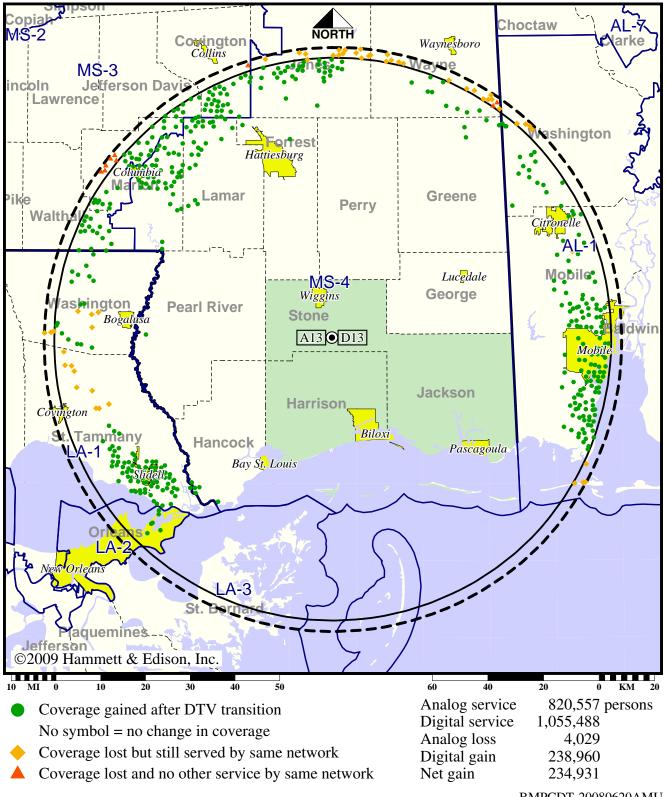

#### Approved Post-Transition Operation: Granted Construction Permit

## Digital CP (solid): 10.9 kW ERP at 408 m HAAT, Network: ABC vs. Analog (dashed): 316 kW ERP at 408 m HAAT, Network: ABC

Market: Biloxi-Gulfport, MS

BMPCDT-20080620AMU WLOX Digital CP