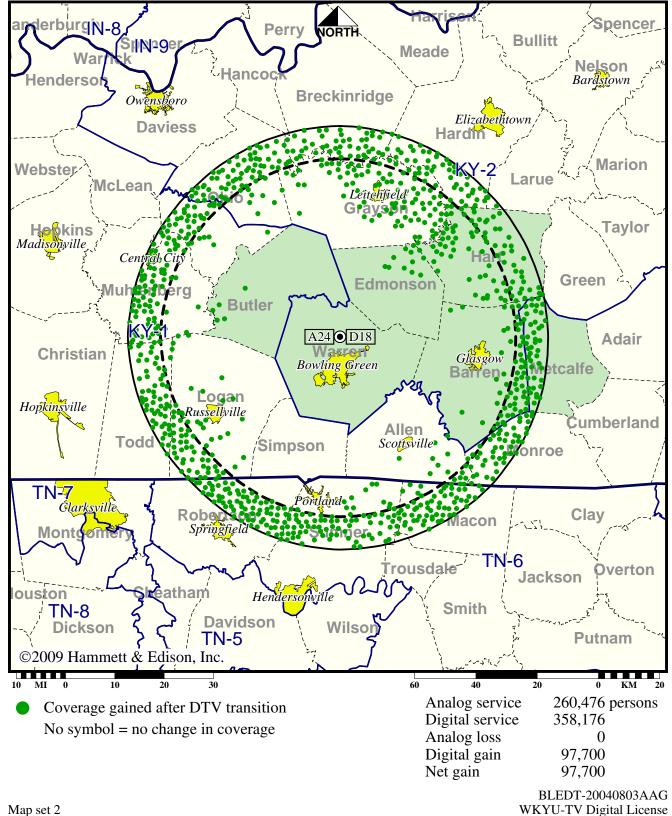

# Station WKYU-TV • Analog Channel 24, DTV Channel 18 • Bowling Green, KY

#### **Approved Post-Transition Operation: Licensed**

Digital License (solid): 61.0 kW ERP at 177 m HAAT, Network: PBS vs. Analog (dashed): 398 kW ERP at 198 m HAAT, Network: PBS