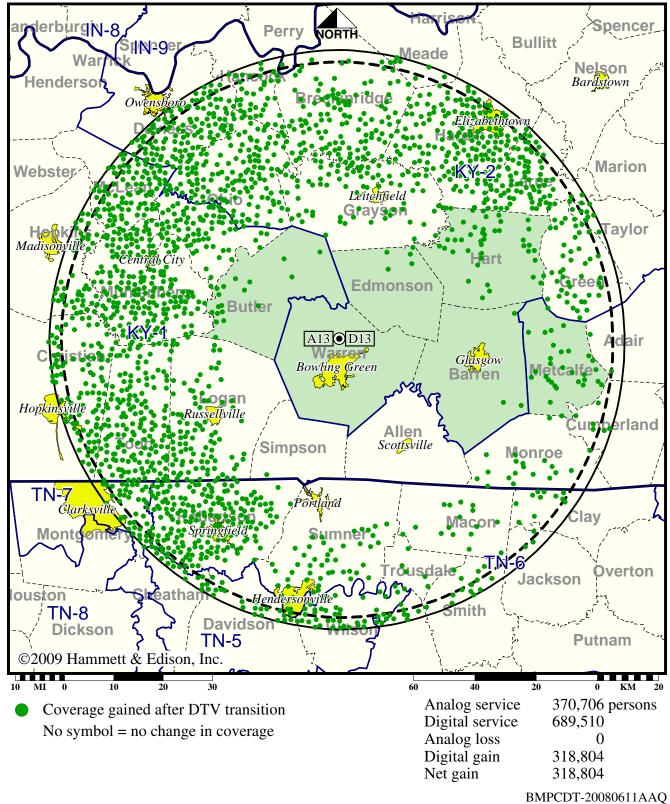

# TV Station WBKO • Analog Channel 13, DTV Channel 13 • Bowling Green, KY

#### **Approved Post-Transition Operation: Granted Construction Permit**

Digital CP (solid): 22.0 kW ERP at 220 m HAAT, Networks: ABC, Fox vs. Analog (dashed): 316 kW ERP at 226 m HAAT, Network: ABC