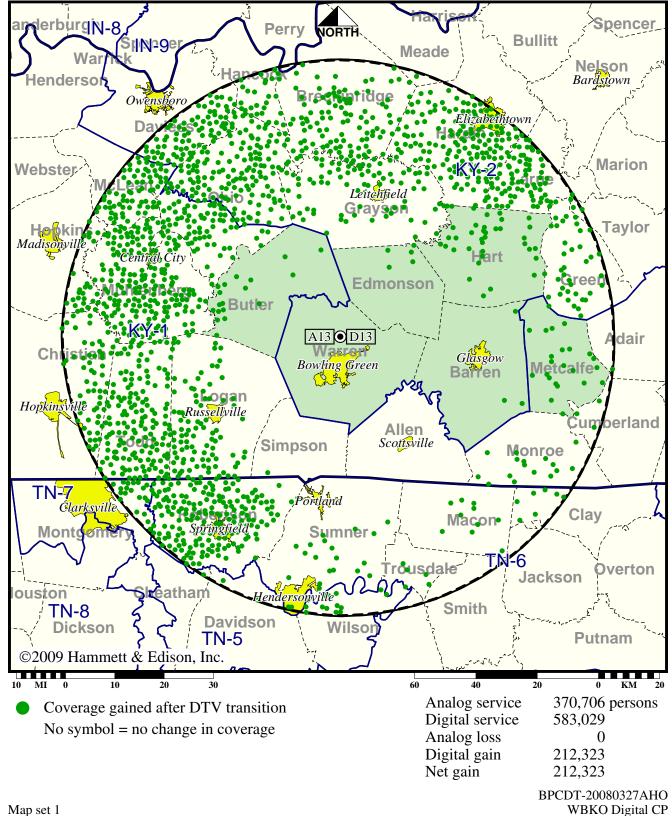

# TV Station WBKO • Analog Channel 13, DTV Channel 13 • Bowling Green, KY

# **Expected Operation on June 13: Granted Construction Permit**

Digital CP (solid): 13.5 kW ERP at 220 m HAAT, Networks: ABC, Fox vs. Analog (dashed): 316 kW ERP at 226 m HAAT, Network: ABC