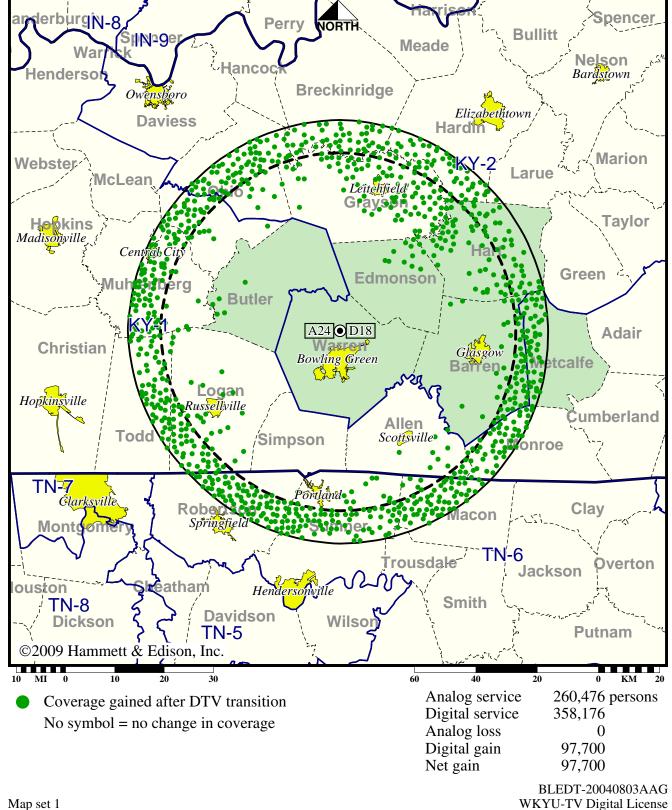

# Station WKYU-TV • Analog Channel 24, DTV Channel 18 • Bowling Green, KY

#### **Expected Operation on June 13: Licensed**

Digital License (solid): 61.0 kW ERP at 177 m HAAT, Network: PBS vs. Analog (dashed): 398 kW ERP at 198 m HAAT, Network: PBS