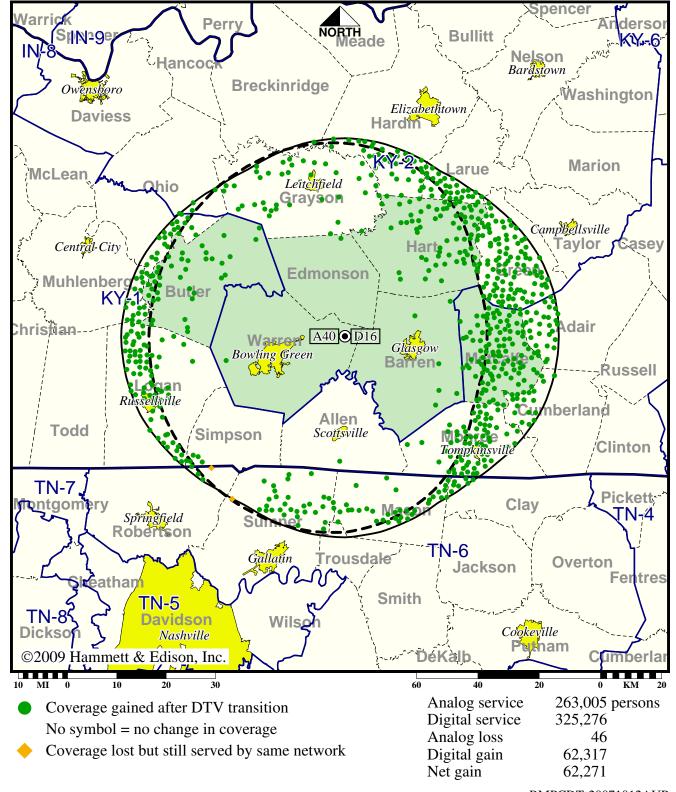

# TV Station WNKY • Analog Channel 40, DTV Channel 16 • Bowling Green, KY

#### **Approved Post-Transition Operation: Granted Construction Permit**

Digital CP (solid): 120 kW ERP at 176 m HAAT, Networks: CBS, NBC vs. Analog (dashed): 1640 kW ERP at 193 m HAAT, Network: NBC