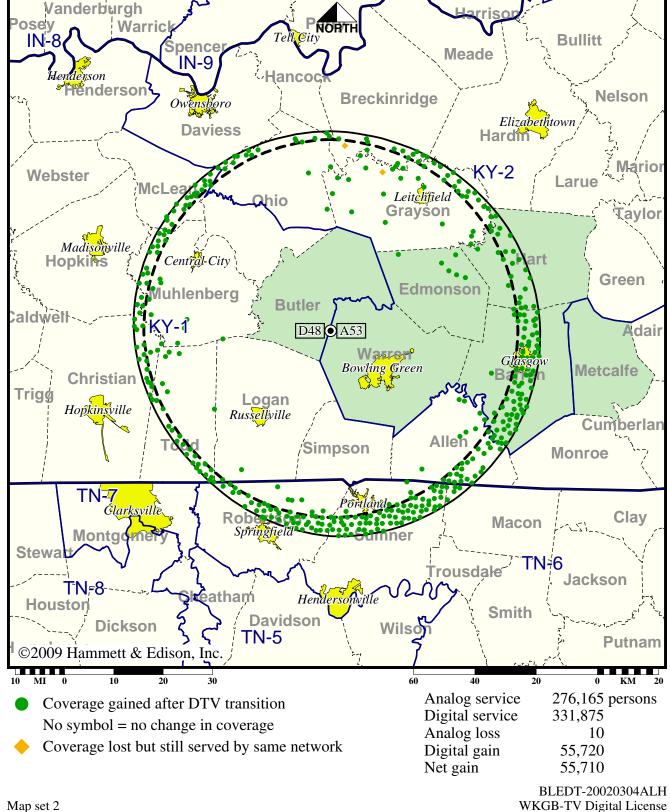

# Station WKGB-TV • Analog Channel 53, DTV Channel 48 • Bowling Green, KY

#### **Approved Post-Transition Operation: Licensed**

Digital License (solid): 54.8 kW ERP at 234 m HAAT, Network: PBS vs. Analog (dashed): 676 kW ERP at 247 m HAAT, Network: PBS