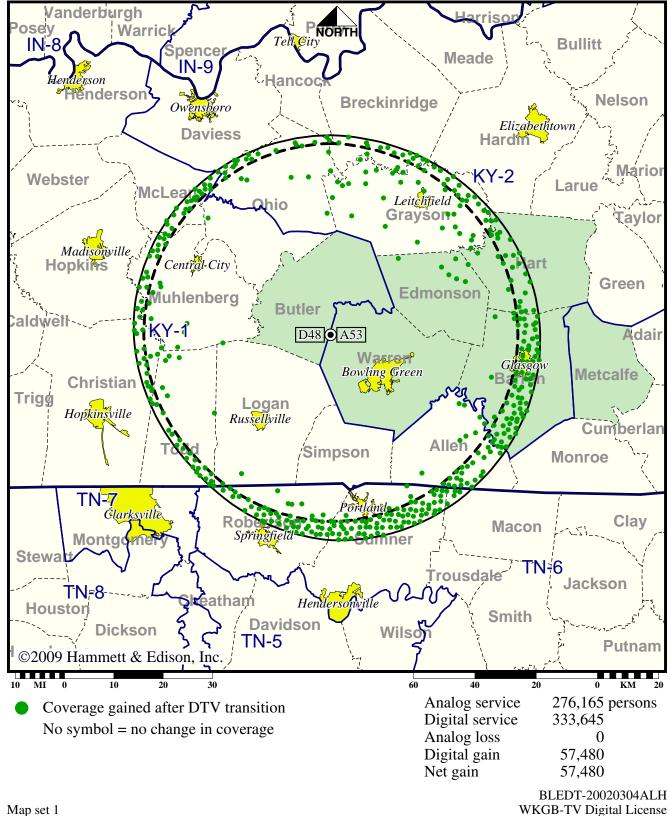

#### Station WKGB-TV • Analog Channel 53, DTV Channel 48 • Bowling Green, KY

#### **Expected Operation on June 13: Licensed**

Digital License (solid): 54.8 kW ERP at 234 m HAAT, Network: PBS vs. Analog (dashed): 676 kW ERP at 247 m HAAT, Network: PBS