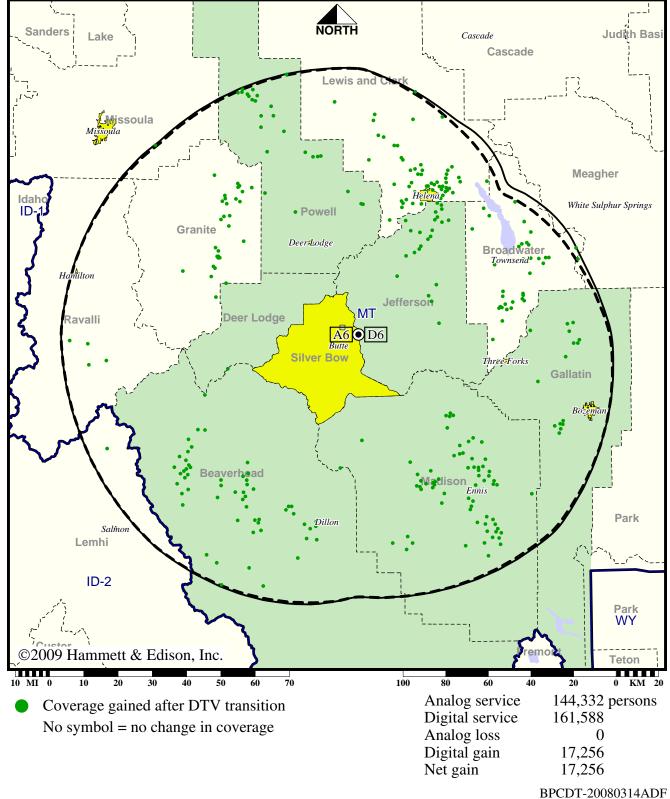

# TV Station KTVM • Analog Channel 6, DTV Channel 6 • Butte, MT

### **Approved Post-Transition Operation: Granted Construction Permit**

Digital CP (solid): 11.2 kW ERP at 591 m HAAT, Network: NBC vs. Analog (dashed): 100 kW ERP at 591 m HAAT, Network: NBC