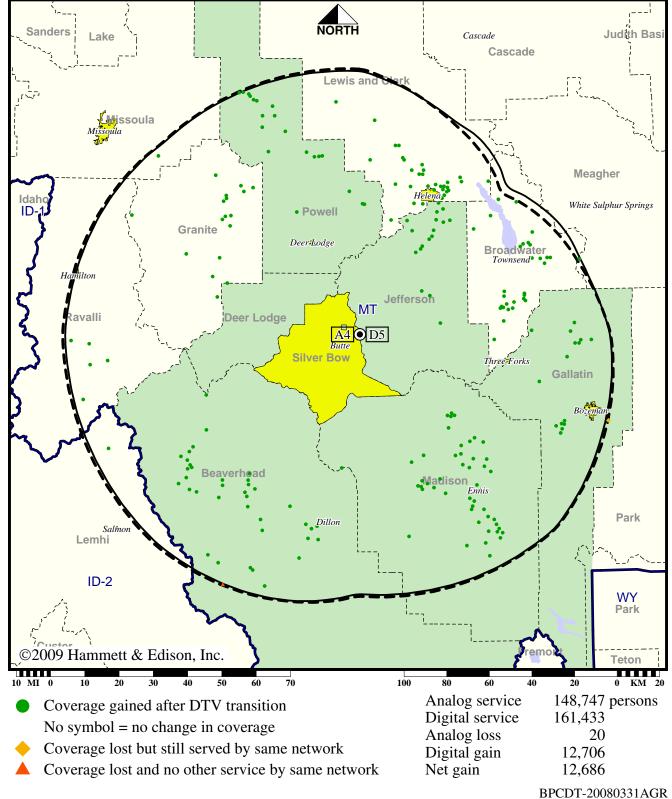

# TV Station KTVM • Analog Channel 6, DTV Channel 6 • Butte, MT

### **Approved Post-Transition Operation: Granted Construction Permit**

Digital CP (solid): 11.2 kW ERP at 591 m HAAT, Network: NBC vs. Analog (dashed): 100 kW ERP at 591 m HAAT, Network: NBC