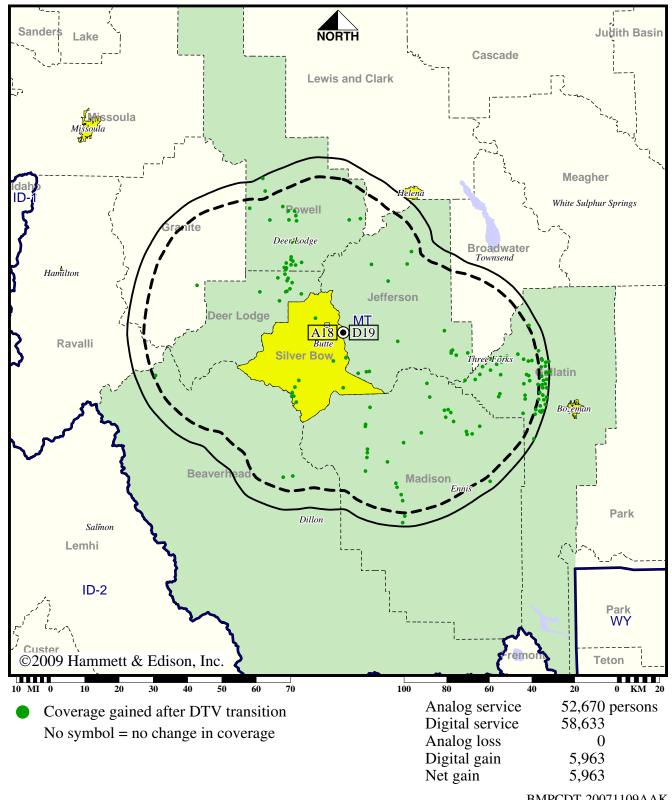

# TV Station KWYB • Analog Channel 18, DTV Channel 19 • Butte, MT

### **Expected Operation on June 13: Granted Construction Permit**

Digital CP (solid): 111 kW ERP at 585 m HAAT, Network: ABC vs. Analog (dashed): 1780 kW ERP at 585 m HAAT, Network: ABC