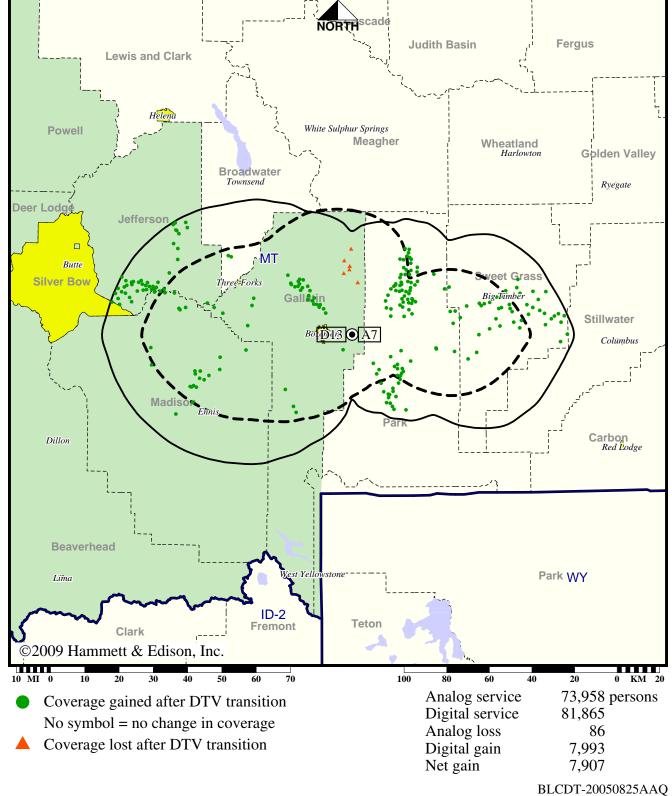

# TV Station KBZK • Analog Channel 7, DTV Channel 13 • Bozeman, MT

### **Expected Operation on June 13: Licensed**

Digital License (solid): 18.9 kW ERP at 271 m HAAT, Network: CBS vs. Analog (dashed): 43.7 kW ERP at 249 m HAAT, Network: CBS