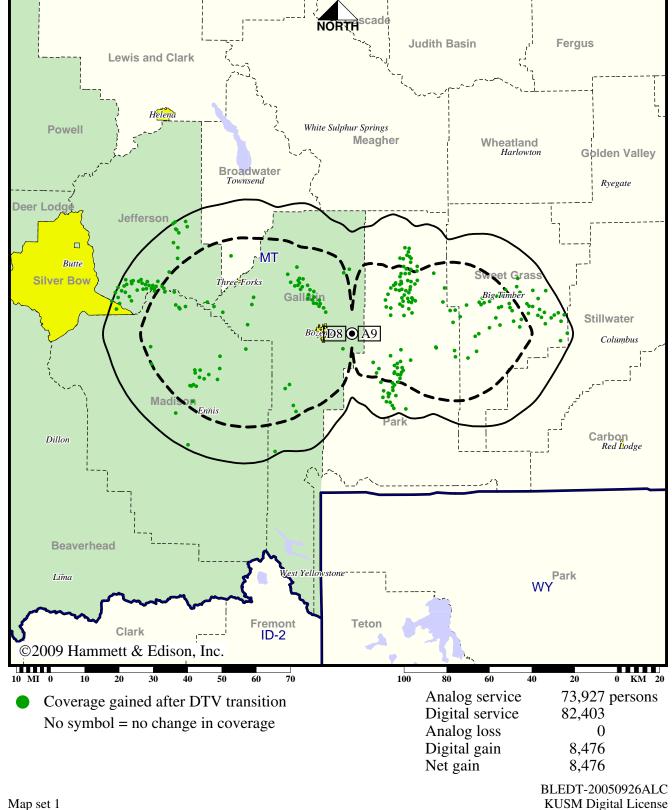

### TV Station KUSM • Analog Channel 9, DTV Channel 8 • Bozeman, MT

## **Expected Operation on June 13: Licensed**

Digital License (solid): 17.9 kW ERP at 271 m HAAT, Network: PBS vs. Analog (dashed): 44.0 kW ERP at 277 m HAAT, Network: PBS