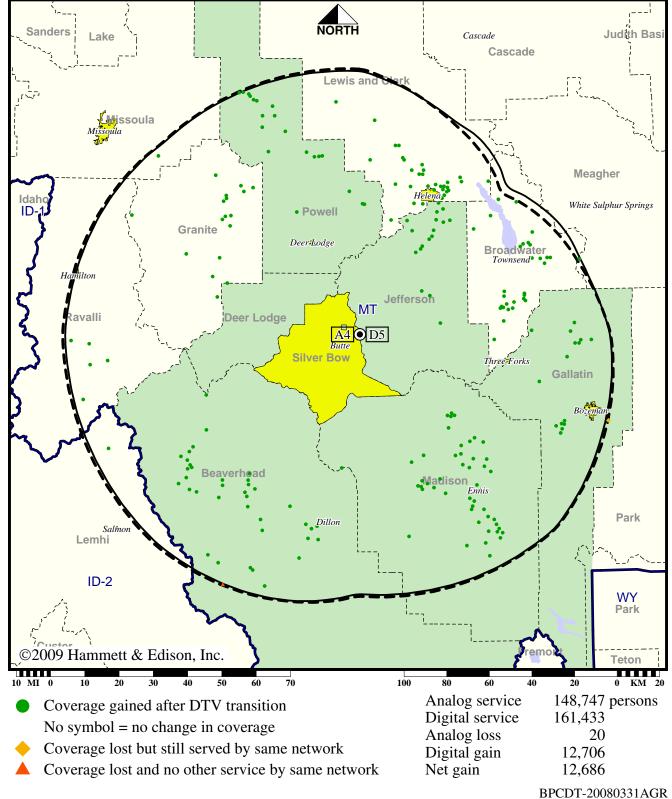

#### Station KXLF-TV • Analog Channel 4, DTV Channel 5 • Butte, MT

### **Expected Operation on June 13: Granted Construction Permit**

Digital CP (solid): 10.0 kW ERP at 588 m HAAT, Network: CBS vs. Analog (dashed): 100 kW ERP at 576 m HAAT, Network: CBS