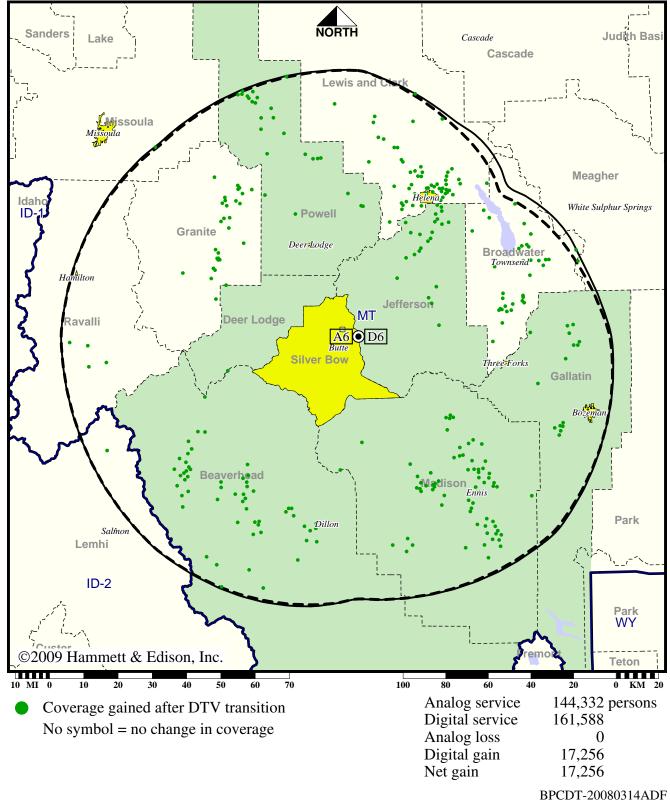

# TV Station KTVM • Analog Channel 6, DTV Channel 6 • Butte, MT

### **Expected Operation on June 13: Granted Construction Permit**

Digital CP (solid): 11.2 kW ERP at 591 m HAAT, Network: NBC vs. Analog (dashed): 100 kW ERP at 591 m HAAT, Network: NBC