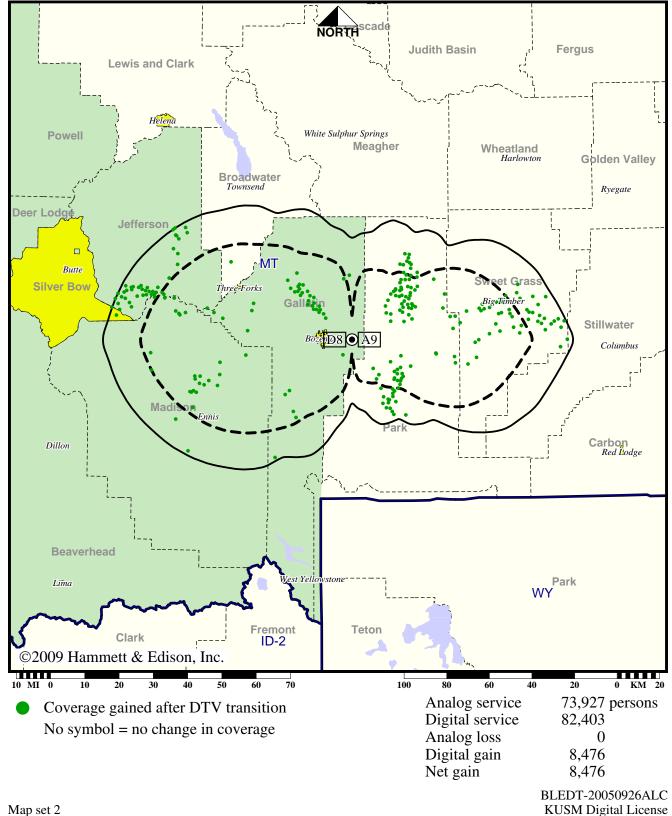

### TV Station KUSM • Analog Channel 9, DTV Channel 8 • Bozeman, MT

### **Approved Post-Transition Operation: Licensed**

Digital License (solid): 17.9 kW ERP at 271 m HAAT, Network: PBS vs. Analog (dashed): 44.0 kW ERP at 277 m HAAT, Network: PBS