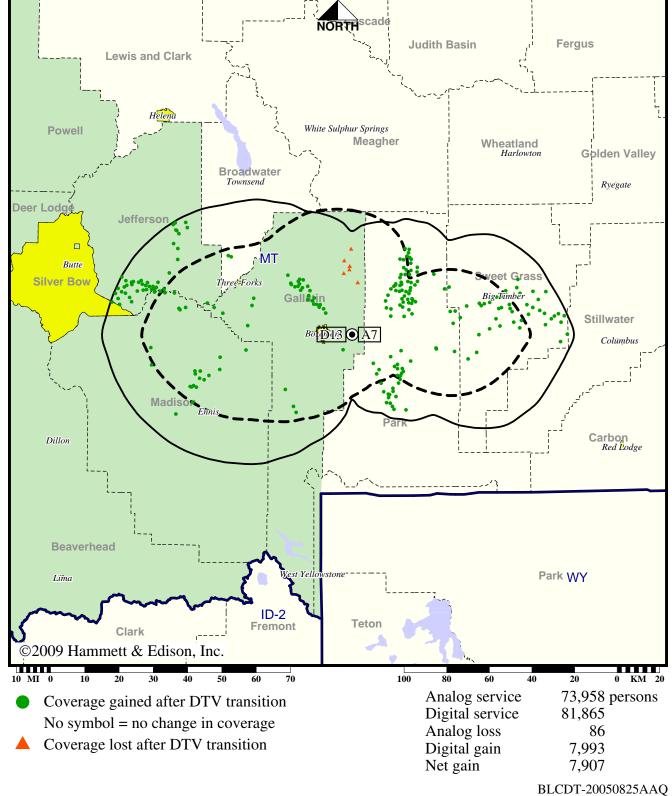

### TV Station KBZK • Analog Channel 7, DTV Channel 13 • Bozeman, MT

### **Approved Post-Transition Operation: Licensed**

Digital License (solid): 18.9 kW ERP at 271 m HAAT, Network: CBS vs. Analog (dashed): 43.7 kW ERP at 249 m HAAT, Network: CBS