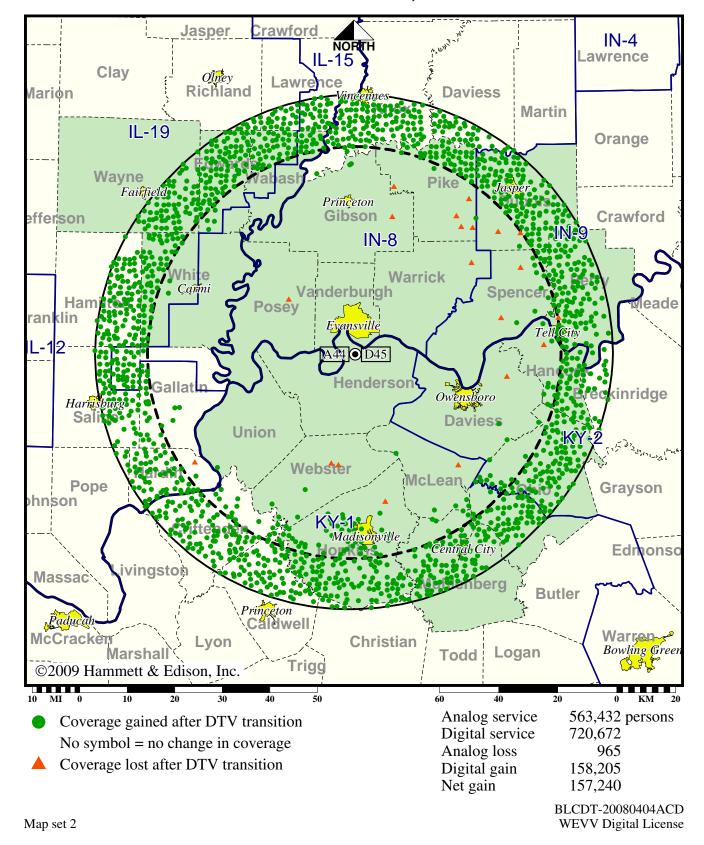

# TV Station WEVV • Analog Channel 44, DTV Channel 45 • Evansville, IN

### **Expected Operation on June 13: Licensed**

Digital License (solid): 340 kW ERP at 311 m HAAT, Network: CBS vs. Analog (dashed): 1230 kW ERP at 296 m HAAT, Network: CBS

### **Approved Post-Transition Operation: Licensed**

Digital License (solid): 340 kW ERP at 311 m HAAT, Network: CBS vs. Analog (dashed): 1230 kW ERP at 296 m HAAT, Network: CBS