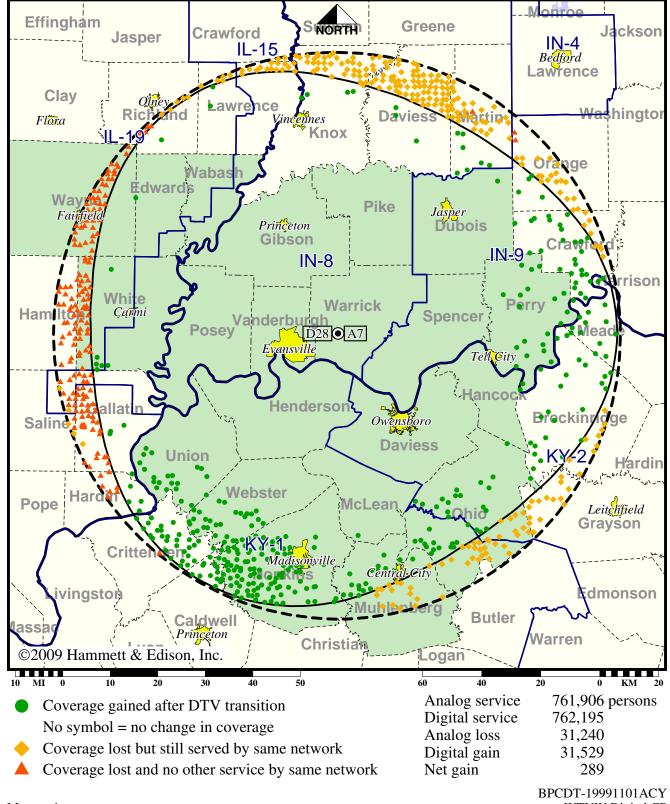

# Station WAZE-TV • Analog Channel 19, DTV Channel 20 • Madisonville, KY

# **Expected Operation on June 13: Granted Construction Permit**

Digital CP (solid): 1000 kW ERP at 216 m HAAT vs. Analog (dashed): 2690 kW ERP at 241 m HAAT