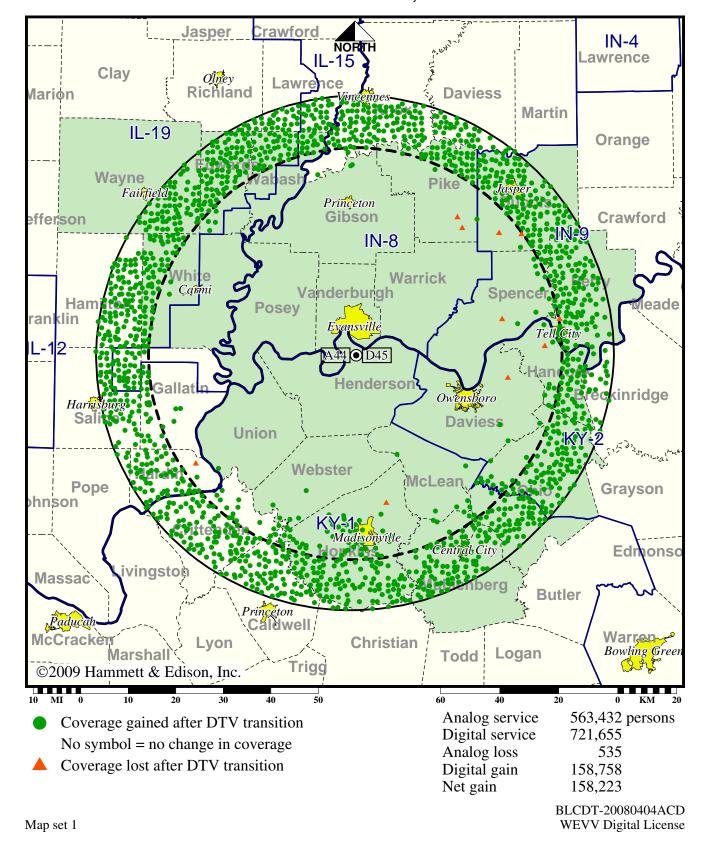

# TV Station WEVV • Analog Channel 44, DTV Channel 45 • Evansville, IN

### **Expected Operation on June 13: Licensed**

Digital License (solid): 340 kW ERP at 311 m HAAT, Network: CBS vs. Analog (dashed): 1230 kW ERP at 296 m HAAT, Network: CBS