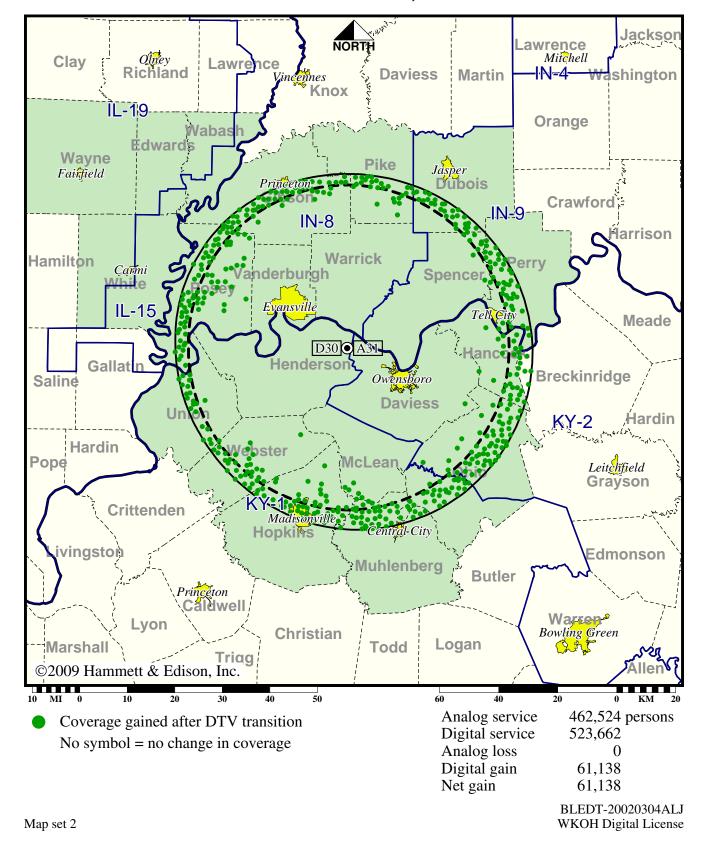

# TV Station WKOH • Analog Channel 31, DTV Channel 30 • Owensboro, KY

#### **Expected Operation on June 13: Licensed**

Digital License (solid): 63.3 kW ERP at 124 m HAAT, Network: PBS vs. Analog (dashed): 550 kW ERP at 140 m HAAT, Network: PBS