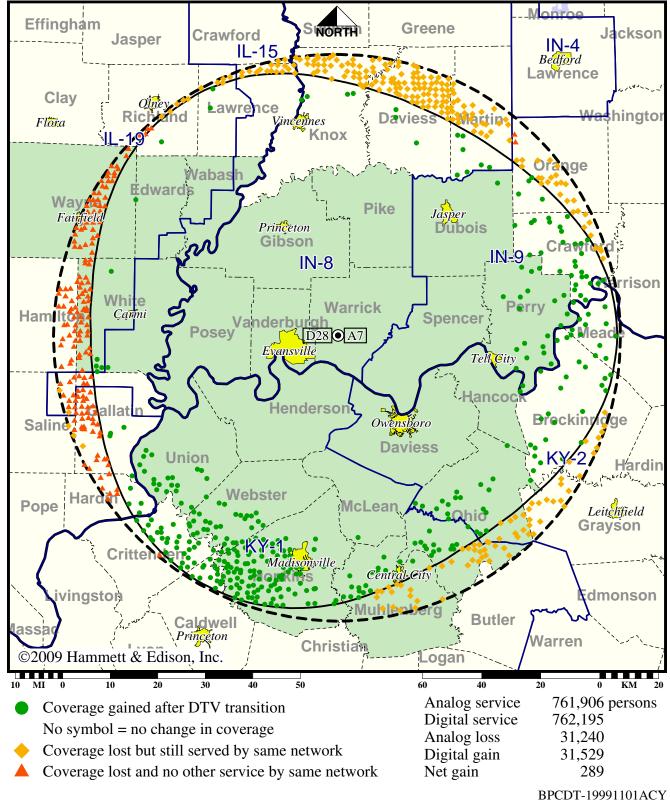

# Station WAZE-TV • Analog Channel 19, DTV Channel 20 • Madisonville, KY

# **Approved Post-Transition Operation: Granted Construction Permit**

Digital CP (solid): 1000 kW ERP at 216 m HAAT vs. Analog (dashed): 2690 kW ERP at 241 m HAAT