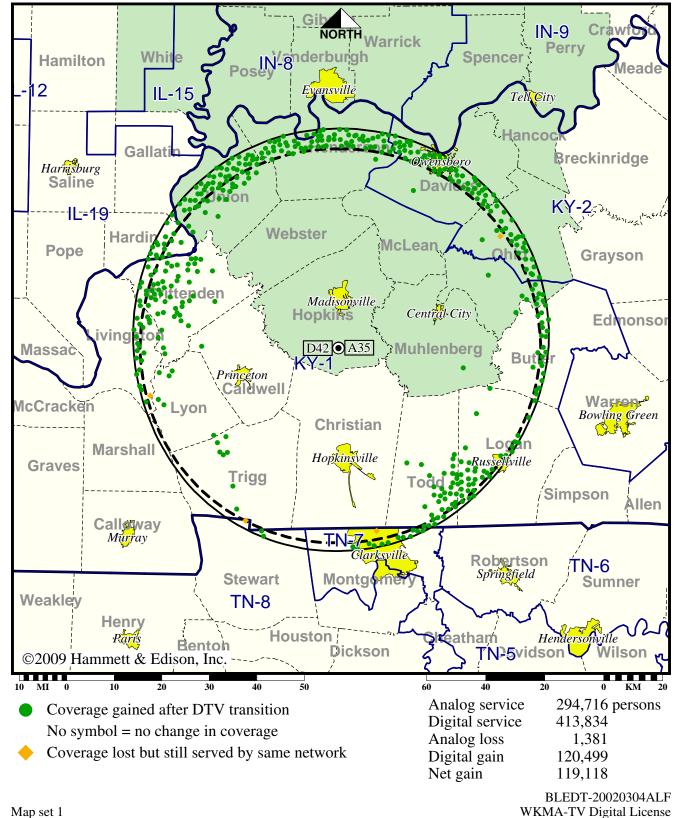

## Station WKMA-TV • Analog Channel 35, DTV Channel 42 • Madisonville, KY

#### **Expected Operation on June 13: Licensed**

Digital License (solid): 55.1 kW ERP at 298 m HAAT, Network: PBS vs. Analog (dashed): 617 kW ERP at 317 m HAAT, Network: PBS

### **Approved Post-Transition Operation: Licensed**

Digital License (solid): 55.1 kW ERP at 298 m HAAT, Network: PBS vs. Analog (dashed): 617 kW ERP at 317 m HAAT, Network: PBS