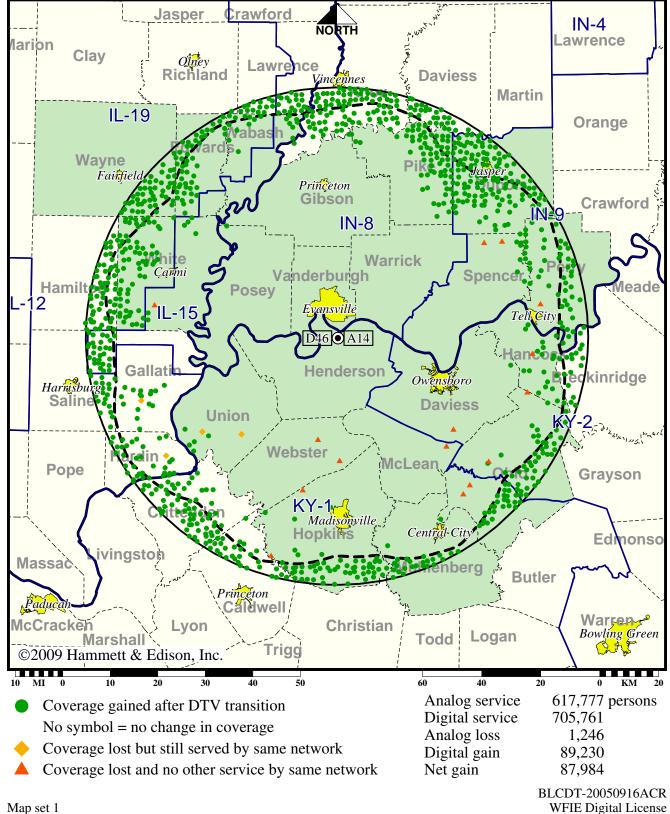

## TV Station WFIE • Analog Channel 14, DTV Channel 46 • Evansville, IN

### **Expected Operation on June 13: Licensed**

Digital License (solid): 250 kW ERP at 310 m HAAT, Network: NBC vs. Analog (dashed): 2510 kW ERP at 310 m HAAT, Network: NBC

### **Approved Post-Transition Operation: Granted Construction Permit**

Digital CP (solid): 525 kW ERP at 311 m HAAT, Network: NBC vs. Analog (dashed): 2510 kW ERP at 310 m HAAT, Network: NBC