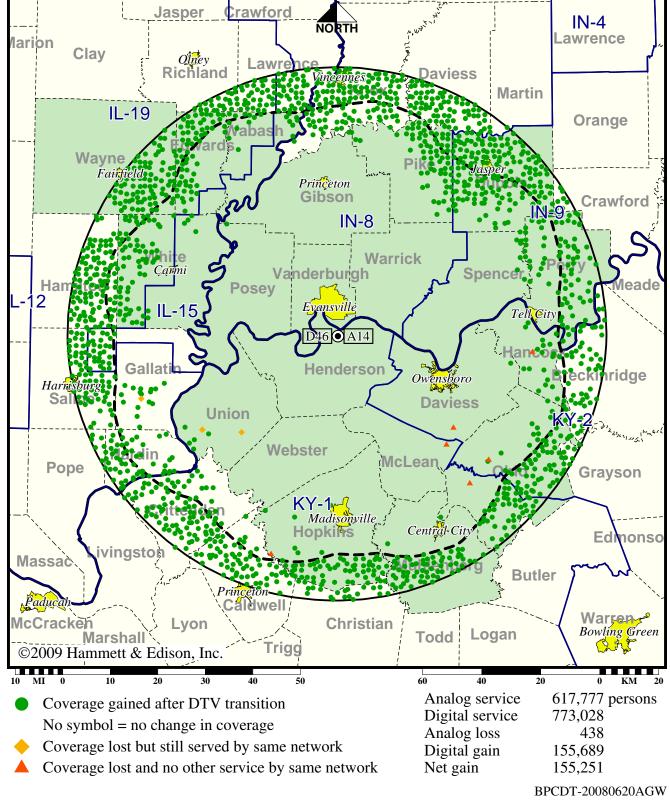

## TV Station WFIE • Analog Channel 14, DTV Channel 46 • Evansville, IN

### **Expected Operation on June 13: Licensed**

Digital License (solid): 250 kW ERP at 310 m HAAT, Network: NBC vs. Analog (dashed): 2510 kW ERP at 310 m HAAT, Network: NBC

### **Approved Post-Transition Operation: Granted Construction Permit**

Digital CP (solid): 525 kW ERP at 311 m HAAT, Network: NBC vs. Analog (dashed): 2510 kW ERP at 310 m HAAT, Network: NBC