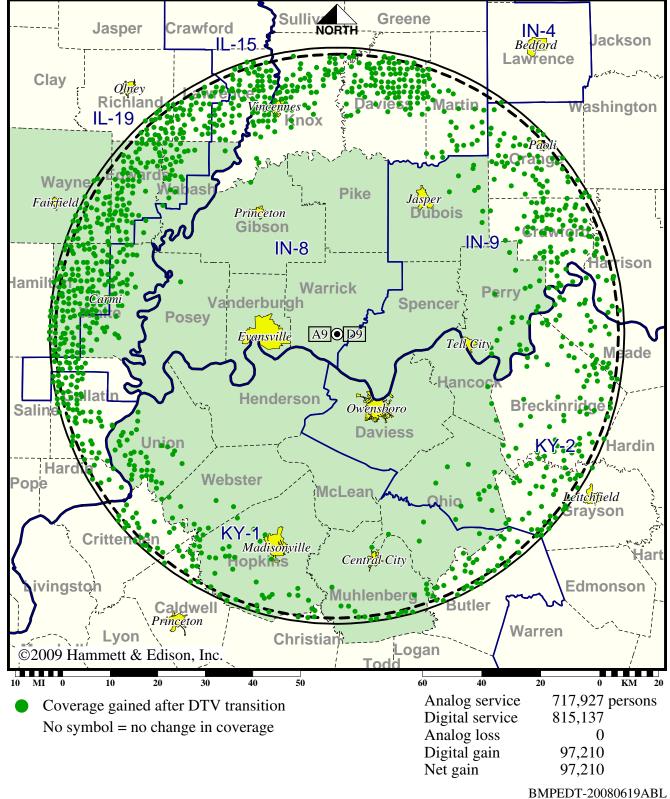

## TV Station WNIN • Analog Channel 9, DTV Channel 9 • Evansville, IN

## **Approved Post-Transition Operation: Granted Construction Permit**

Digital CP (solid): 19.0 kW ERP at 304 m HAAT, Network: PBS vs. Analog (dashed): 316 kW ERP at 304 m HAAT, Network: PBS