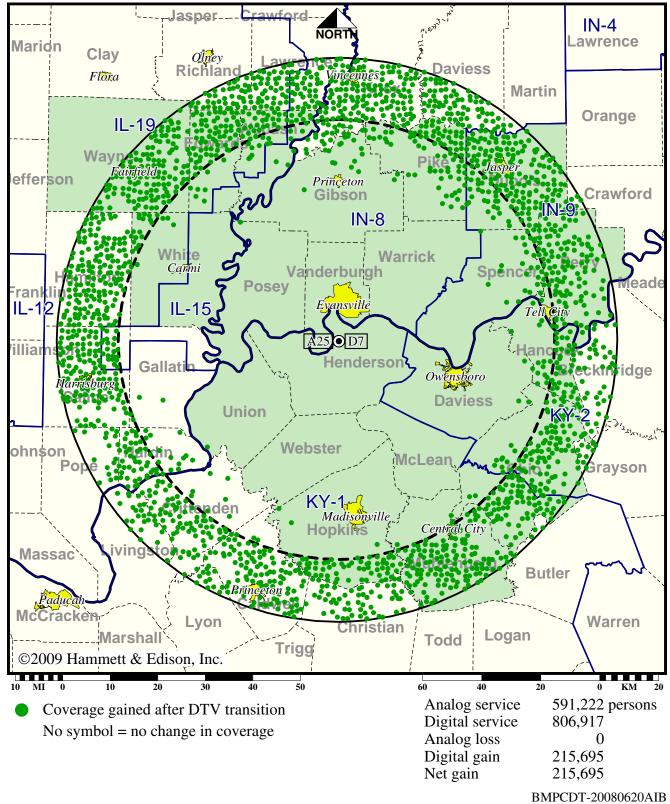

## TV Station WEHT • Analog Channel 25, DTV Channel 7 • Evansville, IN

## **Approved Post-Transition Operation: Granted Construction Permit**

Digital CP (solid): 12.5 kW ERP at 316 m HAAT, Network: ABC vs. Analog (dashed): 1200 kW ERP at 314 m HAAT, Network: ABC