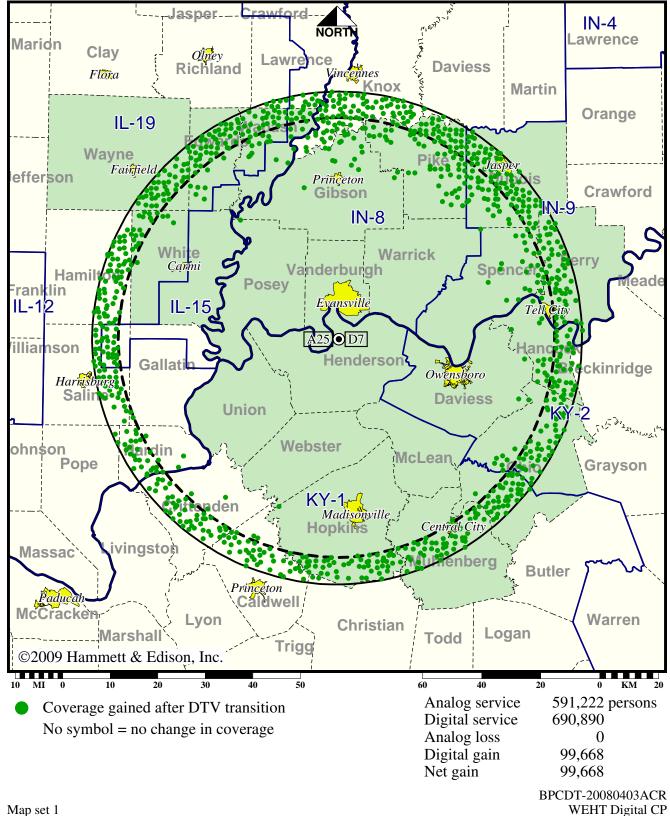

## TV Station WEHT • Analog Channel 25, DTV Channel 7 • Evansville, IN

# **Expected Operation on June 13: Granted Construction Permit**

Digital CP (solid): 2.60 kW ERP at 314 m HAAT, Network: ABC vs. Analog (dashed): 1200 kW ERP at 314 m HAAT, Network: ABC