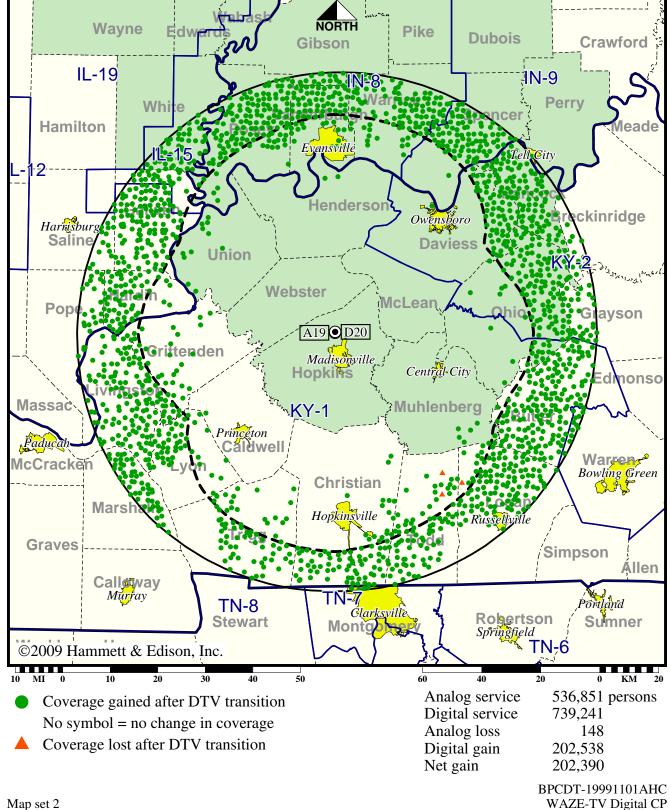

# Station WAZE-TV • Analog Channel 19, DTV Channel 20 • Madisonville, KY

# **Expected Operation on June 13: Granted Construction Permit**

Digital CP (solid): 1000 kW ERP at 216 m HAAT vs. Analog (dashed): 2690 kW ERP at 241 m HAAT