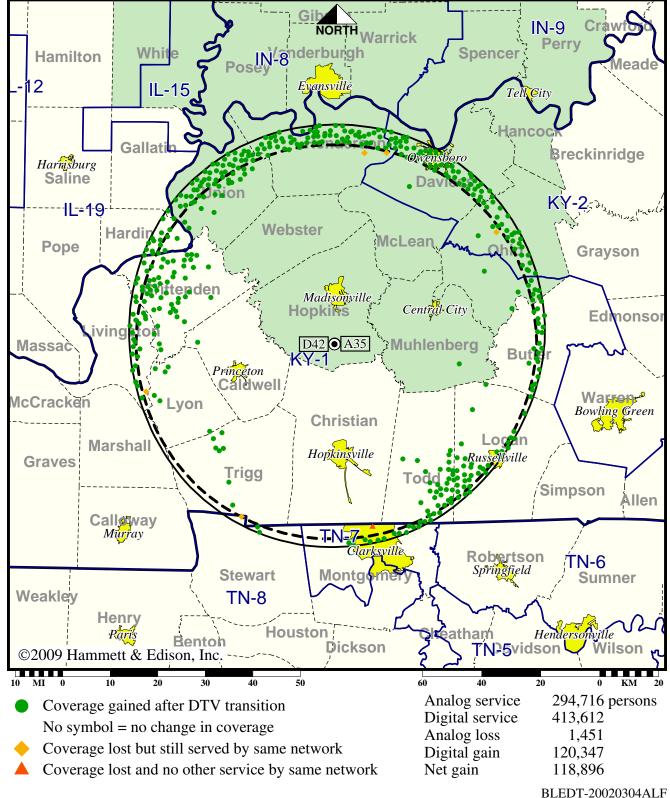

## Station WKMA-TV • Analog Channel 35, DTV Channel 42 • Madisonville, KY

#### **Expected Operation on June 13: Licensed**

Digital License (solid): 55.1 kW ERP at 298 m HAAT, Network: PBS vs. Analog (dashed): 617 kW ERP at 317 m HAAT, Network: PBS