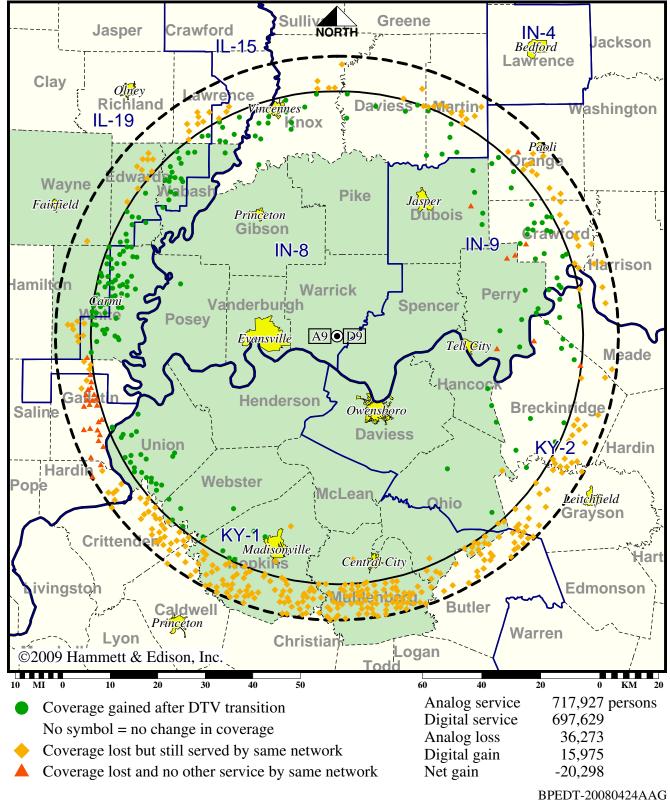

# TV Station WNIN • Analog Channel 9, DTV Channel 9 • Evansville, IN

# **Expected Operation on June 13: Granted Construction Permit**

Digital CP (solid): 3.00 kW ERP at 304 m HAAT, Network: PBS vs. Analog (dashed): 316 kW ERP at 304 m HAAT, Network: PBS