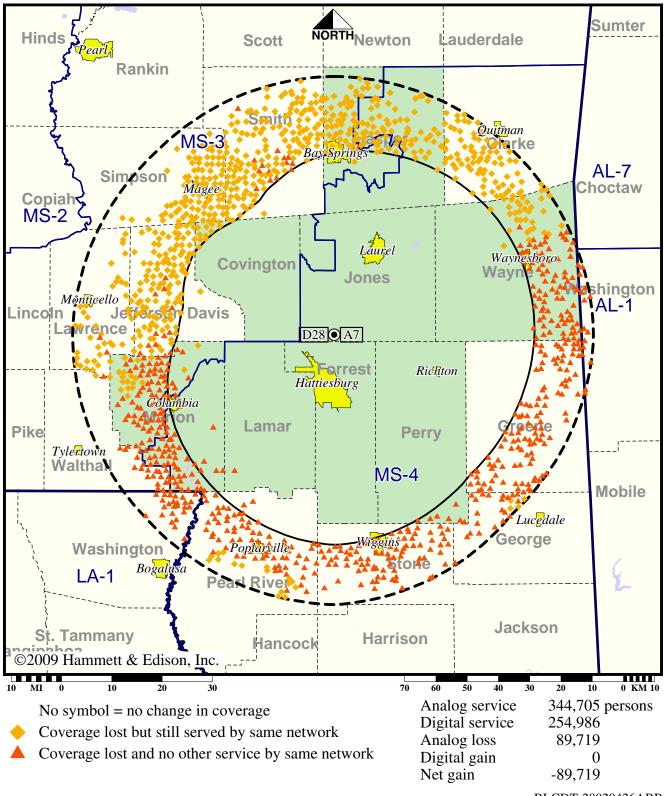

#### **Expected Operation on June 13: Licensed**

### Digital License (solid): 79.0 kW ERP at 128 m HAAT, Network: NBC vs. Analog (dashed): 316 kW ERP at 155 m HAAT, Network: NBC

Market: Hattiesburg-Laurel, MS

BLCDT-20020426ABB WDAM-TV Digital License