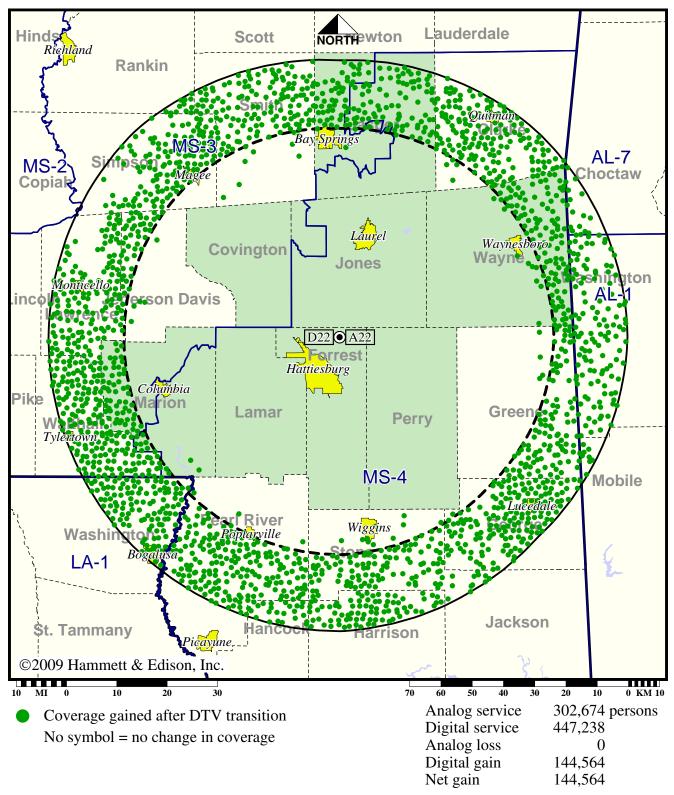

#### Approved Post-Transition Operation: Granted Construction Permit

# Digital CP (solid): 1000 kW ERP at 243 m HAAT, Network: CBS vs. Analog (dashed): 1200 kW ERP at 244 m HAAT, Network: CBS

Market: Hattiesburg-Laurel, MS

BMPCDT-20080619ACC WHLT Digital CP