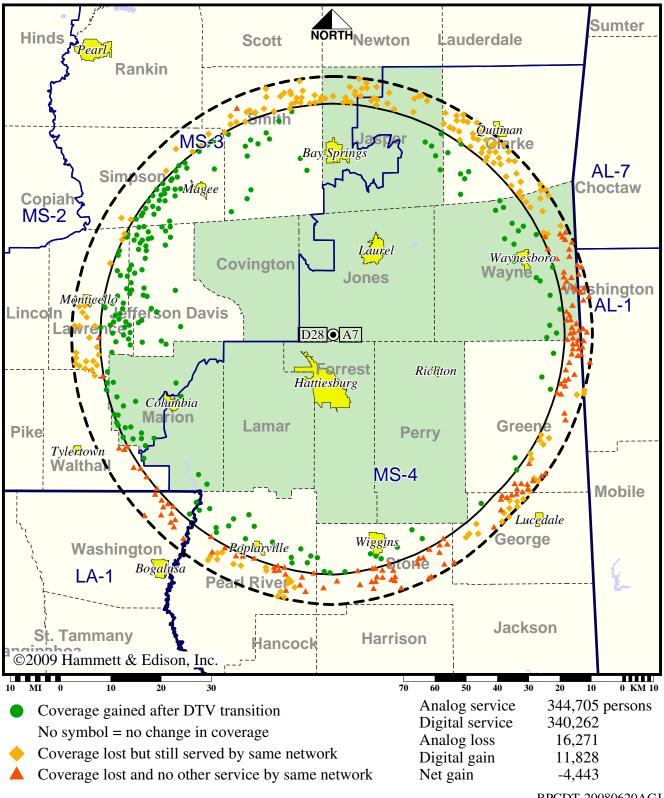

### Approved Post-Transition Operation: Granted Construction Permit

# Digital CP (solid): 347 kW ERP at 150 m HAAT, Network: NBC vs. Analog (dashed): 316 kW ERP at 155 m HAAT, Network: NBC

Market: Hattiesburg-Laurel, MS

BPCDT-20080620AGJ WDAM-TV Digital CP