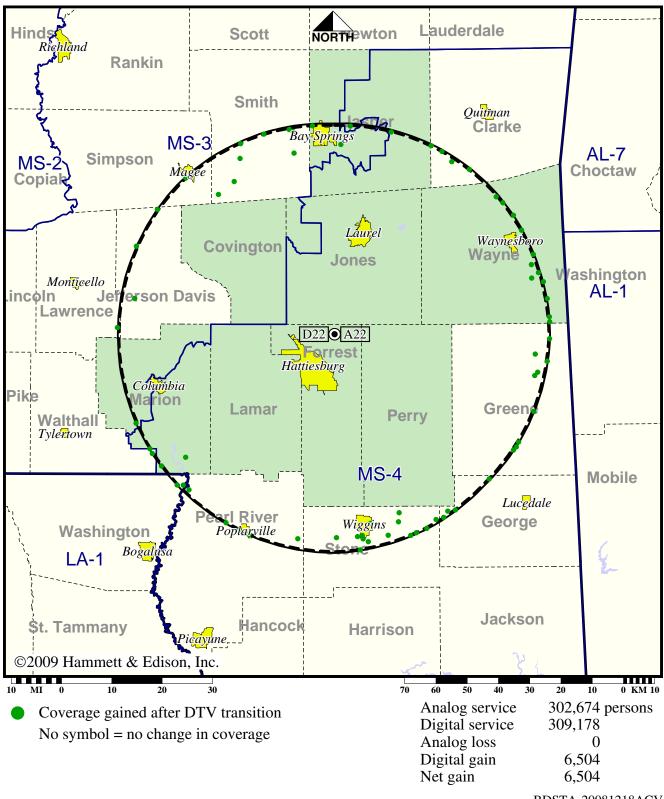

### **Expected Operation on June 13: Special Temporary Authorization**

# Digital STA (solid): 28.0 kW ERP at 243 m HAAT, Network: CBS vs. Analog (dashed): 1200 kW ERP at 244 m HAAT, Network: CBS

Market: Hattiesburg-Laurel, MS