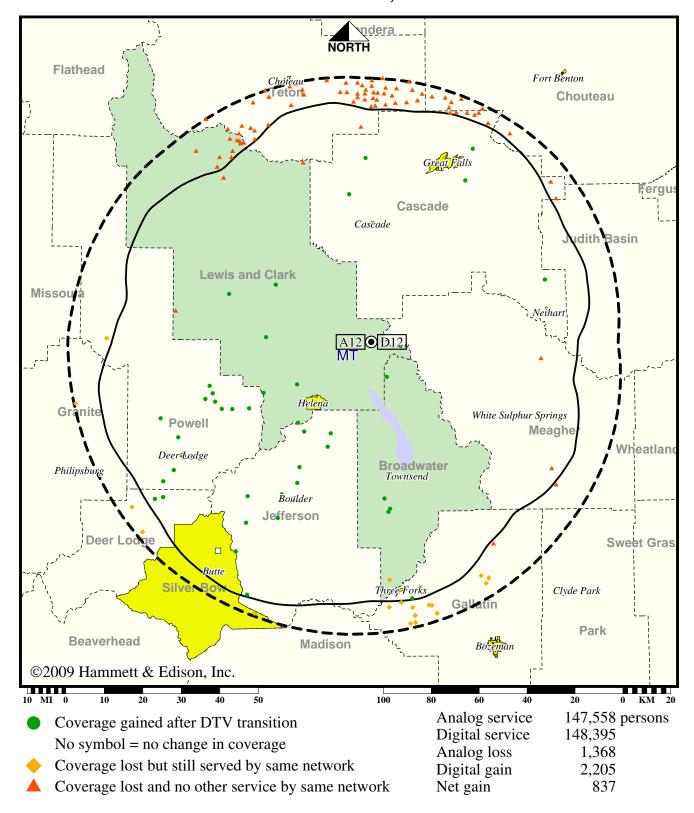

### TV Station KTVH • Analog Channel 12, DTV Channel 12 • Helena, MT

#### **Expected Operation on June 13: Appendix B Facility**

Digital Appendix B (solid): 9.36 kW ERP at 697 m HAAT, Network: NBC vs. Analog (dashed): 180 kW ERP at 711 m HAAT, Network: NBC