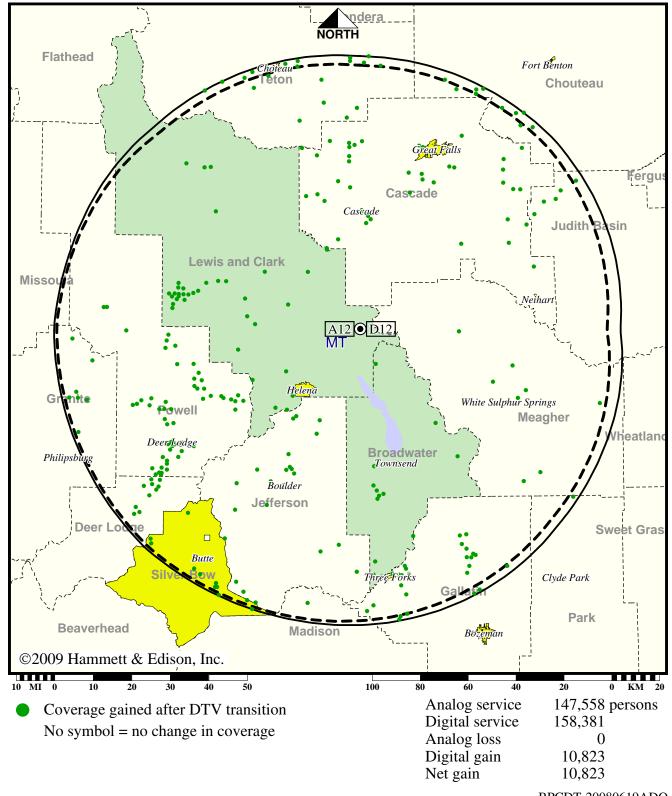

## TV Station KTVH · Analog Channel 12, DTV Channel 12 · Helena, MT

## **Approved Post-Transition Operation: Granted Construction Permit**

Digital CP (solid): 17.5 kW ERP at 713 m HAAT, Network: NBC vs. Analog (dashed): 180 kW ERP at 711 m HAAT, Network: NBC