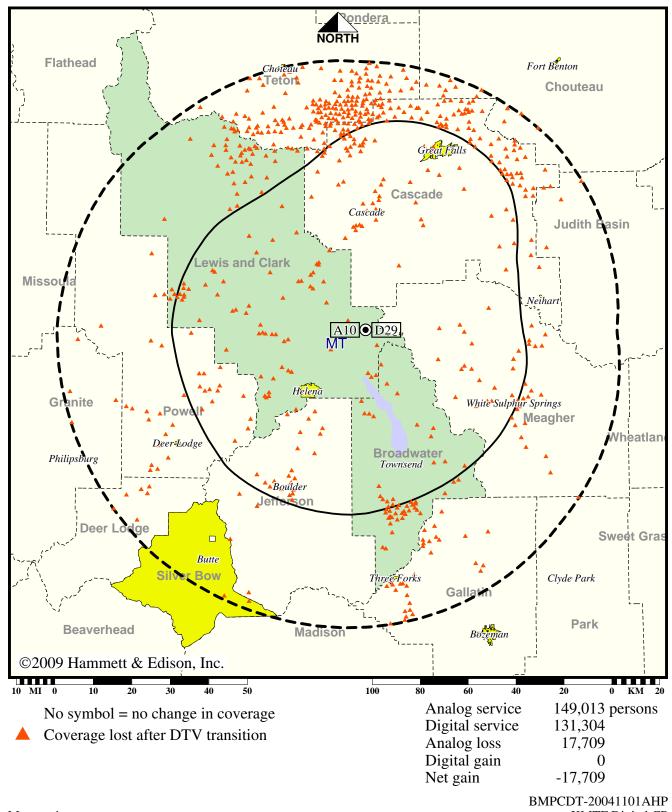

## TV Station KMTF • Analog Channel 10, DTV Channel 29 • Helena, MT

# **Expected Operation on June 13: Granted Construction Permit**

Digital CP (solid): 43.4 kW ERP at 697 m HAAT vs. Analog (dashed): 217 kW ERP at 711 m HAAT