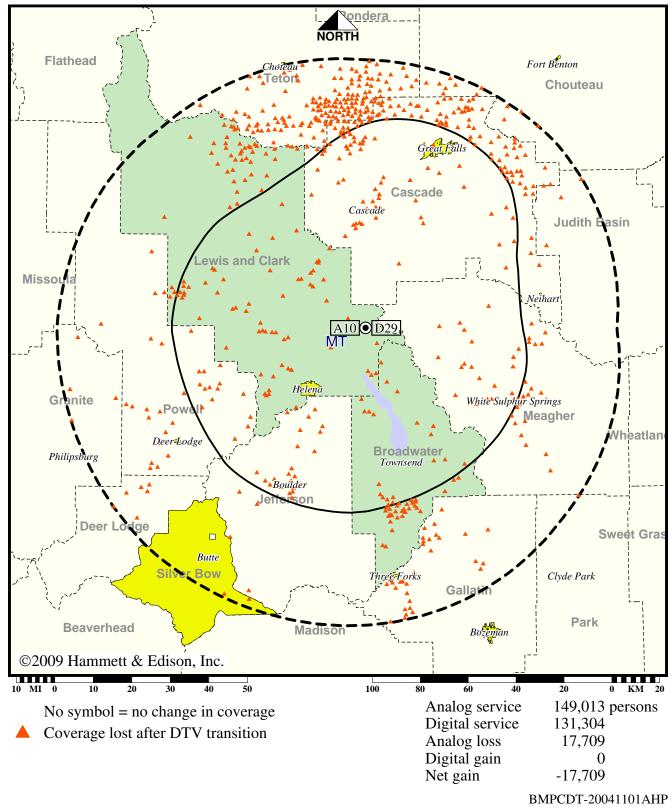

## TV Station KMTF • Analog Channel 10, DTV Channel 29 • Helena, MT

# **Approved Post-Transition Operation: Granted Construction Permit**

Digital CP (solid): 43.4 kW ERP at 697 m HAAT vs. Analog (dashed): 217 kW ERP at 711 m HAAT