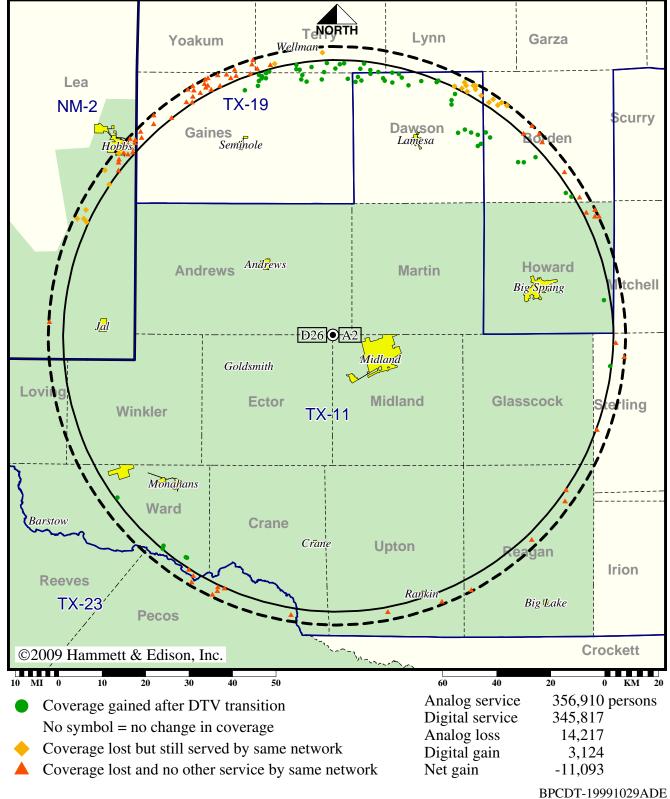

### TV Station KMID • Analog Channel 2, DTV Channel 26 • Midland, TX

### **Approved Post-Transition Operation: Granted Construction Permit**

Digital CP (solid): 1000 kW ERP at 323 m HAAT, Network: ABC vs. Analog (dashed): 100 kW ERP at 330 m HAAT, Network: ABC