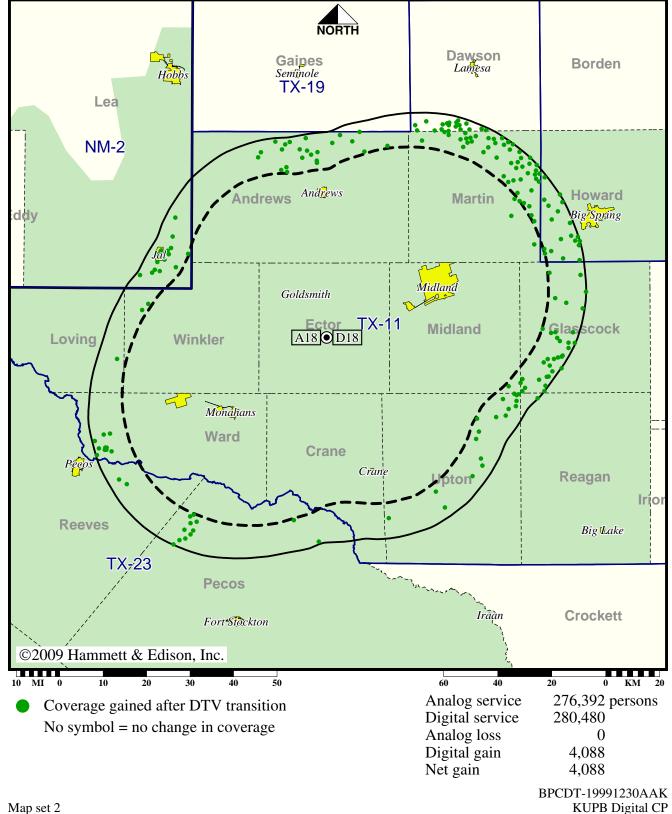

## TV Station KUPB · Analog Channel 18, DTV Channel 18 · Midland, TX

# **Expected Operation on June 13: Granted Construction Permit**

Digital CP (solid): 1000 kW ERP at 281 m HAAT vs. Analog (dashed): 5000 kW ERP at 284 m HAAT

## TV Station KUPB • Analog Channel 18, DTV Channel 18 • Midland, TX

# **Approved Post-Transition Operation: Granted Construction Permit**

Digital CP (solid): 1000 kW ERP at 281 m HAAT vs. Analog (dashed): 5000 kW ERP at 284 m HAAT