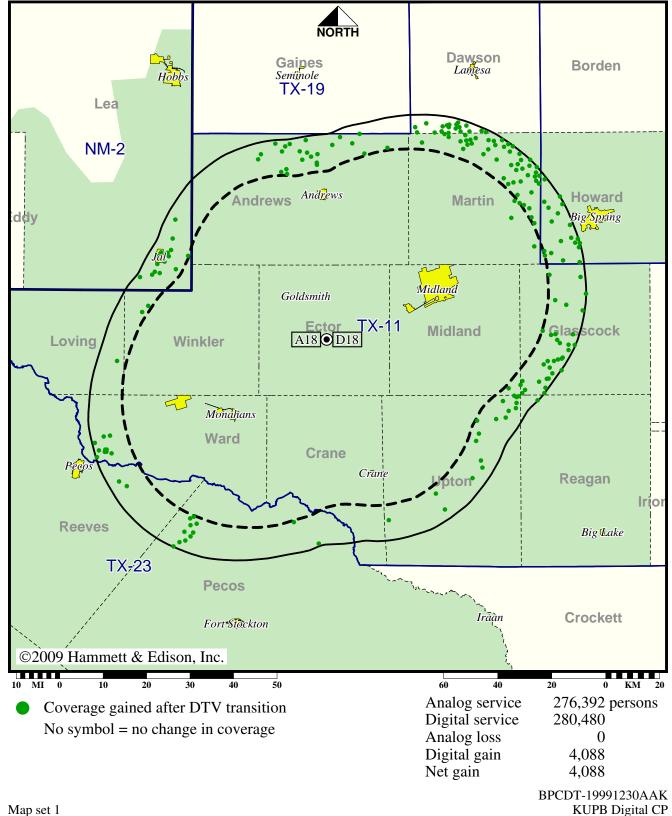

## TV Station KUPB · Analog Channel 18, DTV Channel 18 · Midland, TX

# **Expected Operation on June 13: Granted Construction Permit**

Digital CP (solid): 1000 kW ERP at 281 m HAAT vs. Analog (dashed): 5000 kW ERP at 284 m HAAT

## TV Station KUPB • Analog Channel 18, DTV Channel 18 • Midland, TX

# **Approved Post-Transition Operation: Granted Construction Permit**

Digital CP (solid): 1000 kW ERP at 281 m HAAT vs. Analog (dashed): 5000 kW ERP at 284 m HAAT