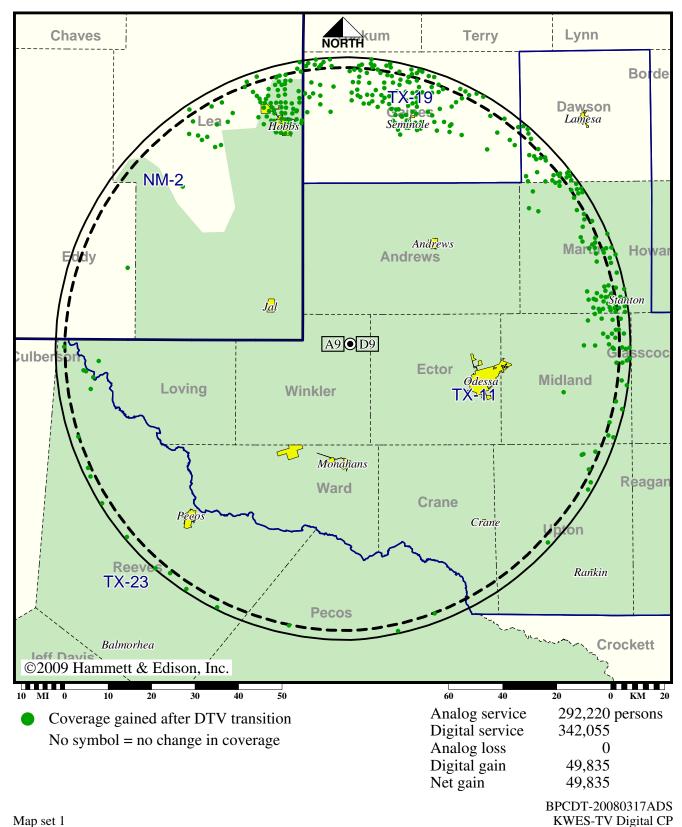

# Station KWES-TV • Analog Channel 9, DTV Channel 9 • Odessa, TX

# **Expected Operation on June 13: Granted Construction Permit**

Digital CP (solid): 25.7 kW ERP at 391 m HAAT, Network: NBC vs. Analog (dashed): 316 kW ERP at 391 m HAAT, Network: NBC

## Station KWES-TV • Analog Channel 9, DTV Channel 9 • Odessa, TX

# **Approved Post-Transition Operation: Granted Construction Permit**

Digital CP (solid): 25.7 kW ERP at 391 m HAAT, Network: NBC vs. Analog (dashed): 316 kW ERP at 391 m HAAT, Network: NBC