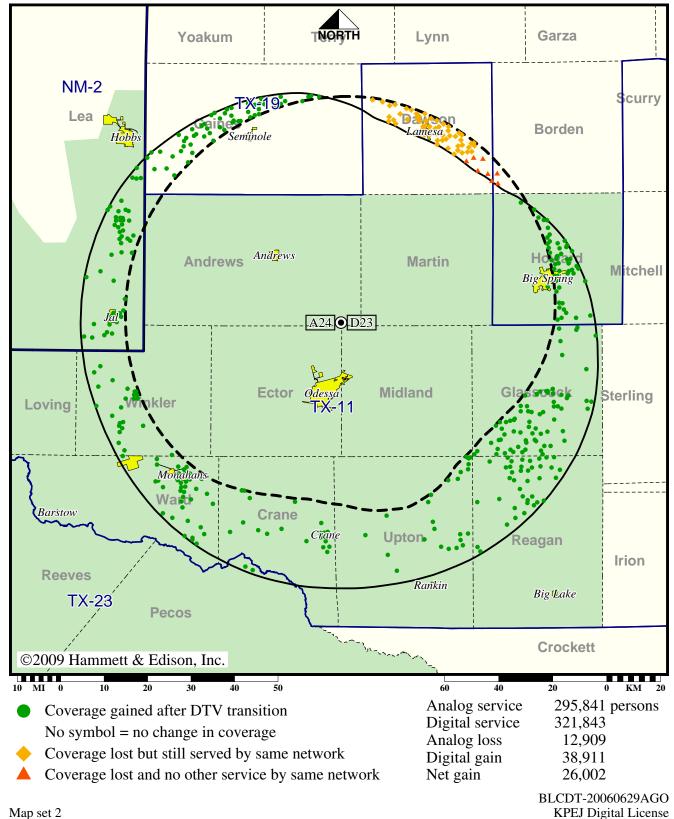

## TV Station KPEJ • Analog Channel 24, DTV Channel 23 • Odessa, TX

### **Expected Operation on June 13: Licensed**

Digital License (solid): 600 kW ERP at 333 m HAAT, Network: Fox vs. Analog (dashed): 2880 kW ERP at 335 m HAAT, Network: Fox

### TV Station KPEJ • Analog Channel 24, DTV Channel 23 • Odessa, TX

# **Approved Post-Transition Operation: Licensed**

Digital License (solid): 600 kW ERP at 333 m HAAT, Network: Fox vs. Analog (dashed): 2880 kW ERP at 335 m HAAT, Network: Fox