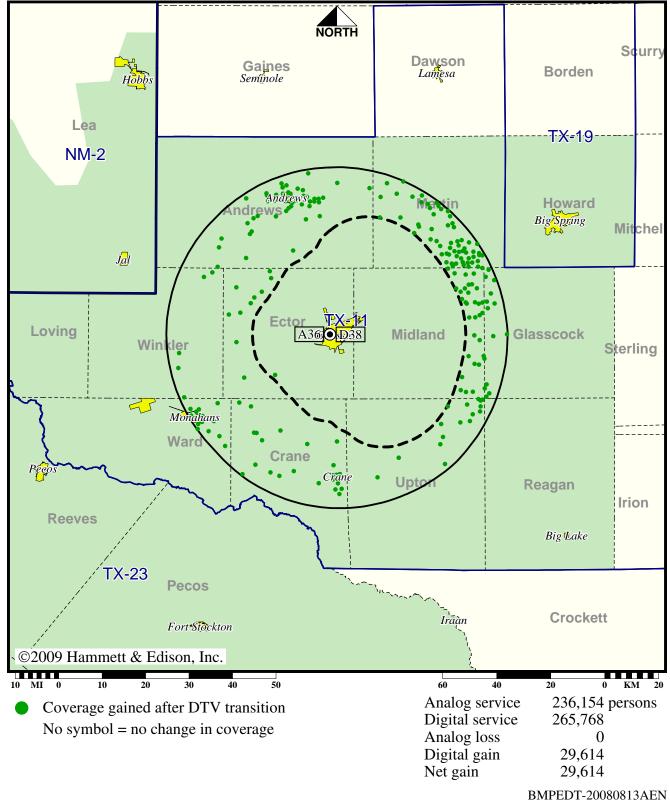

### TV Station KMLM • Analog Channel 42, DTV Channel 42 • Odessa, TX

# **Expected Operation on June 13: Granted Construction Permit**

Digital CP (solid): 50.0 kW ERP at 145 m HAAT vs. Analog (dashed): 302 kW ERP at 145 m HAAT

# **Approved Post-Transition Operation: Granted Construction Permit**

Digital CP (solid): 50.0 kW ERP at 145 m HAAT vs. Analog (dashed): 302 kW ERP at 145 m HAAT