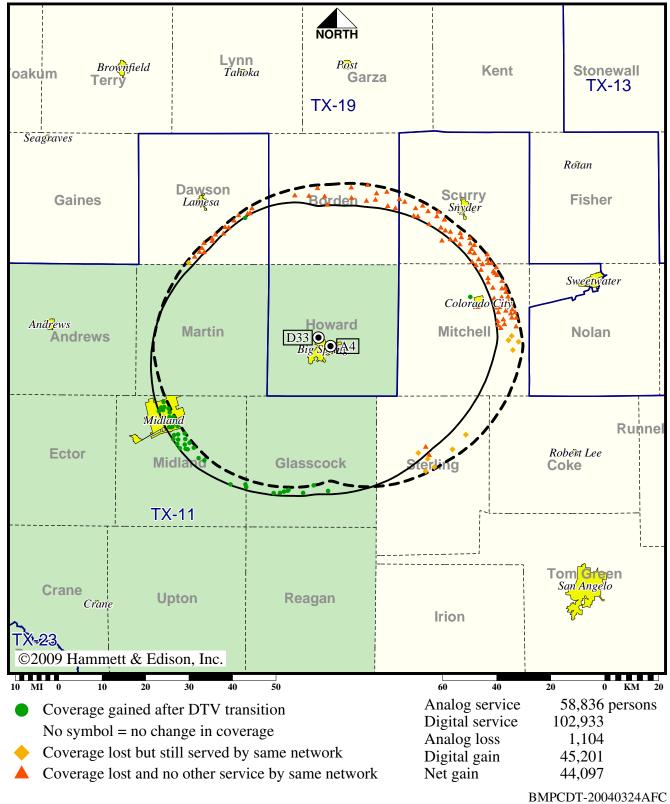

## Station KWAB-TV • Analog Channel 4, DTV Channel 33 • Big Spring, TX

## **Expected Operation on June 13: Granted Construction Permit**

Digital CP (solid): 174 kW ERP at 83 m HAAT, Network: NBC vs. Analog (dashed): 12.9 kW ERP at 116 m HAAT, Network: NBC

## **Approved Post-Transition Operation: Granted Construction Permit**

Digital CP (solid): 174 kW ERP at 83 m HAAT, Network: NBC vs. Analog (dashed): 12.9 kW ERP at 116 m HAAT, Network: NBC