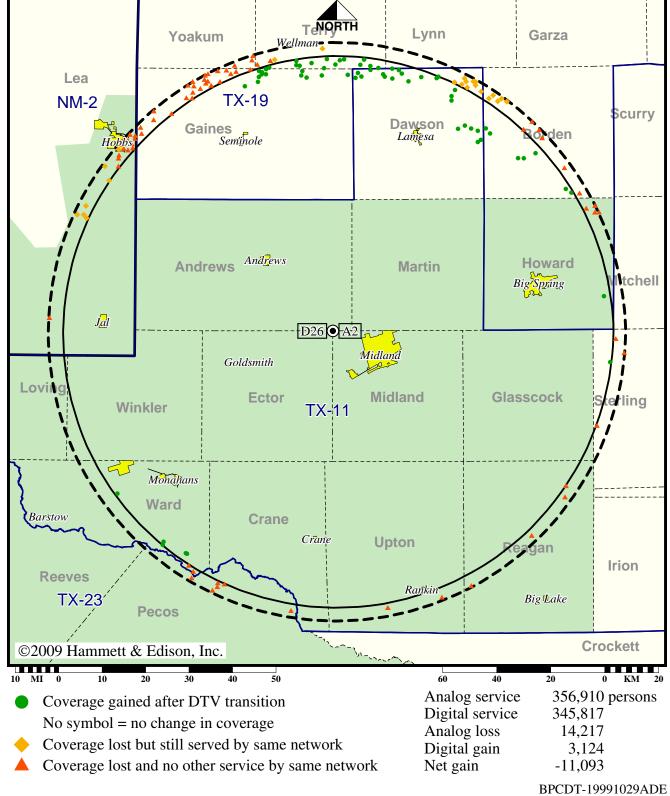

## TV Station KMID • Analog Channel 2, DTV Channel 26 • Midland, TX

## **Expected Operation on June 13: Granted Construction Permit**

Digital CP (solid): 1000 kW ERP at 323 m HAAT, Network: ABC vs. Analog (dashed): 100 kW ERP at 330 m HAAT, Network: ABC