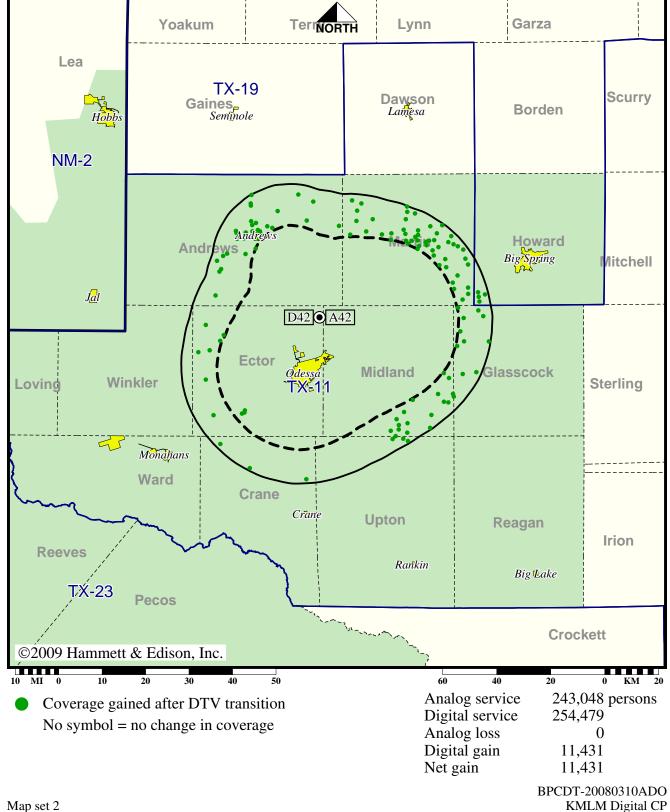

### TV Station KMLM • Analog Channel 42, DTV Channel 42 • Odessa, TX

# **Approved Post-Transition Operation: Granted Construction Permit**

Digital CP (solid): 50.0 kW ERP at 145 m HAAT vs. Analog (dashed): 302 kW ERP at 145 m HAAT