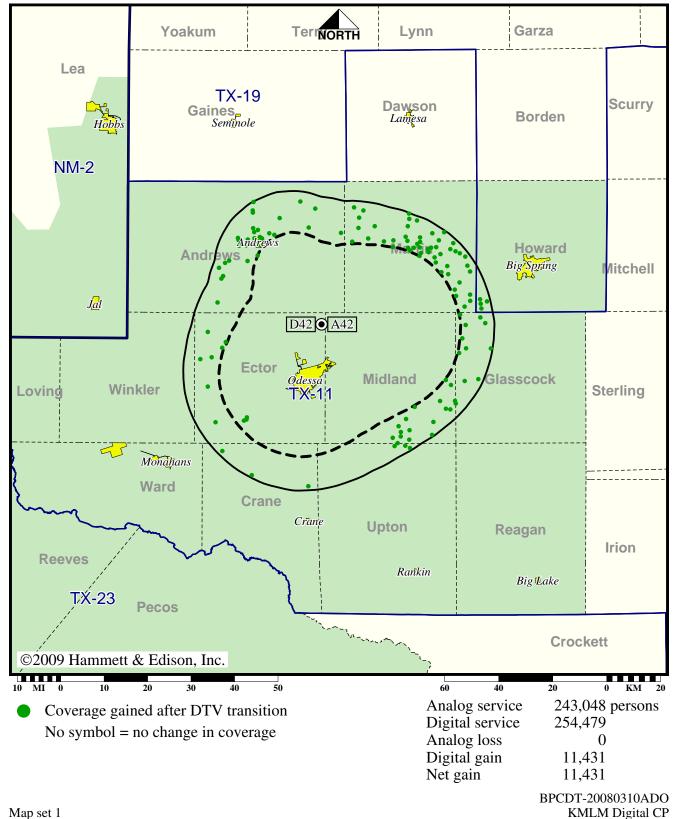

### TV Station KMLM • Analog Channel 42, DTV Channel 42 • Odessa, TX

# **Expected Operation on June 13: Granted Construction Permit**

Digital CP (solid): 50.0 kW ERP at 145 m HAAT vs. Analog (dashed): 302 kW ERP at 145 m HAAT