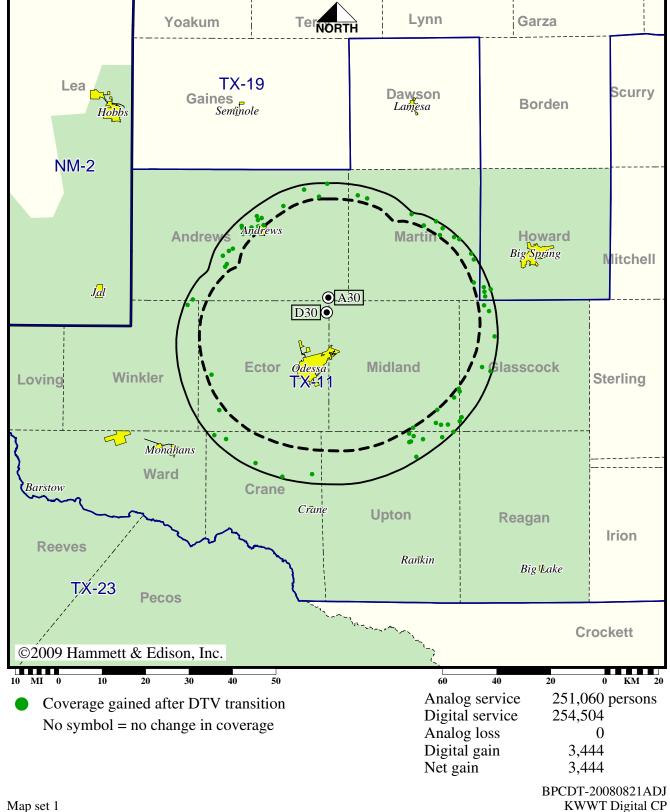

### TV Station KWWT • Analog Channel 30, DTV Channel 30 • Odessa, TX

# **Approved Post-Transition Operation: Granted Construction Permit**

Digital CP (solid): 50.0 kW ERP at 147 m HAAT vs. Analog (dashed): 350 kW ERP at 212 m HAAT