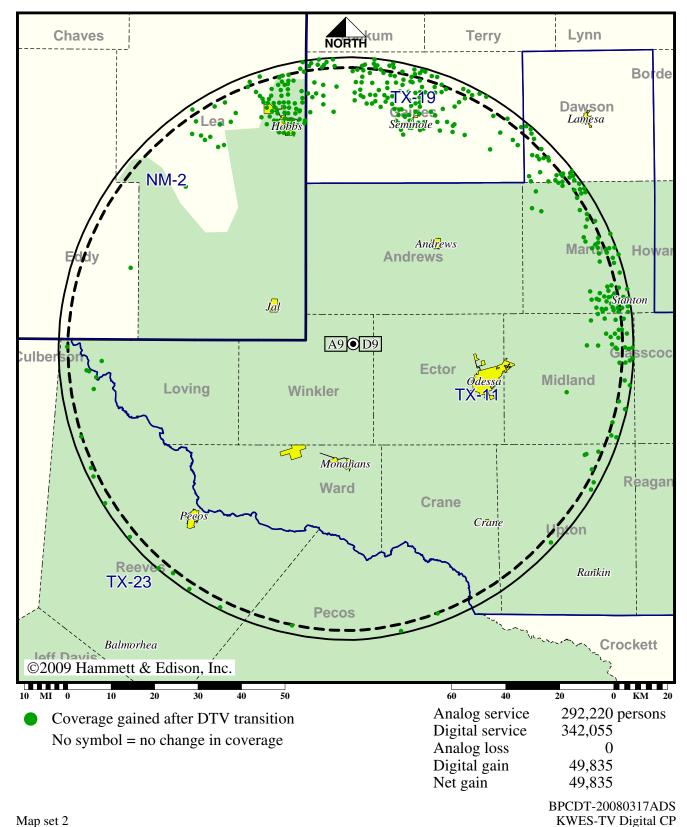

## Station KWES-TV • Analog Channel 9, DTV Channel 9 • Odessa, TX

# **Approved Post-Transition Operation: Granted Construction Permit**

Digital CP (solid): 25.7 kW ERP at 391 m HAAT, Network: NBC vs. Analog (dashed): 316 kW ERP at 391 m HAAT, Network: NBC