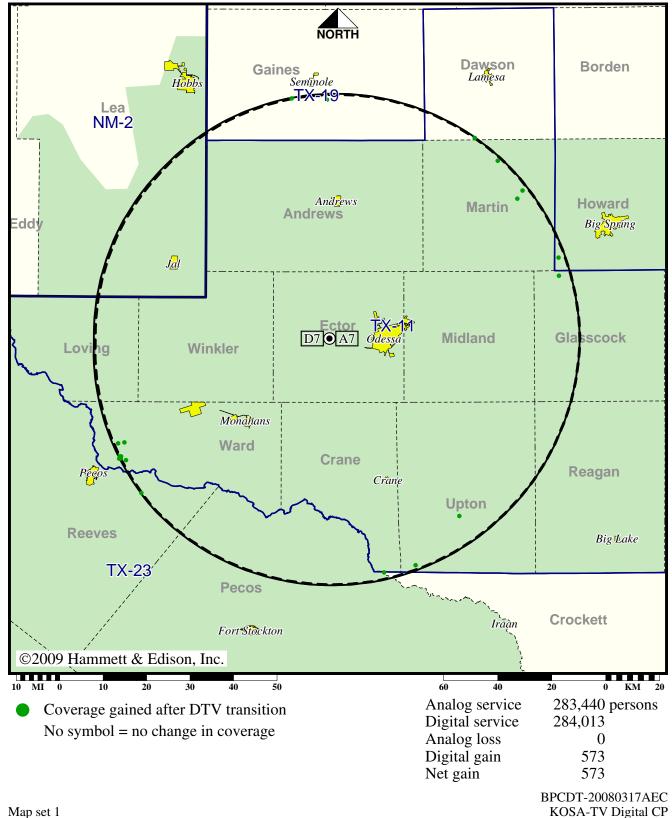

# Station KOSA-TV • Analog Channel 7, DTV Channel 7 • Odessa, TX

# **Expected Operation on June 13: Granted Construction Permit**

Digital CP (solid): 13.1 kW ERP at 226 m HAAT, Network: CBS vs. Analog (dashed): 316 kW ERP at 226 m HAAT, Network: CBS

# **Approved Post-Transition Operation: Granted Construction Permit**

Digital CP (solid): 13.1 kW ERP at 226 m HAAT, Network: CBS vs. Analog (dashed): 316 kW ERP at 226 m HAAT, Network: CBS