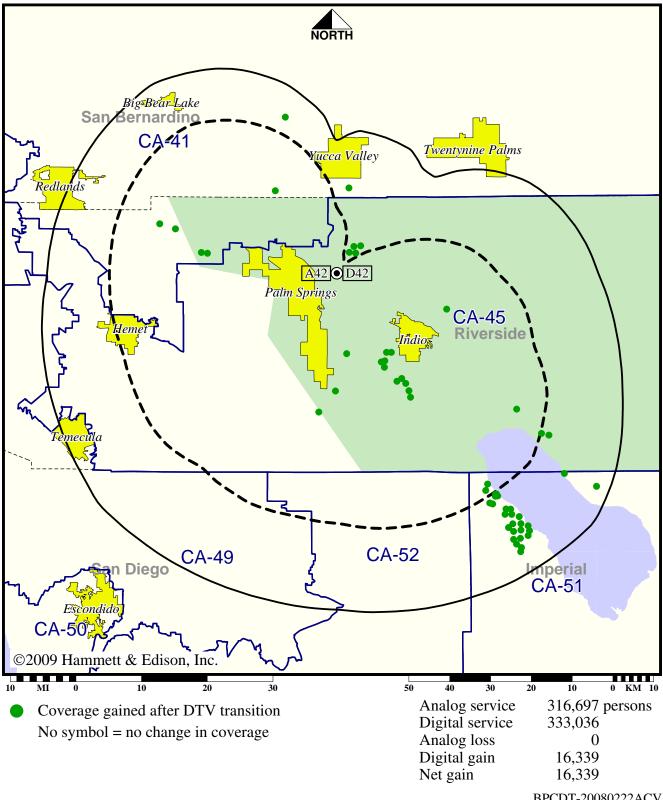

Approved Post-Transition Operation: Granted Construction Permit

Digital CP (solid): 100 kW ERP at 227 m HAAT, Network: ABC vs. Analog (dashed): 316 kW ERP at 227 m HAAT, Network: ABC

Market: Palm Springs, CA