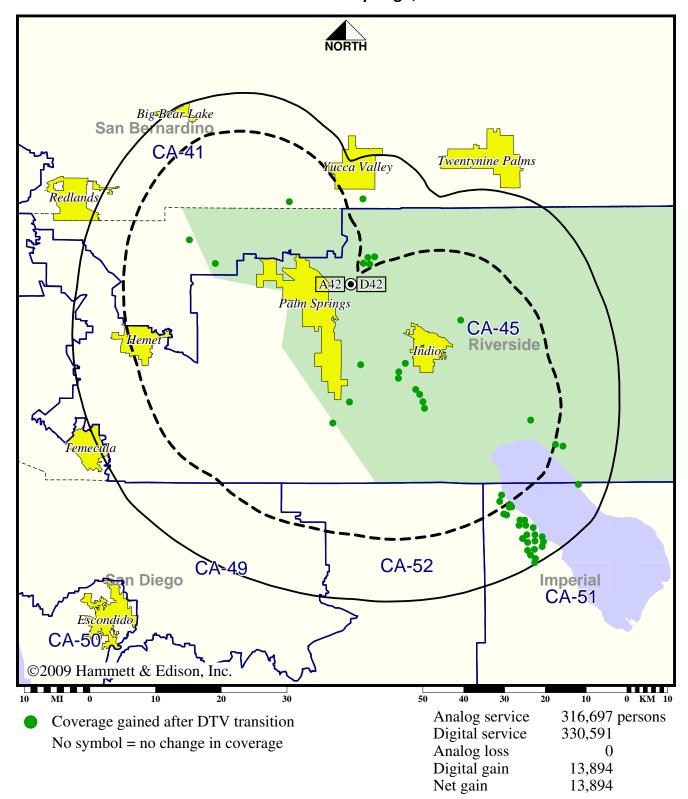

**Expected Operation on June 13: Appendix B Facility** 

Digital Appendix B (solid): 50.0 kW ERP at 219 m HAAT, Network: ABC vs. Analog (dashed): 316 kW ERP at 227 m HAAT, Network: ABC

Market: Palm Springs, CA