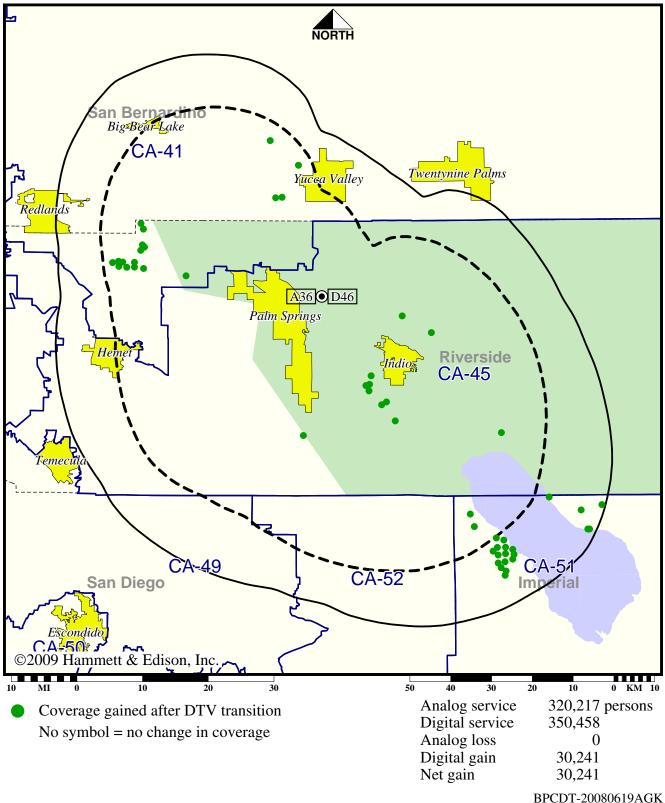

Digital CP (solid): 120 kW ERP at 212 m HAAT, Network: NBC vs. Analog (dashed): 490 kW ERP at 207 m HAAT, Network: NBC

Market: Palm Springs, CA

BPCDT-20080619AGK KMIR-TV Digital CP