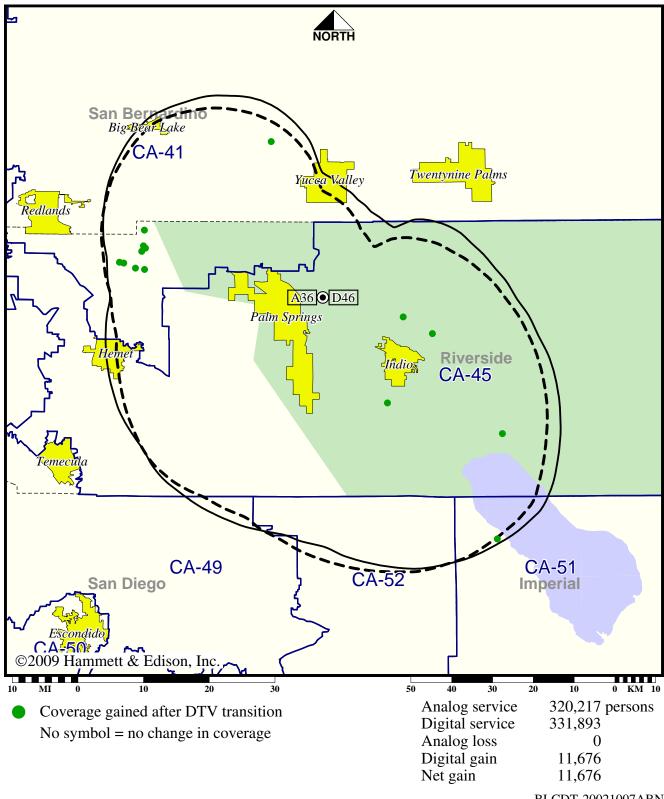

**Expected Operation on June 13: Licensed** 

Digital License (solid): 12.0 kW ERP at 212 m HAAT, Network: NBC vs. Analog (dashed): 490 kW ERP at 207 m HAAT, Network: NBC

Market: Palm Springs, CA

Approved Post-Transition Operation: Granted Construction Permit