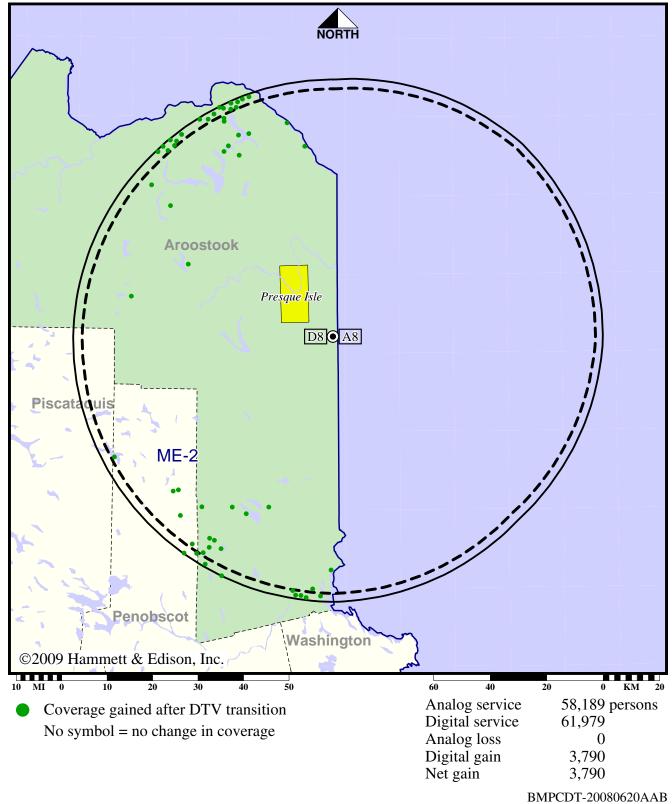

### Station WAGM-TV • Analog Channel 8, DTV Channel 8 • Presque Isle, ME

## **Approved Post-Transition Operation: Granted Construction Permit**

Digital CP (solid): 6.90 kW ERP at 350 m HAAT, Networks: CBS, Fox vs. Analog (dashed): 120 kW ERP at 350 m HAAT, Network: CBS