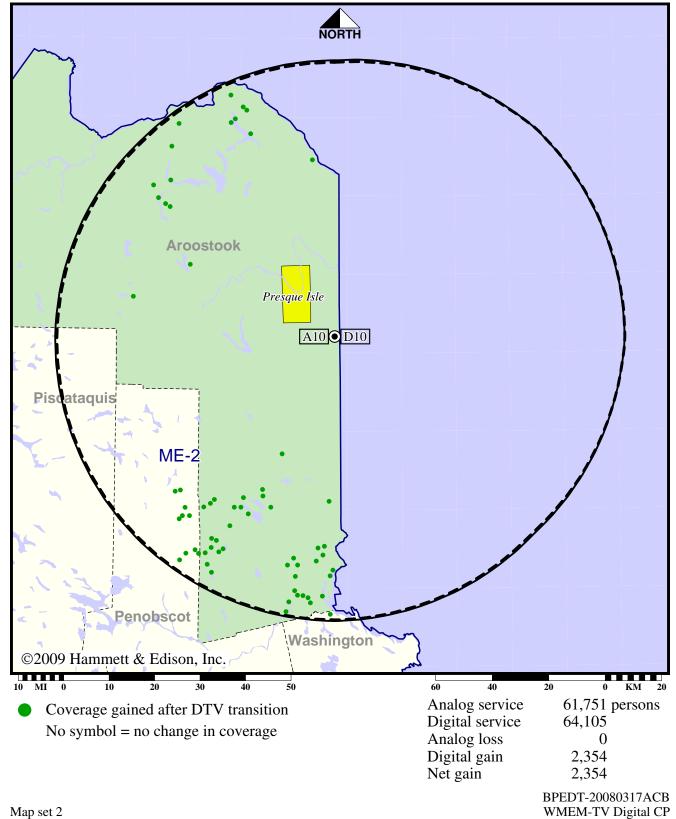

## Station WMEM-TV • Analog Channel 10, DTV Channel 10 • Presque Isle, ME

## **Approved Post-Transition Operation: Granted Construction Permit**

Digital CP (solid): 14.5 kW ERP at 353 m HAAT, Network: PBS vs. Analog (dashed): 281 kW ERP at 353 m HAAT, Network: PBS