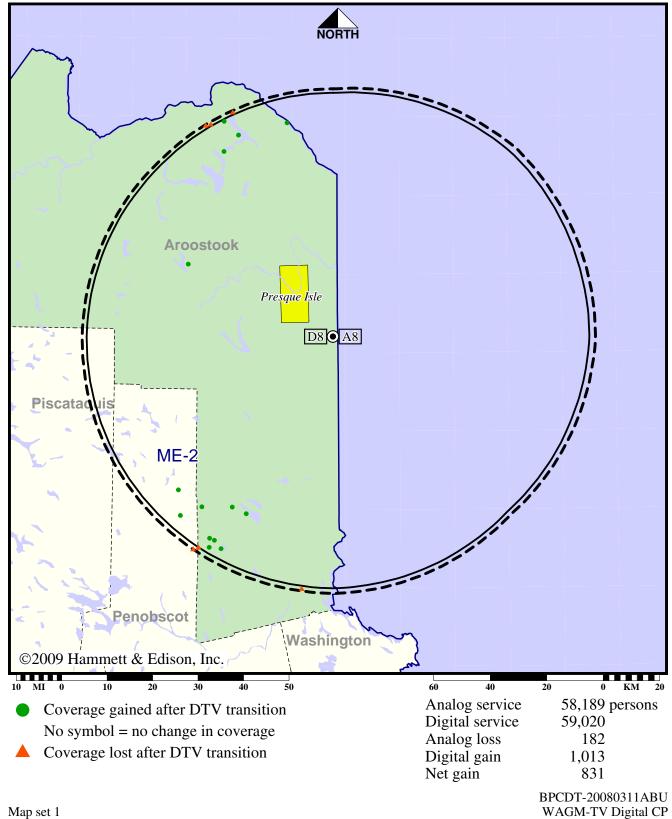

#### Station WAGM-TV • Analog Channel 8, DTV Channel 8 • Presque Isle, ME

# **Expected Operation on June 13: Granted Construction Permit**

Digital CP (solid): 3.70 kW ERP at 350 m HAAT, Networks: CBS, Fox vs. Analog (dashed): 120 kW ERP at 350 m HAAT, Network: CBS