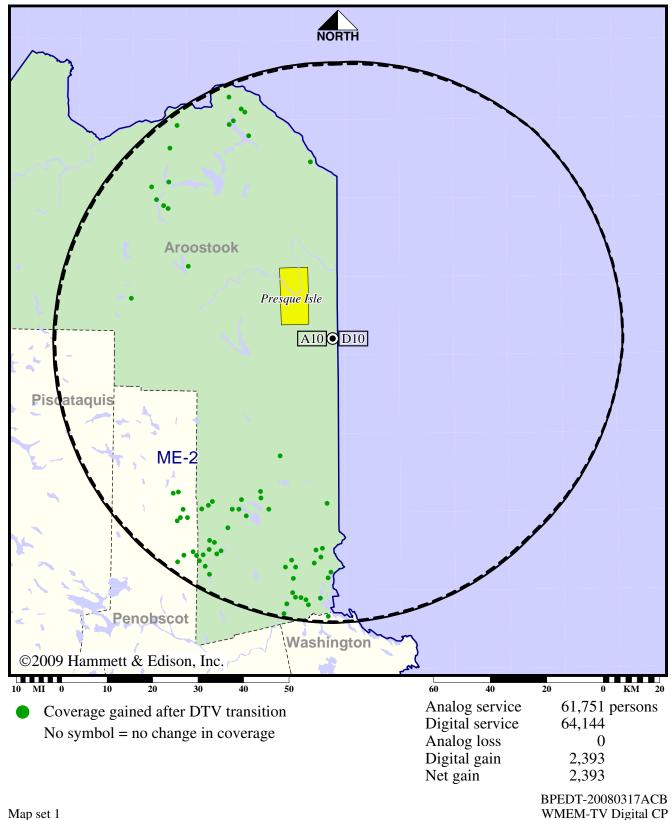

### Station WMEM-TV • Analog Channel 10, DTV Channel 10 • Presque Isle, ME

# **Expected Operation on June 13: Granted Construction Permit**

Digital CP (solid): 14.5 kW ERP at 353 m HAAT, Network: PBS vs. Analog (dashed): 281 kW ERP at 353 m HAAT, Network: PBS