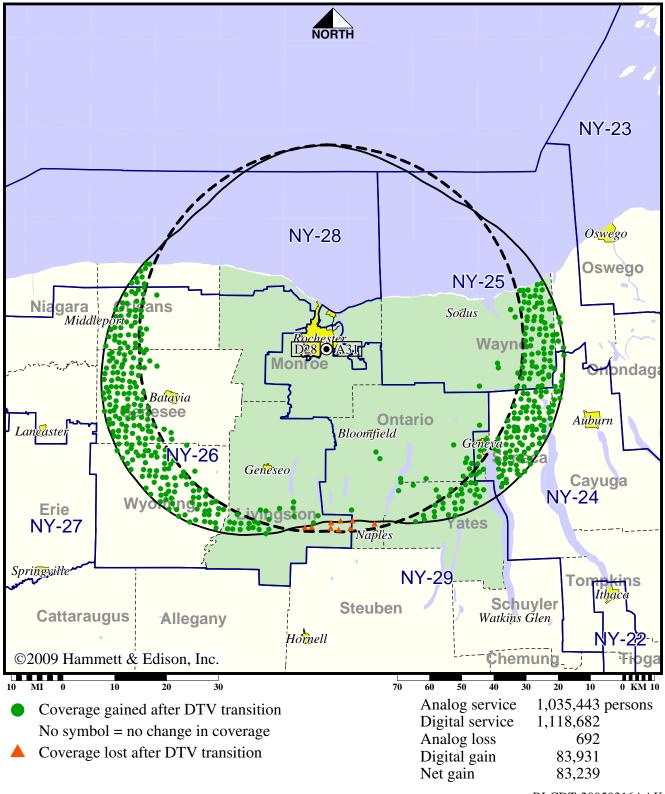

### **Expected Operation on June 13: Granted Construction Permit**

## Digital CP (solid): 10.5 kW ERP at 152 m HAAT, Network: ABC vs. Analog (dashed): 316 kW ERP at 152 m HAAT, Network: ABC

Market: Rochester, NY

BPCDT-20080314AAB WHAM-TV Digital CP