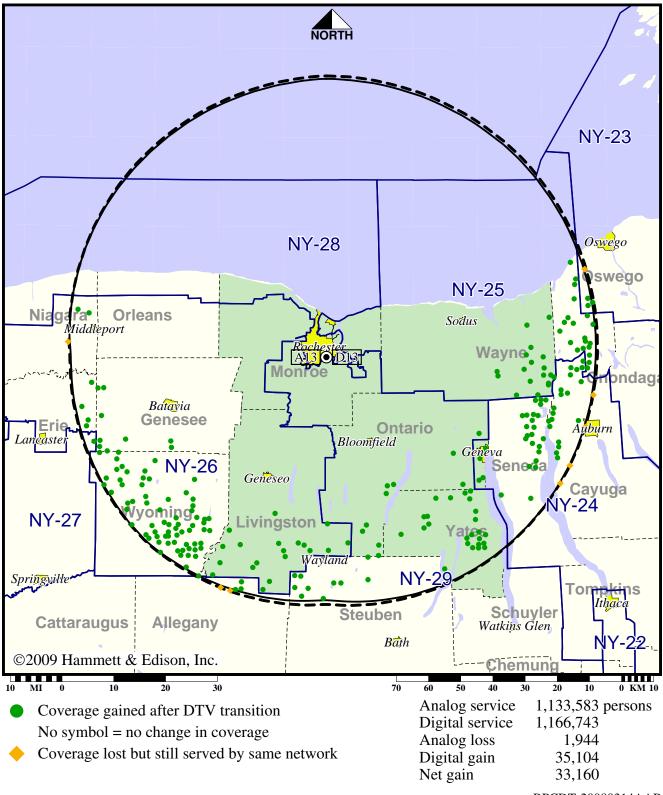

### **Expected Operation on June 13: Granted Construction Permit**

## Digital CP (solid): 10.5 kW ERP at 152 m HAAT, Network: ABC vs. Analog (dashed): 316 kW ERP at 152 m HAAT, Network: ABC

Market: Rochester, NY

BPCDT-20080314AAB WHAM-TV Digital CP