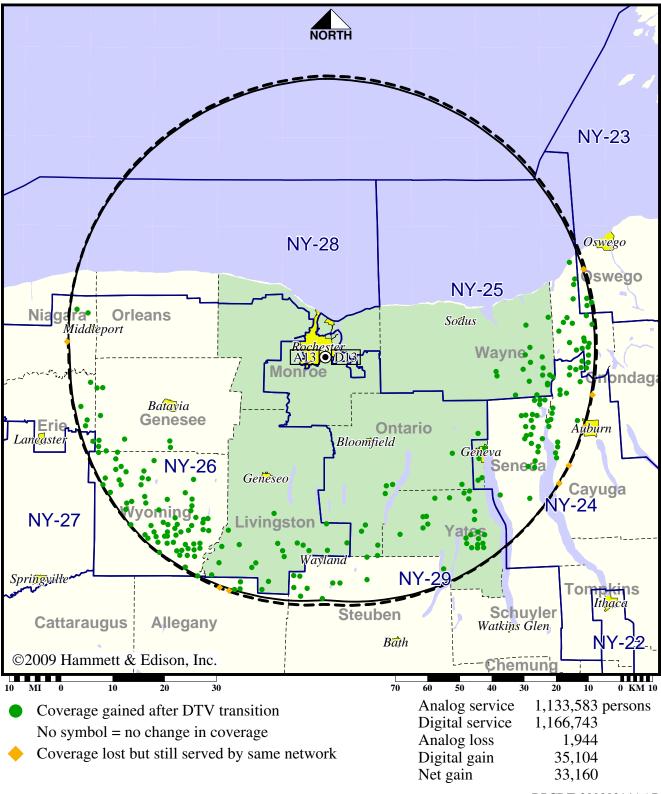

#### Approved Post-Transition Operation: Granted Construction Permit

## Digital CP (solid): 10.5 kW ERP at 152 m HAAT, Network: ABC vs. Analog (dashed): 316 kW ERP at 152 m HAAT, Network: ABC

Market: Rochester, NY

BPCDT-20080314AAB WHAM-TV Digital CP