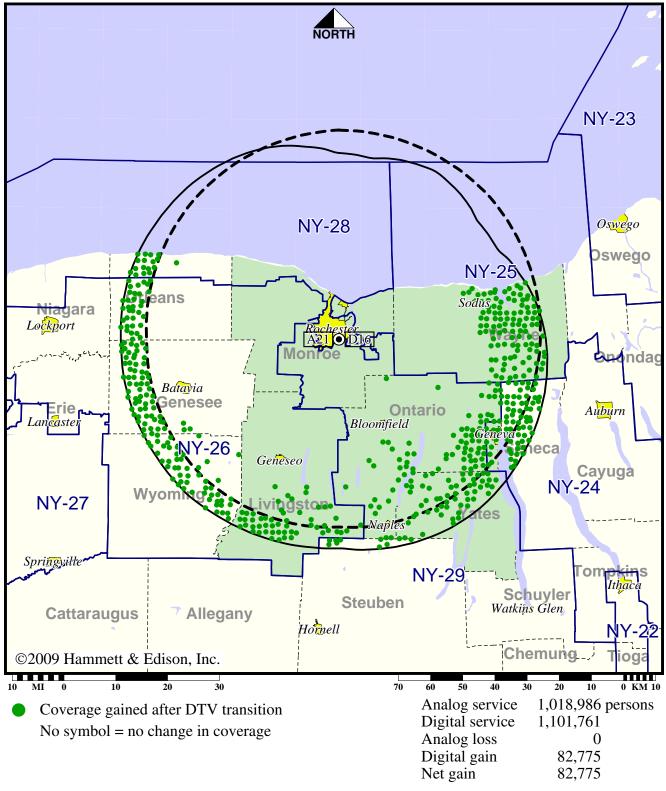

### **Expected Operation on June 13: Granted Construction Permit**

# Digital CP (solid): 18.1 kW ERP at 153 m HAAT, Network: NBC vs. Analog (dashed): 316 kW ERP at 152 m HAAT, Network: NBC

Approved Post-Transition Operation: Granted Construction Permit