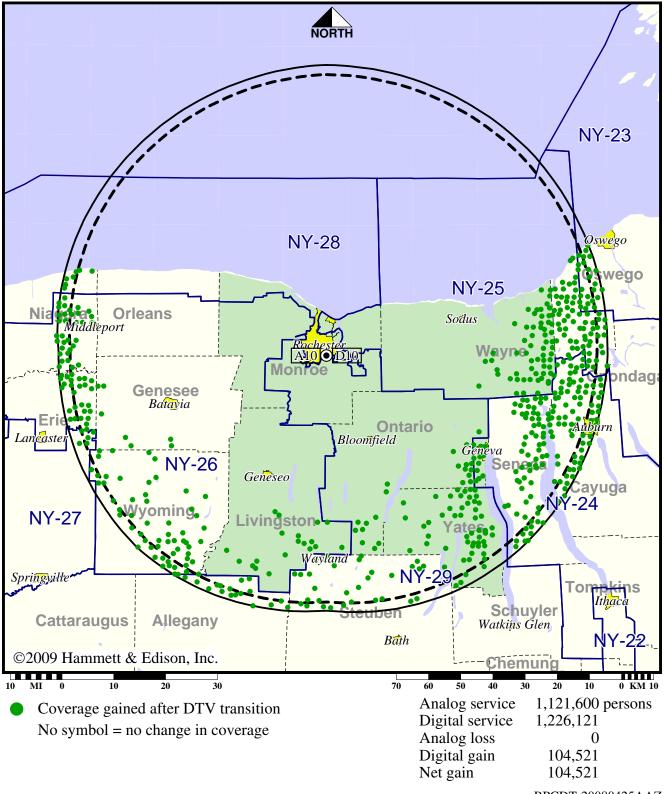

### **Expected Operation on June 13: Granted Construction Permit**

# Digital CP (solid): 18.1 kW ERP at 153 m HAAT, Network: NBC vs. Analog (dashed): 316 kW ERP at 152 m HAAT, Network: NBC

Approved Post-Transition Operation: Granted Construction Permit