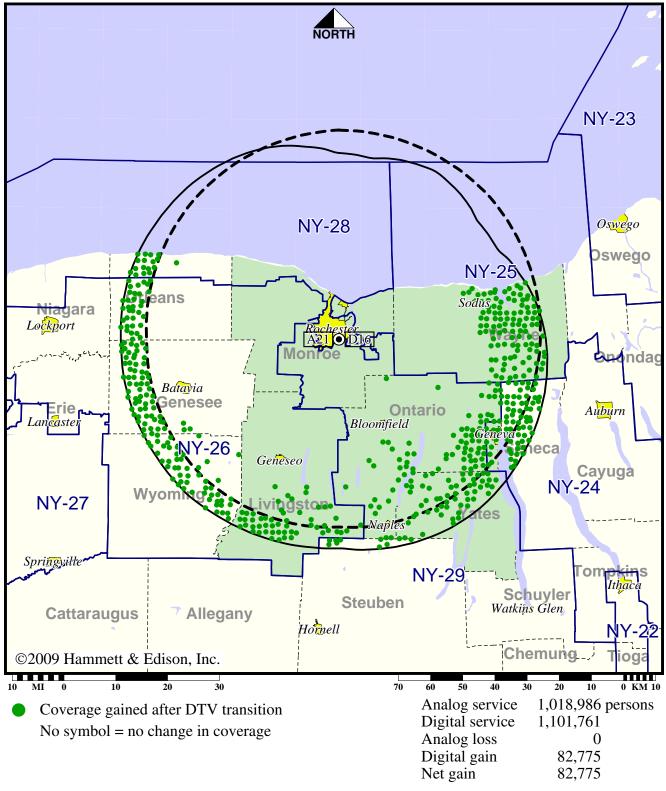

#### Approved Post-Transition Operation: Granted Construction Permit

## Digital CP (solid): 10.5 kW ERP at 152 m HAAT, Network: ABC vs. Analog (dashed): 316 kW ERP at 152 m HAAT, Network: ABC

Market: Rochester, NY

BPCDT-20080314AAB WHAM-TV Digital CP