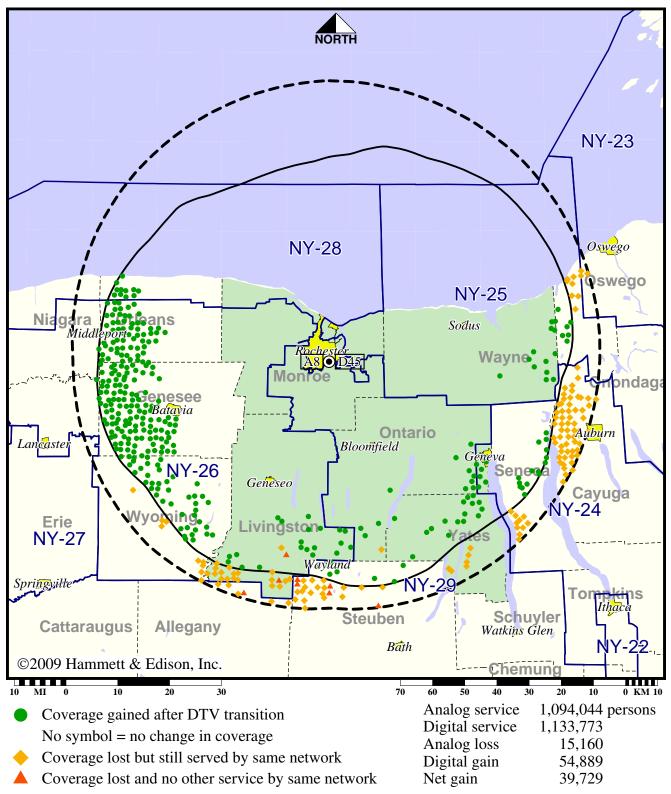

# Digital CP (solid): 18.1 kW ERP at 153 m HAAT, Network: NBC vs. Analog (dashed): 316 kW ERP at 152 m HAAT, Network: NBC

**Expected Operation on June 13: Licensed** 

## Digital License (solid): 1000 kW ERP at 122 m HAAT, Network: CBS vs. Analog (dashed): 316 kW ERP at 152 m HAAT, Network: CBS

**Approved Post-Transition Operation: Licensed** 

Digital License (solid): 1000 kW ERP at 122 m HAAT, Network: CBS vs. Analog (dashed): 316 kW ERP at 152 m HAAT, Network: CBS