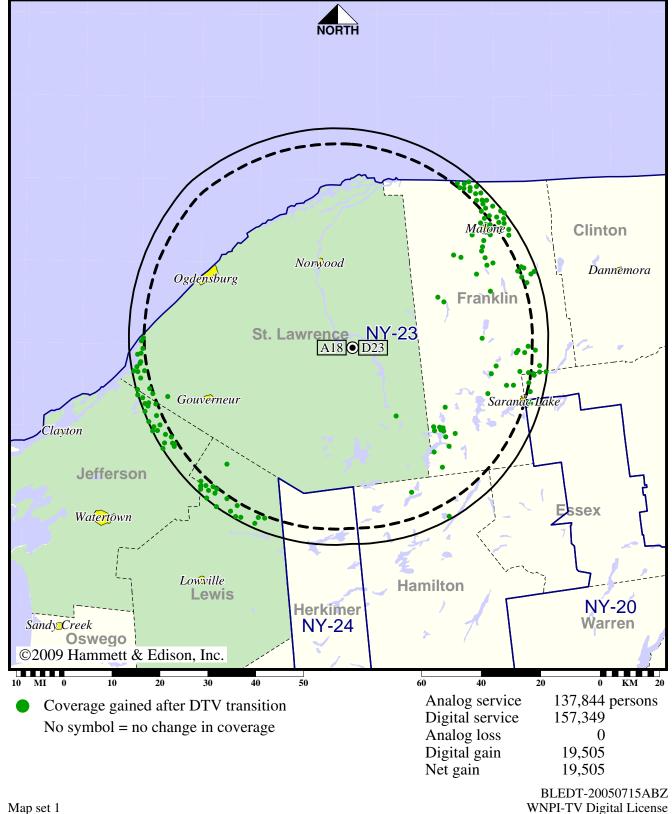

# Station WNPI-TV • Analog Channel 18, DTV Channel 23 • Norwood, NY

#### **Expected Operation on June 13: Licensed**

Digital License (solid): 40.0 kW ERP at 242 m HAAT, Network: PBS vs. Analog (dashed): 661 kW ERP at 243 m HAAT, Network: PBS