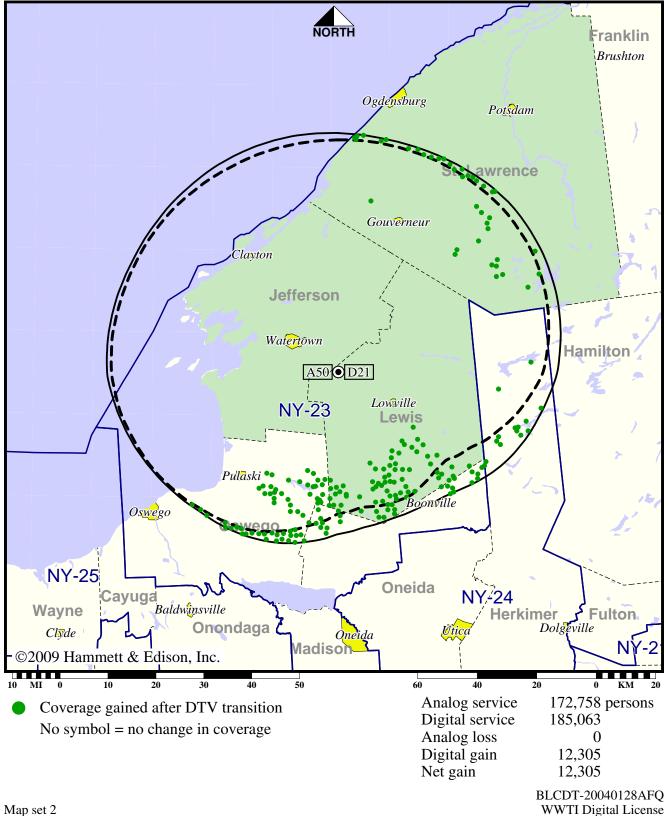

#### TV Station WWTI · Analog Channel 50, DTV Channel 21 · Watertown, NY

## **Expected Operation on June 13: Licensed**

Digital License (solid): 25.0 kW ERP at 331 m HAAT, Network: ABC vs. Analog (dashed): 1000 kW ERP at 387 m HAAT, Network: ABC