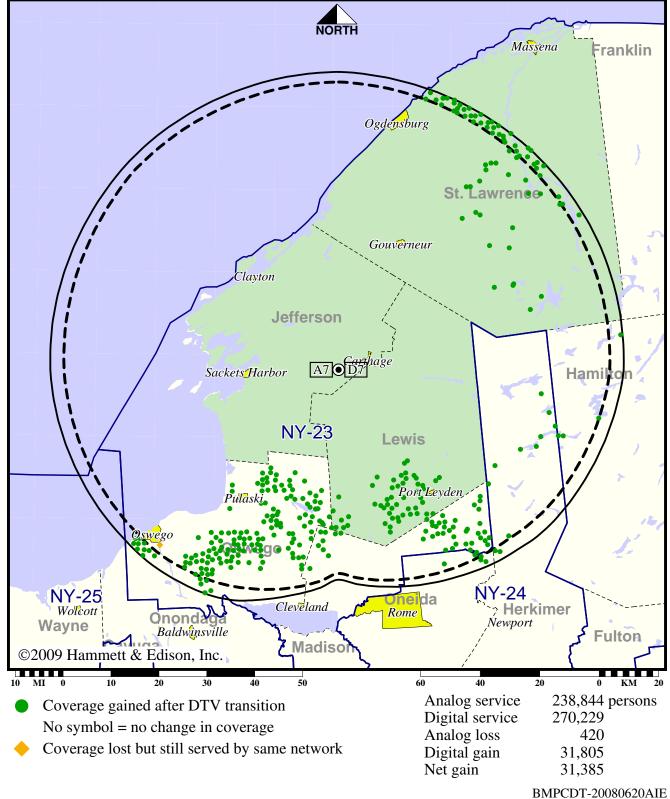

#### Station WWNY-TV • Analog Channel 7, DTV Channel 7 • Carthage, NY

# **Approved Post-Transition Operation: Granted Construction Permit**

Digital CP (solid): 24.9 kW ERP at 219 m HAAT, Network: CBS vs. Analog (dashed): 316 kW ERP at 219 m HAAT, Network: CBS