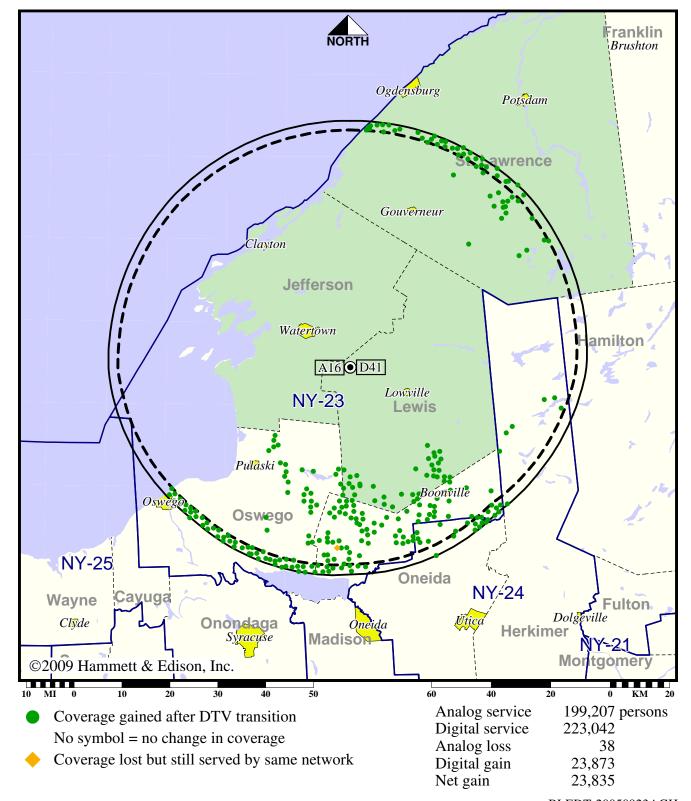

#### Station WPBS-TV • Analog Channel 16, DTV Channel 41 • Watertown, NY

#### **Expected Operation on June 13: Licensed**

Digital License (solid): 40.0 kW ERP at 370 m HAAT, Network: PBS vs. Analog (dashed): 617 kW ERP at 370 m HAAT, Network: PBS