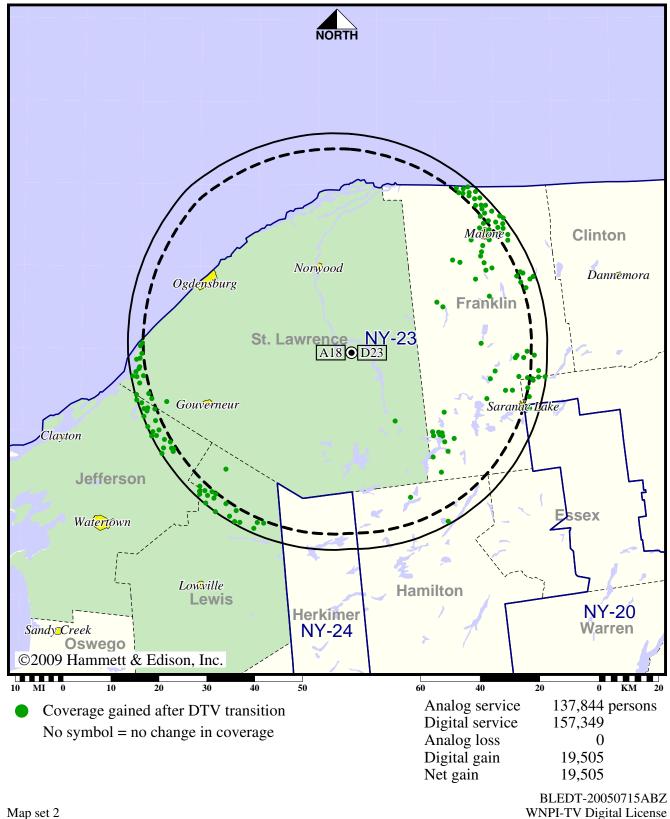

# Station WNPI-TV • Analog Channel 18, DTV Channel 23 • Norwood, NY

#### **Approved Post-Transition Operation: Licensed**

Digital License (solid): 40.0 kW ERP at 242 m HAAT, Network: PBS vs. Analog (dashed): 661 kW ERP at 243 m HAAT, Network: PBS