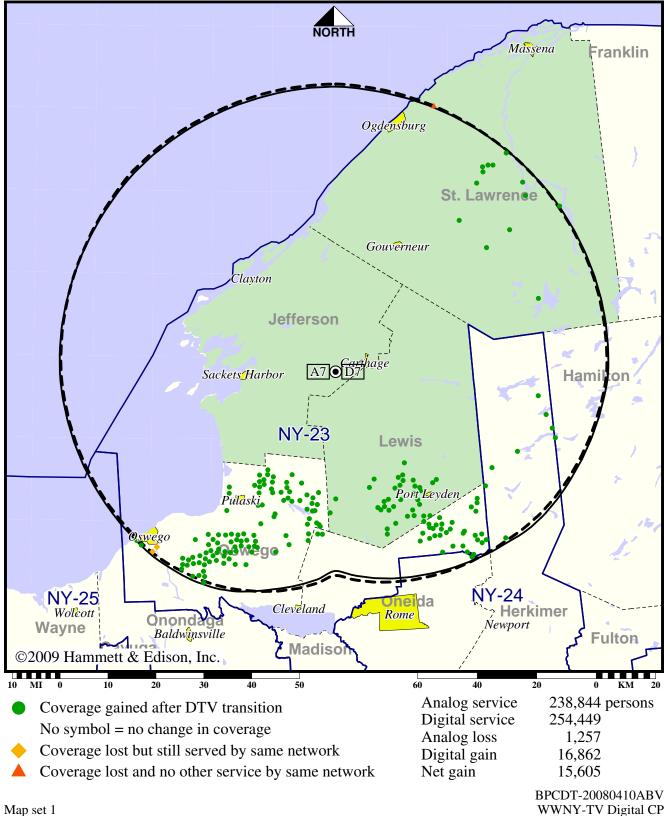

#### Station WWNY-TV • Analog Channel 7, DTV Channel 7 • Carthage, NY

## **Expected Operation on June 13: Granted Construction Permit**

Digital CP (solid): 14.5 kW ERP at 219 m HAAT, Network: CBS vs. Analog (dashed): 316 kW ERP at 219 m HAAT, Network: CBS