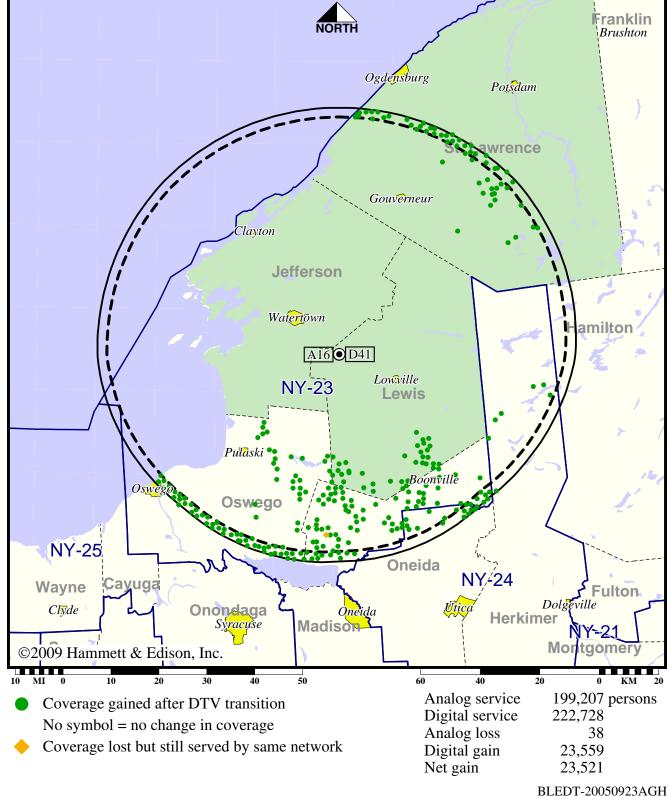

#### Station WPBS-TV • Analog Channel 16, DTV Channel 41 • Watertown, NY

#### **Approved Post-Transition Operation: Licensed**

Digital License (solid): 40.0 kW ERP at 370 m HAAT, Network: PBS vs. Analog (dashed): 617 kW ERP at 370 m HAAT, Network: PBS