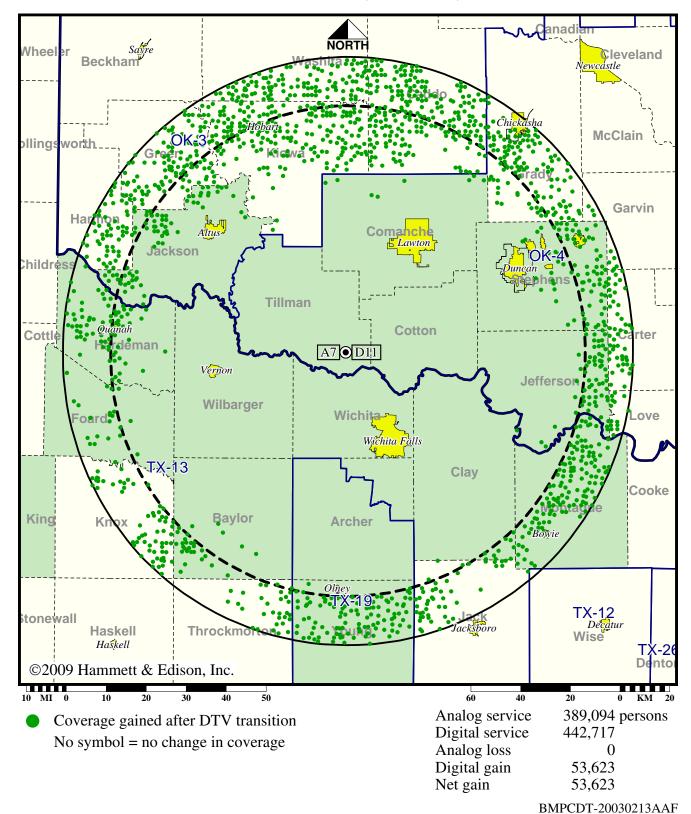

# Station KSWO-TV • Analog Channel 7, DTV Channel 11 • Lawton, OK

# **Expected Operation on June 13: Granted Construction Permit**

Digital CP (solid): 138 kW ERP at 327 m HAAT, Network: ABC vs. Analog (dashed): 316 kW ERP at 320 m HAAT, Network: ABC