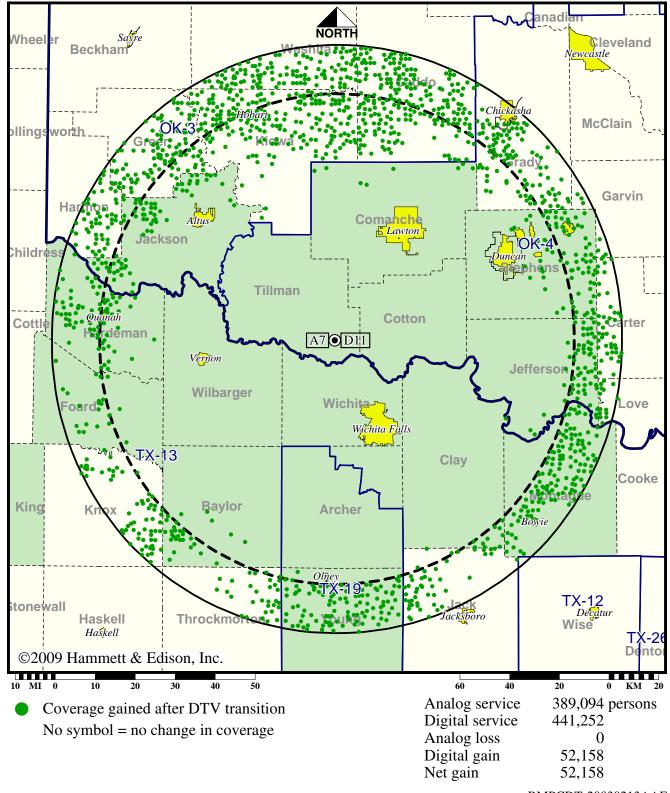

# Station KFDX-TV • Analog Channel 3, DTV Channel 28 • Wichita Falls, TX

#### **Approved Post-Transition Operation: Granted Construction Permit**

Digital CP (solid): 1000 kW ERP at 269 m HAAT, Network: NBC vs. Analog (dashed): 100 kW ERP at 305 m HAAT, Network: NBC