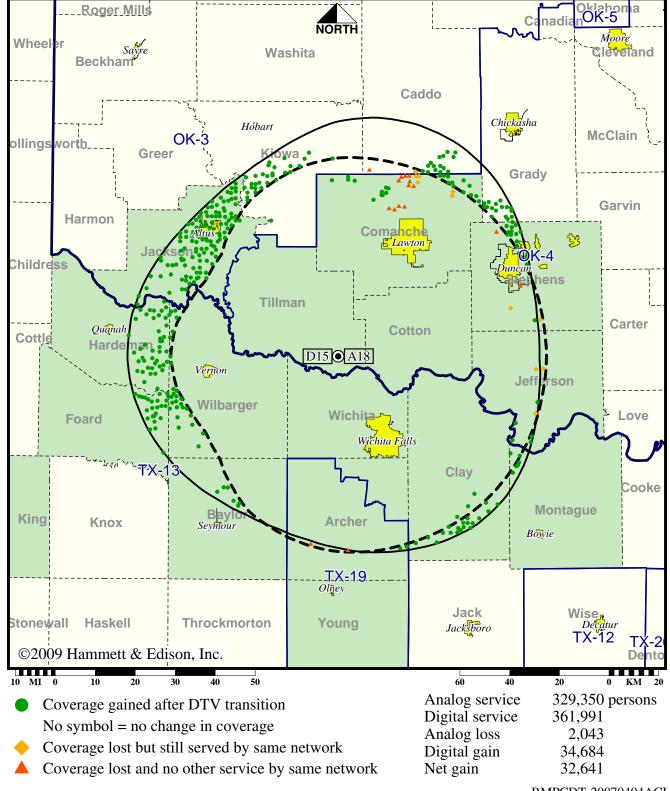

# TV Station KJTL • Analog Channel 18, DTV Channel 15 • Wichita Falls, TX

# **Expected Operation on June 13: Granted Construction Permit**

Digital CP (solid): 1000 kW ERP at 263 m HAAT, Network: Fox vs. Analog (dashed): 2820 kW ERP at 329 m HAAT, Network: Fox