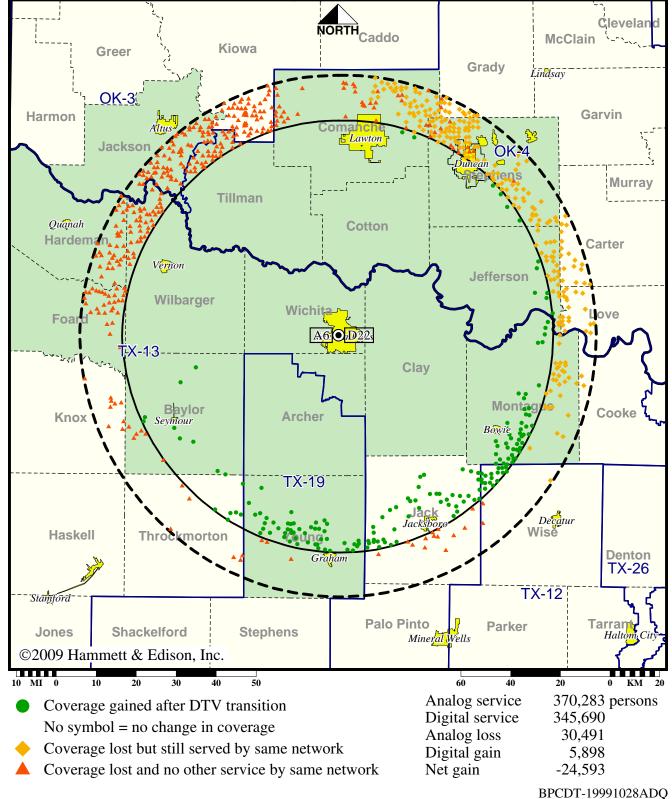

# Station KFDX-TV • Analog Channel 3, DTV Channel 28 • Wichita Falls, TX

#### **Expected Operation on June 13: Granted Construction Permit**

Digital CP (solid): 1000 kW ERP at 269 m HAAT, Network: NBC vs. Analog (dashed): 100 kW ERP at 305 m HAAT, Network: NBC