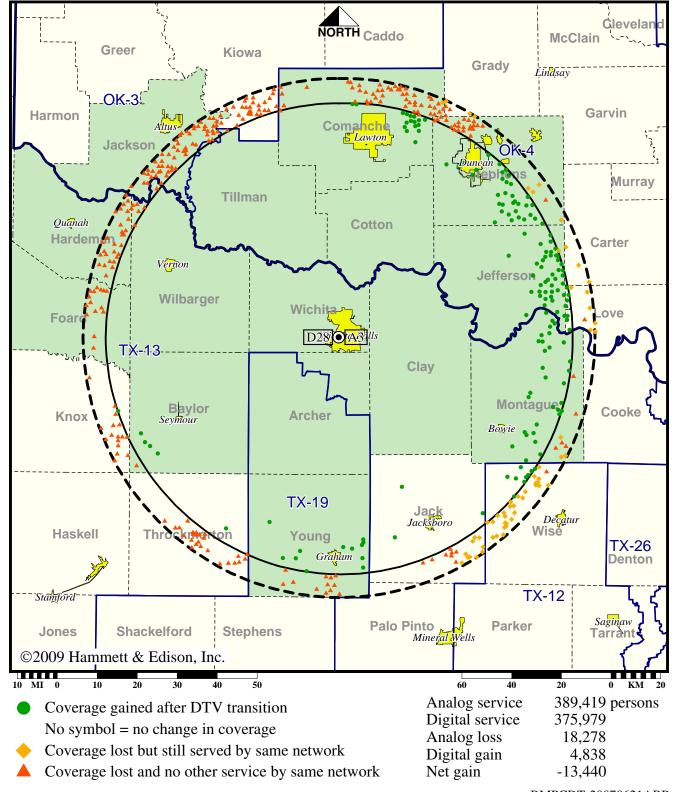

# Station KFDX-TV • Analog Channel 3, DTV Channel 28 • Wichita Falls, TX

#### **Approved Post-Transition Operation: Granted Construction Permit**

Digital CP (solid): 1000 kW ERP at 269 m HAAT, Network: NBC vs. Analog (dashed): 100 kW ERP at 305 m HAAT, Network: NBC