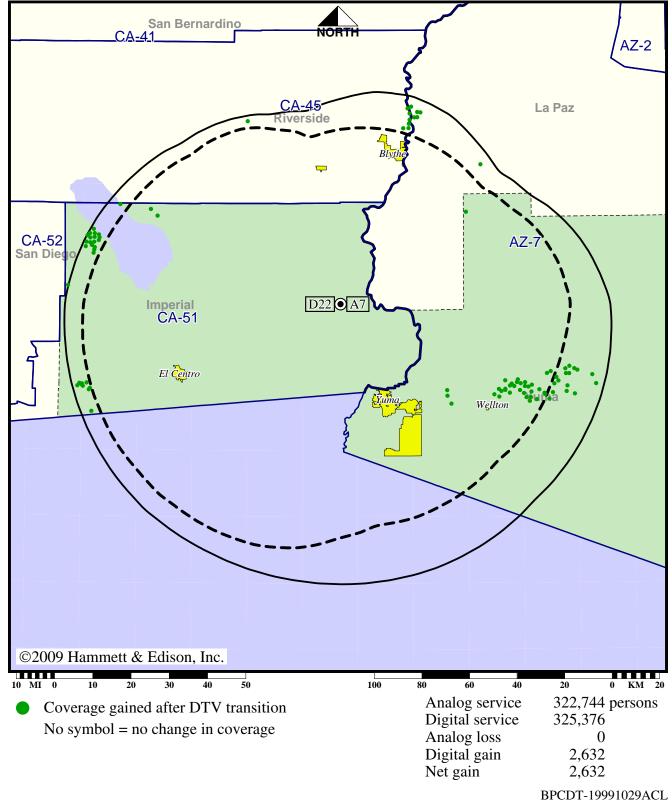

### TV Station KVYE • Analog Channel 7, DTV Channel 22 • El Centro, CA

## **Approved Post-Transition Operation: Granted Construction Permit**

Digital CP (solid): 1000 kW ERP at 477 m HAAT vs. Analog (dashed): 316 kW ERP at 444 m HAAT