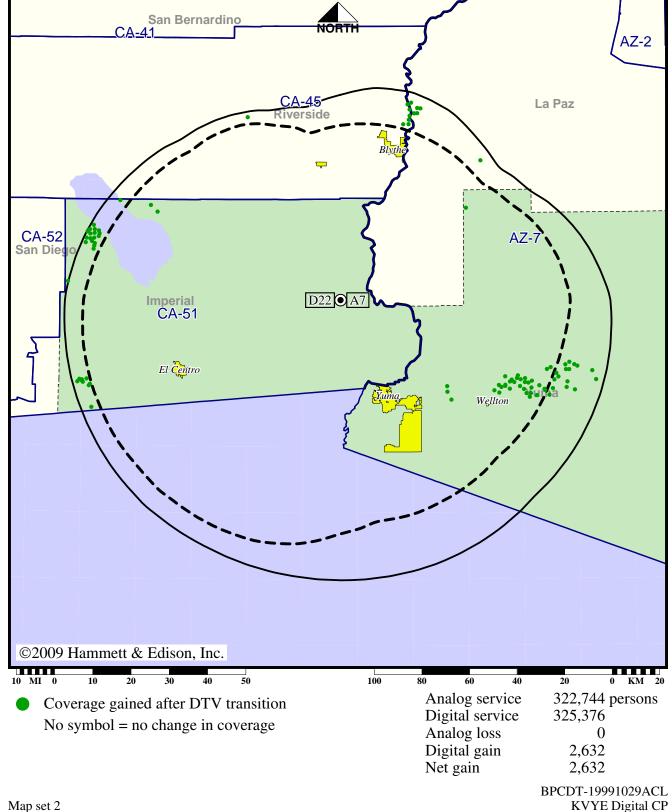

### TV Station KVYE • Analog Channel 7, DTV Channel 22 • El Centro, CA

## **Approved Post-Transition Operation: Granted Construction Permit**

Digital CP (solid): 1000 kW ERP at 477 m HAAT vs. Analog (dashed): 316 kW ERP at 444 m HAAT