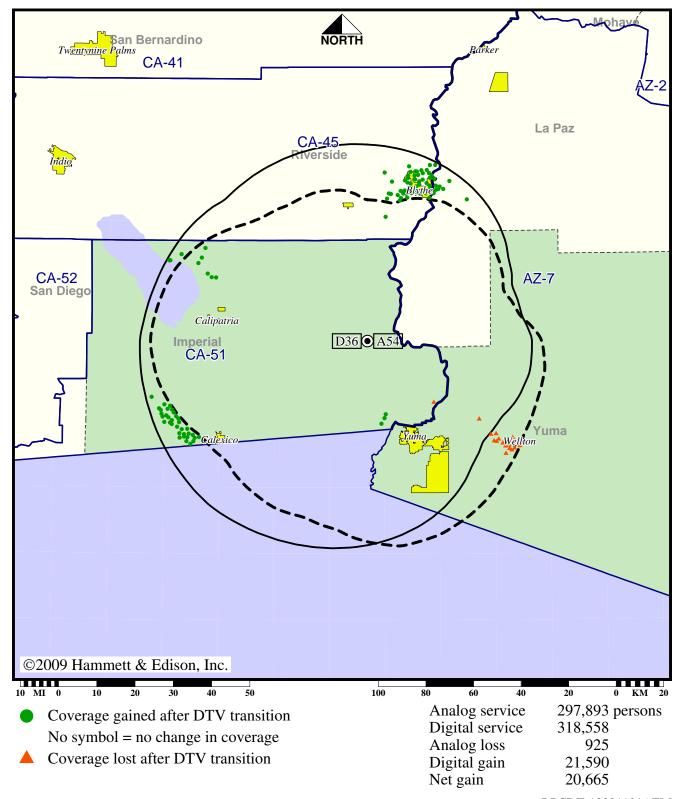

### TV Station KAJB • Analog Channel 54, DTV Channel 36 • Calipatria, CA

#### **Expected Operation on June 13: Granted Construction Permit**

Digital CP (solid): 155 kW ERP at 476 m HAAT vs. Analog (dashed): 5000 kW ERP at 428 m HAAT