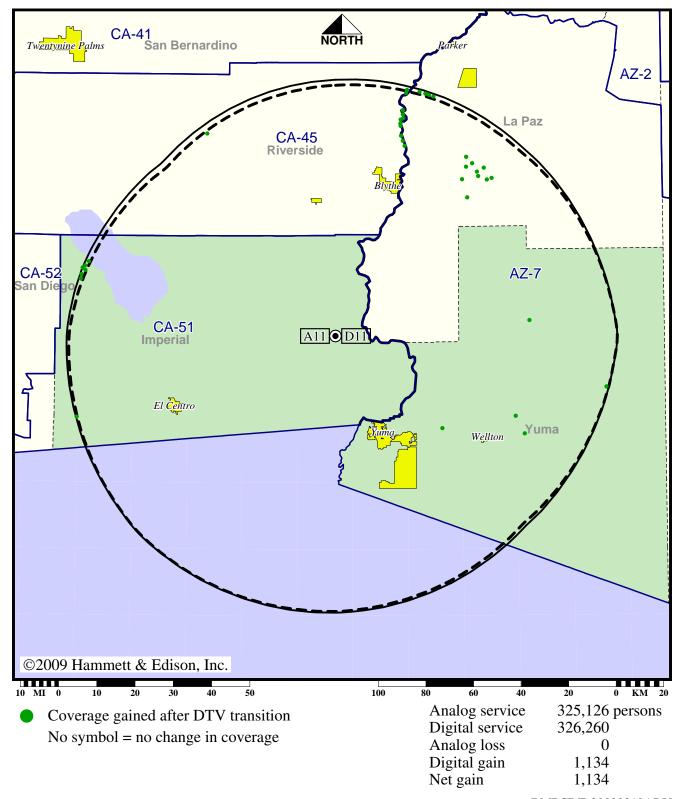

### TV Station KYMA • Analog Channel 11, DTV Channel 11 • Yuma, AZ

## **Approved Post-Transition Operation: Granted Construction Permit**

Digital CP (solid): 22.3 kW ERP at 493 m HAAT, Network: NBC vs. Analog (dashed): 316 kW ERP at 493 m HAAT, Network: NBC