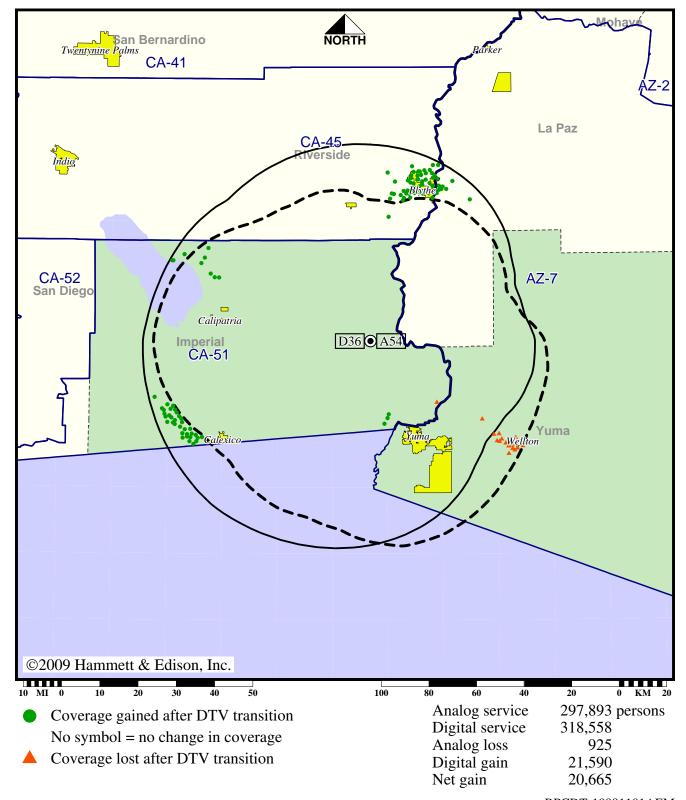

### TV Station KAJB • Analog Channel 54, DTV Channel 36 • Calipatria, CA

## **Approved Post-Transition Operation: Granted Construction Permit**

Digital CP (solid): 155 kW ERP at 476 m HAAT vs. Analog (dashed): 5000 kW ERP at 428 m HAAT