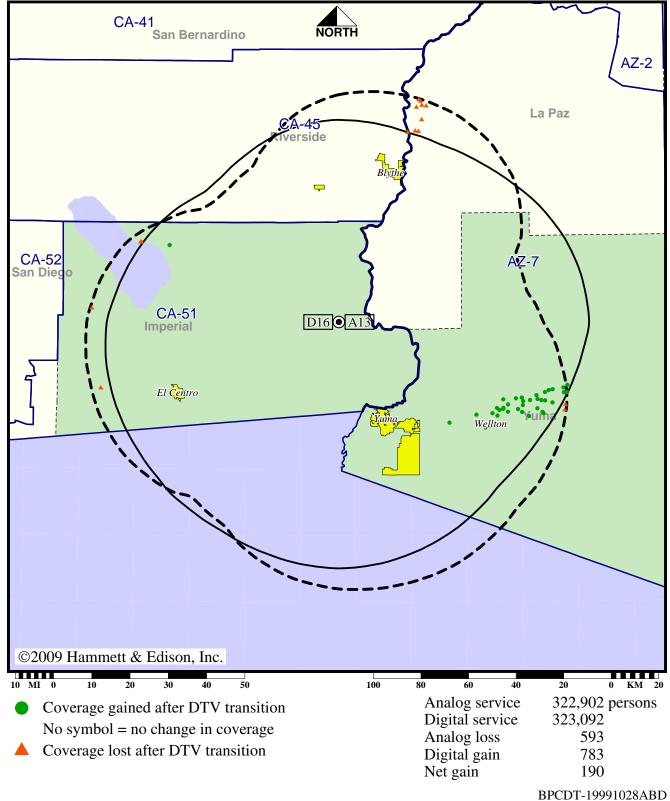

### TV Station KVYE • Analog Channel 7, DTV Channel 22 • El Centro, CA

## **Expected Operation on June 13: Granted Construction Permit**

Digital CP (solid): 1000 kW ERP at 477 m HAAT vs. Analog (dashed): 316 kW ERP at 444 m HAAT

Market: Yuma, AZ-El Centro, CA

**KVYE** Digital CP