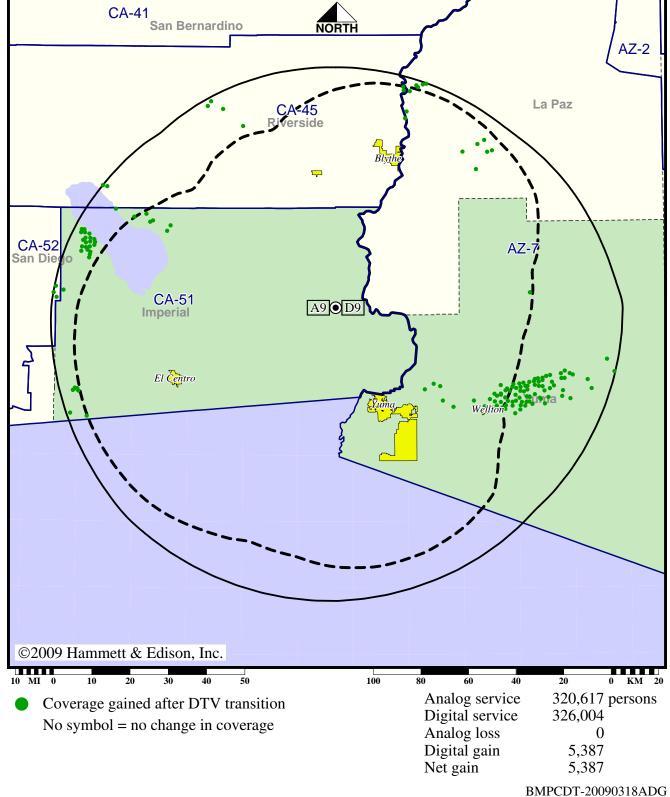

### Station KECY-TV • Analog Channel 9, DTV Channel 9 • El Centro, CA

## **Expected Operation on June 13: Granted Construction Permit**

Digital CP (solid): 50.0 kW ERP at 478 m HAAT, Networks: ABC, Fox vs. Analog (dashed): 316 kW ERP at 484 m HAAT, Network: Fox