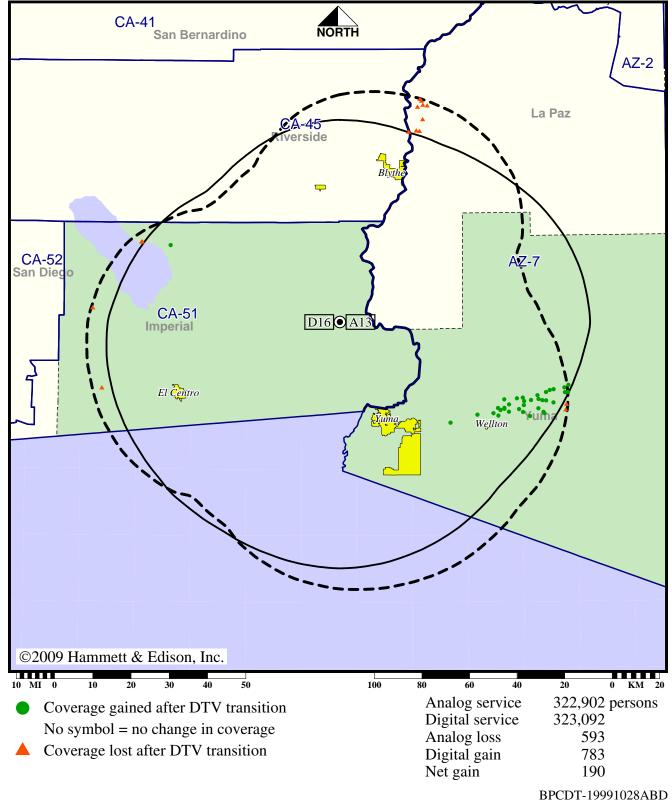

### Station KECY-TV • Analog Channel 9, DTV Channel 9 • El Centro, CA

## **Approved Post-Transition Operation: Granted Construction Permit**

Digital CP (solid): 50.0 kW ERP at 478 m HAAT, Networks: ABC, Fox vs. Analog (dashed): 316 kW ERP at 484 m HAAT, Network: Fox