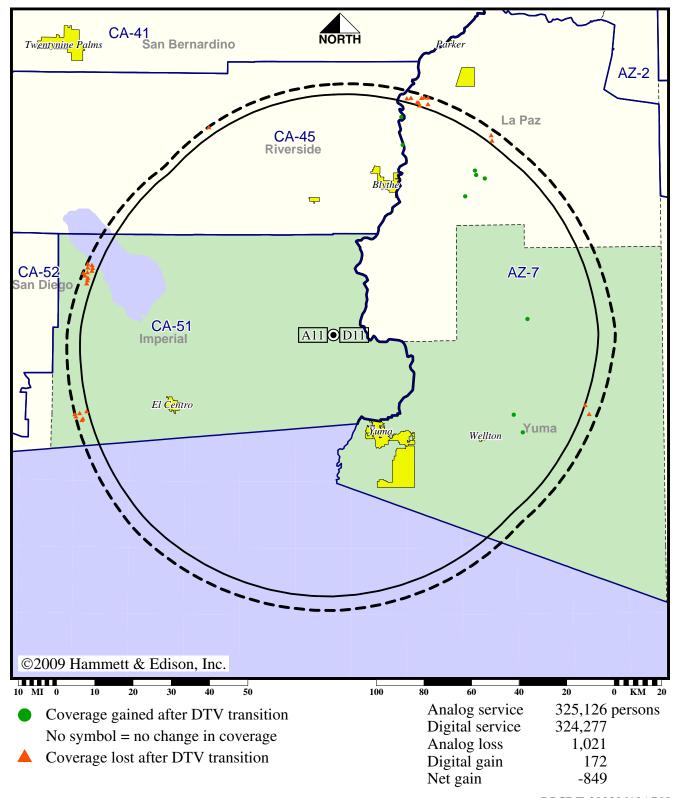

### TV Station KYMA • Analog Channel 11, DTV Channel 11 • Yuma, AZ

## **Approved Post-Transition Operation: Granted Construction Permit**

Digital CP (solid): 22.3 kW ERP at 493 m HAAT, Network: NBC vs. Analog (dashed): 316 kW ERP at 493 m HAAT, Network: NBC