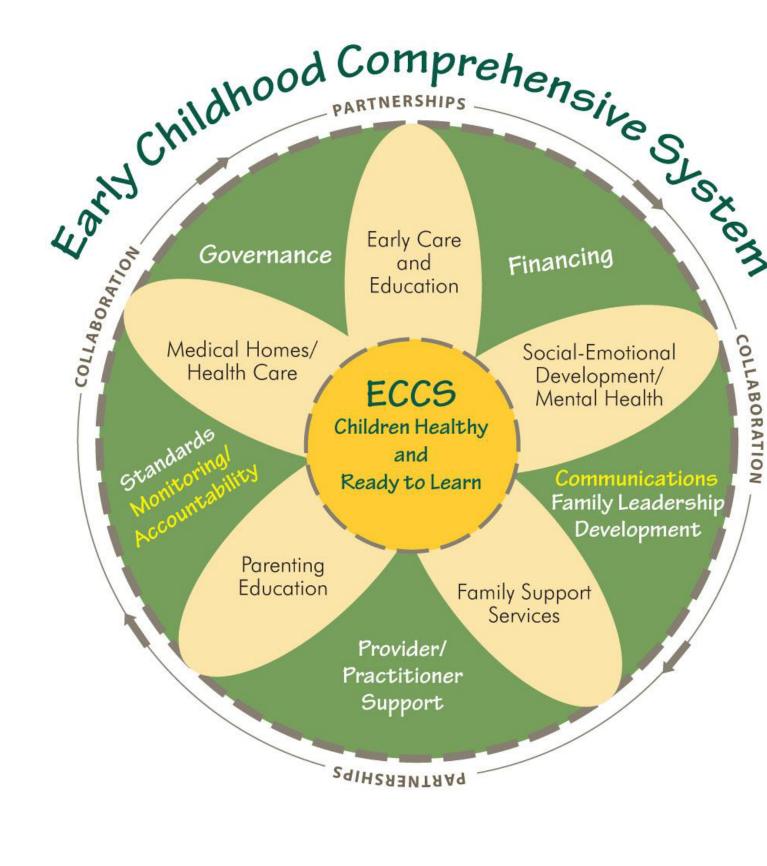

Early Childhood Comprehensive System is like a flower ..

The elements: Partnerships work in collaboration with each other to address ...

## The environment:

- Governance
- Financing
- Standards, Monitoring and Accountability
- Communications, Family Leadership and Development
- Provider and Practitioner Support

## And to expand and enhance The Petals:

- Early Care and Education
- Medical Homes and Health Care
- Social-Emotional Development and Mental Health
- Parenting Education
- Family Support Services

With the ultimate goal of, the center of the flower, Children Healthy and Ready to Learn