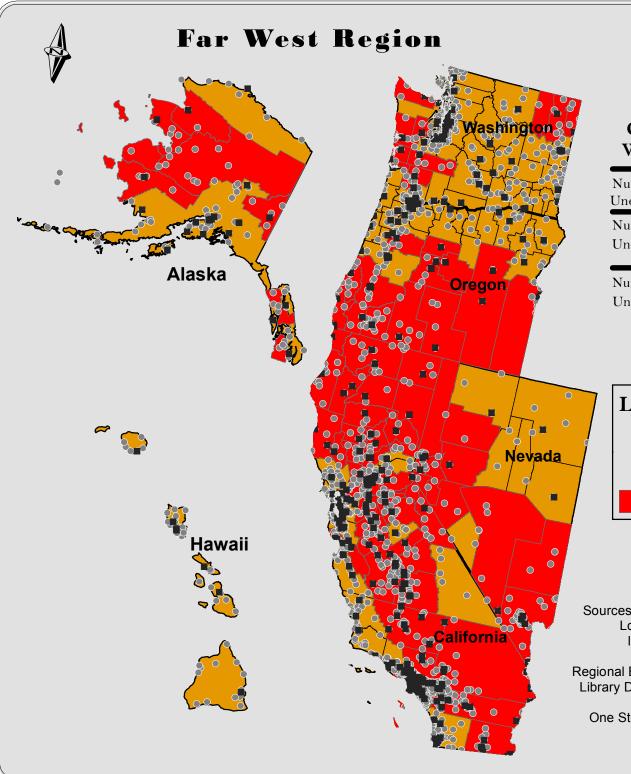

### Results

The results of the analysis indicate that many regions within the country are still experiencing a high level of unemployment. Many of the top quartile unemployment counties have been unable to reduce unemployment within their boundaries. Analyzing each regional map indicates that one stop career centers are not always well positioned among communities where unemployment continues to be well above average, and when positioned within communities, the demand for services is above a sustainable level. For example, the Far West region, consisting of Hawaii, Alaska, Oregon, Washington, California and Nevada has 58 percent of total unemployed persons living within high unemployment counties. The average unemployment rate within these same counties is hovering at above 13 percent with trends not indicating relief. That works out to over 7,641 unemployed people per career center or 1,643 people per public library. This situation illustrates the demand career centers are facing and the subsequent relief public libraries can offer. Building partnerships between public libraries and one stop career centers should be a key concern and tool used by policy makers to reduce unemployment within all communities. To help alleviate this demand, build strong communities, and provide job seekers with resources, libraries and career centers will need to work together to get people the resources they need to gain employment.

### California, Nevada, Oregan Washington, Hawaii, Alaska

Number Unemployed Persons in Far West Region =2,656,769 Unemployed Persons in High Unemployment Counties =1,551,152

Number of One Stops in High Unemployment Counties = 203 Unemployed per Facility in High Unemployment Counties = 7,641

Number of Public Libraries in High Unemployment Counties = 943 Unemployed per Facility in High Unemployment Counties = 1,645

### Legend

- One Stop Career Center
- Public Library
  - High Unemployment Counties