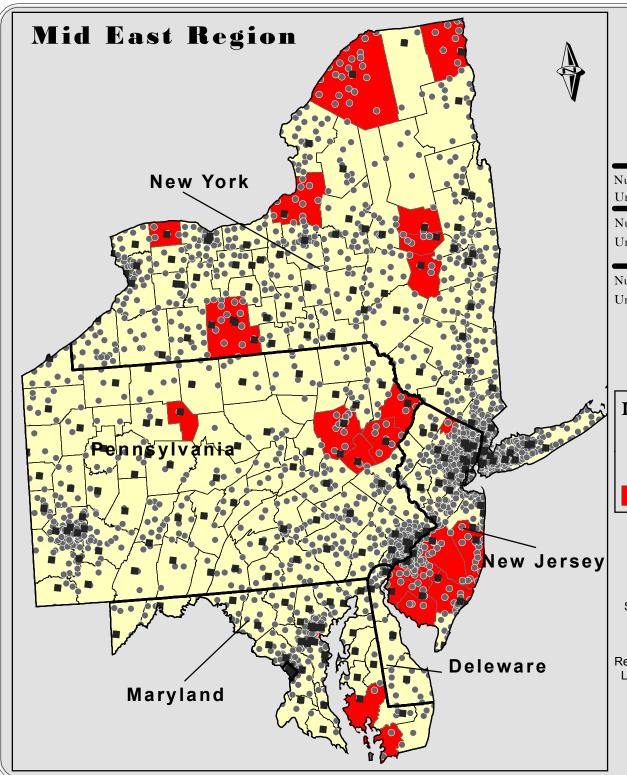

### New York, New Jersey, Delaware, Pennsylvania, Maryland

Number Unemployed Persons in Mid East Region = 2,196,273 Unemployed Persons in High Unemployment Counties= 670,260

Number of One Stops in High Unemployment Counties = 58 Unemployed per Facility in High Unemployment Counties= 11,556

Number of Public Libraries in High Unemployment Counties = 514 Unemployed per Facility in High Unemployment Counties= 1,304

### Legend

- One Stop Career Center
- Public Library
- High Unemployment Counties