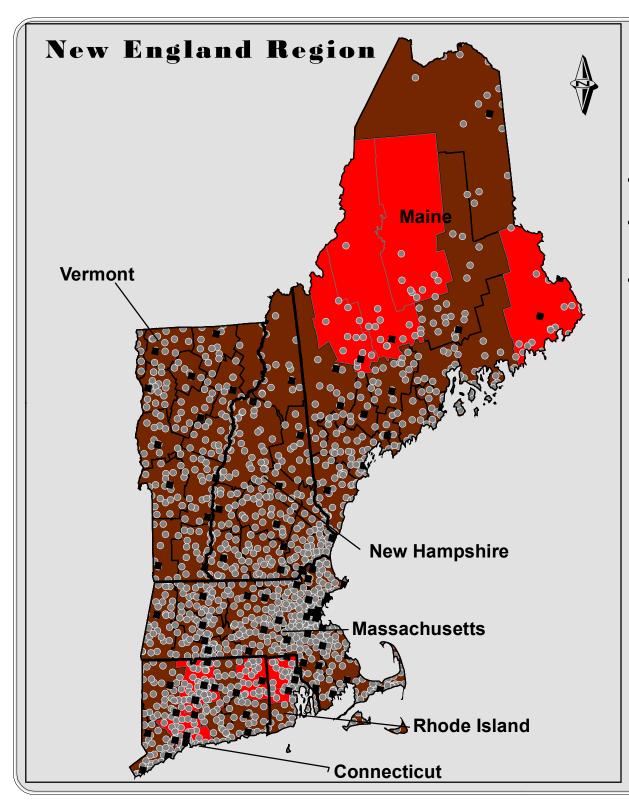

### Connecticut, Massachusatts, Vermont, New Hampshire, Maine, Rhode Island

Number Unemployed Persons in New England Region = 552,523 Unemployed Persons in High Unemployment Counties = 156,346

Number of One Stops in High Unemployment Counties = 21 Unemployed per Facility in High Unemployment Counties = 7,445

Number of Public Libraries in High Unemployment Counties = 227 Unemployed per Facility in High Unemployment Counties = 688

### Legend

- One Stop Career Center
- Public Library

**High Unemployment Counties** 