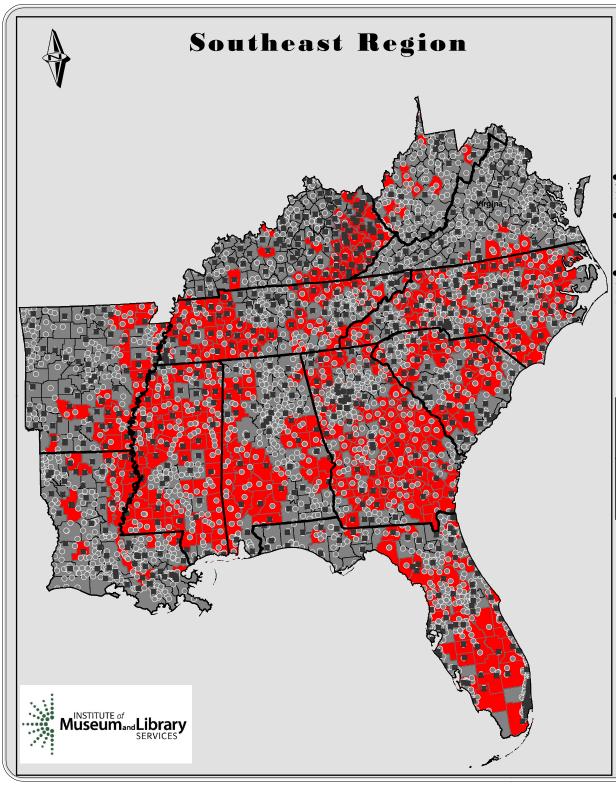

Date Produced: 09-06-2012

Producer: Rodney Vese Jr.

Alabama, Arkansas, Florida, Georgia, Kentucky, Louisiana, Mississippi, N. Carolina, S. Carolina, Tennessee, Virgina, West Virgina

Number Unemployed Persons in Southeast Region = 2,933,991 Unemployed Persons in High Unemployment County= 1,481,281

Number of One Stops in High Unemployment Counties = 424 Unemployed per Facility in High Unemployment Counties=3,494

Number of Public Libraries in High Unemployment Counties = 1,593 Unemployed per Facility in High Unemployment Counties = 930

### Legend

- One Stop Career Center
- Public Library
- High Unemployment Counties