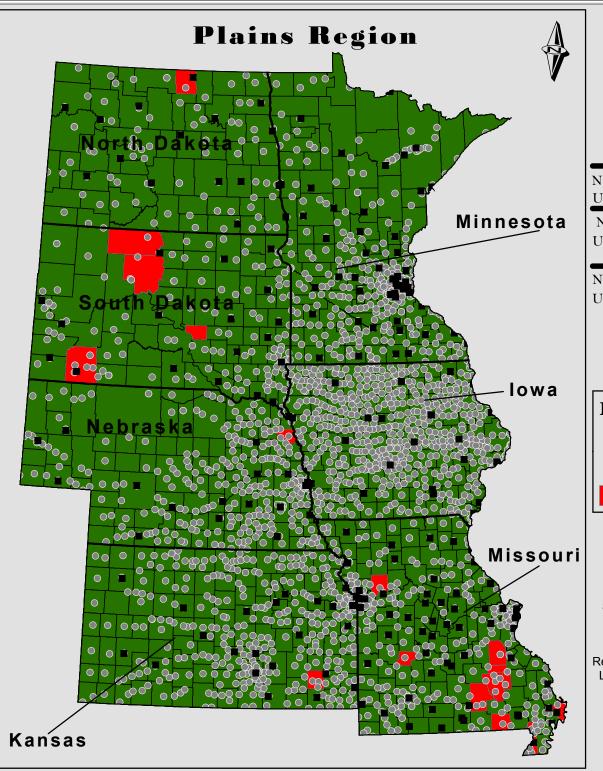

### N. Dakota, S. Dakota, Nebraska, Kansas, Minnesota, Iowa, Missouri

Number Unemployed Persons in Plains Region = 669,560 Unemployed Persons in High Unemployment Counties= 34,639

Number of One Stops in High Unemployment Counties = 8 Unemployed per Facility in High Unemployment Counties = 4,329

Number of Public Libraries in High Unemployment Counties = 79 Unemployed per Facility in High Unemployment Counties = 438

### Legend

- One Stop Career Center
- Public Library
- High Unemployment Counties