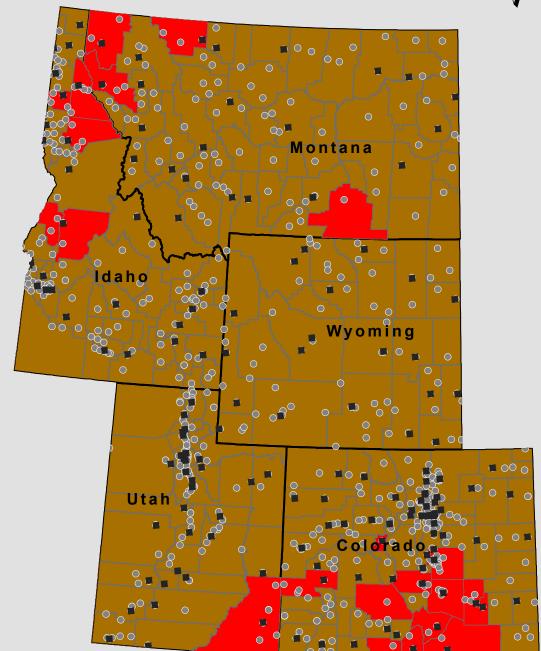

## Rocky Mountain Region

### Colorado, Idaho, Montana Utah, Wyoming

Number Unemployed Persons in Rocky Mountain Region = 412,228 Unemployed Persons in High Unemployment Counties = 51,342

Number of One Stops in High Unemployment Counties = 19 Unemployed per Facility in High Unemployment Counties=2,702

Number of Public Libraries in High Unemployment Counties = 85 Unemployed per Facility in High Unemployment Counties = 604

### Legend

- One Stop Career Center
- Public Library
- High Unemployment Counties