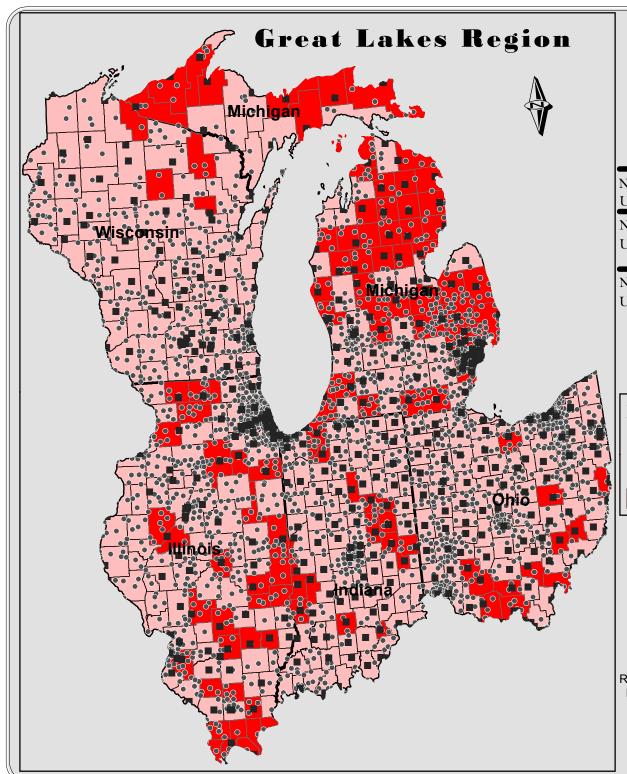

# Ohio, Michigan, Wisconsin, Illinois, Indiana

Number Unemployed Persons in Great Lakes Region = 1,813,853 Unemployed Persons in High Unemployment Counties 471,554

Number of One Stops in High Unemployment Counties = 112 Unemployed per Facility in High Unemployment Counties = 4,210

Number of Public Libraries in High Unemployment Counties = 661 Unemployed per Facility in High Unemployment Counties = 713

### Legend

- One Stop Career Center
- Public Libraries
- High Unemployment Counties