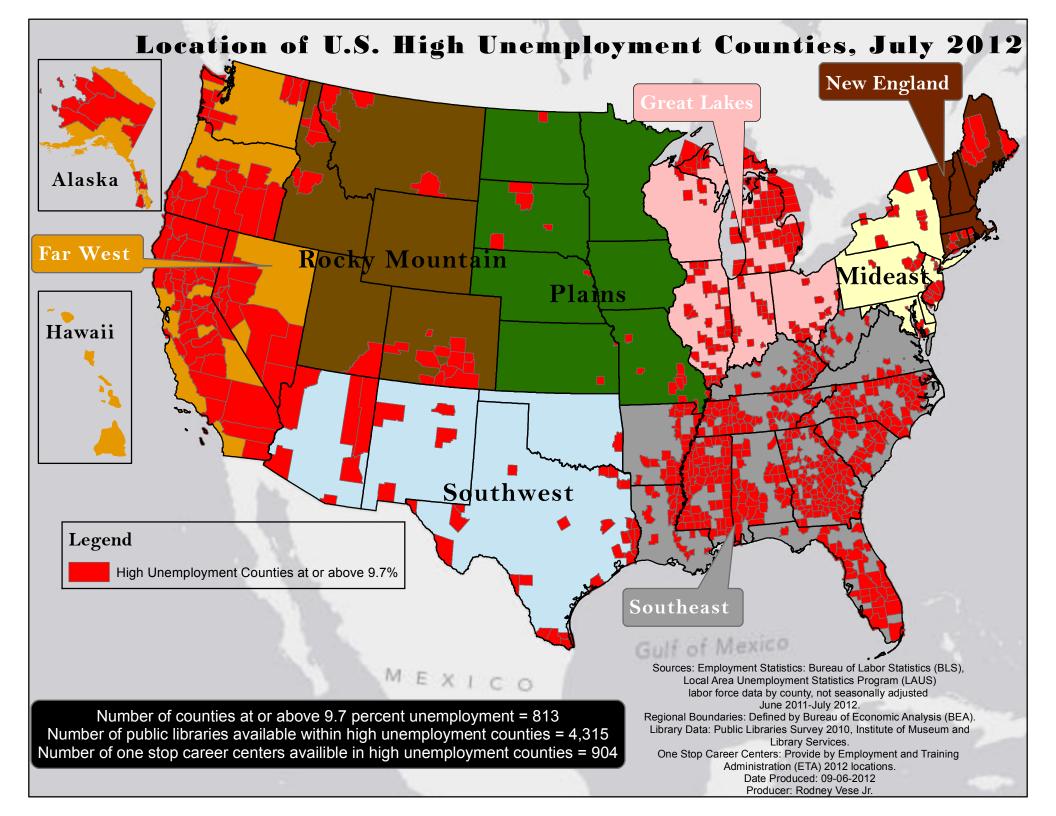

### Regional Unemployment and Public Facilities Analysis, a Spatial Analysis of Public Libraries, One Stop Career Centers, and High Unemployment Counties

September 2012

By Rodney Vese Jr.
Geographer and GIS Analyst
Institute of Museum and Library Services
Office of Planning, Research, and Evaluation

### Methods

A high unemployment regional analysis was performed on each of the 3,143 counties within the United States. To minimize the effects of outliers, Puerto Rico, American Samoa, Mariana Islands, Guam and Virgin Islands were excluded from analysis. High unemployment counties were defined as those residing in the top quartile or 75th percentile of unemployment rates. The top quartile ranking includes counties that are at or above 9.7 percent unemployment(July, 2012), 813 out of 3, 143 counties were included in the top quartile ranking, indicating that many county residents within these areas are still struggling to find employment. These counties are also well above the national average of 8.3 percent. To further clarify why these counties were chosen, the top quartile of counties have an average of over 11.5 percent unemployment, whereas the bottom 3 quartiles have a rate of 7.5 percent on average, thus indicating how the top quartile counties are pushing the average in the upward direction.

### Results

The results of the analysis indicate that many regions within the country are still experiencing a high level of unemployment. Many of the top quartile unemployment counties have been unable to reduce unemployment within their boundaries. Analyzing each regional map indicates that one stop career centers are not always well positioned among communities where unemployment continues to be well above average, and when positioned within communities, the demand for services is above a sustainable level. For example, the Far West region, consisting of Hawaii, Alaska, Oregon, Washington, California and Nevada has 58 percent of total unemployed persons living within high unemployment counties. The average unemployment rate within these same counties is hovering at above 13 percent with trends not indicating relief. That works out to over 7,641 unemployed people per career center or 1,643 people per public library. This situation illustrates the demand career centers are facing and the subsequent relief public libraries can offer. Building partnerships between public libraries and one stop career centers should be a key concern and tool used by policy makers to reduce unemployment within all communities. To help alleviate this demand, build strong communities, and provide job seekers with resources, libraries and career centers will need to work together to get people the resources they need to gain employment.

Regional classifications used for this analysis were utilized from the Bureau of Economic Analysis Regional Classification system. The BEA regions consist of 8 geographic areas of the United States and were derived in the 1950's based on homogeneity of demographic and economic factors. State and region classifications are defined at: http://www.bea.gov/regional/docs/regions.cfm and include: Far west, Rocky Mountain, Plains, Southwest, Southeast, Great Lakes, Mideast, and New England regions (see attached regional classification map).