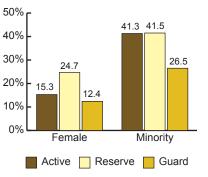

| Race by  | Gender- | –Total |         | Race     | by Gender | —Total |         |
|----------|---------|--------|---------|----------|-----------|--------|---------|
|          | Male    | Female | Total   |          | Male      | Female | Total   |
| White    | 62.4%   | 46.6%  | 58.5%   | White    | 75.1%     | 61.9%  | 73.5%   |
| Black    | 21.1%   | 38.2%  | 25.3%   | Black    | 13.6%     | 26.2%  | 15.2%   |
| Hispanic | 10.4%   | 9.4%   | 10.2%   | Hispanic | 7.4%      | 7.1%   | 7.3%    |
| Other    | 6.1%    | 5.8%   | 6.0%    | Other    | 3.9%      | 4.8%   | 4.0%    |
| Total    | 155,639 | 51,043 | 206,682 | Total    | 307,642   | 43,436 | 351,078 |

| _      |          |           |        |       |
|--------|----------|-----------|--------|-------|
|        | Race by  | / Gender· | —Total |       |
| 1      |          | Male      | Female | Total |
| ,<br>0 | White    | 75.1%     | 61.9%  | 73.5% |
| ó      | Black    | 13.6%     | 26.2%  | 15.2% |
| ó      | Hispanic | 7.4%      | 7.1%   | 7.3%  |
| ó      | Other    | 3.9%      | 4.8%   | 4.0%  |