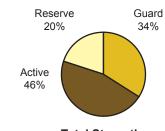

#### **Total Strength of the Army** Total Activo 484.551

| Active  | 484,331   |
|---------|-----------|
| Reserve | 206,682   |
| Guard   | 351,078   |
| Total   | 1,042,311 |
|         |           |

**Total Strength** 1,042,311