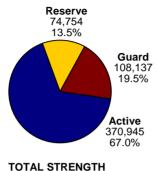

# TOTAL STRENGTH of the AIR FORCE

□ Active ■ Reserve □ Guard ■ Cadets\*

Female Minority 553,836

<sup>\*</sup> Source: Air Force Academy

| AIR RESERVE - Race/E | thnicity and Grade |                 |              |
|----------------------|--------------------|-----------------|--------------|
|                      | Officer            | <b>Enlisted</b> | <u>Total</u> |
| White                | 85.3%              | 67.7%           | 71.7%        |
| Black                | 6.3%               | 18.9%           | 16.1%        |
| Hispanic             | 3.1%               | 7.0%            | 6.1%         |
| Other                | 5.3%               | 6.4%            | 6.1%         |
| TOTAL                | 16,805             | 57,949          | 74,754       |