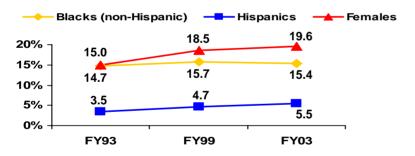

### Sole Parents (Single with Children)

### Airmen with Children

| Officer  | 2.9% | Officer  | 53.2% |
|----------|------|----------|-------|
| Enlisted | 5.4% | Enlisted | 43.5% |
| TOTAL    | 4.9% | TOTAL    | 45.4% |

Average number of children (for Airmen with children): 2





<sup>\*</sup> Includes AI/AN, AA/PI, and other, unknown

# Then and Now in the Air Force

## Racial/Ethnic Composition of Air Force, FY93 - FY03



### Women in the Uniformed Services, FY93 & FY03



# FY03 Profile of Air Force





Dr. Betty D. Maxfield, Chief Office of Army Demographics E-mail: Betty.Maxfield@hqda.army.mil The following data are based on numbers provided by the U.S. Air Force to the Defense Manpower Data Center, and are valid as of September 15, 2003.

# TOTAL STRENGTH of the AIR FORCE

□ Active ■ Reserve □ Guard ■ Cadets\*





Female Minority 553,836

<sup>\*</sup> Source: Air Force Academy

| AIR RESERVE - Race/E | thnicity and Grade |                 |              |
|----------------------|--------------------|-----------------|--------------|
|                      | Officer            | <b>Enlisted</b> | <u>Total</u> |
| White                | 85.3%              | 67.7%           | 71.7%        |
| Black