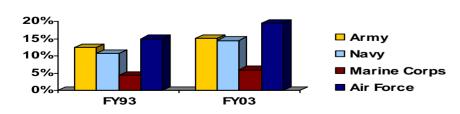

### Sole Parents (Single with Children)

### Airmen with Children

| Officer  | 2.9% | Officer  | 53.2% |
|----------|------|----------|-------|
| Enlisted | 5.4% | Enlisted | 43.5% |
| TOTAL    | 4.9% | TOTAL    | 45.4% |

Average number of children (for Airmen with children): 2





<sup>\*</sup> Includes AI/AN, AA/PI, and other, unknown

# Then and Now in the Air Force

## Racial/Ethnic Composition of Air Force, FY93 - FY03



### Women in the Uniformed Services, FY93 & FY03



# FY03 Profile of Air Force





Dr. Betty D. Maxfield, Chief Office of Army Demographics E-mail: Betty.Maxfield@hqda.army.mil The following data are based on numbers provided by the U.S. Air Force to the Defense Manpower Data Center, and are valid as of September 15, 2003.

# TOTAL STRENGTH of the AIR FORCE

□ Active ■ Reserve □ Guard ■ Cadets\*





Female Minority 553,836

<sup>\*</sup> Source: Air Force Academy

| AIR RESERVE - Race/E | thnicity and Grade |                 |              |
|----------------------|--------------------|-----------------|--------------|
|                      | Officer            | <b>Enlisted</b> | <u>Total</u> |
| White                | 85.3%              | 67.7%           | 71.7%        |
| Black                | 6.3%               | 18.9%