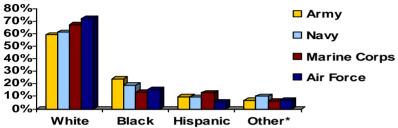

### Sole Parents (Single with Children)

### Airmen with Children

| Officer  | 2.9% | Officer  | 53.2% |
|----------|------|----------|-------|
| Enlisted | 5.4% | Enlisted | 43.5% |
| TOTAL    | 4.9% | TOTAL    | 45.4% |

Average number of children (for Airmen with children): 2





<sup>\*</sup> Includes AI/AN, AA/PI, and other, unknown

# Then and Now in the Air Force

## Racial/Ethnic Composition of Air Force, FY93 - FY03



### Women in the Uniformed Services, FY93 & FY03



# FY03 Profile of Air Force





Dr. Betty D. Maxfield, Chief Office of Army Demographics E-mail: Betty.Maxfield@hqda.army.mil The following data are based on numbers provided by the U.S. Air Force to the Defense Manpower Data Center, and are valid as of September 15, 2003.

# TOTAL STRENGTH of the AIR FORCE

□ Active ■ Reserve □ Guard ■ Cadets\*





Female Minority 553,836

<sup>\*</sup> Source: Air Force Academy

| AIR RESERVE - Race/E | thnicity and Grade |                 |              |
|----------------------|--------------------|-----------------|--------------|
|