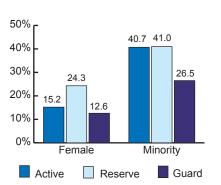

### **RACE BY GENDER—TOTAL**

|          | <u>Male</u> | <u>Female</u> | <u>Total</u> |
|----------|-------------|---------------|--------------|
| White    | 62.8%       | 46.9%         | 59.0%        |
| Black    | 20.4%       | 37.1%         | 24.5%        |
| Hispanic | 10.6%       | 10.1%         | 10.5%        |
| Asian    | 4.0%        | 3.7%          | 3.9%         |
| Other    | 2.2%        | 2.2%          | 2.1%         |
| Total    | 160,388     | 51,502        | 211,890      |

### Race by Gender—Enlisted

|          | Male    | Female | Total   |
|----------|---------|--------|---------|
| White    | 59.5%   | 43.4%  | 55.6%   |
| Black    | 22.3%   | 39.5%  | 26.5%   |
| Hispanic | 11.9%   | 11.3%  | 11.8%   |
| Asian    | 4.1%    | 3.6%   | 4.0%    |
| Other    | 2.2%    | 2.2%   | 2.1%    |
| Total    | 129,686 | 41,907 | 171,593 |

### **RACE BY GENDER—TOTAL**

|          | Male    | <u>Female</u> | Total   |
|----------|---------|---------------|---------|
| White    | 75.1%   | 62.2%         | 73.5%   |
| Black    | 13.2%   | 25.2%         | 14.7%   |
| Hispanic | 7.5%    | 7.4%          | 7.5%    |
| Asian    | 2.2%    | 2.5%          | 2.3%    |
| Other    | 2.0%    | 2.7%          | 2.0%    |
| Total    | 306,840 | 44,249        | 351,089 |

### Race by Gender—Enlisted

|          | Male    | <u>Female</u> | Total   |
|----------|---------|---------------|---------|
| White    | 73.8%   | 61.1%         | 72.1%   |
| Black    | 14.0%   | 26.1%         | 15.6%   |
| Hispanic | 7.9%    | 7.6%          | 7.8%    |
| Asian    | 2.2%    | 2.5%          | 2.3%    |
| Other    | 2.1%    | 2.7%          | 2.2%    |
| Total    | 273,708 | 40,538        | 314,246 |