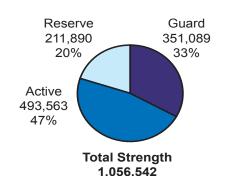

### **Total Strength of the Army**

### STRENGTH BY GRADE

|                      | Number  | Percent |
|----------------------|---------|---------|
| Commissioned Officer | 37,615  | 17.7%   |
| Warrant              | 2,682   | 1.3%    |
| Enlisted             | 171,593 | 81.0%   |
| Total                | 211,890 | 100%    |

### STRENGTH BY GRADE

|                      | Number  | Percent |
|----------------------|---------|---------|
| Commissioned Officer | 29,572  | 8.4%    |
| Warrant              | 7,271   | 2.1%    |
| Enlisted             | 314,246 | 89.5%   |
| Total                | 351,089 | 100%    |