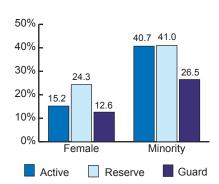

Family Members**

| Total            | 250,302 |
|------------------|---------|
| Other Dependents | 848     |
| Children         | 157,336 |
| Spouses          | 92,118  |
|                  |         |



# FY03 Army National Guard Profile

Headquarters, Department of Army Deputy Chief of Staff of Personnel, G-1

Dr. Betty D. Maxfield
Chief
Office of Army
Demographics

COM: 703-696-5128 DSN: 426-5128 E-mail:

Betty.Maxfield@hqda.army.mil

The following data are based on numbers provided by the Army to the Defense Manpower Data Center, and are valid as of September 15, 2003. Reserve and Guard numbers include the entire Selected Reserve population and consist of Selected Reserve (SelRes), Active/Guard Reserve (AGR) and Military Technicians (MILTECH).

### **Total Strength of the Army**





## Soldier

### STRENGTH BY GRADE

|                      | Number  | Percent |
|----------------------|---------|---------|
| Commissioned Officer | 29,572  | 8.4%    |
| Warrant              | 7,271   | 2.1%    |
| Enlisted             | 314,246 | 89.5%   |
| Total                | 351,089 | 100%    |

### **RACE BY GENDER—TOTAL**

|          | Male    | <u>Female</u> | Total   |
|----------|---------|---------------|---------|
| White    | 75.1%   | 62.2%         | 73.5%   |
| Black    | 13.2%   | 25.2%         | 14.7%   |
| Hispanic | 7.5%    | 7.4%          | 7.5%    |
| Asian    | 2.2%    | 2.5%          | 2.3%    |
| Other    | 2.0%    | 2.7%          | 2.0%    |
| Total    | 306,840 | 44,249        | 351,089 |

### Race by Gender—Officers

|          | Male   | <u>Female</u> | To