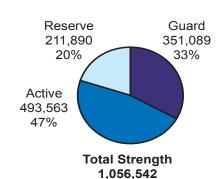

### **Total Strength of the Army**

### STRENGTH BY GRADE

|                      | Number  | Percent |
|----------------------|---------|---------|
| Commissioned Officer | 37,615  | 17.7%   |
| Warrant              | 2,682   | 1.3%    |
| Enlisted             | 171,593 | 81.0%   |
| Total                | 211,890 | 100%    |

### STRENGTH BY GRADE

|                      | Number  | Percent |
|----------------------|---------|---------|
| Commissioned Officer | 29,572  | 8.4%    |
| Warrant              | 7,271   | 2.1%    |
| Enlisted             | 314,246 | 89.5%   |
| Total                | 351,089 | 100%    |